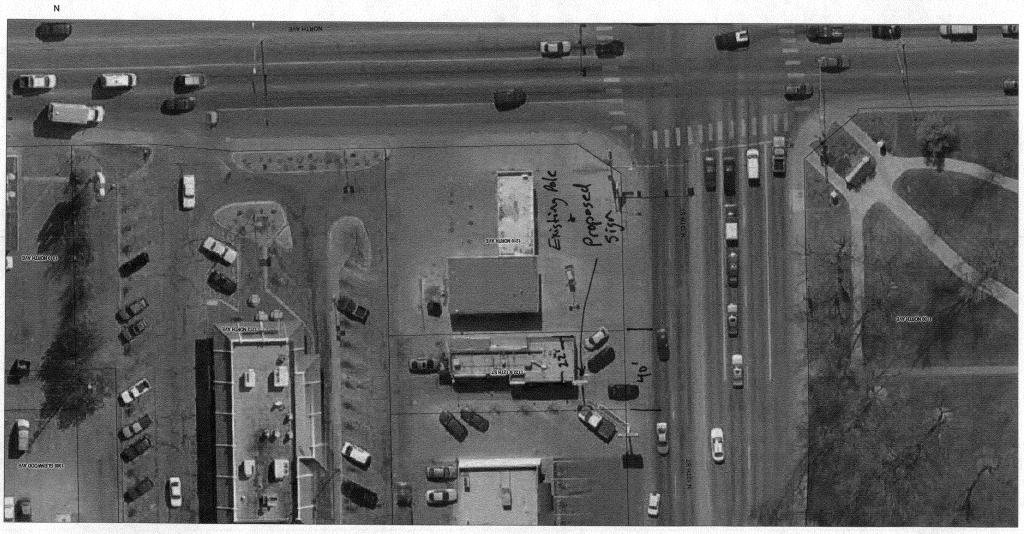

Public Works & Planning Department 250 North 5<sup>th</sup> Street, Grand Junction CO 81501 Tel: (970) 244-1430 FAX (970) 256-4031

| TAX SCHEDULE NO. 2945-123 BUSINESS NAME TACO Soho STREET ADDRESS 1/22 N. / PROPERTY OWNER Wine Lind OWNER ADDRESS Same                                                                                                                                                                                                                                                                                                                                                                                                                                                      | LICENSE  2 + L ADDRESS  Properties TELEPHO | CTOR Platinum Sign Co<br>NO. 2091305<br>S 2916 I 70B<br>NE NO. 248-9677<br>PERSON Mike                                                         |  |
|-----------------------------------------------------------------------------------------------------------------------------------------------------------------------------------------------------------------------------------------------------------------------------------------------------------------------------------------------------------------------------------------------------------------------------------------------------------------------------------------------------------------------------------------------------------------------------|--------------------------------------------|------------------------------------------------------------------------------------------------------------------------------------------------|--|
| [ ] 1. FLUSH WALL       2 Square Feet per Linear Foot of Building Facade         [ ] 2. ROOF       2 Square Feet per Linear Foot of Building Facade         [ ] 3. FREE-STANDING       2 Traffic Lanes - 0.75 Square Feet x Street Frontage         4 or more Traffic Lanes - 1.5 Square Feet x Street Frontage         [ ] 4. PROJECTING       0.5 Square Feet per each Linear Foot of Building Facade         [ ] 5. OFF-PREMISE       See #3 Spacing Requirements; Not > 300 Square Feet or < 15 Square Feet                                                             |                                            |                                                                                                                                                |  |
| [ ] Externally Illuminated                                                                                                                                                                                                                                                                                                                                                                                                                                                                                                                                                  | [/\Internally Illuminated                  | [ ] Non-Illuminated                                                                                                                            |  |
| (1 - 5)       Area of Proposed Sign: 51. 785 _ Square Feet         (1,2,4)       Building Façade: 2 _ Linear Feet       Building Façade Direction: North South East West         (1 - 4)       Street Frontage: Linear Feet       Name of Street: 12                                                                                                                                                                                                                                                                                                                        |                                            |                                                                                                                                                |  |
| EXISTING SIGNAGE TYPE & SQUAR                                                                                                                                                                                                                                                                                                                                                                                                                                                                                                                                               | RE FOOTAGE:                                | FOR OFFICE USE ONLY                                                                                                                            |  |
| Total F                                                                                                                                                                                                                                                                                                                                                                                                                                                                                                                                                                     | Sq. Ft Sq. Ft Sq. Ft Sq. Ft. Existing:     | Signage Allowed on Parcel for ROW: $2 \times 22$ Building $44$ Sq. Ft. $1.5 \times 40$ Free-Standing $60$ Sq. Ft.  Total Allowed: $60$ Sq. Ft. |  |
| COMMENTS: Taking down existing sign and replacing on existing pole                                                                                                                                                                                                                                                                                                                                                                                                                                                                                                          |                                            |                                                                                                                                                |  |
| NOTE: No sign may exceed 300 square feet. A separate sign clearance is required for each sign. Attach a sketch, to scale, of proposed and existing signage including types, dimensions and lettering. Attach a plot plan, to scale, showing: abutting streets, alleys, easements, driveways, encroachments, property lines, distances from existing buildings to proposed signs and required setbacks. A SEPARATE PERMIT FROM THE BUILDING DEPARTMENT IS ALSO REQUIRED.  I hereby attest that the information on this form and the attached sketches are true and accurate. |                                            |                                                                                                                                                |  |
| Applicant's Signature                                                                                                                                                                                                                                                                                                                                                                                                                                                                                                                                                       | $\frac{9-14-09}{\text{Date}}$              | Planning Approval  Planting Approval  Date                                                                                                     |  |
| (White: Planning) (Yellow: N                                                                                                                                                                                                                                                                                                                                                                                                                                                                                                                                                | Neighborhood Services) (Pink.              | : Building Permit) (Goldenrod: Applicant)                                                                                                      |  |