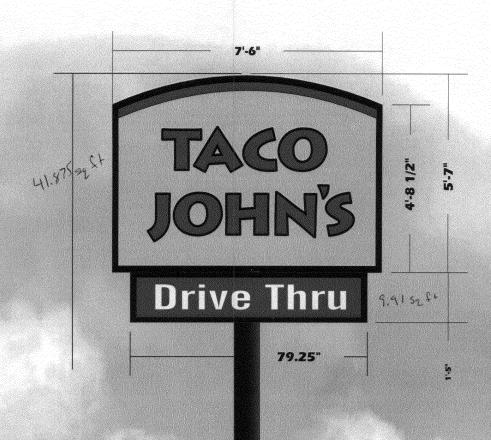

Public Works & Planning Department 250 North 5<sup>th</sup> Street, Grand Junction CO 81501 Tel: (970) 244-1430 FAX (970) 256-4031

| TAX SCHEDULE NO. 2945-123 BUSINESS NAME TACO Soho STREET ADDRESS 1/22 N. / PROPERTY OWNER Wine Lind OWNER ADDRESS Same                                                                                                                                                                                                                                                                                                                                                                                                                                                      | LICENSE  2 + L ADDRESS  Properties TELEPHO | CTOR Platinum Sign Co<br>NO. 2091305<br>S 2916 I 70B<br>NE NO. 248-9677<br>PERSON Mike                                                         |  |
|-----------------------------------------------------------------------------------------------------------------------------------------------------------------------------------------------------------------------------------------------------------------------------------------------------------------------------------------------------------------------------------------------------------------------------------------------------------------------------------------------------------------------------------------------------------------------------|--------------------------------------------|------------------------------------------------------------------------------------------------------------------------------------------------|--|
| [ ] 1. FLUSH WALL       2 Square Feet per Linear Foot of Building Facade         [ ] 2. ROOF       2 Square Feet per Linear Foot of Building Facade         [ ] 3. FREE-STANDING       2 Traffic Lanes - 0.75 Square Feet x Street Frontage         4 or more Traffic Lanes - 1.5 Square Feet x Street Frontage         [ ] 4. PROJECTING       0.5 Square Feet per each Linear Foot of Building Facade         [ ] 5. OFF-PREMISE       See #3 Spacing Requirements; Not > 300 Square Feet or < 15 Square Feet                                                             |                                            |                                                                                                                                                |  |
| [ ] Externally Illuminated                                                                                                                                                                                                                                                                                                                                                                                                                                                                                                                                                  | [/\Internally Illuminated                  | [ ] Non-Illuminated                                                                                                                            |  |
| (1 - 5)       Area of Proposed Sign: 51. 785 _ Square Feet         (1,2,4)       Building Façade: 2 _ Linear Feet       Building Façade Direction: North South East West         (1 - 4)       Street Frontage: Linear Feet       Name of Street: 12                                                                                                                                                                                                                                                                                                                        |                                            |                                                                                                                                                |  |
| EXISTING SIGNAGE TYPE & SQUAR                                                                                                                                                                                                                                                                                                                                                                                                                                                                                                                                               | RE FOOTAGE:                                | FOR OFFICE USE ONLY                                                                                                                            |  |
| Total F                                                                                                                                                                                                                                                                                                                                                                                                                                                                                                                                                                     | Sq. Ft Sq. Ft Sq. Ft Sq. Ft. Existing:     | Signage Allowed on Parcel for ROW: $2 \times 22$ Building $44$ Sq. Ft. $1.5 \times 40$ Free-Standing $60$ Sq. Ft.  Total Allowed: $60$ Sq. Ft. |  |
| COMMENTS: Taking down existing sign and replacing on existing pole                                                                                                                                                                                                                                                                                                                                                                                                                                                                                                          |                                            |                                                                                                                                                |  |
| NOTE: No sign may exceed 300 square feet. A separate sign clearance is required for each sign. Attach a sketch, to scale, of proposed and existing signage including types, dimensions and lettering. Attach a plot plan, to scale, showing: abutting streets, alleys, easements, driveways, encroachments, property lines, distances from existing buildings to proposed signs and required setbacks. A SEPARATE PERMIT FROM THE BUILDING DEPARTMENT IS ALSO REQUIRED.  I hereby attest that the information on this form and the attached sketches are true and accurate. |                                            |                                                                                                                                                |  |
| Applicant's Signature                                                                                                                                                                                                                                                                                                                                                                                                                                                                                                                                                       | $\frac{9-14-09}{\text{Date}}$              | Planning Approval  Planting Approval  Date                                                                                                     |  |
| (White: Planning) (Yellow: N                                                                                                                                                                                                                                                                                                                                                                                                                                                                                                                                                | Neighborhood Services) (Pink.              | : Building Permit) (Goldenrod: Applicant)                                                                                                      |  |