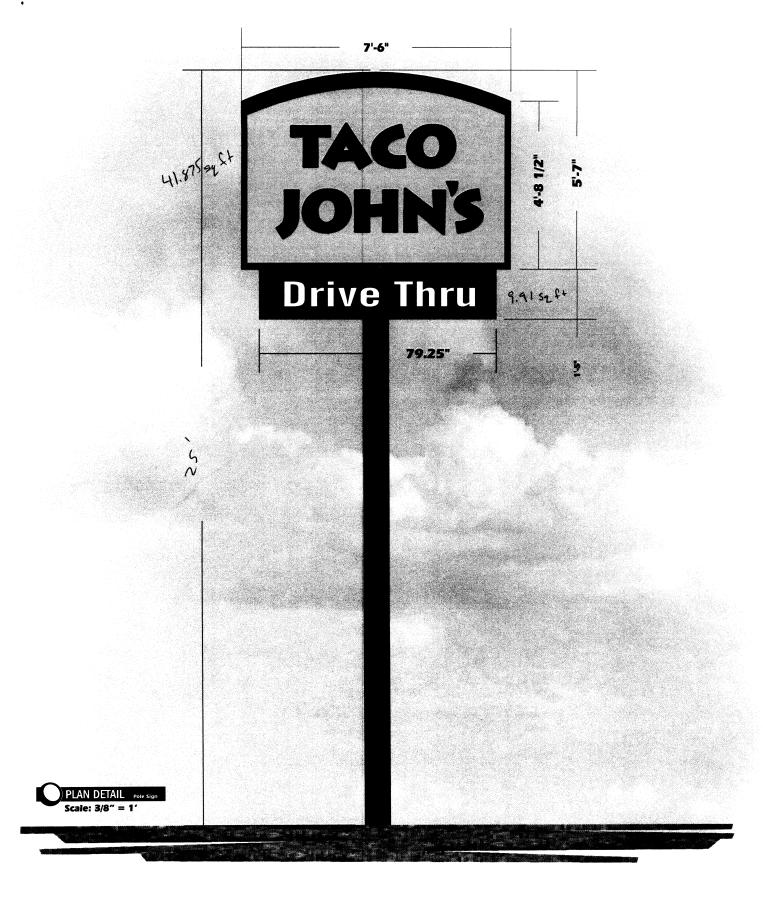

Public Works & Planning Department 250 North 5<sup>th</sup> Street, Grand Junction CO 81501 Tel: (970) 244-1430 FAX (970) 256-4031

| TAX SCHEDULE NO. 2945-123 BUSINESS NAME TACO Soho STREET ADDRESS 1/22 N. / PROPERTY OWNER Wine Lind OWNER ADDRESS Same                                                                                                                                                                                                                                                                                                                                                                                                                                                      | LICENSE  2 + L ADDRESS  Properties TELEPHO | CTOR Platinum Sign Co<br>NO. 2091305<br>S 2916 I 70B<br>NE NO. 248-9677<br>PERSON Mike                                                         |  |
|-----------------------------------------------------------------------------------------------------------------------------------------------------------------------------------------------------------------------------------------------------------------------------------------------------------------------------------------------------------------------------------------------------------------------------------------------------------------------------------------------------------------------------------------------------------------------------|--------------------------------------------|------------------------------------------------------------------------------------------------------------------------------------------------|--|
| [ ] 1. FLUSH WALL       2 Square Feet per Linear Foot of Building Facade         [ ] 2. ROOF       2 Square Feet per Linear Foot of Building Facade         [ ] 3. FREE-STANDING       2 Traffic Lanes - 0.75 Square Feet x Street Frontage         4 or more Traffic Lanes - 1.5 Square Feet x Street Frontage         [ ] 4. PROJECTING       0.5 Square Feet per each Linear Foot of Building Facade         [ ] 5. OFF-PREMISE       See #3 Spacing Requirements; Not > 300 Square Feet or < 15 Square Feet                                                             |                                            |                                                                                                                                                |  |
| [ ] Externally Illuminated                                                                                                                                                                                                                                                                                                                                                                                                                                                                                                                                                  | [/\Internally Illuminated                  | [ ] Non-Illuminated                                                                                                                            |  |
| (1 - 5)       Area of Proposed Sign: 51. 785 _ Square Feet         (1,2,4)       Building Façade: 2 _ Linear Feet       Building Façade Direction: North South East West         (1 - 4)       Street Frontage: Linear Feet       Name of Street: 12                                                                                                                                                                                                                                                                                                                        |                                            |                                                                                                                                                |  |
| EXISTING SIGNAGE TYPE & SQUAR                                                                                                                                                                                                                                                                                                                                                                                                                                                                                                                                               | RE FOOTAGE:                                | FOR OFFICE USE ONLY                                                                                                                            |  |
| Total F                                                                                                                                                                                                                                                                                                                                                                                                                                                                                                                                                                     | Sq. Ft Sq. Ft Sq. Ft Sq. Ft. Existing:     | Signage Allowed on Parcel for ROW: $2 \times 22$ Building $44$ Sq. Ft. $1.5 \times 40$ Free-Standing $60$ Sq. Ft.  Total Allowed: $60$ Sq. Ft. |  |
| COMMENTS: Taking down existing sign and replacing on existing pole                                                                                                                                                                                                                                                                                                                                                                                                                                                                                                          |                                            |                                                                                                                                                |  |
| NOTE: No sign may exceed 300 square feet. A separate sign clearance is required for each sign. Attach a sketch, to scale, of proposed and existing signage including types, dimensions and lettering. Attach a plot plan, to scale, showing: abutting streets, alleys, easements, driveways, encroachments, property lines, distances from existing buildings to proposed signs and required setbacks. A SEPARATE PERMIT FROM THE BUILDING DEPARTMENT IS ALSO REQUIRED.  I hereby attest that the information on this form and the attached sketches are true and accurate. |                                            |                                                                                                                                                |  |
| Applicant's Signature                                                                                                                                                                                                                                                                                                                                                                                                                                                                                                                                                       | $\frac{9-14-09}{\text{Date}}$              | Planning Approval  Planting Approval  Date                                                                                                     |  |
| (White: Planning) (Yellow: N                                                                                                                                                                                                                                                                                                                                                                                                                                                                                                                                                | Neighborhood Services) (Pink.              | : Building Permit) (Goldenrod: Applicant)                                                                                                      |  |