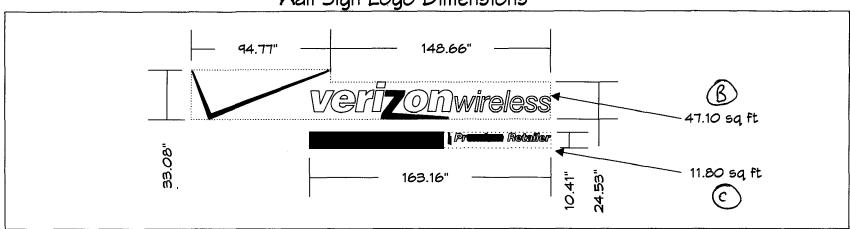

(Pink: Applicant)

| TAX SCHEDULE NO. 2945-141-01-001 CONTRACTOR Platinum Sign Co BUSINESS NAME My wireless LICENSE NO. Z091305 STREET ADDRESS 657 North ADDRESS Z916 I 708 PROPERTY OWNER TOA LLC TELEPHONE Z48-9677 OWNER ADDRESS Since CONTACT PERSON Miles  1. FLUSH WALL 2 Square Feet per Linear Foot of Building Façade 2 Square Feet per Linear Foot of Building Facade 3. PROJECTING 0.5 Square Feet per each Linear Foot of Building Facade 3. PROJECTING 0.5 Square Feet per each Linear Foot of Building Facade 4 or more Traffic Lanes - 1.5 Square Feet x Street Frontage 4 or more Traffic Lanes - 1.5 Square Feet x Street Frontage |                                               |  |  |  |  |  |
|--------------------------------------------------------------------------------------------------------------------------------------------------------------------------------------------------------------------------------------------------------------------------------------------------------------------------------------------------------------------------------------------------------------------------------------------------------------------------------------------------------------------------------------------------------------------------------------------------------------------------------|-----------------------------------------------|--|--|--|--|--|
| [X] Existing Externally or Internally Illuminated – No Char                                                                                                                                                                                                                                                                                                                                                                                                                                                                                                                                                                    | nge in Electrical Service [ ] Non-Illuminated |  |  |  |  |  |
| (1-4) Area of Proposed Sign: 47.10 Square Feet (1-3) Building Façade: 60 Linear Feet Building Facade Direction North South East West (4) Street Frontage: 133 Linear Feet Name of Street: North Aux (2-4) Height to Top of Sign: Feet Clearance to Grade: Feet                                                                                                                                                                                                                                                                                                                                                                 |                                               |  |  |  |  |  |
| EXISTING SIGNAGE TYPE & SQUARE FOOTAGE:                                                                                                                                                                                                                                                                                                                                                                                                                                                                                                                                                                                        | FOR OFFICE USE ONLY                           |  |  |  |  |  |
| Freestuding @ 137.5                                                                                                                                                                                                                                                                                                                                                                                                                                                                                                                                                                                                            | Sq. Ft. Signage Allowed on Parcel:            |  |  |  |  |  |
|                                                                                                                                                                                                                                                                                                                                                                                                                                                                                                                                                                                                                                | Sq. Ft. Building 120 Sq. Ft.                  |  |  |  |  |  |
|                                                                                                                                                                                                                                                                                                                                                                                                                                                                                                                                                                                                                                | Sq. Ft. Free-Standing 199.5 Sq. Ft.           |  |  |  |  |  |
| Total Existing: 137,5                                                                                                                                                                                                                                                                                                                                                                                                                                                                                                                                                                                                          |                                               |  |  |  |  |  |
| COMMENTS:                                                                                                                                                                                                                                                                                                                                                                                                                                                                                                                                                                                                                      |                                               |  |  |  |  |  |
| <b>NOTE:</b> No sign may exceed 300 square feet. A separate sign permit is required for each sign. Attach a sketch, to scale, of proposed and existing signage including types, dimensions and lettering. Attach a plot plan, to scale, showing: abutting streets, alleys, easements, driveways, encroachments, property lines, distances from existing buildings to proposed signs and required setbacks. Roof signs shall be manufactured such that no guy wires, braces or supports shall be visible.                                                                                                                       |                                               |  |  |  |  |  |
| I hereby attest that the information on this form and the attached sketches are true and accurate.                                                                                                                                                                                                                                                                                                                                                                                                                                                                                                                             |                                               |  |  |  |  |  |
| Militalle 11-04-09                                                                                                                                                                                                                                                                                                                                                                                                                                                                                                                                                                                                             | Wendy Spur Moston                             |  |  |  |  |  |
| Applicant's Signature Date                                                                                                                                                                                                                                                                                                                                                                                                                                                                                                                                                                                                     | Planning Approval Date                        |  |  |  |  |  |

(Yellow: Neighborhood Services)

Wall Sign Logo Dimensions

ublic Works and Planning Department 250 North 5<sup>th</sup> Street, Grand Junction CO 81501 Tel: (970) 244-1430 FAX (970) 256-4031

|                                                                                                                                                                                                                                                                                                                                                                                                                                                                                                                                                                                                       |           | 4       | φXI                   |                      |  |  |
|-------------------------------------------------------------------------------------------------------------------------------------------------------------------------------------------------------------------------------------------------------------------------------------------------------------------------------------------------------------------------------------------------------------------------------------------------------------------------------------------------------------------------------------------------------------------------------------------------------|-----------|---------|-----------------------|----------------------|--|--|
| TAX SCHEDULE NO. 2945-141-5 BUSINESS NAME My wireless STREET ADDRESS 657 North PROPERTY OWNER TOA CLC OWNER ADDRESS Sine                                                                                                                                                                                                                                                                                                                                                                                                                                                                              |           |         |                       |                      |  |  |
| <ul> <li>1. FLUSH WALL</li> <li>2 Square Feet per Linear Foot of Building Façade</li> <li>2 Square Feet per Linear Foot of Building Facade</li> <li>3. PROJECTING</li> <li>4. FREE-STANDING</li> <li>5 Square Feet per Linear Foot of Building Facade</li> <li>2 Traffic Lanes - 0.75 Square Feet x Street Frontage</li> <li>4 or more Traffic Lanes - 1.5 Square Feet x Street Frontage</li> </ul>                                                                                                                                                                                                   |           |         |                       |                      |  |  |
| [X] Existing Externally or Internally Illuminated – No Change in Electrical Service [ ] Non-Illuminated                                                                                                                                                                                                                                                                                                                                                                                                                                                                                               |           |         |                       |                      |  |  |
| (1-4) Area of Proposed Sign: 47.10 Square Feet (1-3) Building Façade: 60 Linear Feet Building Facade Direction North South East West (4) Street Frontage: 133 Linear Feet Name of Street: North Ave (2-4) Height to Top of Sign: Feet Clearance to Grade: Feet                                                                                                                                                                                                                                                                                                                                        |           |         |                       |                      |  |  |
| EXISTING SIGNAGE TYPE & SQUARE F                                                                                                                                                                                                                                                                                                                                                                                                                                                                                                                                                                      | OOTAGE:   |         | FOR OFFICE            | E USE ONLY           |  |  |
| Freestuding @                                                                                                                                                                                                                                                                                                                                                                                                                                                                                                                                                                                         | 137.5     | Sq. Ft. | Signage Allowed on Pa | arcel:               |  |  |
|                                                                                                                                                                                                                                                                                                                                                                                                                                                                                                                                                                                                       |           | Sq. Ft. |                       |                      |  |  |
|                                                                                                                                                                                                                                                                                                                                                                                                                                                                                                                                                                                                       | -         | Sq. Ft. | Free-Standing         | 199.5 Sq. Ft.        |  |  |
| Total Existin                                                                                                                                                                                                                                                                                                                                                                                                                                                                                                                                                                                         | ng: 137.5 | Sq. Ft. | Total Allowed:        | <u>199.5</u> Sq. Ft. |  |  |
| COMMENTS:                                                                                                                                                                                                                                                                                                                                                                                                                                                                                                                                                                                             |           |         |                       |                      |  |  |
| NOTE: No sign may exceed 300 square feet. A separate sign permit is required for each sign. Attach a sketch, to scale, of proposed and existing signage including types, dimensions and lettering. Attach a plot plan, to scale, showing: abutting streets, alleys, easements, driveways, encroachments, property lines, distances from existing buildings to proposed signs and required setbacks. Roof signs shall be manufactured such that no guy wires, braces or supports shall be visible.  I hereby attest that the information on this form and the attached sketches are true and accurate. |           |         |                       |                      |  |  |
| July Killer                                                                                                                                                                                                                                                                                                                                                                                                                                                                                                                                                                                           | 11-04-09  | 11)0 -1 | de Sour               | Motor                |  |  |
| Applicant's Signature                                                                                                                                                                                                                                                                                                                                                                                                                                                                                                                                                                                 | Date      | _ wen   | Planning Approval     | Date                 |  |  |

(White: Planning)

(Yellow: Neighborhood Services)

(Pink: Applicant)

Wall Sign Logo Dimensions