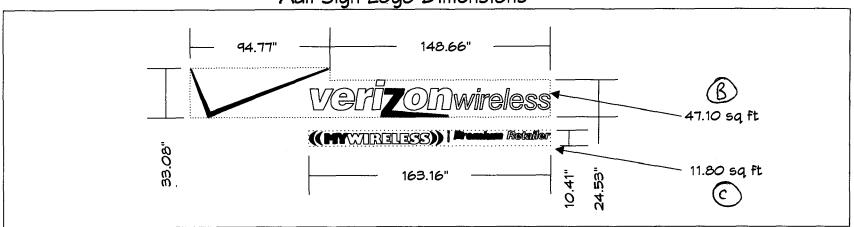

(Pink: Applicant)

| TAX SCHEDULE NO. 2945-141-01-001 CONTRACTOR Platinum Sign Co BUSINESS NAME My wireless LICENSE NO. Z091305 STREET ADDRESS 657 North ADDRESS Z916 I 708 PROPERTY OWNER TOA LLC TELEPHONE Z48-9677 OWNER ADDRESS Since CONTACT PERSON Miles  1. FLUSH WALL 2 Square Feet per Linear Foot of Building Façade 2 Square Feet per Linear Foot of Building Facade 3. PROJECTING 0.5 Square Feet per each Linear Foot of Building Facade 3. PROJECTING 0.5 Square Feet per each Linear Foot of Building Facade 4 or more Traffic Lanes - 1.5 Square Feet x Street Frontage 4 or more Traffic Lanes - 1.5 Square Feet x Street Frontage |                                               |  |  |  |  |  |
|--------------------------------------------------------------------------------------------------------------------------------------------------------------------------------------------------------------------------------------------------------------------------------------------------------------------------------------------------------------------------------------------------------------------------------------------------------------------------------------------------------------------------------------------------------------------------------------------------------------------------------|-----------------------------------------------|--|--|--|--|--|
| [X] Existing Externally or Internally Illuminated – No Char                                                                                                                                                                                                                                                                                                                                                                                                                                                                                                                                                                    | nge in Electrical Service [ ] Non-Illuminated |  |  |  |  |  |
| (1-4) Area of Proposed Sign: 47.10 Square Feet (1-3) Building Façade: 60 Linear Feet Building Facade Direction North South East West (4) Street Frontage: 133 Linear Feet Name of Street: North Aux (2-4) Height to Top of Sign: Feet Clearance to Grade: Feet                                                                                                                                                                                                                                                                                                                                                                 |                                               |  |  |  |  |  |
| EXISTING SIGNAGE TYPE & SQUARE FOOTAGE:                                                                                                                                                                                                                                                                                                                                                                                                                                                                                                                                                                                        | FOR OFFICE USE ONLY                           |  |  |  |  |  |
| Freestuding @ 137.5                                                                                                                                                                                                                                                                                                                                                                                                                                                                                                                                                                                                            | Sq. Ft. Signage Allowed on Parcel:            |  |  |  |  |  |
|                                                                                                                                                                                                                                                                                                                                                                                                                                                                                                                                                                                                                                | Sq. Ft. Building 120 Sq. Ft.                  |  |  |  |  |  |
|                                                                                                                                                                                                                                                                                                                                                                                                                                                                                                                                                                                                                                | Sq. Ft. Free-Standing 199.5 Sq. Ft.           |  |  |  |  |  |
| Total Existing: 137,5                                                                                                                                                                                                                                                                                                                                                                                                                                                                                                                                                                                                          |                                               |  |  |  |  |  |
| COMMENTS:                                                                                                                                                                                                                                                                                                                                                                                                                                                                                                                                                                                                                      |                                               |  |  |  |  |  |
| <b>NOTE:</b> No sign may exceed 300 square feet. A separate sign permit is required for each sign. Attach a sketch, to scale, of proposed and existing signage including types, dimensions and lettering. Attach a plot plan, to scale, showing: abutting streets, alleys, easements, driveways, encroachments, property lines, distances from existing buildings to proposed signs and required setbacks. Roof signs shall be manufactured such that no guy wires, braces or supports shall be visible.                                                                                                                       |                                               |  |  |  |  |  |
| I hereby attest that the information on this form and the attached sketches are true and accurate.                                                                                                                                                                                                                                                                                                                                                                                                                                                                                                                             |                                               |  |  |  |  |  |
| Militalle 11-04-09                                                                                                                                                                                                                                                                                                                                                                                                                                                                                                                                                                                                             | Wendy Spur Moston                             |  |  |  |  |  |
| Applicant's Signature Date                                                                                                                                                                                                                                                                                                                                                                                                                                                                                                                                                                                                     | Planning Approval Date                        |  |  |  |  |  |

(Yellow: Neighborhood Services)

Wall Sign Logo Dimensions

ublic Works and Planning Department 250 North 5<sup>th</sup> Street, Grand Junction CO 81501 Tel: (970) 244-1430 FAX (970) 256-4031

|                                                                                                                                                                                                                                                                                                                                                                                                                                                                                                                                                                                                       |           | 4       | φXI                   |                      |  |  |
|-------------------------------------------------------------------------------------------------------------------------------------------------------------------------------------------------------------------------------------------------------------------------------------------------------------------------------------------------------------------------------------------------------------------------------------------------------------------------------------------------------------------------------------------------------------------------------------------------------|-----------|---------|-----------------------|----------------------|--|--|
| TAX SCHEDULE NO. 2945-141-5 BUSINESS NAME My wireless STREET ADDRESS 657 North PROPERTY OWNER TOA CLC OWNER ADDRESS Sine                                                                                                                                                                                                                                                                                                                                                                                                                                                                              |           |         |                       |                      |  |  |
| <ul> <li>1. FLUSH WALL</li> <li>2 Square Feet per Linear Foot of Building Façade</li> <li>2 Square Feet per Linear Foot of Building Facade</li> <li>3. PROJECTING</li> <li>4. FREE-STANDING</li> <li>5 Square Feet per Linear Foot of Building Facade</li> <li>2 Traffic Lanes - 0.75 Square Feet x Street Frontage</li> <li>4 or more Traffic Lanes - 1.5 Square Feet x Street Frontage</li> </ul>                                                                                                                                                                                                   |           |         |                       |                      |  |  |
| [X] Existing Externally or Internally Illuminated – No Change in Electrical Service [ ] Non-Illuminated                                                                                                                                                                                                                                                                                                                                                                                                                                                                                               |           |         |                       |                      |  |  |
| (1-4) Area of Proposed Sign: 47.10 Square Feet (1-3) Building Façade: 60 Linear Feet Building Facade Direction North South East West (4) Street Frontage: 133 Linear Feet Name of Street: North Ave (2-4) Height to Top of Sign: Feet Clearance to Grade: Feet                                                                                                                                                                                                                                                                                                                                        |           |         |                       |                      |  |  |
| EXISTING SIGNAGE TYPE & SQUARE F                                                                                                                                                                                                                                                                                                                                                                                                                                                                                                                                                                      | OOTAGE:   |         | FOR OFFICE            | E USE ONLY           |  |  |
| Freestuding @                                                                                                                                                                                                                                                                                                                                                                                                                                                                                                                                                                                         | 137.5     | Sq. Ft. | Signage Allowed on Pa | arcel:               |  |  |
|                                                                                                                                                                                                                                                                                                                                                                                                                                                                                                                                                                                                       |           | Sq. Ft. |                       |                      |  |  |
|                                                                                                                                                                                                                                                                                                                                                                                                                                                                                                                                                                                                       | -         | Sq. Ft. | Free-Standing         | 199.5 Sq. Ft.        |  |  |
| Total Existin                                                                                                                                                                                                                                                                                                                                                                                                                                                                                                                                                                                         | ng: 137.5 | Sq. Ft. | Total Allowed:        | <u>199.5</u> Sq. Ft. |  |  |
| COMMENTS:                                                                                                                                                                                                                                                                                                                                                                                                                                                                                                                                                                                             |           |         |                       |                      |  |  |
| NOTE: No sign may exceed 300 square feet. A separate sign permit is required for each sign. Attach a sketch, to scale, of proposed and existing signage including types, dimensions and lettering. Attach a plot plan, to scale, showing: abutting streets, alleys, easements, driveways, encroachments, property lines, distances from existing buildings to proposed signs and required setbacks. Roof signs shall be manufactured such that no guy wires, braces or supports shall be visible.  I hereby attest that the information on this form and the attached sketches are true and accurate. |           |         |                       |                      |  |  |
| July Killer                                                                                                                                                                                                                                                                                                                                                                                                                                                                                                                                                                                           | 11-04-09  | 11)0 -1 | de Sour               | Motor                |  |  |
| Applicant's Signature                                                                                                                                                                                                                                                                                                                                                                                                                                                                                                                                                                                 | Date      | _ wen   | Planning Approval     | Date                 |  |  |

(White: Planning)

(Yellow: Neighborhood Services)

(Pink: Applicant)

Wall Sign Logo Dimensions