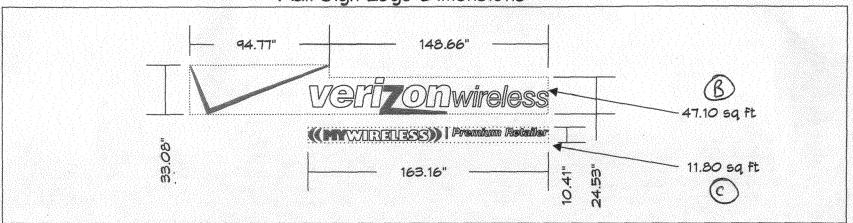

(White: Planning) (Yellow: Neighborhood Services) (Pink: Applicant)

Date

Wall Sign Logo Dimensions

|                                                                                                                                                                                                                                                                                                                   |                                                                       | #                                                 | 12                                                                                                     |                                                 |  |  |  |
|-------------------------------------------------------------------------------------------------------------------------------------------------------------------------------------------------------------------------------------------------------------------------------------------------------------------|-----------------------------------------------------------------------|---------------------------------------------------|--------------------------------------------------------------------------------------------------------|-------------------------------------------------|--|--|--|
| TAX SCHEDULE NO. 2945-141-01-001 BUSINESS NAME My Wireless STREET ADDRESS 657 North PROPERTY OWNER TALL OWNER ADDRESS Same                                                                                                                                                                                        |                                                                       |                                                   | CONTRACTOR Platinum Sign LICENSE NO. 2091305 ADDRESS Z916 I-70B TELEPHONE Z48-9677 CONTACT PERSON Mine |                                                 |  |  |  |
| 2 Square Feet per Linear Foot of Building Façade 2 Square Feet per Linear Foot of Building Facade 3 Square Feet per Linear Foot of Building Facade 5 Square Feet per each Linear Foot of Building Facade 6 Traffic Lanes - 0.75 Square Feet x Street Frontage 7 Traffic Lanes - 1.5 Square Feet x Street Frontage |                                                                       |                                                   |                                                                                                        |                                                 |  |  |  |
| [ ] Existing Externally or Internally Illuminated – No Change in Electrical Service [ ] Non-Illuminated                                                                                                                                                                                                           |                                                                       |                                                   |                                                                                                        |                                                 |  |  |  |
| (1-4) Area of Proposed Sign: 11.8<br>(1-3) Building Façade: 60<br>(4) Street Frontage: 133<br>(2-4) Height to Top of Sign:                                                                                                                                                                                        | Linear Feet<br>Linear Feet                                            | Name o                                            | Facade Direction: North  f Street: North  ce to Grade:                                                 |                                                 |  |  |  |
| EXISTING SIGNAGE TYPE & SQUARE                                                                                                                                                                                                                                                                                    | FOOTAGE:                                                              |                                                   | FOR OFFICE                                                                                             | USE ONLY                                        |  |  |  |
| Freestanding (0)                                                                                                                                                                                                                                                                                                  | 137.15                                                                | Sq. Ft.                                           | Signage Allowed on Par                                                                                 | cel:                                            |  |  |  |
| Flush and 6                                                                                                                                                                                                                                                                                                       | 47.10                                                                 | Sq. Ft.                                           | Building                                                                                               | / <u>JD</u> Sq. Ft.                             |  |  |  |
|                                                                                                                                                                                                                                                                                                                   |                                                                       | Sq. Ft.                                           | Free-Standing                                                                                          | <u>199. 5</u> Sq. Ft.                           |  |  |  |
| Total Exist                                                                                                                                                                                                                                                                                                       | ting: 184,60                                                          | Sq. Ft.                                           | Total Allowed:                                                                                         | <u>1995</u> Sq. Ft.                             |  |  |  |
| COMMENTS:                                                                                                                                                                                                                                                                                                         |                                                                       |                                                   |                                                                                                        |                                                 |  |  |  |
| NOTE: No sign may exceed 300 square for proposed and existing signage including tyralleys, easements, driveways, encroachments setbacks. Roof signs shall be manufactured the information on this                                                                                                                 | pes, dimensions and<br>ents, property lines, o<br>ed such that no guy | d lettering. At<br>distances fror<br>wires, brace | tach a plot plan, to scale, she<br>m existing buildings to propo<br>s or supports shall be visib       | owing: abutting streets, sed signs and required |  |  |  |
| Mullell                                                                                                                                                                                                                                                                                                           | 11-04-09                                                              | We                                                | rdy Spew                                                                                               | 11/5/07                                         |  |  |  |
| Applicant's Signature                                                                                                                                                                                                                                                                                             | Date                                                                  |                                                   | Planning Approval                                                                                      | Date                                            |  |  |  |

(Yellow: Neighborhood Services) (White: Planning)

(Pink: Applicant)

Wall Sign Logo Dimensions

ur Photos

H

Wall Sign Logo Dimensions

2916 Hwy 6224 Grand Lunction, CO 81504 (970)248-9677

THIS ARTHWORK WAS PREPARED BY AND IS THE PROPERTY OF PLATINUM SIGN CO. ANY UNAUTHORIZED USE OF SAME, IN WHOLE OR PART IS PROHIBITED. (©) 1997-2006