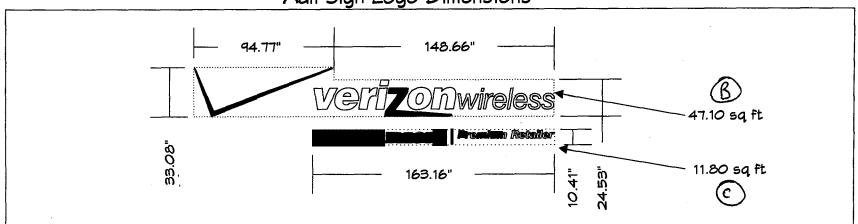

(White: Planning) (Yellow: Neighborhood Services) (Pink: Applicant)

Date

Wall Sign Logo Dimensions

|                                                                                                                                                                                                                                                                                                                   |                                                                       | #                                                 | 12                                                                                                     |                                                 |  |  |  |
|-------------------------------------------------------------------------------------------------------------------------------------------------------------------------------------------------------------------------------------------------------------------------------------------------------------------|-----------------------------------------------------------------------|---------------------------------------------------|--------------------------------------------------------------------------------------------------------|-------------------------------------------------|--|--|--|
| TAX SCHEDULE NO. 2945-141-01-001 BUSINESS NAME My Wireless STREET ADDRESS 657 North PROPERTY OWNER TALL OWNER ADDRESS Same                                                                                                                                                                                        |                                                                       |                                                   | CONTRACTOR Platinum Sign LICENSE NO. 2091305 ADDRESS Z916 I-70B TELEPHONE Z48-9677 CONTACT PERSON Mine |                                                 |  |  |  |
| 2 Square Feet per Linear Foot of Building Façade 2 Square Feet per Linear Foot of Building Facade 3 Square Feet per Linear Foot of Building Facade 5 Square Feet per each Linear Foot of Building Facade 6 Traffic Lanes - 0.75 Square Feet x Street Frontage 7 Traffic Lanes - 1.5 Square Feet x Street Frontage |                                                                       |                                                   |                                                                                                        |                                                 |  |  |  |
| [ ] Existing Externally or Internally Illuminated – No Change in Electrical Service [ ] Non-Illuminated                                                                                                                                                                                                           |                                                                       |                                                   |                                                                                                        |                                                 |  |  |  |
| (1-4) Area of Proposed Sign: 11.8<br>(1-3) Building Façade: 60<br>(4) Street Frontage: 133<br>(2-4) Height to Top of Sign:                                                                                                                                                                                        | Linear Feet<br>Linear Feet                                            | Name o                                            | Facade Direction: North  f Street: North  ce to Grade:                                                 |                                                 |  |  |  |
| EXISTING SIGNAGE TYPE & SQUARE                                                                                                                                                                                                                                                                                    | FOOTAGE:                                                              |                                                   | FOR OFFICE                                                                                             | USE ONLY                                        |  |  |  |
| Freestanding (0)                                                                                                                                                                                                                                                                                                  | 137.15                                                                | Sq. Ft.                                           | Signage Allowed on Par                                                                                 | cel:                                            |  |  |  |
| Flush and 6                                                                                                                                                                                                                                                                                                       | 47.10                                                                 | Sq. Ft.                                           | Building                                                                                               | / <u>JD</u> Sq. Ft.                             |  |  |  |
|                                                                                                                                                                                                                                                                                                                   |                                                                       | Sq. Ft.                                           | Free-Standing                                                                                          | <u>199. 5</u> Sq. Ft.                           |  |  |  |
| Total Exist                                                                                                                                                                                                                                                                                                       | ting: 184,60                                                          | Sq. Ft.                                           | Total Allowed:                                                                                         | <u>1995</u> Sq. Ft.                             |  |  |  |
| COMMENTS:                                                                                                                                                                                                                                                                                                         |                                                                       |                                                   |                                                                                                        |                                                 |  |  |  |
| NOTE: No sign may exceed 300 square for proposed and existing signage including tyralleys, easements, driveways, encroachments setbacks. Roof signs shall be manufactured the information on this                                                                                                                 | pes, dimensions and<br>ents, property lines, o<br>ed such that no guy | d lettering. At<br>distances fror<br>wires, brace | tach a plot plan, to scale, she<br>m existing buildings to propo<br>s or supports shall be visib       | owing: abutting streets, sed signs and required |  |  |  |
| Mullell                                                                                                                                                                                                                                                                                                           | 11-04-09                                                              | We                                                | rdy Spew                                                                                               | 11/5/07                                         |  |  |  |
| Applicant's Signature                                                                                                                                                                                                                                                                                             | Date                                                                  |                                                   | Planning Approval                                                                                      | Date                                            |  |  |  |

(Yellow: Neighborhood Services) (White: Planning)

(Pink: Applicant)

Wall Sign Logo Dimensions