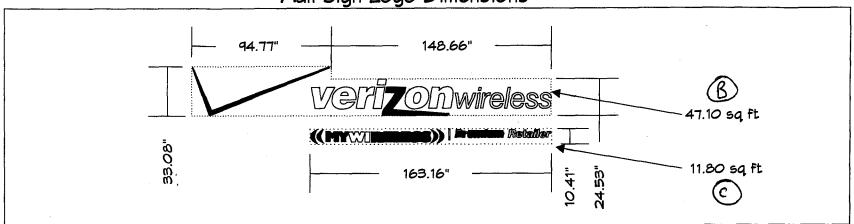

(White: Planning) (Yellow: Neighborhood Services) (Pink: Applicant)

Date

Wall Sign Logo Dimensions

|                                                                                                                                                                                                                                                                                                                   |                                                                       | #                                                 | 12                                                                                                     |                                                 |  |  |  |
|-------------------------------------------------------------------------------------------------------------------------------------------------------------------------------------------------------------------------------------------------------------------------------------------------------------------|-----------------------------------------------------------------------|---------------------------------------------------|--------------------------------------------------------------------------------------------------------|-------------------------------------------------|--|--|--|
| TAX SCHEDULE NO. 2945-141-01-001 BUSINESS NAME My Wireless STREET ADDRESS 657 North PROPERTY OWNER TALL OWNER ADDRESS Same                                                                                                                                                                                        |                                                                       |                                                   | CONTRACTOR Platinum Sign LICENSE NO. 2091305 ADDRESS Z916 I-70B TELEPHONE Z48-9677 CONTACT PERSON Mine |                                                 |  |  |  |
| 2 Square Feet per Linear Foot of Building Façade 2 Square Feet per Linear Foot of Building Facade 3 Square Feet per Linear Foot of Building Facade 5 Square Feet per each Linear Foot of Building Facade 6 Traffic Lanes - 0.75 Square Feet x Street Frontage 7 Traffic Lanes - 1.5 Square Feet x Street Frontage |                                                                       |                                                   |                                                                                                        |                                                 |  |  |  |
| [ ] Existing Externally or Internally Illuminated – No Change in Electrical Service [ ] Non-Illuminated                                                                                                                                                                                                           |                                                                       |                                                   |                                                                                                        |                                                 |  |  |  |
| (1-4) Area of Proposed Sign: 11.8<br>(1-3) Building Façade: 60<br>(4) Street Frontage: 133<br>(2-4) Height to Top of Sign:                                                                                                                                                                                        | Linear Feet<br>Linear Feet                                            | Name o                                            | Facade Direction: North  f Street: North  ce to Grade:                                                 |                                                 |  |  |  |
| EXISTING SIGNAGE TYPE & SQUARE                                                                                                                                                                                                                                                                                    | FOOTAGE:                                                              |                                                   | FOR OFFICE                                                                                             | USE ONLY                                        |  |  |  |
| Freestanding (0)                                                                                                                                                                                                                                                                                                  | 137.15                                                                | Sq. Ft.                                           | Signage Allowed on Par                                                                                 | cel:                                            |  |  |  |
| Flush and 6                                                                                                                                                                                                                                                                                                       | 47.10                                                                 | Sq. Ft.                                           | Building                                                                                               | / <u>JD</u> Sq. Ft.                             |  |  |  |
|                                                                                                                                                                                                                                                                                                                   |                                                                       | Sq. Ft.                                           | Free-Standing                                                                                          | <u>199. 5</u> Sq. Ft.                           |  |  |  |
| Total Exist                                                                                                                                                                                                                                                                                                       | ting: 184,60                                                          | Sq. Ft.                                           | Total Allowed:                                                                                         | <u>1995</u> Sq. Ft.                             |  |  |  |
| COMMENTS:                                                                                                                                                                                                                                                                                                         |                                                                       |                                                   |                                                                                                        |                                                 |  |  |  |
| NOTE: No sign may exceed 300 square for proposed and existing signage including tyralleys, easements, driveways, encroachments setbacks. Roof signs shall be manufactured the information on this                                                                                                                 | pes, dimensions and<br>ents, property lines, o<br>ed such that no guy | d lettering. At<br>distances fror<br>wires, brace | tach a plot plan, to scale, she<br>m existing buildings to propo<br>s or supports shall be visib       | owing: abutting streets, sed signs and required |  |  |  |
| Mullell                                                                                                                                                                                                                                                                                                           | 11-04-09                                                              | We                                                | rdy Spew                                                                                               | 11/5/07                                         |  |  |  |
| Applicant's Signature                                                                                                                                                                                                                                                                                             | Date                                                                  |                                                   | Planning Approval                                                                                      | Date                                            |  |  |  |

(Yellow: Neighborhood Services) (White: Planning)

(Pink: Applicant)

Wall Sign Logo Dimensions