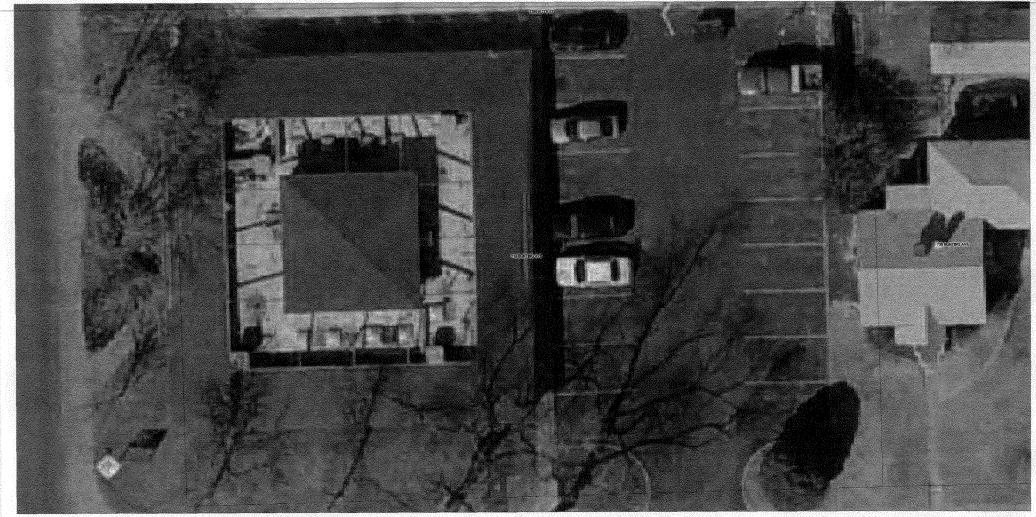

Public Works and Planning Department 250 North 5<sup>th</sup> Street, Grand Junction CO 81501 Tel: (970) 244-1430 FAX (970) 256-4031

(White: Planning)

|                                                                                                                                                                                                                                                                                                                                     | Sign" A"                                                                                                                                                                                                                                                                                                                                                                                                                                                                                                                                                                                     |  |
|-------------------------------------------------------------------------------------------------------------------------------------------------------------------------------------------------------------------------------------------------------------------------------------------------------------------------------------|----------------------------------------------------------------------------------------------------------------------------------------------------------------------------------------------------------------------------------------------------------------------------------------------------------------------------------------------------------------------------------------------------------------------------------------------------------------------------------------------------------------------------------------------------------------------------------------------|--|
| TAX SCHEDULE NO. 2945-114-15-028 BUSINESS NAME Com munity floop Psych. Su STREET ADDRESS 710 Bunting PROPERTY OWNER Richard Palmer OWNER ADDRESS                                                                                                                                                                                    | contractor Your Sign Co LICENSE NO. 2091037 ADDRESS 2478 Dndustrial/Slud TELEPHONE 970-242-3924 CONTACT PERSON Lichell                                                                                                                                                                                                                                                                                                                                                                                                                                                                       |  |
| [ ] 1. FLUSH WALL [ ] 2. ROOF [ ] 3. PROJECTING [ ] 4. FREE-STANDING  2 Square Feet per Linear Foot of Building Facade 0.5 Square Feet per each Linear Foot of Building Facade 2 Traffic Lanes - 0.75 Square Feet x Street Frontage 4 or more Traffic Lanes - 1.5 Square Feet x Street Frontage                                     |                                                                                                                                                                                                                                                                                                                                                                                                                                                                                                                                                                                              |  |
| [X] Existing Externally or Internally Illuminated – No Cha                                                                                                                                                                                                                                                                          | inge in Electrical Service [ ] Non-Illuminated                                                                                                                                                                                                                                                                                                                                                                                                                                                                                                                                               |  |
| (1-4) Area of Proposed Sign: 6 6 Square Feet (1-3) Building Façade: 80 Linear Feet (4) Street Frontage: 108 Linear Feet (2-4) Height to Top of Sign: 6.5 Feet                                                                                                                                                                       | Building Facade Direction: North South East West  Name of Street:                                                                                                                                                                                                                                                                                                                                                                                                                                                                                                                            |  |
|                                                                                                                                                                                                                                                                                                                                     |                                                                                                                                                                                                                                                                                                                                                                                                                                                                                                                                                                                              |  |
| EXISTING SIGNAGE TYPE & SQUARE FOOTAGE:                                                                                                                                                                                                                                                                                             | FOR OFFICE USE ONLY                                                                                                                                                                                                                                                                                                                                                                                                                                                                                                                                                                          |  |
| EXISTING SIGNAGE TYPE & SQUARE FOOTAGE:  This freestanding - 22.4  flushwall 2.9                                                                                                                                                                                                                                                    | Sq. Ft. Signage Allowed on Parcel:  Sq. Ft. Building 160 Sq. Ft.                                                                                                                                                                                                                                                                                                                                                                                                                                                                                                                             |  |
| This freestanding - 22.4<br>flushwall 2.9                                                                                                                                                                                                                                                                                           | Sq. Ft. Signage Allowed on Parcel:  Sq. Ft. Building 160 Sq. Ft.  Sq. Ft. 134.75 Free-Standing 77.25 Sq. Ft.                                                                                                                                                                                                                                                                                                                                                                                                                                                                                 |  |
| This freestanding - 22.4  flushwall 2.9  Total Existing: 25.3  COMMENTS: This permit is for repla                                                                                                                                                                                                                                   | Sq. Ft. Signage Allowed on Parcel:  Sq. Ft. Sq. Ft. Building 160 Sq. Ft. Sq. Ft. Sq. Ft. Total Allowed: 77,25 Sq. Ft.                                                                                                                                                                                                                                                                                                                                                            |  |
| This freestanding - 22.4  flushwall 2.9  Total Existing: 25.3  COMMENTS: This permit is for repla                                                                                                                                                                                                                                   | Sq. Ft. Signage Allowed on Parcel:  Sq. Ft. Sq. Ft. Building 160 Sq. Ft. Sq. Ft. Sq. Ft. Total Allowed: 77,25 Sq. Ft.                                                                                                                                                                                                                                                                                                                                                            |  |
| This freestanding - 22.4  flushwall 2.9  Total Existing: 25.3  COMMENTS: This permit is for replanding face on the freestanding Sign appears to be in hight of way - 3isn is NOTE: No sign may exceed 300 square feet. A separate sign proposed and existing signage including types, dimensions and                                | Sq. Ft.  Signage Allowed on Parcel:  Building 160 Sq. Ft.  Sq. Ft.  Sq. Ft.  Total Allowed: 77,25 Sq. Ft.  Total Allowed: 77,25 Sq. Ft.  Sq. Ft.  Sq. Ft.  Sq. Ft.  Acinga portion of the existing sq. Ft.  Signage Allowed on Parcel:  Building 160 Sq. Ft.  Sq. Ft.  Sq. Ft.  Sq. Ft.  Acinga portion of the existing sq. Ft.  Signage Allowed on Parcel:  Building 160 Sq. Ft.  Sq. Ft.  Sq. Ft.  Sq. Ft.  Acinga portion of the existing sq. Ft.  Signage Allowed on Parcel:  Building 160 Sq. Ft.  Sq. Ft.  Sq. Ft.  Acinga portion of the existing sq. Ft.  Signage Allowed on Parcel: |  |
| This freestanding - 22.4  flushwall 2.9  Total Existing: 25.3  COMMENTS: This permit is for replantation of the freestanding Sign face on the freestanding Sign appears to be in highter-way- sign is proposed and existing signage including types, dimensions and alleys, easements, driveways, encroachments, property lines, or | Sq. Ft.  Signage Allowed on Parcel:  Building 160 Sq. Ft.  Sq. Ft.  Sq. Ft.  Total Allowed: 77,25 Sq. Ft.  Total Allowed: 77,25 Sq. Ft.  Canga portion of the existing squired for each sign. Attach a sketch, to scale, of a lettering. Attach a plot plan, to scale, showing: abutting streets, distances from existing buildings to proposed signs and required wires, braces or supports shall be visible.                                                                                                                                                                               |  |