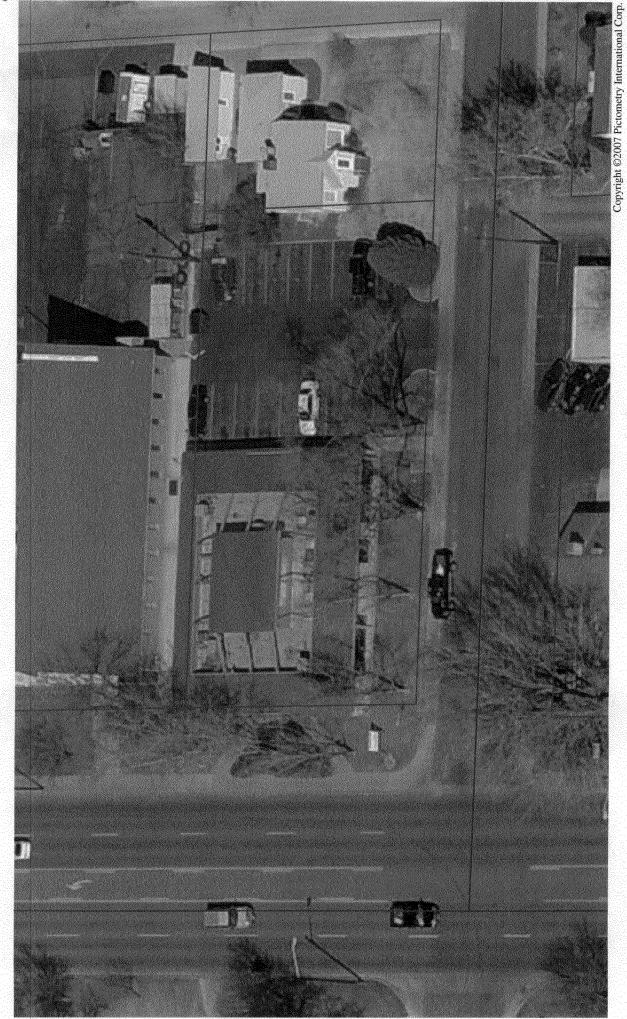

Public Works and Planning Department 250 North 5<sup>th</sup> Street, Grand Junction CO 81501 Tel: (970) 244-1430 FAX (970) 256-4031

(White: Planning)

| Sign B                                                                                                                                                                                                                                                                     |
|----------------------------------------------------------------------------------------------------------------------------------------------------------------------------------------------------------------------------------------------------------------------------|
| TRACTOR Yow Sign Co<br>INSE NO. 209 1037<br>RESS 2478 Industrial Blud<br>EPHONE 242-3924<br>TACT PERSON Michell                                                                                                                                                            |
| Building Façade Building Facade Foot of Building Facade t x Street Frontage are Feet x Street Frontage                                                                                                                                                                     |
| Electrical Service [/] Non-Illuminated                                                                                                                                                                                                                                     |
| ilding Facade Direction: North South East West me of Street: 7th Street earance to Grade: 4 Feet                                                                                                                                                                           |
| FOR OFFICE USE ONLY  Signage Allowed on Parcel:  80 x2 Building 160 Sq. Ft.  W3 4,75 Free-Standing 77,25 Sq. Ft.  Total Allowed: 160 Sq. Ft.                                                                                                                               |
| placing existing flushwall.                                                                                                                                                                                                                                                |
| t is required for each sign. Attach a sketch, to scale, of g. Attach a plot plan, to scale, showing: abutting streets, s from existing buildings to proposed signs and required praces or supports shall be visible.  The same true and accurate.  Planning Approval  Date |
|                                                                                                                                                                                                                                                                            |