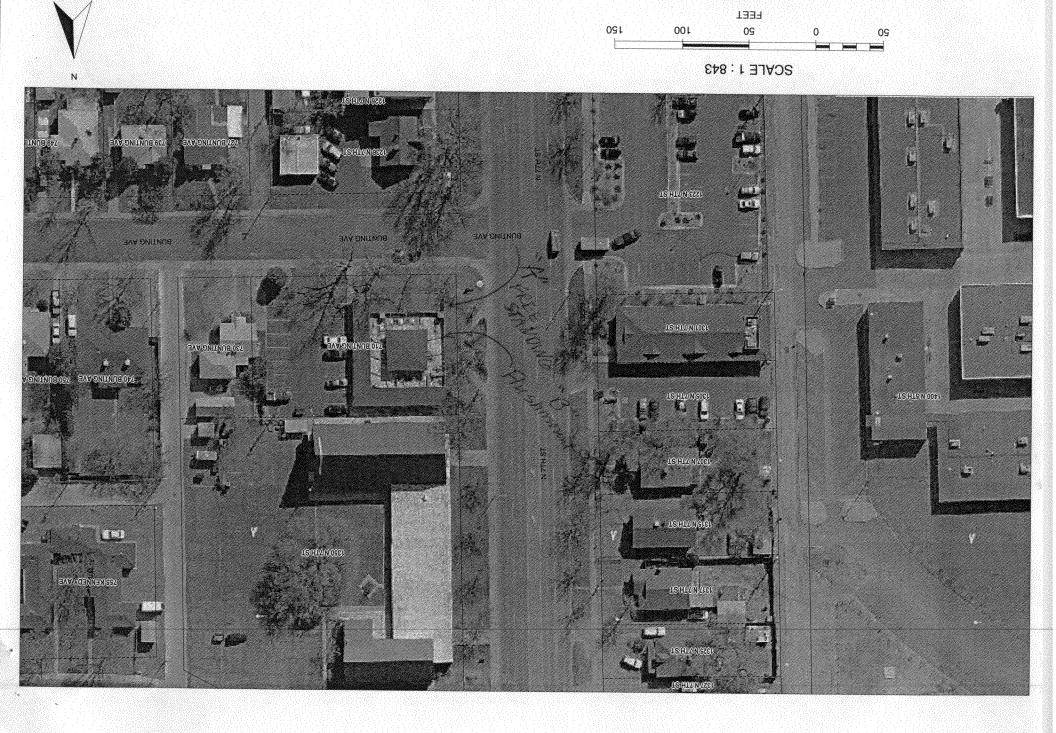

Public Works and Planning Department 250 North 5<sup>th</sup> Street, Grand Junction CO 81501 Tel: (970) 244-1430 FAX (970) 256-4031

(White: Planning)

|                                                                                                                                                                                                                                                                                                                                     | Sign" A"                                                                                                                                                                                                                                                                                                                                                                                                                                                                                                                                                                                     |  |
|-------------------------------------------------------------------------------------------------------------------------------------------------------------------------------------------------------------------------------------------------------------------------------------------------------------------------------------|----------------------------------------------------------------------------------------------------------------------------------------------------------------------------------------------------------------------------------------------------------------------------------------------------------------------------------------------------------------------------------------------------------------------------------------------------------------------------------------------------------------------------------------------------------------------------------------------|--|
| TAX SCHEDULE NO. 2945-114-15-028 BUSINESS NAME Com munity floop Psych. Su STREET ADDRESS 710 Bunting PROPERTY OWNER Richard Palmer OWNER ADDRESS                                                                                                                                                                                    | contractor Your Sign Co LICENSE NO. 2091037 ADDRESS 2478 Dndustrial/Slud TELEPHONE 970-242-3924 CONTACT PERSON Lichell                                                                                                                                                                                                                                                                                                                                                                                                                                                                       |  |
| [ ] 1. FLUSH WALL [ ] 2. ROOF [ ] 3. PROJECTING [ ] 4. FREE-STANDING  2 Square Feet per Linear Foot of Building Facade 0.5 Square Feet per each Linear Foot of Building Facade 2 Traffic Lanes - 0.75 Square Feet x Street Frontage 4 or more Traffic Lanes - 1.5 Square Feet x Street Frontage                                     |                                                                                                                                                                                                                                                                                                                                                                                                                                                                                                                                                                                              |  |
| [X] Existing Externally or Internally Illuminated – No Cha                                                                                                                                                                                                                                                                          | inge in Electrical Service [ ] Non-Illuminated                                                                                                                                                                                                                                                                                                                                                                                                                                                                                                                                               |  |
| (1-4) Area of Proposed Sign: 6 6 Square Feet (1-3) Building Façade: 80 Linear Feet (4) Street Frontage: 108 Linear Feet (2-4) Height to Top of Sign: 6.5 Feet                                                                                                                                                                       | Building Facade Direction: North South East West  Name of Street:                                                                                                                                                                                                                                                                                                                                                                                                                                                                                                                            |  |
|                                                                                                                                                                                                                                                                                                                                     |                                                                                                                                                                                                                                                                                                                                                                                                                                                                                                                                                                                              |  |
| EXISTING SIGNAGE TYPE & SQUARE FOOTAGE:                                                                                                                                                                                                                                                                                             | FOR OFFICE USE ONLY                                                                                                                                                                                                                                                                                                                                                                                                                                                                                                                                                                          |  |
| EXISTING SIGNAGE TYPE & SQUARE FOOTAGE:  This freestanding - 22.4  flushwall 2.9                                                                                                                                                                                                                                                    | Sq. Ft. Signage Allowed on Parcel:  Sq. Ft. Building 160 Sq. Ft.                                                                                                                                                                                                                                                                                                                                                                                                                                                                                                                             |  |
| This freestanding - 22.4<br>flushwall 2.9                                                                                                                                                                                                                                                                                           | Sq. Ft. Signage Allowed on Parcel:  Sq. Ft. Building 160 Sq. Ft.  Sq. Ft. 134.75 Free-Standing 77.25 Sq. Ft.                                                                                                                                                                                                                                                                                                                                                                                                                                                                                 |  |
| This freestanding - 22.4  flushwall 2.9  Total Existing: 25.3  COMMENTS: This permit is for repla                                                                                                                                                                                                                                   | Sq. Ft. Signage Allowed on Parcel:  Sq. Ft. Sq. Ft. Building 160 Sq. Ft. Sq. Ft. Sq. Ft. Total Allowed: 77,25 Sq. Ft.                                                                                                                                                                                                                                                                                                                                                            |  |
| This freestanding - 22.4  flushwall 2.9  Total Existing: 25.3  COMMENTS: This permit is for repla                                                                                                                                                                                                                                   | Sq. Ft. Signage Allowed on Parcel:  Sq. Ft. Sq. Ft. Building 160 Sq. Ft. Sq. Ft. Sq. Ft. Total Allowed: 77,25 Sq. Ft.                                                                                                                                                                                                                                                                                                                                                            |  |
| This freestanding - 22.4  flushwall 2.9  Total Existing: 25.3  COMMENTS: This permit is for replanding face on the freestanding Sign appears to be in hight of way - 3isn is NOTE: No sign may exceed 300 square feet. A separate sign proposed and existing signage including types, dimensions and                                | Sq. Ft.  Signage Allowed on Parcel:  Building 160 Sq. Ft.  Sq. Ft.  Sq. Ft.  Total Allowed: 77,25 Sq. Ft.  Total Allowed: 77,25 Sq. Ft.  Sq. Ft.  Sq. Ft.  Sq. Ft.  Acinga portion of the existing sq. Ft.  Signage Allowed on Parcel:  Building 160 Sq. Ft.  Sq. Ft.  Sq. Ft.  Sq. Ft.  Acinga portion of the existing sq. Ft.  Signage Allowed on Parcel:  Building 160 Sq. Ft.  Sq. Ft.  Sq. Ft.  Sq. Ft.  Acinga portion of the existing sq. Ft.  Signage Allowed on Parcel:  Building 160 Sq. Ft.  Sq. Ft.  Sq. Ft.  Acinga portion of the existing sq. Ft.  Signage Allowed on Parcel: |  |
| This freestanding - 22.4  flushwall 2.9  Total Existing: 25.3  COMMENTS: This permit is for replantation of the freestanding Sign face on the freestanding Sign appears to be in highter-way- sign is proposed and existing signage including types, dimensions and alleys, easements, driveways, encroachments, property lines, or | Sq. Ft.  Signage Allowed on Parcel:  Building 160 Sq. Ft.  Sq. Ft.  Sq. Ft.  Total Allowed: 77,25 Sq. Ft.  Total Allowed: 77,25 Sq. Ft.  Canga portion of the existing squired for each sign. Attach a sketch, to scale, of a lettering. Attach a plot plan, to scale, showing: abutting streets, distances from existing buildings to proposed signs and required wires, braces or supports shall be visible.                                                                                                                                                                               |  |