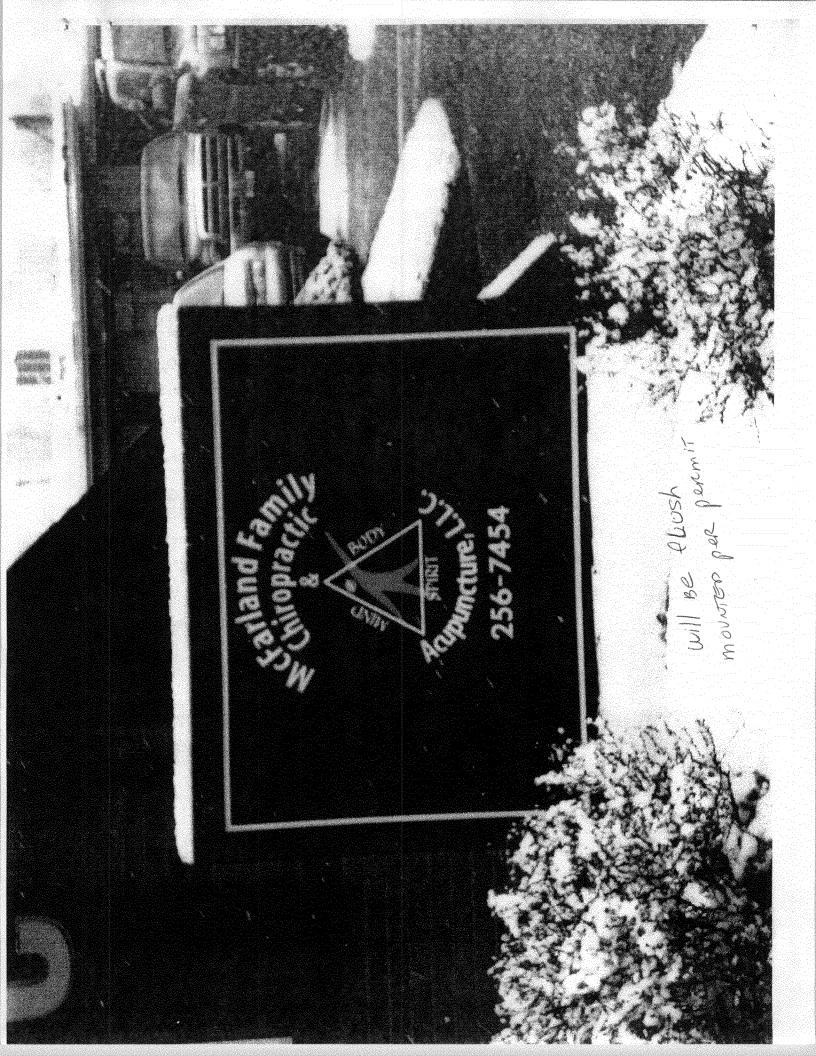

| 2 • • • • • • • • • • • • • • • • • • •                                                                                                                                                                                                                                                                                |                                                                                                            |
|------------------------------------------------------------------------------------------------------------------------------------------------------------------------------------------------------------------------------------------------------------------------------------------------------------------------|------------------------------------------------------------------------------------------------------------|
| Grand Junction<br>COLORADO Sign Period                                                                                                                                                                                                                                                                                 |                                                                                                            |
| Public Works and Planning Department<br>250 North 5 <sup>th</sup> Street, Grand Junction CO 81501<br>Tel: (970) 244-1430 FAX (970) 256-4031                                                                                                                                                                            |                                                                                                            |
| 2945-111-22-003                                                                                                                                                                                                                                                                                                        | B                                                                                                          |
| BUSINESS NAME Abundant Health U.C. LICEN                                                                                                                                                                                                                                                                               | RACTOR Wastern Neon Sign Co. Inc<br>SENO. 2090 474                                                         |
| PROPERTY OWNER Shalong J. M. Farland TELEF                                                                                                                                                                                                                                                                             | HONE <u>523-4045</u><br>ACT PERSON John Abramson                                                           |
| <ul> <li>1. FLUSH WALL</li> <li>2. ROOF</li> <li>3. PROJECTING</li> <li>4. FREE-STANDING</li> <li>2. Square Feet per Linear Foot of Bu<br/>2. Square Feet per Linear Foot of Bu<br/>0.5 Square Feet per each Linear Foot<br/>2. Traffic Lanes - 0.75 Square Feet x<br/>4 or more Traffic Lanes - 1.5 Square</li> </ul> | ilding Facade<br>of of Building Facade<br>Street Frontage monoment Sign                                    |
| [ ] Existing Externally or Internally Illuminated – No Change in El                                                                                                                                                                                                                                                    | ectrical Service [X] Non-Illuminated                                                                       |
| (4) Street Frontage: <u>305 46</u> Linear Feet Nam                                                                                                                                                                                                                                                                     | ing Facade Direction: North South East West<br>e of Street: <u>BOOKCLIFF</u><br>rance to Grade: <u>F</u> F |
| EXISTING SIGNAGE TYPE & SQUARE FOOTAGE:                                                                                                                                                                                                                                                                                | FOR OFFICE USE ONLY                                                                                        |
| FREE STANDING ON 32" Sq. Ft.                                                                                                                                                                                                                                                                                           | Signage Allowed on Parcel:                                                                                 |
| _ Common snew Sq. Ft.                                                                                                                                                                                                                                                                                                  | Building <u>96</u> Sq. Ft.                                                                                 |
| Sq. Ft.                                                                                                                                                                                                                                                                                                                | Free-Standing $35$ Sq. Ft.                                                                                 |
| Total Existing: 32 Sq. Ft.                                                                                                                                                                                                                                                                                             | Total Allowed: <u>96</u> Sq. Ft.                                                                           |
| $\rho$ $1$ $44$                                                                                                                                                                                                                                                                                                        | with new sign face. No change                                                                              |
| In the sign face sizes. FLUSH U                                                                                                                                                                                                                                                                                        | ML - Sign to be mounted<br>to building                                                                     |