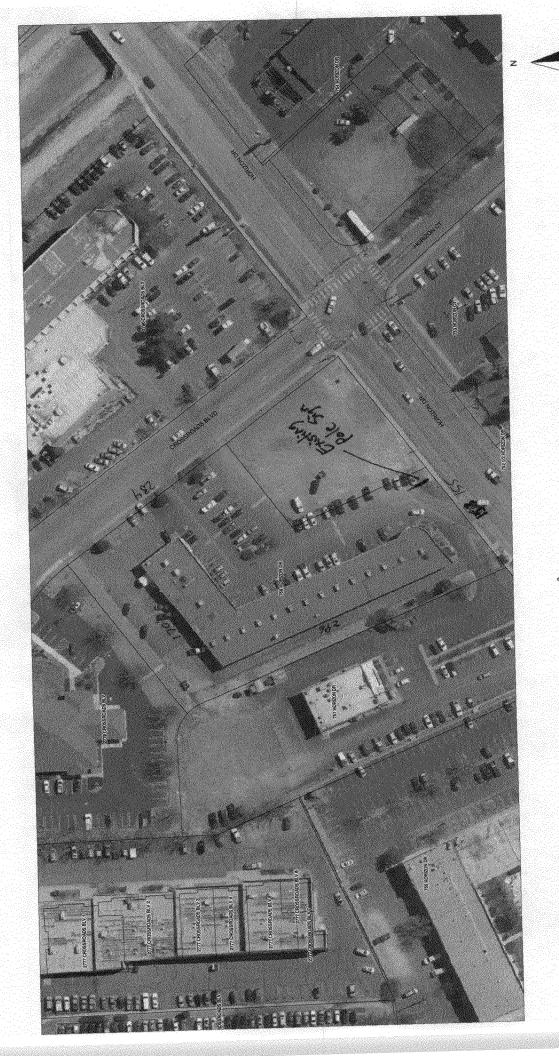

Public Works & Planning Department 250 North 5<sup>th</sup> Street, Grand Junction CO 81501 Tel: (970) 244-1430 FAX (970) 256-4031

| TAX SCHEDULE NO. 2701-361-22-023 CONTRACTOR Platinum Sign BUSINESS NAME Enzo's Pizza LICENSE NO. 209/305 STREET ADDRESS 759 Horizon Dr ADDRESS Z916 I-70B PROPERTY OWNER 759 Horizon UC TELEPHONE NO. 248-9677 OWNER ADDRESS Same CONTACT PERSON Mike                                                                                                                                                                                                                                                                                                                                                                         |                           |             |                        |                   |  |
|-------------------------------------------------------------------------------------------------------------------------------------------------------------------------------------------------------------------------------------------------------------------------------------------------------------------------------------------------------------------------------------------------------------------------------------------------------------------------------------------------------------------------------------------------------------------------------------------------------------------------------|---------------------------|-------------|------------------------|-------------------|--|
| [ ] 2. ROOF       2 Square Feet per Linear Foot of Building Facade         [ ] 3. FREE-STANDING       2 Traffic Lanes - 0.75 Square Feet x Street Frontage         4 or more Traffic Lanes - 1.5 Square Feet x Street Frontage       0.5 Square Feet per each Linear Foot of Building Facade         [ ] 4. PROJECTING       0.5 Square Feet per each Linear Foot of Building Facade         [ ] 5. OFF-PREMISE       See #3 Spacing Requirements; Not > 300 Square Feet or < 15 Square Feet                                                                                                                                  |                           |             |                        |                   |  |
| [ ] Externally Illuminated                                                                                                                                                                                                                                                                                                                                                                                                                                                                                                                                                                                                    | [X Internally Illumin     | <del></del> | [ ] Non-II             |                   |  |
| (1 - 5) Area of Proposed Sign: 40.5 Square Feet (1,2,4) Building Façade: 170 Linear Feet Building Façade Direction: North South East West (1 - 4) Street Frontage: 153 Linear Feet Name of Street: 40.7 Square Feet (2 - 5) Height to Top of Sign: 20 Feet Clearance to Grade: 4 Feet (5) Distance to Nearest Existing Off-Premise Sign: Feet                                                                                                                                                                                                                                                                                 |                           |             |                        |                   |  |
| EXISTING SIGNAGE TYPE & SQ<br>Flushwall (Horizon                                                                                                                                                                                                                                                                                                                                                                                                                                                                                                                                                                              | ) 168                     | Sq. Ft.     | Free-Standing          | el for ROW:       |  |
| COMMENTS: Adding C                                                                                                                                                                                                                                                                                                                                                                                                                                                                                                                                                                                                            | abinet to exi             |             |                        | 340 Sq. Ft.       |  |
| NOTE: No sign may exceed 300 square feet. A separate sign clearance is required for each sign. Attach a sketch, to scale, of proposed and existing signage including types, dimensions and lettering. Attach a plot plan, to scale, showing: abutting streets, alleys, easements, driveways, encroachments, property lines, distances from existing buildings to proposed signs and required setbacks. A SEPARATE PERMIT FROM THE BUILDING DEPARTMENT IS ALSO REQUIRED.  I hereby attest that the information on this form and the attached sketches are true and accurate.  Solvent Signature  Date  Planning Approval  Date |                           |             |                        |                   |  |
| Applicant's Signature                                                                                                                                                                                                                                                                                                                                                                                                                                                                                                                                                                                                         | Date                      | P           | lanning Approval       | Date              |  |
| (White: Planning) (Yello                                                                                                                                                                                                                                                                                                                                                                                                                                                                                                                                                                                                      | w: Neighborhood Services) | (Pink: Bu   | uilding Permit) (Golde | enrod: Applicant) |  |