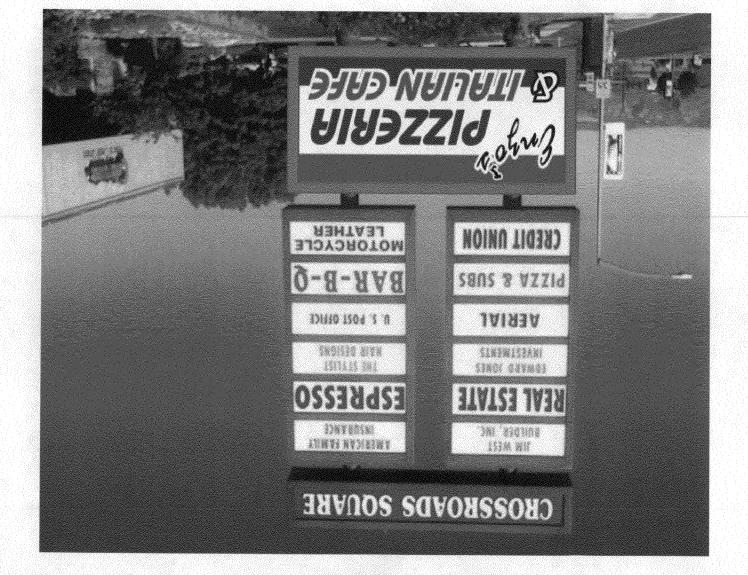

Public Works & Planning Department 250 North 5<sup>th</sup> Street, Grand Junction CO 81501 Tel: (970) 244-1430 FAX (970) 256-4031

| TAX SCHEDULE NO. 2701-361-22-023 CONTRACTOR Platinum Sign BUSINESS NAME Enzo's Pizza LICENSE NO. 209/305 STREET ADDRESS 759 Horizon Dr ADDRESS Z916 I-70B PROPERTY OWNER 759 Horizon UC TELEPHONE NO. 248-9677 OWNER ADDRESS Same CONTACT PERSON Mike                                                                                                                                                                                                                                                                                                                                                                         |                           |             |                        |                   |  |
|-------------------------------------------------------------------------------------------------------------------------------------------------------------------------------------------------------------------------------------------------------------------------------------------------------------------------------------------------------------------------------------------------------------------------------------------------------------------------------------------------------------------------------------------------------------------------------------------------------------------------------|---------------------------|-------------|------------------------|-------------------|--|
| [ ] 2. ROOF       2 Square Feet per Linear Foot of Building Facade         [ ] 3. FREE-STANDING       2 Traffic Lanes - 0.75 Square Feet x Street Frontage         4 or more Traffic Lanes - 1.5 Square Feet x Street Frontage       0.5 Square Feet per each Linear Foot of Building Facade         [ ] 4. PROJECTING       0.5 Square Feet per each Linear Foot of Building Facade         [ ] 5. OFF-PREMISE       See #3 Spacing Requirements; Not > 300 Square Feet or < 15 Square Feet                                                                                                                                  |                           |             |                        |                   |  |
| [ ] Externally Illuminated                                                                                                                                                                                                                                                                                                                                                                                                                                                                                                                                                                                                    | [X Internally Illumin     | <del></del> | [ ] Non-II             |                   |  |
| (1 - 5) Area of Proposed Sign: 40.5 Square Feet (1,2,4) Building Façade: 170 Linear Feet Building Façade Direction: North South East West (1 - 4) Street Frontage: 153 Linear Feet Name of Street: 40.7 Square Feet (2 - 5) Height to Top of Sign: 20 Feet Clearance to Grade: 4 Feet (5) Distance to Nearest Existing Off-Premise Sign: Feet                                                                                                                                                                                                                                                                                 |                           |             |                        |                   |  |
| EXISTING SIGNAGE TYPE & SQ<br>Flushwall (Horizon                                                                                                                                                                                                                                                                                                                                                                                                                                                                                                                                                                              | ) 168                     | Sq. Ft.     | Free-Standing          | el for ROW:       |  |
| COMMENTS: Adding C                                                                                                                                                                                                                                                                                                                                                                                                                                                                                                                                                                                                            | abinet to exi             |             |                        | 340 Sq. Ft.       |  |
| NOTE: No sign may exceed 300 square feet. A separate sign clearance is required for each sign. Attach a sketch, to scale, of proposed and existing signage including types, dimensions and lettering. Attach a plot plan, to scale, showing: abutting streets, alleys, easements, driveways, encroachments, property lines, distances from existing buildings to proposed signs and required setbacks. A SEPARATE PERMIT FROM THE BUILDING DEPARTMENT IS ALSO REQUIRED.  I hereby attest that the information on this form and the attached sketches are true and accurate.  Solvent Signature  Date  Planning Approval  Date |                           |             |                        |                   |  |
| Applicant's Signature                                                                                                                                                                                                                                                                                                                                                                                                                                                                                                                                                                                                         | Date                      | P           | lanning Approval       | Date              |  |
| (White: Planning) (Yello                                                                                                                                                                                                                                                                                                                                                                                                                                                                                                                                                                                                      | w: Neighborhood Services) | (Pink: Bu   | uilding Permit) (Golde | enrod: Applicant) |  |