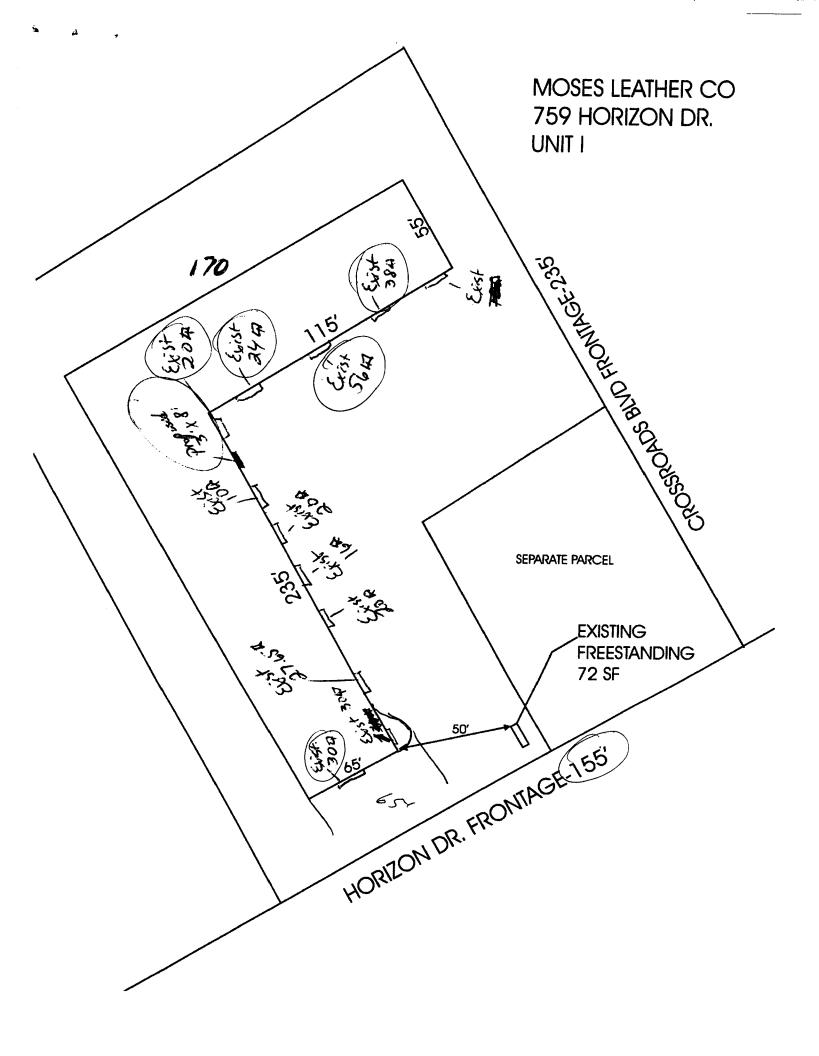

Public Works & Planning Department 250 North 5<sup>th</sup> Street, Grand Junction CO 81501 Tel: (970) 244-1430 FAX (970) 256-4031

| TAX SCHEDULE NO. 2701-361-22-023 CONTRACTOR Platinum Sign BUSINESS NAME Enzo's Pizza LICENSE NO. 209/305 STREET ADDRESS 759 Horizon Dr ADDRESS Z916 I-70B PROPERTY OWNER 759 Horizon UC TELEPHONE NO. 248-9677 OWNER ADDRESS Same CONTACT PERSON Mike                                                                                                                                                                                                                                                                                                                                                                         |                           |             |                        |                   |  |
|-------------------------------------------------------------------------------------------------------------------------------------------------------------------------------------------------------------------------------------------------------------------------------------------------------------------------------------------------------------------------------------------------------------------------------------------------------------------------------------------------------------------------------------------------------------------------------------------------------------------------------|---------------------------|-------------|------------------------|-------------------|--|
| [ ] 2. ROOF       2 Square Feet per Linear Foot of Building Facade         [ ] 3. FREE-STANDING       2 Traffic Lanes - 0.75 Square Feet x Street Frontage         4 or more Traffic Lanes - 1.5 Square Feet x Street Frontage       0.5 Square Feet per each Linear Foot of Building Facade         [ ] 4. PROJECTING       0.5 Square Feet per each Linear Foot of Building Facade         [ ] 5. OFF-PREMISE       See #3 Spacing Requirements; Not > 300 Square Feet or < 15 Square Feet                                                                                                                                  |                           |             |                        |                   |  |
| [ ] Externally Illuminated                                                                                                                                                                                                                                                                                                                                                                                                                                                                                                                                                                                                    | [X Internally Illumin     | <del></del> | [ ] Non-II             |                   |  |
| (1 - 5) Area of Proposed Sign: 40.5 Square Feet (1,2,4) Building Façade: 170 Linear Feet Building Façade Direction: North South East West (1 - 4) Street Frontage: 153 Linear Feet Name of Street: 40.7 Square Feet (2 - 5) Height to Top of Sign: 20 Feet Clearance to Grade: 4 Feet (5) Distance to Nearest Existing Off-Premise Sign: Feet                                                                                                                                                                                                                                                                                 |                           |             |                        |                   |  |
| EXISTING SIGNAGE TYPE & SQ<br>Flushwall (Horizon                                                                                                                                                                                                                                                                                                                                                                                                                                                                                                                                                                              | ) 168                     | Sq. Ft.     | Free-Standing          | el for ROW:       |  |
| COMMENTS: Adding C                                                                                                                                                                                                                                                                                                                                                                                                                                                                                                                                                                                                            | abinet to exi             |             |                        | 340 Sq. Ft.       |  |
| NOTE: No sign may exceed 300 square feet. A separate sign clearance is required for each sign. Attach a sketch, to scale, of proposed and existing signage including types, dimensions and lettering. Attach a plot plan, to scale, showing: abutting streets, alleys, easements, driveways, encroachments, property lines, distances from existing buildings to proposed signs and required setbacks. A SEPARATE PERMIT FROM THE BUILDING DEPARTMENT IS ALSO REQUIRED.  I hereby attest that the information on this form and the attached sketches are true and accurate.  Solvent Signature  Date  Planning Approval  Date |                           |             |                        |                   |  |
| Applicant's Signature                                                                                                                                                                                                                                                                                                                                                                                                                                                                                                                                                                                                         | Date                      | P           | lanning Approval       | Date              |  |
| (White: Planning) (Yello                                                                                                                                                                                                                                                                                                                                                                                                                                                                                                                                                                                                      | w: Neighborhood Services) | (Pink: Bu   | uilding Permit) (Golde | enrod: Applicant) |  |