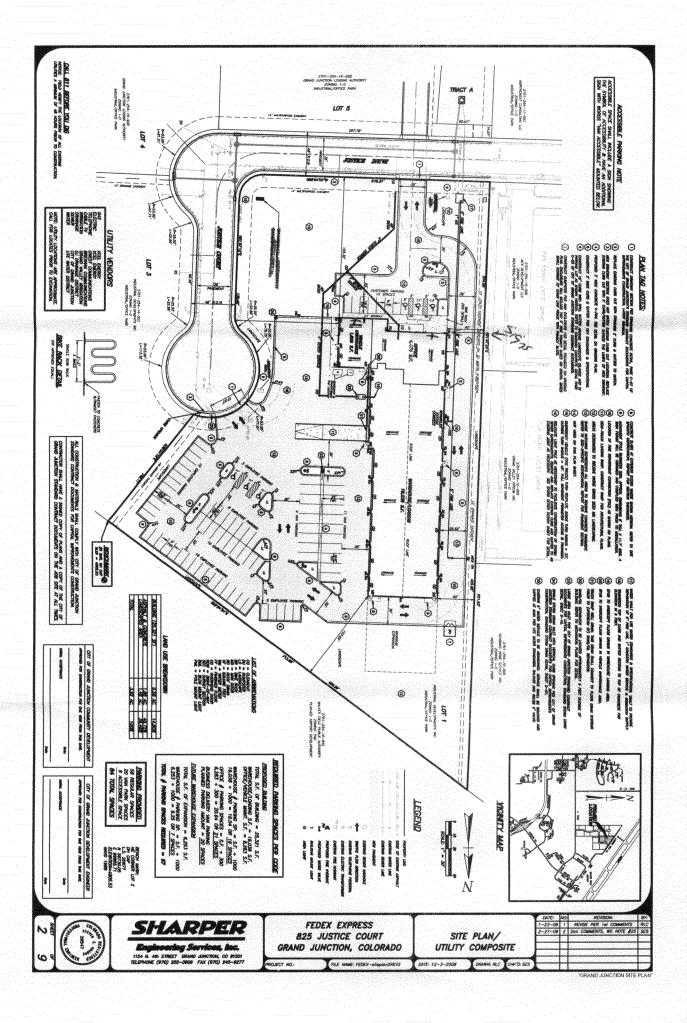

**NOTE:** No sign may exceed 300 square feet. A separate sign clearance is required for each sign. Attach a sketch, to scale, of proposed and existing signage including types, dimensions and lettering. Attach a plot plan, to scale, showing: abutting streets, alleys, easements, driveways, encroachments, property lines, distances from existing buildings to proposed signs and required setbacks. <u>A SEPARATE</u> <u>PERMIT FROM THE BUILDING DEPARTMENT IS ALSO REQUIRED.</u>