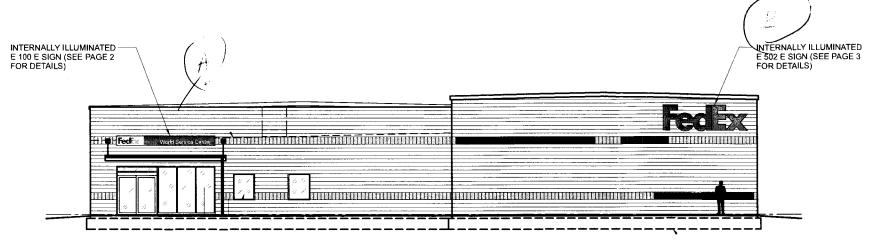

(White: Planning)

(Yellow: Neighborhood Services)

(Pink: Building Permit)

(Goldenrod: Applicant)

•

**SOUTH ELEVATION** 

.

τ.

| PREPARED BY              | PROJECT MANAGER   | DATE 4,14,09 | PREPARED FOR | LOCATION             | STORE NUMBER/CODE | This is an original unpublished drawing<br>created by Velocity, Inc. for your personal<br>use in connection with the project being |
|--------------------------|-------------------|--------------|--------------|----------------------|-------------------|------------------------------------------------------------------------------------------------------------------------------------|
| velocity <sub>Inc.</sub> | TIM WALKER        | SCALE        |              |                      |                   | planned for you by Velocity, Inc., It is not<br>to be shown to anyone outside your<br>organization, nor is it to be used.          |
|                          | PHONE             | 3/32" = 1'   |              | DRAWING NAME         | APPROVED          | reproduced, copied or exhibited in any<br>fashion whatsoever. All or parts of this                                                 |
| Branding for Business.   | 662.449.4026 x 25 | 1 OF 3       |              | FedEx Grand Junction | •                 | design (with exception to registered<br>trademarks) remain the property of<br>Velocity, Inc.                                       |