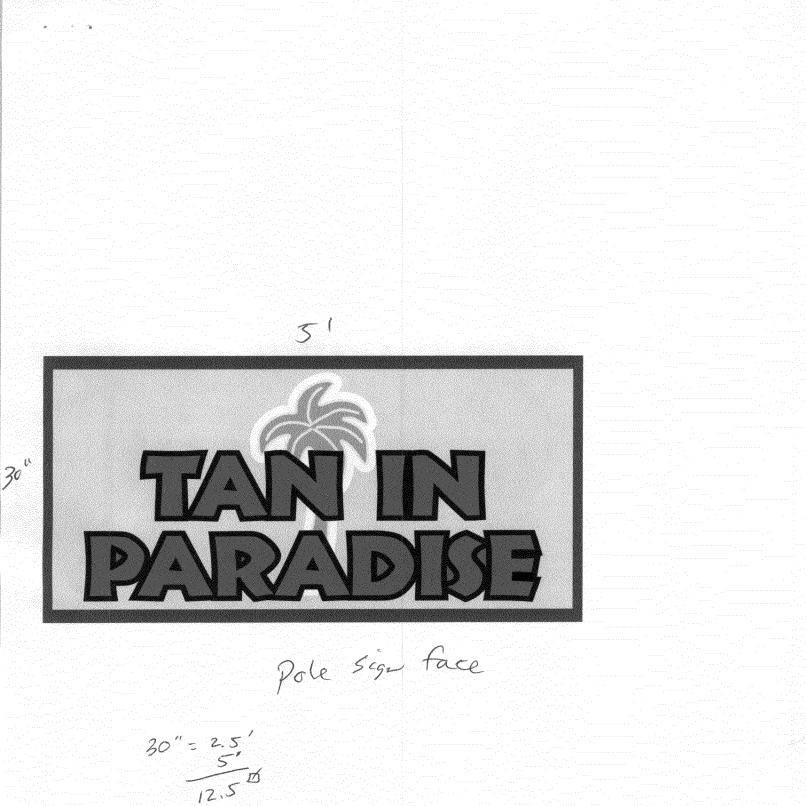

| B                                                                                                                                                                                                                                                                                                                                                                                                                                                                    |                                                                                                                                                                         |                                                                           |  |  |  |  |
|----------------------------------------------------------------------------------------------------------------------------------------------------------------------------------------------------------------------------------------------------------------------------------------------------------------------------------------------------------------------------------------------------------------------------------------------------------------------|-------------------------------------------------------------------------------------------------------------------------------------------------------------------------|---------------------------------------------------------------------------|--|--|--|--|
| Grand Junction                                                                                                                                                                                                                                                                                                                                                                                                                                                       | SIGN CLEARANCE<br>Community Development Department<br>250 North 5 <sup>th</sup> Street<br>Grand Junction CO 81501<br>(970) 244-1430                                     | Clearance No<br>Date Submitted $2/n/09$<br>Fee \$ $5^{-2}$<br>Zone $gC-1$ |  |  |  |  |
| TAX SCHEDULE                                                                                                                                                                                                                                                                                                                                                                                                                                                         |                                                                                                                                                                         |                                                                           |  |  |  |  |
| []       1. FLUSH WALL       2 Square Feet per Linear Foot of Building Facade         []       2. ROOF       2 Square Feet per Linear Foot of Building Facade         []       3. FREE-STANDING       2 Traffic Lanes - 0.75 Square Feet x Street Frontage         []       4. PROJECTING       0.5 Square Feet per each Linear Foot of Building Facade         []       5. OFF-PREMISE       See #3 Spacing Requirements; Not > 300 Square Feet or < 15 Square Feet |                                                                                                                                                                         |                                                                           |  |  |  |  |
| [ ] Externally Illuminated                                                                                                                                                                                                                                                                                                                                                                                                                                           | [🔀] Internally Illuminated                                                                                                                                              | [ ] New Illewise And                                                      |  |  |  |  |
| [ ] Externally multimated                                                                                                                                                                                                                                                                                                                                                                                                                                            | [X] Internany mummateu                                                                                                                                                  | [ ] Non-Illuminated                                                       |  |  |  |  |
| <ul> <li>(1 - 5) Area of Proposed Sig</li> <li>(1,2,4) Building Façade:</li> <li>(1 - 4) Street Frontage:</li> <li>(2 - 5) Height to Top of Sign</li> </ul>                                                                                                                                                                                                                                                                                                          | n:Square Feet<br>Linear Feet Building Façade I<br>Linear Feet Name of Street:                                                                                           | Direction: North South East West<br>North Ave<br>le: (5-5 Feet            |  |  |  |  |
| <ul> <li>(1 - 5) Area of Proposed Sig</li> <li>(1,2,4) Building Façade:</li> <li>(1 - 4) Street Frontage:</li> <li>(2 - 5) Height to Top of Sign</li> <li>(5) Distance from all Existence</li> <li>EXISTING SIGNAGE/TYPE A</li> <li>Wall Sign</li> <li>Wall Sign</li> <li>Wall Sign</li> </ul>                                                                                                                                                                       | an:Square Feet<br>Square Feet<br>Linear Feet Building Façade I<br>Linear Feet Name of Street:<br>n:SFeet Clearance to Grad<br>isting Off-Premise Signs within 600 Feet: | Direction: North South East West<br>North Ave<br>le: (5-5 Feet            |  |  |  |  |

**NOTE:** No sign may exceed 300 square feet. A separate sign clearance is required for each sign. Attach a sketch, to scale, of proposed and existing signage including types, dimensions and lettering. Attach a plot plan, to scale, showing: abutting streets, alleys, easements, driveways, encroachments, property lines, distances from existing buildings to proposed signs and required setbacks. <u>A SEPARATE</u> **PERMIT FROM THE BUILDING DEPARTMENT IS ALSO REQUIRED.** 