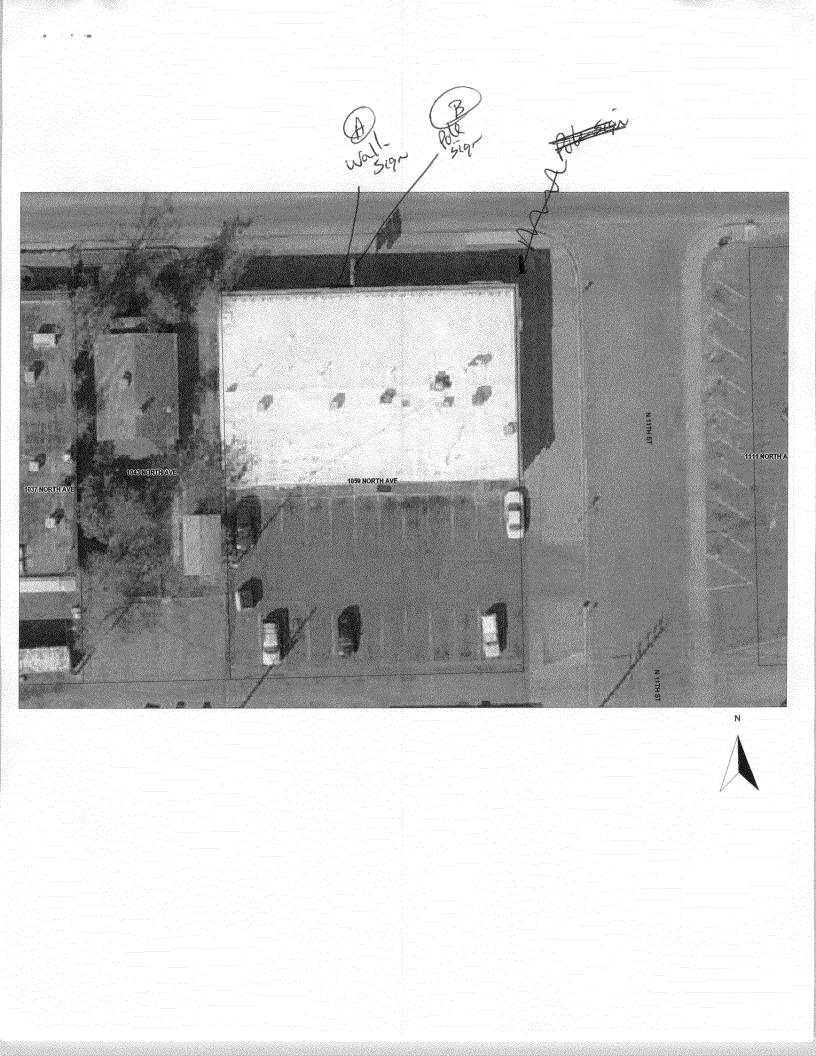

| B                                                                                                                                                                                                                                                                                                                                                                                                                                                                    |                                                                                                                                                                         |                                                                           |  |  |  |  |
|----------------------------------------------------------------------------------------------------------------------------------------------------------------------------------------------------------------------------------------------------------------------------------------------------------------------------------------------------------------------------------------------------------------------------------------------------------------------|-------------------------------------------------------------------------------------------------------------------------------------------------------------------------|---------------------------------------------------------------------------|--|--|--|--|
| Grand Junction                                                                                                                                                                                                                                                                                                                                                                                                                                                       | SIGN CLEARANCE<br>Community Development Department<br>250 North 5 <sup>th</sup> Street<br>Grand Junction CO 81501<br>(970) 244-1430                                     | Clearance No<br>Date Submitted $2/n/09$<br>Fee \$ $5^{-2}$<br>Zone $gC-1$ |  |  |  |  |
| TAX SCHEDULE                                                                                                                                                                                                                                                                                                                                                                                                                                                         |                                                                                                                                                                         |                                                                           |  |  |  |  |
| []       1. FLUSH WALL       2 Square Feet per Linear Foot of Building Facade         []       2. ROOF       2 Square Feet per Linear Foot of Building Facade         []       3. FREE-STANDING       2 Traffic Lanes - 0.75 Square Feet x Street Frontage         []       4. PROJECTING       0.5 Square Feet per each Linear Foot of Building Facade         []       5. OFF-PREMISE       See #3 Spacing Requirements; Not > 300 Square Feet or < 15 Square Feet |                                                                                                                                                                         |                                                                           |  |  |  |  |
| [ ] Externally Illuminated                                                                                                                                                                                                                                                                                                                                                                                                                                           | [🔀] Internally Illuminated                                                                                                                                              | [ ] New Illewise And                                                      |  |  |  |  |
| [ ] Externally multimated                                                                                                                                                                                                                                                                                                                                                                                                                                            | [X] Internany mummateu                                                                                                                                                  | [ ] Non-Illuminated                                                       |  |  |  |  |
| <ul> <li>(1 - 5) Area of Proposed Sig</li> <li>(1,2,4) Building Façade:</li> <li>(1 - 4) Street Frontage:</li> <li>(2 - 5) Height to Top of Sign</li> </ul>                                                                                                                                                                                                                                                                                                          | n:Square Feet<br>Linear Feet Building Façade I<br>Linear Feet Name of Street:                                                                                           | Direction: North South East West<br>North Ave<br>le: (5-5 Feet            |  |  |  |  |
| <ul> <li>(1 - 5) Area of Proposed Sig</li> <li>(1,2,4) Building Façade:</li> <li>(1 - 4) Street Frontage:</li> <li>(2 - 5) Height to Top of Sign</li> <li>(5) Distance from all Existence</li> <li>EXISTING SIGNAGE/TYPE A</li> <li>Wall Sign</li> <li>Wall Sign</li> <li>Wall Sign</li> </ul>                                                                                                                                                                       | an:Square Feet<br>Square Feet<br>Linear Feet Building Façade I<br>Linear Feet Name of Street:<br>n:SFeet Clearance to Grad<br>isting Off-Premise Signs within 600 Feet: | Direction: North South East West<br>North Ave<br>le: (5-5 Feet            |  |  |  |  |

**NOTE:** No sign may exceed 300 square feet. A separate sign clearance is required for each sign. Attach a sketch, to scale, of proposed and existing signage including types, dimensions and lettering. Attach a plot plan, to scale, showing: abutting streets, alleys, easements, driveways, encroachments, property lines, distances from existing buildings to proposed signs and required setbacks. <u>A SEPARATE</u> **PERMIT FROM THE BUILDING DEPARTMENT IS ALSO REQUIRED.** 