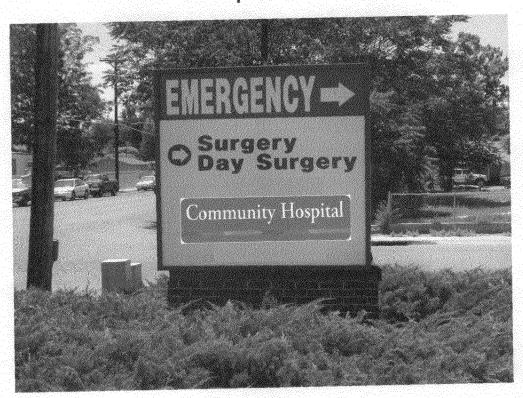

| Tel: (970) 244-1430 FAX (970) 256-4031                                                                                                                                                                                                                                                    | De ja                                                                                                                                                                                                                                                                                                                                                                                                                                                                                                                                                                                                                                                                                                                                                                                                                                                                                                                                                                                                                                                                                                                                                                                                                                                                                                                                                                                                                                                                                                                                                                                                                                                                                                                                                                                                                                                                                                                                                                                                                                                                                                                          |  |
|-------------------------------------------------------------------------------------------------------------------------------------------------------------------------------------------------------------------------------------------------------------------------------------------|--------------------------------------------------------------------------------------------------------------------------------------------------------------------------------------------------------------------------------------------------------------------------------------------------------------------------------------------------------------------------------------------------------------------------------------------------------------------------------------------------------------------------------------------------------------------------------------------------------------------------------------------------------------------------------------------------------------------------------------------------------------------------------------------------------------------------------------------------------------------------------------------------------------------------------------------------------------------------------------------------------------------------------------------------------------------------------------------------------------------------------------------------------------------------------------------------------------------------------------------------------------------------------------------------------------------------------------------------------------------------------------------------------------------------------------------------------------------------------------------------------------------------------------------------------------------------------------------------------------------------------------------------------------------------------------------------------------------------------------------------------------------------------------------------------------------------------------------------------------------------------------------------------------------------------------------------------------------------------------------------------------------------------------------------------------------------------------------------------------------------------|--|
| 12-001                                                                                                                                                                                                                                                                                    | CHATCHE TO THE PARTY OF THE PAR |  |
| STREET ADDRESS 2021 N 12th St. 1060 Oreford PROPERTY OWNER 2/2 12 Nest Healthcare Sys. T                                                                                                                                                                                                  | CONTRACTOR JOHN Sign CO LICENSE NO. 2091037 ADDRESS 2448 Industrial Block ELEPHONE 970. 242-3924 CONTACT PERSON Michell                                                                                                                                                                                                                                                                                                                                                                                                                                                                                                                                                                                                                                                                                                                                                                                                                                                                                                                                                                                                                                                                                                                                                                                                                                                                                                                                                                                                                                                                                                                                                                                                                                                                                                                                                                                                                                                                                                                                                                                                        |  |
| <ul> <li>[ ] 1. FLUSH WALL</li> <li>[ ] 2. ROOF</li> <li>[ ] 3. PROJECTING</li> <li>[ ] 4. FREE-STANDING</li> <li>2 Square Feet per Linear Foot 2 Square Feet per Linear Foot 0.5 Square Feet per each Line 2 Traffic Lanes - 0.75 Square 4 or more Traffic Lanes - 1.5 Square</li> </ul> | of Building Facade<br>ear Foot of Building Facade<br>Feet x Street Frontage                                                                                                                                                                                                                                                                                                                                                                                                                                                                                                                                                                                                                                                                                                                                                                                                                                                                                                                                                                                                                                                                                                                                                                                                                                                                                                                                                                                                                                                                                                                                                                                                                                                                                                                                                                                                                                                                                                                                                                                                                                                    |  |
| [In Existing Externally or Internally Illuminated – No Change in Electrical Service [ ] Non-Illuminated                                                                                                                                                                                   |                                                                                                                                                                                                                                                                                                                                                                                                                                                                                                                                                                                                                                                                                                                                                                                                                                                                                                                                                                                                                                                                                                                                                                                                                                                                                                                                                                                                                                                                                                                                                                                                                                                                                                                                                                                                                                                                                                                                                                                                                                                                                                                                |  |
| (1-4) Area of Proposed Sign: 36 Square Feet (1-3) Building Façade: 40 190 Linear Feet (4) Street Frontage: 400 305 Linear Feet (2-4) Height to Top of Sign: 8,5 Feet                                                                                                                      | Building Facade Direction: North South East West Name of Street: <u>Orchard</u> Feet Clearance to Grade: 2.5 Feet                                                                                                                                                                                                                                                                                                                                                                                                                                                                                                                                                                                                                                                                                                                                                                                                                                                                                                                                                                                                                                                                                                                                                                                                                                                                                                                                                                                                                                                                                                                                                                                                                                                                                                                                                                                                                                                                                                                                                                                                              |  |
| EXISTING SIGNAGE TYPE & SQUARE FOOTAGE:                                                                                                                                                                                                                                                   | FOR OFFICE USE ONLY                                                                                                                                                                                                                                                                                                                                                                                                                                                                                                                                                                                                                                                                                                                                                                                                                                                                                                                                                                                                                                                                                                                                                                                                                                                                                                                                                                                                                                                                                                                                                                                                                                                                                                                                                                                                                                                                                                                                                                                                                                                                                                            |  |
| Flush Wall 34x6= 284 sq.                                                                                                                                                                                                                                                                  | . Ft. Signage Allowed on Parcel:                                                                                                                                                                                                                                                                                                                                                                                                                                                                                                                                                                                                                                                                                                                                                                                                                                                                                                                                                                                                                                                                                                                                                                                                                                                                                                                                                                                                                                                                                                                                                                                                                                                                                                                                                                                                                                                                                                                                                                                                                                                                                               |  |
| Flush Wall 18x2= 36 sq.                                                                                                                                                                                                                                                                   | Ft. 180 x 2 Building 360 Sq. Ft.                                                                                                                                                                                                                                                                                                                                                                                                                                                                                                                                                                                                                                                                                                                                                                                                                                                                                                                                                                                                                                                                                                                                                                                                                                                                                                                                                                                                                                                                                                                                                                                                                                                                                                                                                                                                                                                                                                                                                                                                                                                                                               |  |
| Sq.                                                                                                                                                                                                                                                                                       | Ft. 3051-75 Free-Standing 228175 Sq. Ft.                                                                                                                                                                                                                                                                                                                                                                                                                                                                                                                                                                                                                                                                                                                                                                                                                                                                                                                                                                                                                                                                                                                                                                                                                                                                                                                                                                                                                                                                                                                                                                                                                                                                                                                                                                                                                                                                                                                                                                                                                                                                                       |  |
| Total Existing: <u>240</u> Sq.                                                                                                                                                                                                                                                            | Ft. Total Allowed: 228,75 Sq. Ft.                                                                                                                                                                                                                                                                                                                                                                                                                                                                                                                                                                                                                                                                                                                                                                                                                                                                                                                                                                                                                                                                                                                                                                                                                                                                                                                                                                                                                                                                                                                                                                                                                                                                                                                                                                                                                                                                                                                                                                                                                                                                                              |  |
| comments: Only 12 sq ft of signface will be changed-<br>Replacing old Logo with New Logo                                                                                                                                                                                                  |                                                                                                                                                                                                                                                                                                                                                                                                                                                                                                                                                                                                                                                                                                                                                                                                                                                                                                                                                                                                                                                                                                                                                                                                                                                                                                                                                                                                                                                                                                                                                                                                                                                                                                                                                                                                                                                                                                                                                                                                                                                                                                                                |  |

## Proposed