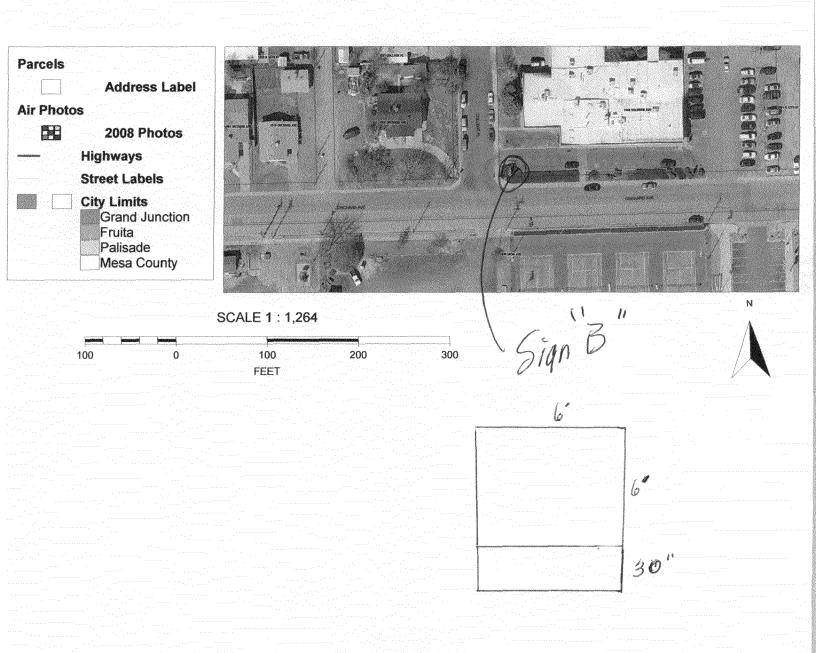

| Tel: (970) 244-1430 FAX (970) 256-4031                                                                                                                                                                                                                                                    | De ja                                                                                                                                                                                                                                                                                                                                                                                                                                                                                                                                                                                                                                                                                                                                                                                                                                                                                                                                                                                                                                                                                                                                                                                                                                                                                                                                                                                                                                                                                                                                                                                                                                                                                                                                                                                                                                                                                                                                                                                                                                                                                                                          |  |
|-------------------------------------------------------------------------------------------------------------------------------------------------------------------------------------------------------------------------------------------------------------------------------------------|--------------------------------------------------------------------------------------------------------------------------------------------------------------------------------------------------------------------------------------------------------------------------------------------------------------------------------------------------------------------------------------------------------------------------------------------------------------------------------------------------------------------------------------------------------------------------------------------------------------------------------------------------------------------------------------------------------------------------------------------------------------------------------------------------------------------------------------------------------------------------------------------------------------------------------------------------------------------------------------------------------------------------------------------------------------------------------------------------------------------------------------------------------------------------------------------------------------------------------------------------------------------------------------------------------------------------------------------------------------------------------------------------------------------------------------------------------------------------------------------------------------------------------------------------------------------------------------------------------------------------------------------------------------------------------------------------------------------------------------------------------------------------------------------------------------------------------------------------------------------------------------------------------------------------------------------------------------------------------------------------------------------------------------------------------------------------------------------------------------------------------|--|
| 12-001                                                                                                                                                                                                                                                                                    | CHATCHE TO THE PARTY OF THE PAR |  |
| STREET ADDRESS 2021 N 12th St. 1060 Oreford PROPERTY OWNER 2/2 12 Nest Healthcare Sys. T                                                                                                                                                                                                  | CONTRACTOR JOHN Sign CO LICENSE NO. 2091037 ADDRESS 2448 Industrial Block ELEPHONE 970. 242-3924 CONTACT PERSON Michell                                                                                                                                                                                                                                                                                                                                                                                                                                                                                                                                                                                                                                                                                                                                                                                                                                                                                                                                                                                                                                                                                                                                                                                                                                                                                                                                                                                                                                                                                                                                                                                                                                                                                                                                                                                                                                                                                                                                                                                                        |  |
| <ul> <li>[ ] 1. FLUSH WALL</li> <li>[ ] 2. ROOF</li> <li>[ ] 3. PROJECTING</li> <li>[ ] 4. FREE-STANDING</li> <li>2 Square Feet per Linear Foot 2 Square Feet per Linear Foot 0.5 Square Feet per each Line 2 Traffic Lanes - 0.75 Square 4 or more Traffic Lanes - 1.5 Square</li> </ul> | of Building Facade<br>ear Foot of Building Facade<br>Feet x Street Frontage                                                                                                                                                                                                                                                                                                                                                                                                                                                                                                                                                                                                                                                                                                                                                                                                                                                                                                                                                                                                                                                                                                                                                                                                                                                                                                                                                                                                                                                                                                                                                                                                                                                                                                                                                                                                                                                                                                                                                                                                                                                    |  |
| [In Existing Externally or Internally Illuminated – No Change in Electrical Service [ ] Non-Illuminated                                                                                                                                                                                   |                                                                                                                                                                                                                                                                                                                                                                                                                                                                                                                                                                                                                                                                                                                                                                                                                                                                                                                                                                                                                                                                                                                                                                                                                                                                                                                                                                                                                                                                                                                                                                                                                                                                                                                                                                                                                                                                                                                                                                                                                                                                                                                                |  |
| (1-4) Area of Proposed Sign: 36 Square Feet (1-3) Building Façade: 40 190 Linear Feet (4) Street Frontage: 400 305 Linear Feet (2-4) Height to Top of Sign: 8,5 Feet                                                                                                                      | Building Facade Direction: North South East West Name of Street: <u>Orchard</u> Feet Clearance to Grade: 2.5 Feet                                                                                                                                                                                                                                                                                                                                                                                                                                                                                                                                                                                                                                                                                                                                                                                                                                                                                                                                                                                                                                                                                                                                                                                                                                                                                                                                                                                                                                                                                                                                                                                                                                                                                                                                                                                                                                                                                                                                                                                                              |  |
| EXISTING SIGNAGE TYPE & SQUARE FOOTAGE:                                                                                                                                                                                                                                                   | FOR OFFICE USE ONLY                                                                                                                                                                                                                                                                                                                                                                                                                                                                                                                                                                                                                                                                                                                                                                                                                                                                                                                                                                                                                                                                                                                                                                                                                                                                                                                                                                                                                                                                                                                                                                                                                                                                                                                                                                                                                                                                                                                                                                                                                                                                                                            |  |
| Flush Wall 34x6= 284 sq.                                                                                                                                                                                                                                                                  | . Ft. Signage Allowed on Parcel:                                                                                                                                                                                                                                                                                                                                                                                                                                                                                                                                                                                                                                                                                                                                                                                                                                                                                                                                                                                                                                                                                                                                                                                                                                                                                                                                                                                                                                                                                                                                                                                                                                                                                                                                                                                                                                                                                                                                                                                                                                                                                               |  |
| Flush Wall 18x2= 36 sq.                                                                                                                                                                                                                                                                   | Ft. 180 x 2 Building 360 Sq. Ft.                                                                                                                                                                                                                                                                                                                                                                                                                                                                                                                                                                                                                                                                                                                                                                                                                                                                                                                                                                                                                                                                                                                                                                                                                                                                                                                                                                                                                                                                                                                                                                                                                                                                                                                                                                                                                                                                                                                                                                                                                                                                                               |  |
| Sq.                                                                                                                                                                                                                                                                                       | Ft. 3051-75 Free-Standing 228175 Sq. Ft.                                                                                                                                                                                                                                                                                                                                                                                                                                                                                                                                                                                                                                                                                                                                                                                                                                                                                                                                                                                                                                                                                                                                                                                                                                                                                                                                                                                                                                                                                                                                                                                                                                                                                                                                                                                                                                                                                                                                                                                                                                                                                       |  |
| Total Existing: <u>240</u> Sq.                                                                                                                                                                                                                                                            | Ft. Total Allowed: 228,75 Sq. Ft.                                                                                                                                                                                                                                                                                                                                                                                                                                                                                                                                                                                                                                                                                                                                                                                                                                                                                                                                                                                                                                                                                                                                                                                                                                                                                                                                                                                                                                                                                                                                                                                                                                                                                                                                                                                                                                                                                                                                                                                                                                                                                              |  |
| comments: Only 12 sq ft of signface will be changed-<br>Replacing old Logo with New Logo                                                                                                                                                                                                  |                                                                                                                                                                                                                                                                                                                                                                                                                                                                                                                                                                                                                                                                                                                                                                                                                                                                                                                                                                                                                                                                                                                                                                                                                                                                                                                                                                                                                                                                                                                                                                                                                                                                                                                                                                                                                                                                                                                                                                                                                                                                                                                                |  |

## City of Grand Junction GIS City Map ©