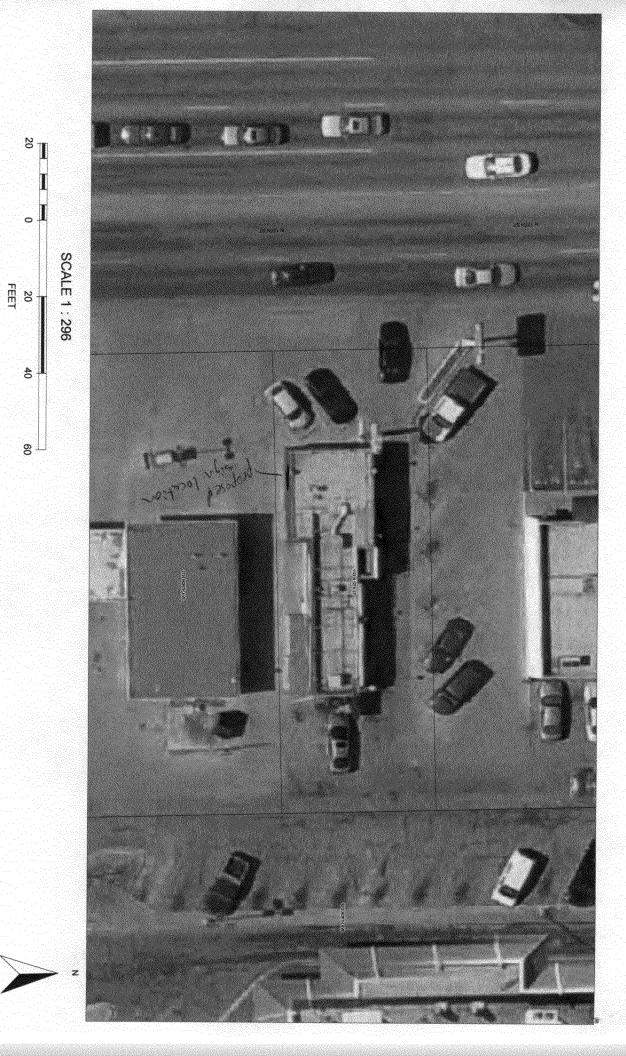

## Sign Permit

For Signs that DO NOT Require
a Building Permit

| Date Submitted _ | 9/8/07 |
|------------------|--------|
| Fee \$ 4 26.     | 00     |
| Zone <u> </u>    |        |

| BUSINESS NAME TACO SOHNS  STREET ADDRESS 1/22 N. 12th ADD  PROPERTY OWNER Wineland Properties TELI                                                                                                                                                                                             | TRACTOR Platinum Sign  NSE NO. 2091305  RESS 296 I-70B  EPHONE 248-9677  TACT PERSON Mile |  |
|------------------------------------------------------------------------------------------------------------------------------------------------------------------------------------------------------------------------------------------------------------------------------------------------|-------------------------------------------------------------------------------------------|--|
| [ ] 1. FLUSH WALL [ ] 2. ROOF [ ] 3. PROJECTING [ ] 4. FREE-STANDING 2 Square Feet per Linear Foot of Building Facade 0.5 Square Feet per each Linear Foot of Building Facade 2 Traffic Lanes - 0.75 Square Feet x Street Frontage 4 or more Traffic Lanes - 1.5 Square Feet x Street Frontage |                                                                                           |  |
| [ ] Existing Externally or Internally Illuminated – No Change in Electrical Service X Non-Illuminated                                                                                                                                                                                          |                                                                                           |  |
| (1-4) Area of Proposed Sign: 6,08 Square Feet (1-3) Building Façade: 22 Linear Feet (4) Street Frontage: 40 Linear Feet (2-4) Height to Top of Sign: Feet  Square Feet Building Facade Direction: North South East West Name of Street: 12 to Clearance to Grade: Feet                         |                                                                                           |  |
| EXISTING SIGNAGE TYPE & SQUARE FOOTAGE:                                                                                                                                                                                                                                                        | FOR OFFICE USE ONLY                                                                       |  |
| Freestanding 57.785 Sq. Ft.                                                                                                                                                                                                                                                                    | Signage Allowed on Parcel:                                                                |  |
| Sq. Ft Sq. Ft Sq. Ft.                                                                                                                                                                                                                                                                          | 22×2 Building <u>44</u> Sq. Ft. 40×1.5 Free-Standing <u>60</u> Sq. Ft.                    |  |
| Total Existing: <u>\$7,785</u> Sq. Ft.                                                                                                                                                                                                                                                         | Total Allowed: 40 Sq. Ft.                                                                 |  |
| COMMENTS: Plastic logo on building Borrawed Footage From 12th Street                                                                                                                                                                                                                           | ~ 215                                                                                     |  |

**NOTE:** No sign may exceed 300 square feet. A separate sign permit is required for each sign. Attach a sketch, to scale, of proposed and existing signage including types, dimensions and lettering. Attach a plot plan, to scale, showing: abutting streets, alleys, easements, driveways, encroachments, property lines, distances from existing buildings to proposed signs and required setbacks. Roof signs shall be manufactured such that no guy wires, braces or supports shall be visible.