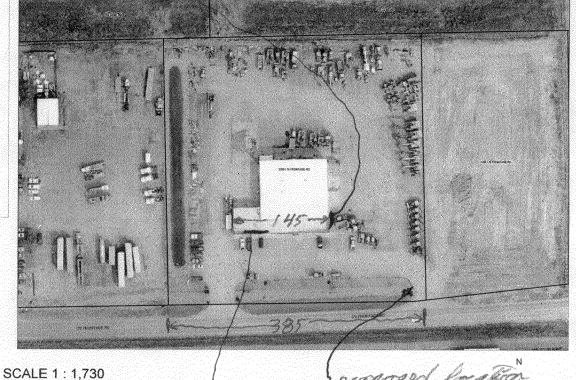

| Grand Junction                                                                                                                                         | SIGN CLEARANCE<br>Community Development Department<br>250 North 5 <sup>th</sup> Street<br>Grand Junction CO 81501<br>(970) 244-1430                                                                                                                                                                                                                                                                                                                                                                                                                                                                                                                                                                                                                                                                                                                                                                                                                                                                                                                                                                                                                                                                                                                                                                                                                                                                                                                                             | Clearance No<br>Date Submitted $8/10/09$<br>Fee $25.00$<br>Zone                                                                                                                                                                                                                                                                                                                                                                                                                                                                                                                                                                                                                                                                                                                                                                                                                                                                                                                                                                                                                                                                                                                                                                                                                                                                                                                                                                                                                                                                                                                                                                                                                                                                                                                                                                                                                                                                                                                                                  |
|--------------------------------------------------------------------------------------------------------------------------------------------------------|---------------------------------------------------------------------------------------------------------------------------------------------------------------------------------------------------------------------------------------------------------------------------------------------------------------------------------------------------------------------------------------------------------------------------------------------------------------------------------------------------------------------------------------------------------------------------------------------------------------------------------------------------------------------------------------------------------------------------------------------------------------------------------------------------------------------------------------------------------------------------------------------------------------------------------------------------------------------------------------------------------------------------------------------------------------------------------------------------------------------------------------------------------------------------------------------------------------------------------------------------------------------------------------------------------------------------------------------------------------------------------------------------------------------------------------------------------------------------------|------------------------------------------------------------------------------------------------------------------------------------------------------------------------------------------------------------------------------------------------------------------------------------------------------------------------------------------------------------------------------------------------------------------------------------------------------------------------------------------------------------------------------------------------------------------------------------------------------------------------------------------------------------------------------------------------------------------------------------------------------------------------------------------------------------------------------------------------------------------------------------------------------------------------------------------------------------------------------------------------------------------------------------------------------------------------------------------------------------------------------------------------------------------------------------------------------------------------------------------------------------------------------------------------------------------------------------------------------------------------------------------------------------------------------------------------------------------------------------------------------------------------------------------------------------------------------------------------------------------------------------------------------------------------------------------------------------------------------------------------------------------------------------------------------------------------------------------------------------------------------------------------------------------------------------------------------------------------------------------------------------------|
| TAX SCHEDULE 2701<br>BUSINESS NAME 604<br>STREET ADDRESS 23<br>PROPERTY OWNER 2400<br>OWNER ADDRESS                                                    | N. Deerse<br>58 1-70 Frontige<br>Men Partnerk TELEPHO                                                                                                                                                                                                                                                                                                                                                                                                                                                                                                                                                                                                                                                                                                                                                                                                                                                                                                                                                                                                                                                                                                                                                                                                                                                                                                                                                                                                                           | CTOR <u>The Sign Gallery</u><br>NO. <u>2198506</u><br><u>1048 Anchepandent A 109</u><br>NE NO. <u>241~6400</u><br>CPERSON <b>Fam</b>                                                                                                                                                                                                                                                                                                                                                                                                                                                                                                                                                                                                                                                                                                                                                                                                                                                                                                                                                                                                                                                                                                                                                                                                                                                                                                                                                                                                                                                                                                                                                                                                                                                                                                                                                                                                                                                                             |
| <ul> <li>[] 1. FLUSH WALL</li> <li>[] 2. ROOF</li> <li>[] 3. FREE-STANDING</li> <li>[] 4. PROJECTING</li> <li>[] 5. OFF-PREMISE</li> </ul>             | 4 or more Traffic Lanes - 1.5 Squ<br>0.5 Square Feet per each Linear H                                                                                                                                                                                                                                                                                                                                                                                                                                                                                                                                                                                                                                                                                                                                                                                                                                                                                                                                                                                                                                                                                                                                                                                                                                                                                                                                                                                                          | Building Facade<br>et x Street Frontage<br>lare Feet x Street Frontage                                                                                                                                                                                                                                                                                                                                                                                                                                                                                                                                                                                                                                                                                                                                                                                                                                                                                                                                                                                                                                                                                                                                                                                                                                                                                                                                                                                                                                                                                                                                                                                                                                                                                                                                                                                                                                                                                                                                           |
| [ ] Externally Illuminated                                                                                                                             | M Internally Illuminated                                                                                                                                                                                                                                                                                                                                                                                                                                                                                                                                                                                                                                                                                                                                                                                                                                                                                                                                                                                                                                                                                                                                                                                                                                                                                                                                                                                                                                                        | [ ] Non-Illuminated                                                                                                                                                                                                                                                                                                                                                                                                                                                                                                                                                                                                                                                                                                                                                                                                                                                                                                                                                                                                                                                                                                                                                                                                                                                                                                                                                                                                                                                                                                                                                                                                                                                                                                                                                                                                                                                                                                                                                                                              |
| (1,2,4)Building Façade:(1 - 4)Street Frontage:                                                                                                         | gn: <u>99.4</u> Square Feet<br><u>45</u> Linear Feet Building Façade I<br><u>85</u> Linear Feet Name of Street:<br>n: 29 9 58 Feet Clearance to Grav                                                                                                                                                                                                                                                                                                                                                                                                                                                                                                                                                                                                                                                                                                                                                                                                                                                                                                                                                                                                                                                                                                                                                                                                                                                                                                                            |                                                                                                                                                                                                                                                                                                                                                                                                                                                                                                                                                                                                                                                                                                                                                                                                                                                                                                                                                                                                                                                                                                                                                                                                                                                                                                                                                                                                                                                                                                                                                                                                                                                                                                                                                                                                                                                                                                                                                                                                                  |
| <ul> <li>(1,2,4) Building Façade: //</li> <li>(1 - 4) Street Frontage: //</li> <li>(2 - 5) Height to Top of Sig</li> </ul>                             | Linear Feet Building Façade I<br>Linear Feet Name of Street:<br>m: 249 7 28 Feet Clearance to Gradisting Off-Premise Signs within 600 Feet:                                                                                                                                                                                                                                                                                                                                                                                                                                                                                                                                                                                                                                                                                                                                                                                                                                                                                                                                                                                                                                                                                                                                                                                                                                                                                                                                     | I-10 Femtage Rd<br>de: 16 11 7 For & Heed to contact Cha                                                                                                                                                                                                                                                                                                                                                                                                                                                                                                                                                                                                                                                                                                                                                                                                                                                                                                                                                                                                                                                                                                                                                                                                                                                                                                                                                                                                                                                                                                                                                                                                                                                                                                                                                                                                                                                                                                                                                         |
| <ul> <li>(1,2,4) Building Façade:</li> <li>(1 - 4) Street Frontage:</li> <li>(2 - 5) Height to Top of Sig</li> <li>(5) Distance from all Ex</li> </ul> | Linear Feet Building Façade I<br>Linear Feet Name of Street:<br>m: 249 7 28 Feet Clearance to Gradisting Off-Premise Signs within 600 Feet:                                                                                                                                                                                                                                                                                                                                                                                                                                                                                                                                                                                                                                                                                                                                                                                                                                                                                                                                                                                                                                                                                                                                                                                                                                                                                                                                     | <u>J-70</u> <u>Feet</u> <u>Aleed</u> to contact Cla<br><u>Feet</u> <u>Aleed</u> to contact Cla<br><u>Feet</u> <u>Aleed</u> to contact Cla<br><u>For OFFICE USE ONLY</u><br>Signage Allowed on Parcel for ROW:                                                                                                                                                                                                                                                                                                                                                                                                                                                                                                                                                                                                                                                                                                                                                                                                                                                                                                                                                                                                                                                                                                                                                                                                                                                                                                                                                                                                                                                                                                                                                                                                                                                                                                                                                                                                    |
| <ul> <li>(1,2,4) Building Façade:</li> <li>(1 - 4) Street Frontage:</li> <li>(2 - 5) Height to Top of Sig</li> <li>(5) Distance from all Ex</li> </ul> | Linear Feet Building Façade I<br>Linear Feet Name of Street:<br>n: 29 9 8 Feet Clearance to Gradisting Off-Premise Signs within 600 Feet:<br>& SQUARE FOOTAGE:<br>90 Sq. Ft.<br>Sq. Ft.<br>Sq. Ft.                                                                                                                                                                                                                                                                                                                                                                                                                                                                                                                                                                                                                                                                                                                                                                                                                                                                                                                                                                                                                                                                                                                                                                                                                                                                              | <u>J-10 7 contage Rd</u><br>de: <u>16 1175</u> Feet & Heed to contact Clo<br>Feet Dout permit<br>FOR OFFICE USE ONLY<br>Signage Allowed on Parcel for ROW:<br>2x /45 Building <u>290</u> Sq. Ft.                                                                                                                                                                                                                                                                                                                                                                                                                                                                                                                                                                                                                                                                                                                                                                                                                                                                                                                                                                                                                                                                                                                                                                                                                                                                                                                                                                                                                                                                                                                                                                                                                                                                                                                                                                                                                 |
| <ul> <li>(1,2,4) Building Façade:</li> <li>(1 - 4) Street Frontage:</li> <li>(2 - 5) Height to Top of Sig</li> <li>(5) Distance from all Ex</li> </ul> | Linear Feet Building Façade I<br>Linear Feet Name of Street:<br>m: 29 9 8 Feet Clearance to Gradisting Off-Premise Signs within 600 Feet:<br>& SQUARE FOOTAGE:<br>90 Sq. Ft.                                                                                                                                                                                                                                                                                                                                                                                                                                                                                                                                                                                                                                                                                                                                                                                                                                                                                                                                                                                                                                                                                                                                                                                                                                                                                                    | <u>J-70</u> <u>Feet</u> <u>Aleed</u> to contact Cla<br><u>Feet</u> <u>Aleed</u> to contact Cla<br><u>Feet</u> <u>Aleed</u> to contact Cla<br><u>For OFFICE USE ONLY</u><br>Signage Allowed on Parcel for ROW:                                                                                                                                                                                                                                                                                                                                                                                                                                                                                                                                                                                                                                                                                                                                                                                                                                                                                                                                                                                                                                                                                                                                                                                                                                                                                                                                                                                                                                                                                                                                                                                                                                                                                                                                                                                                    |
| (1,2,4) Building Façade:                                                                                                                               | Linear Feet Building Façade I<br>Building Façade I<br>Name of Street:<br>I Clearance to Gravitation<br>Sq. Ft.<br>Sq. Ft.<br>Total Existing: 187.4 Sq. Ft.<br>Clearance to Gravitation<br>Sq. Ft.<br>Sq. Sq. Ft.<br>Sq. Ft.<br>Sq. Ft.<br>Sq. Ft.<br>Sq. Sq. Ft.<br>Sq. Sq. Ft.<br>Sq. Sq. Sq. Ft.<br>Sq. Sq. Sq. Sq. Sq. Sq. Sq. Sq. Sq. Sq.                                                                                                                                                                                                                                                                                                                                                                                                                                    | J-10       Tentage Rd.         de:       11 <sup>2</sup> / <sub>6</sub> Feet       Heed to contact Contact         Feet       Dout permit         For OFFICE USE ONLY         Signage Allowed on Parcel for ROW:         2x /45       Building         290       Sq. Ft.         1.5 x 38 <sup>5</sup> Free-Standing       577.50         Sq. Ft.       Total Allowed:       300         Sq. Ft.       300       Sq. Ft.         Signage Allowed on Parcel for ROW:       Sq. Ft.         1.5 x 38 <sup>5</sup> Free-Standing       577.50       Sq. Ft.         Total Allowed:       300       Sq. Ft.         Signage Allowed on Parcel for ROW:       St.       St.         Allowed:       300       Sq. Ft.         Total Allowed:       300       Sq. Ft.         Signage Allowed on Parcel for ROW:       St.         St.       St.       St.         St.                                                                                                                                                                                                                                                                                                                                                                                                                                                                                                                                                                                                                                                                                                                                                                                                                                                                                                                  |
| (1,2,4) Building Façade:                                                                                                                               | Linear Feet Building Façade I<br>Building Façade I<br>Name of Street:<br>I Clearance to Gravitation<br>Sq. Ft.<br>Sq. Ft.<br>Sq. Ft.<br>Total Existing: 187.44 Sq. Ft.<br>O square feet. A separate sign clearance is require<br>Sq. Sq. Ft.<br>Sq. Sq. Ft.<br>Sq. Ft.<br>Sq. Ft.<br>Sq. Sq. Ft.<br>Sq. Sq. Ft.<br>Sq. Sq. St.<br>Sq. St.<br>St.<br>St.<br>St.<br>St.<br>St.<br>St.<br>St. | J-10       Temptage Rd.         de:       11/2         Feet       Heed to contact (Incompleted on the set of t |