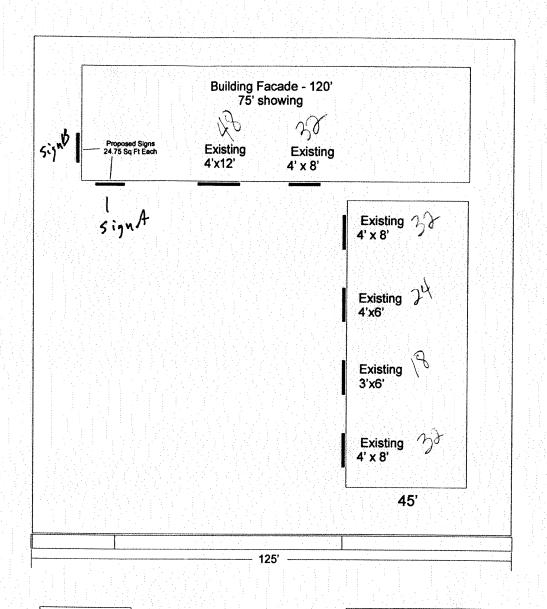

Public Works & Planning Department 250 North 5<sup>th</sup> Street, Grand Junction CO 81501 Tel: (970) 244-1430 FAX (970) 256-4031

| TAX SCHEDULE NO. 245.12 BUSINESS NAME VOTZ LOID STREET ADDRESS 141 N. 2 PROPERTY OWNER POPERTY OWNER ADDRESS SOME                                                                                                                                                                                                                                                                                                                                                                     | LICENSE N<br>St. # F ADDRESS<br>OVELOGE TELEPHON                                                                                                                                                                           | tor Platinum Signo. 2091305<br>2916 I-70 Busine No. 970-248-966<br>Person Mile Block | gn Co.<br>Ness Loop<br>177<br>Kwelder Jr. |  |
|---------------------------------------------------------------------------------------------------------------------------------------------------------------------------------------------------------------------------------------------------------------------------------------------------------------------------------------------------------------------------------------------------------------------------------------------------------------------------------------|----------------------------------------------------------------------------------------------------------------------------------------------------------------------------------------------------------------------------|--------------------------------------------------------------------------------------|-------------------------------------------|--|
| 1. FLUSH WALL  [ ] 2. ROOF  [ ] 3. FREE-STANDING  [ ] 4. PROJECTING  [ ] 5. OFF-PREMISE                                                                                                                                                                                                                                                                                                                                                                                               | 2 Square Feet per Linear Foot of 1<br>2 Square Feet per Linear Foot of 1<br>2 Traffic Lanes - 0.75 Square Fee<br>4 or more Traffic Lanes - 1.5 Squ<br>0.5 Square Feet per each Linear F<br>See #3 Spacing Requirements; No | Building Facade<br>et x Street Frontage<br>are Feet x Street Frontage                | re Feet                                   |  |
| [ ] Externally Illuminated                                                                                                                                                                                                                                                                                                                                                                                                                                                            | [XInternally Illuminated                                                                                                                                                                                                   | [ ] Non-Illu                                                                         | minated                                   |  |
| (1 - 5) Area of Proposed Sign:                                                                                                                                                                                                                                                                                                                                                                                                                                                        | Linear Feet Building Façade I  Linear Feet Name of Street: _                                                                                                                                                               | Direction: North South (F                                                            | East West                                 |  |
| EXISTING SIGNAGE TYPE & SQUA                                                                                                                                                                                                                                                                                                                                                                                                                                                          | ARE FOOTAGE:                                                                                                                                                                                                               | FOR OFFICE U                                                                         | USE ONLY                                  |  |
| Flushwall                                                                                                                                                                                                                                                                                                                                                                                                                                                                             | 178.75 sq. Ft.                                                                                                                                                                                                             | Signage Allowed on Parcel                                                            | for ROW:                                  |  |
|                                                                                                                                                                                                                                                                                                                                                                                                                                                                                       | Sq. Ft.                                                                                                                                                                                                                    | 2x 120 Building                                                                      |                                           |  |
|                                                                                                                                                                                                                                                                                                                                                                                                                                                                                       | Sq. Ft.                                                                                                                                                                                                                    | 125x, 75 Free-Standing                                                               |                                           |  |
| Tota                                                                                                                                                                                                                                                                                                                                                                                                                                                                                  | 1 Existing: 178.75 Sq. Ft.                                                                                                                                                                                                 |                                                                                      | 240. Sq. Ft.                              |  |
| COMMENTS:                                                                                                                                                                                                                                                                                                                                                                                                                                                                             |                                                                                                                                                                                                                            |                                                                                      |                                           |  |
| <b>NOTE:</b> No sign may exceed 300 square feet. A separate sign clearance is required for each sign. Attach a sketch, to scale, of proposed and existing signage including types, dimensions and lettering. Attach a plot plan, to scale, showing: abutting streets, alleys, easements, driveways, encroachments, property lines, distances from existing buildings to proposed signs and required setbacks. <b>A SEPARATE PERMIT FROM THE BUILDING DEPARTMENT IS ALSO REQUIRED.</b> |                                                                                                                                                                                                                            |                                                                                      |                                           |  |
| I hereby attest that the information on this form and the attached sketches are true and accurate.                                                                                                                                                                                                                                                                                                                                                                                    |                                                                                                                                                                                                                            |                                                                                      |                                           |  |
| Applicants Simplim                                                                                                                                                                                                                                                                                                                                                                                                                                                                    | 3-23-09<br>Data                                                                                                                                                                                                            | Diamin An Regula                                                                     | 3/33/09                                   |  |
| Applicant's Signature  (White: Planning) (Yellow.                                                                                                                                                                                                                                                                                                                                                                                                                                     | Date  Neighborhood Services) (Pink:                                                                                                                                                                                        | Building Permit) (Golden                                                             | Date rod: Applicant)                      |  |