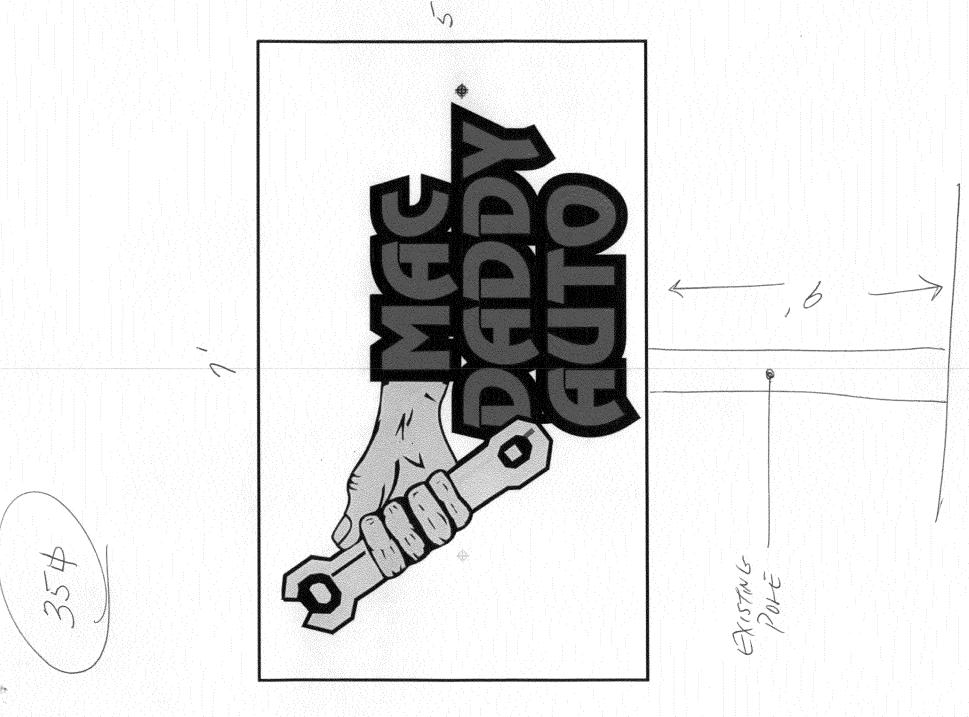

(White: Planning)

| BUSINESS NAME MAC DADDY AUTO LICENSTREET ADDRESS 1161 UTE AVE. ADDRESS PROPERTY OWNER KUKULAN LLC TELE                                                                                                                                                                                                                                                                                                                                                                                                                                                                                                                                                      | RACTOR <u>BUD'S SIGNS</u> USE NO. <u>2090133</u> RESS <u>1040 PITKIN</u> PHONE <u>245-7700</u> RACT PERSON <u>BUD</u>                  |  |
|-------------------------------------------------------------------------------------------------------------------------------------------------------------------------------------------------------------------------------------------------------------------------------------------------------------------------------------------------------------------------------------------------------------------------------------------------------------------------------------------------------------------------------------------------------------------------------------------------------------------------------------------------------------|----------------------------------------------------------------------------------------------------------------------------------------|--|
| [ ] 1. FLUSH WALL                                                                                                                                                                                                                                                                                                                                                                                                                                                                                                                                                                                                                                           |                                                                                                                                        |  |
| Existing Externally or Internally Illuminated – No Change in Electrical Service [ ] Non-Illuminated                                                                                                                                                                                                                                                                                                                                                                                                                                                                                                                                                         |                                                                                                                                        |  |
| (1-4) Area of Proposed Sign: 35 Square Feet (1-3) Building Façade: 50 Linear Feet (4) Street Frontage: 50 Linear Feet (2-4) Height to Top of Sign: 4 Feet  Square Feet Building Facade Direction; North South East West Name of Street: 4 Clearance to Grade: 9 Feet                                                                                                                                                                                                                                                                                                                                                                                        |                                                                                                                                        |  |
| EXISTING SIGNAGE TYPE & SQUARE FOOTAGE:                                                                                                                                                                                                                                                                                                                                                                                                                                                                                                                                                                                                                     | FOR OFFICE USE ONLY                                                                                                                    |  |
|                                                                                                                                                                                                                                                                                                                                                                                                                                                                                                                                                                                                                                                             | Signage Allowed on Parcel: $2 \times 50$ Building $100$ Sq. Ft. $1.5 \times 50$ Free-Standing $75$ Sq. Ft. Total Allowed: $75$ Sq. Ft. |  |
| COMMENTS: EXISTING PORE & ELECTRICAL USED                                                                                                                                                                                                                                                                                                                                                                                                                                                                                                                                                                                                                   |                                                                                                                                        |  |
| NOTE: No sign may exceed 300 square feet. A separate sign permit is required for each sign. Attach a sketch, to scale, of proposed and existing signage including types, dimensions and lettering. Attach a plot plan, to scale, showing: abutting streets, alleys, easements, driveways, encroachments, property lines, distances from existing buildings to proposed signs and required setbacks. Roof signs shall be manufactured such that no guy wires, braces or supports shall be visible.  I hereby attest that the information on this form and the attached sketches are true and accurate.  Applicant's Signature  Date  Planning Approval  Date |                                                                                                                                        |  |
| Applicant's Signature Date Planning Approval Date                                                                                                                                                                                                                                                                                                                                                                                                                                                                                                                                                                                                           |                                                                                                                                        |  |