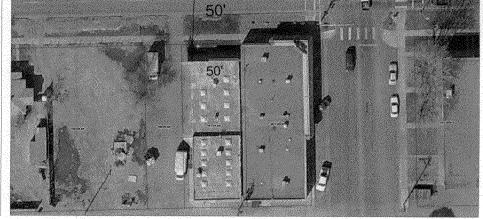

(White: Planning)

| BUSINESS NAME MAC DADDY AUTO LICENSTREET ADDRESS 1161 UTE AVE. ADDRESS PROPERTY OWNER KUKULAN LLC TELE                                                                                                                                                                                                                                                                                                                                                                                                                                                                                                                                                      | RACTOR <u>BUD'S SIGNS</u> USE NO. <u>2090133</u> RESS <u>1040 PITKIN</u> PHONE <u>245-7700</u> RACT PERSON <u>BUD</u>                  |  |
|-------------------------------------------------------------------------------------------------------------------------------------------------------------------------------------------------------------------------------------------------------------------------------------------------------------------------------------------------------------------------------------------------------------------------------------------------------------------------------------------------------------------------------------------------------------------------------------------------------------------------------------------------------------|----------------------------------------------------------------------------------------------------------------------------------------|--|
| [ ] 1. FLUSH WALL                                                                                                                                                                                                                                                                                                                                                                                                                                                                                                                                                                                                                                           |                                                                                                                                        |  |
| Existing Externally or Internally Illuminated – No Change in Electrical Service [ ] Non-Illuminated                                                                                                                                                                                                                                                                                                                                                                                                                                                                                                                                                         |                                                                                                                                        |  |
| (1-4) Area of Proposed Sign: 35 Square Feet (1-3) Building Façade: 50 Linear Feet (4) Street Frontage: 50 Linear Feet (2-4) Height to Top of Sign: 4 Feet  Square Feet Building Facade Direction; North South East West Name of Street: 4 Clearance to Grade: 9 Feet                                                                                                                                                                                                                                                                                                                                                                                        |                                                                                                                                        |  |
| EXISTING SIGNAGE TYPE & SQUARE FOOTAGE:                                                                                                                                                                                                                                                                                                                                                                                                                                                                                                                                                                                                                     | FOR OFFICE USE ONLY                                                                                                                    |  |
|                                                                                                                                                                                                                                                                                                                                                                                                                                                                                                                                                                                                                                                             | Signage Allowed on Parcel: $2 \times 50$ Building $100$ Sq. Ft. $1.5 \times 50$ Free-Standing $75$ Sq. Ft. Total Allowed: $75$ Sq. Ft. |  |
| COMMENTS: EXISTING PORE & ELECTRICAL USED                                                                                                                                                                                                                                                                                                                                                                                                                                                                                                                                                                                                                   |                                                                                                                                        |  |
| NOTE: No sign may exceed 300 square feet. A separate sign permit is required for each sign. Attach a sketch, to scale, of proposed and existing signage including types, dimensions and lettering. Attach a plot plan, to scale, showing: abutting streets, alleys, easements, driveways, encroachments, property lines, distances from existing buildings to proposed signs and required setbacks. Roof signs shall be manufactured such that no guy wires, braces or supports shall be visible.  I hereby attest that the information on this form and the attached sketches are true and accurate.  Applicant's Signature  Date  Planning Approval  Date |                                                                                                                                        |  |
| Applicant's Signature Date Planning Approval Date                                                                                                                                                                                                                                                                                                                                                                                                                                                                                                                                                                                                           |                                                                                                                                        |  |