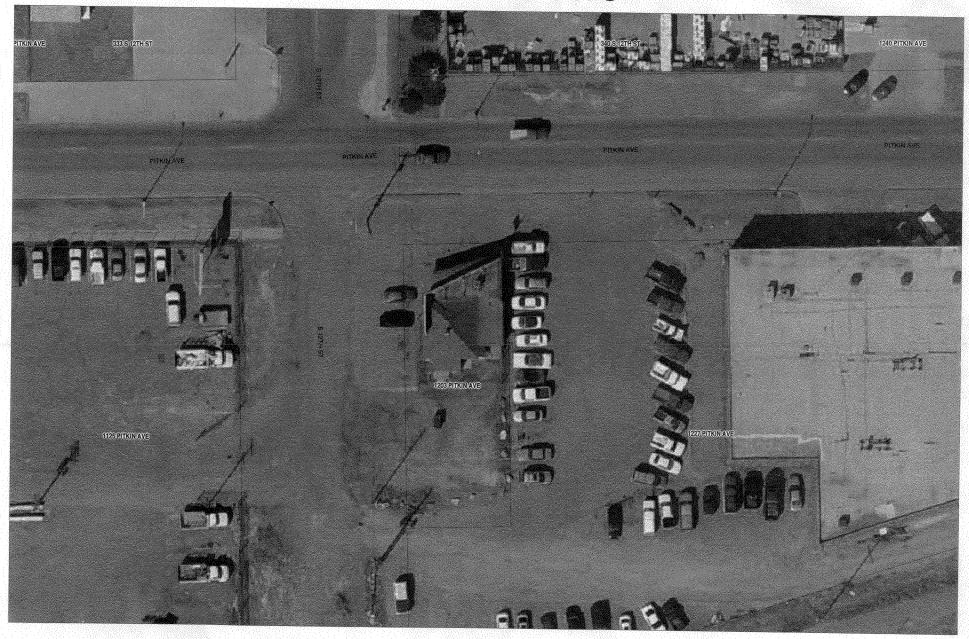

Public Works & Planning Department 250 North 5<sup>th</sup> Street, Grand Junction CO 81501 Tel: (970) 244-1430 FAX (970) 256-4031

| TAX SCHEDULE NO. 2945 133 23 00 CONTRACTOR Answers in Real Estate LLC BUSINESS NAME LAST Chance liquors STREET ADDRESS 1203 PITKIN AVE ADDRESS PO BOX 3452 G.J. C. 81502 PROPERTY OWNER Reger Ward Oleva Unil TELEPHONE NO. 985-8564 OWNER ADDRESS 1832 L NO Frita Co 3152 CONTACT PERSON Martin Schwartz                                                                                                                                                                                                                                                                                                                                                                                                                                                                                                                                                                                                                                                                                                                                                                                                                                                                                                                                                                                                                                                                                                                                                                                                                                                                                                                                                                                                                                                                                                                                                                                                                                                                                                                                                                                                                      |                                       |                                                                 |  |
|--------------------------------------------------------------------------------------------------------------------------------------------------------------------------------------------------------------------------------------------------------------------------------------------------------------------------------------------------------------------------------------------------------------------------------------------------------------------------------------------------------------------------------------------------------------------------------------------------------------------------------------------------------------------------------------------------------------------------------------------------------------------------------------------------------------------------------------------------------------------------------------------------------------------------------------------------------------------------------------------------------------------------------------------------------------------------------------------------------------------------------------------------------------------------------------------------------------------------------------------------------------------------------------------------------------------------------------------------------------------------------------------------------------------------------------------------------------------------------------------------------------------------------------------------------------------------------------------------------------------------------------------------------------------------------------------------------------------------------------------------------------------------------------------------------------------------------------------------------------------------------------------------------------------------------------------------------------------------------------------------------------------------------------------------------------------------------------------------------------------------------|---------------------------------------|-----------------------------------------------------------------|--|
| [ ] 1. FLUSH WALL       2 Square Feet per Linear Foot of Building Facade         [ ] 2. ROOF       2 Square Feet per Linear Foot of Building Facade         [ ] 3. FREE-STANDING       2 Traffic Lanes - 0.75 Square Feet x Street Frontage         4 or more Traffic Lanes - 1.5 Square Feet x Street Frontage         [ ] 4. PROJECTING       0.5 Square Feet per each Linear Foot of Building Facade         [ ] 5. OFF-PREMISE       See #3 Spacing Requirements; Not > 300 Square Feet or < 15 Square Feet                                                                                                                                                                                                                                                                                                                                                                                                                                                                                                                                                                                                                                                                                                                                                                                                                                                                                                                                                                                                                                                                                                                                                                                                                                                                                                                                                                                                                                                                                                                                                                                                                |                                       |                                                                 |  |
| [X Externally Illuminated                                                                                                                                                                                                                                                                                                                                                                                                                                                                                                                                                                                                                                                                                                                                                                                                                                                                                                                                                                                                                                                                                                                                                                                                                                                                                                                                                                                                                                                                                                                                                                                                                                                                                                                                                                                                                                                                                                                                                                                                                                                                                                      | [ ] Internally Illuminated            | [ ] Non-Illuminated                                             |  |
| (1 - 5) Area of Proposed Sign: 300 Square Feet (1,2,4) Building Façade: Linear Feet Building Façade Direction: North South East West (1 - 4) Street Frontage: Linear Feet Name of Street: Pifk. w Ave 12 to 12                 |                                       |                                                                 |  |
| EXISTING SIGNAGE TYPE & SQUARI                                                                                                                                                                                                                                                                                                                                                                                                                                                                                                                                                                                                                                                                                                                                                                                                                                                                                                                                                                                                                                                                                                                                                                                                                                                                                                                                                                                                                                                                                                                                                                                                                                                                                                                                                                                                                                                                                                                                                                                                                                                                                                 | E FOOTAGE:                            | FOR OFFICE USE ONLY                                             |  |
| 46x6 Roof Sign                                                                                                                                                                                                                                                                                                                                                                                                                                                                                                                                                                                                                                                                                                                                                                                                                                                                                                                                                                                                                                                                                                                                                                                                                                                                                                                                                                                                                                                                                                                                                                                                                                                                                                                                                                                                                                                                                                                                                                                                                                                                                                                 |                                       | Signage Allowed on Parcel for ROW:                              |  |
| 40x40" Free stand.                                                                                                                                                                                                                                                                                                                                                                                                                                                                                                                                                                                                                                                                                                                                                                                                                                                                                                                                                                                                                                                                                                                                                                                                                                                                                                                                                                                                                                                                                                                                                                                                                                                                                                                                                                                                                                                                                                                                                                                                                                                                                                             | Sq. Ft.                               | Building Sq. Ft.                                                |  |
|                                                                                                                                                                                                                                                                                                                                                                                                                                                                                                                                                                                                                                                                                                                                                                                                                                                                                                                                                                                                                                                                                                                                                                                                                                                                                                                                                                                                                                                                                                                                                                                                                                                                                                                                                                                                                                                                                                                                                                                                                                                                                                                                | Sq. Ft.                               | Free-Standing Sq. Ft.                                           |  |
| Total Ex                                                                                                                                                                                                                                                                                                                                                                                                                                                                                                                                                                                                                                                                                                                                                                                                                                                                                                                                                                                                                                                                                                                                                                                                                                                                                                                                                                                                                                                                                                                                                                                                                                                                                                                                                                                                                                                                                                                                                                                                                                                                                                                       | disting: $\frac{287}{\text{Sq. Ft.}}$ | Total Allowed: Sq. Ft.                                          |  |
| COMMENTS: "L" Shaped, double blade sign approved.                                                                                                                                                                                                                                                                                                                                                                                                                                                                                                                                                                                                                                                                                                                                                                                                                                                                                                                                                                                                                                                                                                                                                                                                                                                                                                                                                                                                                                                                                                                                                                                                                                                                                                                                                                                                                                                                                                                                                                                                                                                                              |                                       |                                                                 |  |
| <b>NOTE:</b> No sign may exceed 300 square feet. A separate sign clearance is required for each sign. Attach a sketch, to scale, of proposed and existing signage including types, dimensions and lettering. Attach a plot plan, to scale, showing: abutting streets, alleys, easements, driveways, encroachments, property lines, distances from existing buildings to proposed signs and required setbacks. <b>A SEPARATE PERMIT FROM THE BUILDING DEPARTMENT IS ALSO REQUIRED.</b>                                                                                                                                                                                                                                                                                                                                                                                                                                                                                                                                                                                                                                                                                                                                                                                                                                                                                                                                                                                                                                                                                                                                                                                                                                                                                                                                                                                                                                                                                                                                                                                                                                          |                                       |                                                                 |  |
| I hereby attest that the information on this form and the attached sketches are true and accurate.    Applicant's Signature   Date   Planning Approval   Date   Dat |                                       |                                                                 |  |
|                                                                                                                                                                                                                                                                                                                                                                                                                                                                                                                                                                                                                                                                                                                                                                                                                                                                                                                                                                                                                                                                                                                                                                                                                                                                                                                                                                                                                                                                                                                                                                                                                                                                                                                                                                                                                                                                                                                                                                                                                                                                                                                                | Date eighborhood Services) (Pink:     | Planning Approval Date  Building Permit) (Goldenrod: Applicant) |  |

## 1203 Pitkin Ave

Copyright ©2007 Pictometry International Corp.