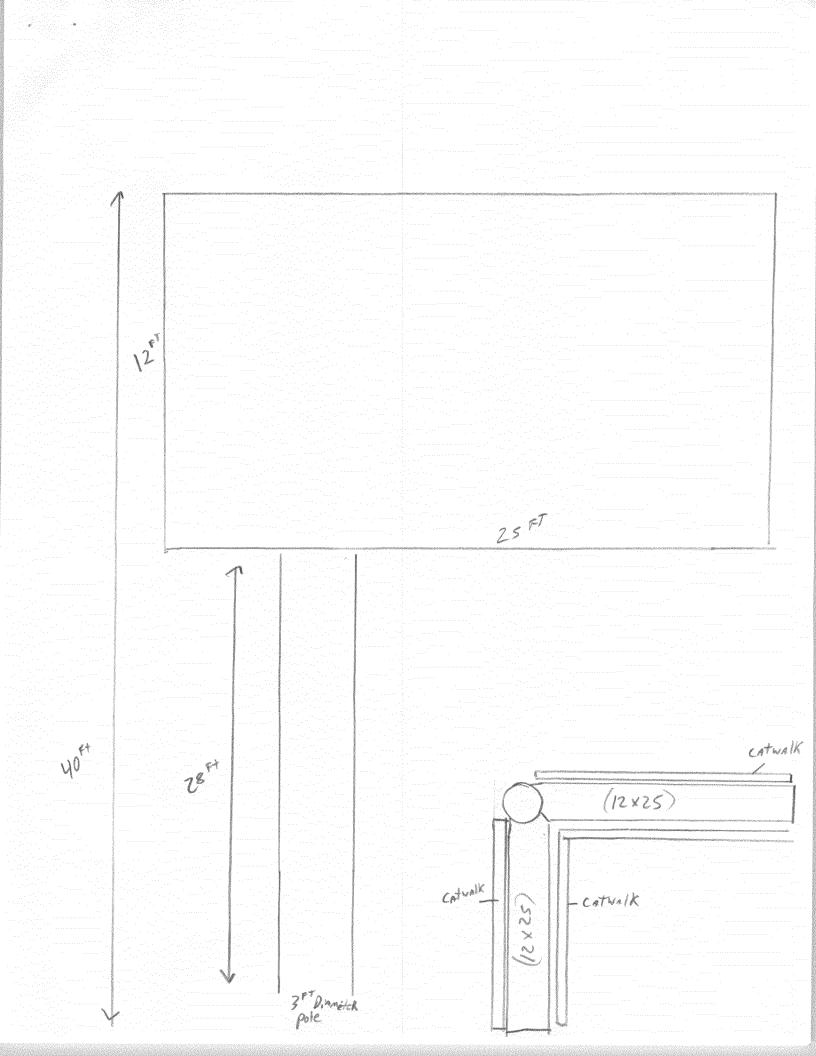

Public Works & Planning Department 250 North 5<sup>th</sup> Street, Grand Junction CO 81501 Tel: (970) 244-1430 FAX (970) 256-4031

| TAX SCHEDULE NO. 2945 133 23 00 CONTRACTOR Answers in Real Estate LLC BUSINESS NAME LAST Chance liquors STREET ADDRESS 1203 PITKIN AVE ADDRESS PO BOX 3452 G.J. C. 81502 PROPERTY OWNER Reger Ward Oleva Unil TELEPHONE NO. 985-8564 OWNER ADDRESS 1832 L NO Frita Co 3152 CONTACT PERSON Martin Schwartz                                                                                                                                                                                                                                                                                                                                                                                                                                                                                                                                                                                                                                                                                                                                                                                                                                                                                                                                                                                                                                                                                                                                                                                                                                                                                                                                                                                                                                                                                                                                                                                                                                                                                                                                                                                                                      |                                       |                                                                 |  |
|--------------------------------------------------------------------------------------------------------------------------------------------------------------------------------------------------------------------------------------------------------------------------------------------------------------------------------------------------------------------------------------------------------------------------------------------------------------------------------------------------------------------------------------------------------------------------------------------------------------------------------------------------------------------------------------------------------------------------------------------------------------------------------------------------------------------------------------------------------------------------------------------------------------------------------------------------------------------------------------------------------------------------------------------------------------------------------------------------------------------------------------------------------------------------------------------------------------------------------------------------------------------------------------------------------------------------------------------------------------------------------------------------------------------------------------------------------------------------------------------------------------------------------------------------------------------------------------------------------------------------------------------------------------------------------------------------------------------------------------------------------------------------------------------------------------------------------------------------------------------------------------------------------------------------------------------------------------------------------------------------------------------------------------------------------------------------------------------------------------------------------|---------------------------------------|-----------------------------------------------------------------|--|
| [ ] 1. FLUSH WALL       2 Square Feet per Linear Foot of Building Facade         [ ] 2. ROOF       2 Square Feet per Linear Foot of Building Facade         [ ] 3. FREE-STANDING       2 Traffic Lanes - 0.75 Square Feet x Street Frontage         4 or more Traffic Lanes - 1.5 Square Feet x Street Frontage         [ ] 4. PROJECTING       0.5 Square Feet per each Linear Foot of Building Facade         [ ] 5. OFF-PREMISE       See #3 Spacing Requirements; Not > 300 Square Feet or < 15 Square Feet                                                                                                                                                                                                                                                                                                                                                                                                                                                                                                                                                                                                                                                                                                                                                                                                                                                                                                                                                                                                                                                                                                                                                                                                                                                                                                                                                                                                                                                                                                                                                                                                                |                                       |                                                                 |  |
| [X Externally Illuminated                                                                                                                                                                                                                                                                                                                                                                                                                                                                                                                                                                                                                                                                                                                                                                                                                                                                                                                                                                                                                                                                                                                                                                                                                                                                                                                                                                                                                                                                                                                                                                                                                                                                                                                                                                                                                                                                                                                                                                                                                                                                                                      | [ ] Internally Illuminated            | [ ] Non-Illuminated                                             |  |
| (1 - 5) Area of Proposed Sign: 300 Square Feet (1,2,4) Building Façade: Linear Feet Building Façade Direction: North South East West (1 - 4) Street Frontage: Linear Feet Name of Street: Pifk. w Ave 12 to 12                 |                                       |                                                                 |  |
| EXISTING SIGNAGE TYPE & SQUARI                                                                                                                                                                                                                                                                                                                                                                                                                                                                                                                                                                                                                                                                                                                                                                                                                                                                                                                                                                                                                                                                                                                                                                                                                                                                                                                                                                                                                                                                                                                                                                                                                                                                                                                                                                                                                                                                                                                                                                                                                                                                                                 | E FOOTAGE:                            | FOR OFFICE USE ONLY                                             |  |
| 46x6 Roof Sign                                                                                                                                                                                                                                                                                                                                                                                                                                                                                                                                                                                                                                                                                                                                                                                                                                                                                                                                                                                                                                                                                                                                                                                                                                                                                                                                                                                                                                                                                                                                                                                                                                                                                                                                                                                                                                                                                                                                                                                                                                                                                                                 |                                       | Signage Allowed on Parcel for ROW:                              |  |
| 40x40" Free stand.                                                                                                                                                                                                                                                                                                                                                                                                                                                                                                                                                                                                                                                                                                                                                                                                                                                                                                                                                                                                                                                                                                                                                                                                                                                                                                                                                                                                                                                                                                                                                                                                                                                                                                                                                                                                                                                                                                                                                                                                                                                                                                             | Sq. Ft.                               | Building Sq. Ft.                                                |  |
|                                                                                                                                                                                                                                                                                                                                                                                                                                                                                                                                                                                                                                                                                                                                                                                                                                                                                                                                                                                                                                                                                                                                                                                                                                                                                                                                                                                                                                                                                                                                                                                                                                                                                                                                                                                                                                                                                                                                                                                                                                                                                                                                | Sq. Ft.                               | Free-Standing Sq. Ft.                                           |  |
| Total Ex                                                                                                                                                                                                                                                                                                                                                                                                                                                                                                                                                                                                                                                                                                                                                                                                                                                                                                                                                                                                                                                                                                                                                                                                                                                                                                                                                                                                                                                                                                                                                                                                                                                                                                                                                                                                                                                                                                                                                                                                                                                                                                                       | disting: $\frac{287}{\text{Sq. Ft.}}$ | Total Allowed: Sq. Ft.                                          |  |
| COMMENTS: "L" Shaped, double blade sign approved.                                                                                                                                                                                                                                                                                                                                                                                                                                                                                                                                                                                                                                                                                                                                                                                                                                                                                                                                                                                                                                                                                                                                                                                                                                                                                                                                                                                                                                                                                                                                                                                                                                                                                                                                                                                                                                                                                                                                                                                                                                                                              |                                       |                                                                 |  |
| <b>NOTE:</b> No sign may exceed 300 square feet. A separate sign clearance is required for each sign. Attach a sketch, to scale, of proposed and existing signage including types, dimensions and lettering. Attach a plot plan, to scale, showing: abutting streets, alleys, easements, driveways, encroachments, property lines, distances from existing buildings to proposed signs and required setbacks. <b>A SEPARATE PERMIT FROM THE BUILDING DEPARTMENT IS ALSO REQUIRED.</b>                                                                                                                                                                                                                                                                                                                                                                                                                                                                                                                                                                                                                                                                                                                                                                                                                                                                                                                                                                                                                                                                                                                                                                                                                                                                                                                                                                                                                                                                                                                                                                                                                                          |                                       |                                                                 |  |
| I hereby attest that the information on this form and the attached sketches are true and accurate.    Applicant's Signature   Date   Planning Approval   Date   Dat |                                       |                                                                 |  |
|                                                                                                                                                                                                                                                                                                                                                                                                                                                                                                                                                                                                                                                                                                                                                                                                                                                                                                                                                                                                                                                                                                                                                                                                                                                                                                                                                                                                                                                                                                                                                                                                                                                                                                                                                                                                                                                                                                                                                                                                                                                                                                                                | Date eighborhood Services) (Pink:     | Planning Approval Date  Building Permit) (Goldenrod: Applicant) |  |