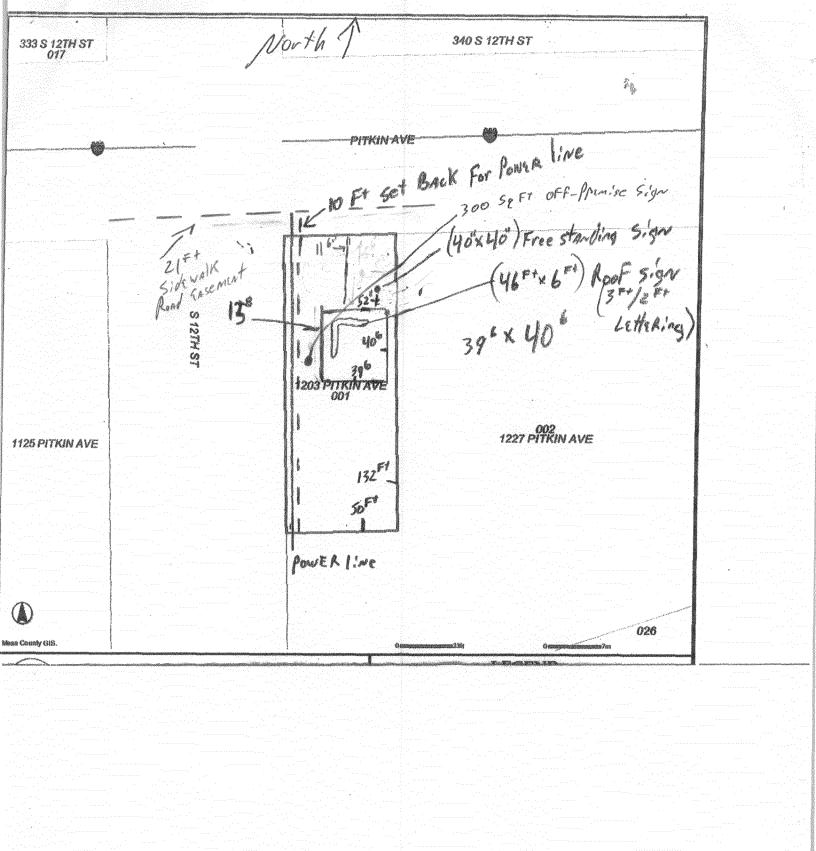

Public Works & Planning Department 250 North 5<sup>th</sup> Street, Grand Junction CO 81501 Tel: (970) 244-1430 FAX (970) 256-4031

| TAX SCHEDULE NO. 2945 133 23 00 CONTRACTOR Answers in Real Estate LLC BUSINESS NAME LAST Chance liquors STREET ADDRESS 1203 PITKIN AVE ADDRESS PO BOX 3452 G.J. C. 81502 PROPERTY OWNER Reger Ward Oleva Unil TELEPHONE NO. 985-8564 OWNER ADDRESS 1832 L NO Frita Co 3152 CONTACT PERSON Martin Schwartz                                                                                                                                                                                                                                                                                                                                                                                                                                                                                                                                                                                                                                                                                                                                                                                                                                                                                                                                                                                                                                                                                                                                                                                                                                                                                                                                                                                                                                                                                                                                                                                                                                                                                                                                                                                                                      |                                       |                                                                 |  |
|--------------------------------------------------------------------------------------------------------------------------------------------------------------------------------------------------------------------------------------------------------------------------------------------------------------------------------------------------------------------------------------------------------------------------------------------------------------------------------------------------------------------------------------------------------------------------------------------------------------------------------------------------------------------------------------------------------------------------------------------------------------------------------------------------------------------------------------------------------------------------------------------------------------------------------------------------------------------------------------------------------------------------------------------------------------------------------------------------------------------------------------------------------------------------------------------------------------------------------------------------------------------------------------------------------------------------------------------------------------------------------------------------------------------------------------------------------------------------------------------------------------------------------------------------------------------------------------------------------------------------------------------------------------------------------------------------------------------------------------------------------------------------------------------------------------------------------------------------------------------------------------------------------------------------------------------------------------------------------------------------------------------------------------------------------------------------------------------------------------------------------|---------------------------------------|-----------------------------------------------------------------|--|
| [ ] 1. FLUSH WALL       2 Square Feet per Linear Foot of Building Facade         [ ] 2. ROOF       2 Square Feet per Linear Foot of Building Facade         [ ] 3. FREE-STANDING       2 Traffic Lanes - 0.75 Square Feet x Street Frontage         4 or more Traffic Lanes - 1.5 Square Feet x Street Frontage         [ ] 4. PROJECTING       0.5 Square Feet per each Linear Foot of Building Facade         [ ] 5. OFF-PREMISE       See #3 Spacing Requirements; Not > 300 Square Feet or < 15 Square Feet                                                                                                                                                                                                                                                                                                                                                                                                                                                                                                                                                                                                                                                                                                                                                                                                                                                                                                                                                                                                                                                                                                                                                                                                                                                                                                                                                                                                                                                                                                                                                                                                                |                                       |                                                                 |  |
| [X Externally Illuminated                                                                                                                                                                                                                                                                                                                                                                                                                                                                                                                                                                                                                                                                                                                                                                                                                                                                                                                                                                                                                                                                                                                                                                                                                                                                                                                                                                                                                                                                                                                                                                                                                                                                                                                                                                                                                                                                                                                                                                                                                                                                                                      | [ ] Internally Illuminated            | [ ] Non-Illuminated                                             |  |
| (1 - 5) Area of Proposed Sign: 300 Square Feet (1,2,4) Building Façade: Linear Feet Building Façade Direction: North South East West (1 - 4) Street Frontage: Linear Feet Name of Street: Pifk. w Ave 12 to 12                 |                                       |                                                                 |  |
| EXISTING SIGNAGE TYPE & SQUARI                                                                                                                                                                                                                                                                                                                                                                                                                                                                                                                                                                                                                                                                                                                                                                                                                                                                                                                                                                                                                                                                                                                                                                                                                                                                                                                                                                                                                                                                                                                                                                                                                                                                                                                                                                                                                                                                                                                                                                                                                                                                                                 | E FOOTAGE:                            | FOR OFFICE USE ONLY                                             |  |
| 46x6 Roof Sign                                                                                                                                                                                                                                                                                                                                                                                                                                                                                                                                                                                                                                                                                                                                                                                                                                                                                                                                                                                                                                                                                                                                                                                                                                                                                                                                                                                                                                                                                                                                                                                                                                                                                                                                                                                                                                                                                                                                                                                                                                                                                                                 |                                       | Signage Allowed on Parcel for ROW:                              |  |
| 40x40" Free stand.                                                                                                                                                                                                                                                                                                                                                                                                                                                                                                                                                                                                                                                                                                                                                                                                                                                                                                                                                                                                                                                                                                                                                                                                                                                                                                                                                                                                                                                                                                                                                                                                                                                                                                                                                                                                                                                                                                                                                                                                                                                                                                             | Sq. Ft.                               | Building Sq. Ft.                                                |  |
|                                                                                                                                                                                                                                                                                                                                                                                                                                                                                                                                                                                                                                                                                                                                                                                                                                                                                                                                                                                                                                                                                                                                                                                                                                                                                                                                                                                                                                                                                                                                                                                                                                                                                                                                                                                                                                                                                                                                                                                                                                                                                                                                | Sq. Ft.                               | Free-Standing Sq. Ft.                                           |  |
| Total Ex                                                                                                                                                                                                                                                                                                                                                                                                                                                                                                                                                                                                                                                                                                                                                                                                                                                                                                                                                                                                                                                                                                                                                                                                                                                                                                                                                                                                                                                                                                                                                                                                                                                                                                                                                                                                                                                                                                                                                                                                                                                                                                                       | disting: $\frac{287}{\text{Sq. Ft.}}$ | Total Allowed: Sq. Ft.                                          |  |
| COMMENTS: "L" Shaped, double blade sign approved.                                                                                                                                                                                                                                                                                                                                                                                                                                                                                                                                                                                                                                                                                                                                                                                                                                                                                                                                                                                                                                                                                                                                                                                                                                                                                                                                                                                                                                                                                                                                                                                                                                                                                                                                                                                                                                                                                                                                                                                                                                                                              |                                       |                                                                 |  |
| <b>NOTE:</b> No sign may exceed 300 square feet. A separate sign clearance is required for each sign. Attach a sketch, to scale, of proposed and existing signage including types, dimensions and lettering. Attach a plot plan, to scale, showing: abutting streets, alleys, easements, driveways, encroachments, property lines, distances from existing buildings to proposed signs and required setbacks. <b>A SEPARATE PERMIT FROM THE BUILDING DEPARTMENT IS ALSO REQUIRED.</b>                                                                                                                                                                                                                                                                                                                                                                                                                                                                                                                                                                                                                                                                                                                                                                                                                                                                                                                                                                                                                                                                                                                                                                                                                                                                                                                                                                                                                                                                                                                                                                                                                                          |                                       |                                                                 |  |
| I hereby attest that the information on this form and the attached sketches are true and accurate.    Applicant's Signature   Date   Planning Approval   Date   Dat |                                       |                                                                 |  |
|                                                                                                                                                                                                                                                                                                                                                                                                                                                                                                                                                                                                                                                                                                                                                                                                                                                                                                                                                                                                                                                                                                                                                                                                                                                                                                                                                                                                                                                                                                                                                                                                                                                                                                                                                                                                                                                                                                                                                                                                                                                                                                                                | Date eighborhood Services) (Pink:     | Planning Approval Date  Building Permit) (Goldenrod: Applicant) |  |