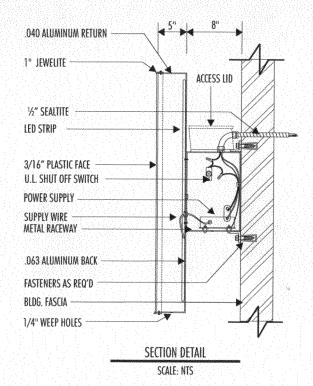

## CILEANRÉELA RELIE

Sign A+B

28.2 sq ft

2916 II Wy. 6:24 Grand Juneton, 60 81504 (970)248-9577

tabrication installation

FFEMALES CONTRACTOR

FRENCHIS

vinui t

truck lettering

anoral mass

SIGN ASSOCIATION

(VL Laboratories Inc.

SOJOJIMA GESAJ GRENDI MINEMONI CO SIGON (970) SADIO

THS ARTWORK WAS PREPARED BY AND IS THE PROPERTY OF PLATINUM SIGN CO. ANY UNAUTHORIZED USE OF SAME, IN WHOLE OR PART IS PROHIBITED. (C) 1997-2005