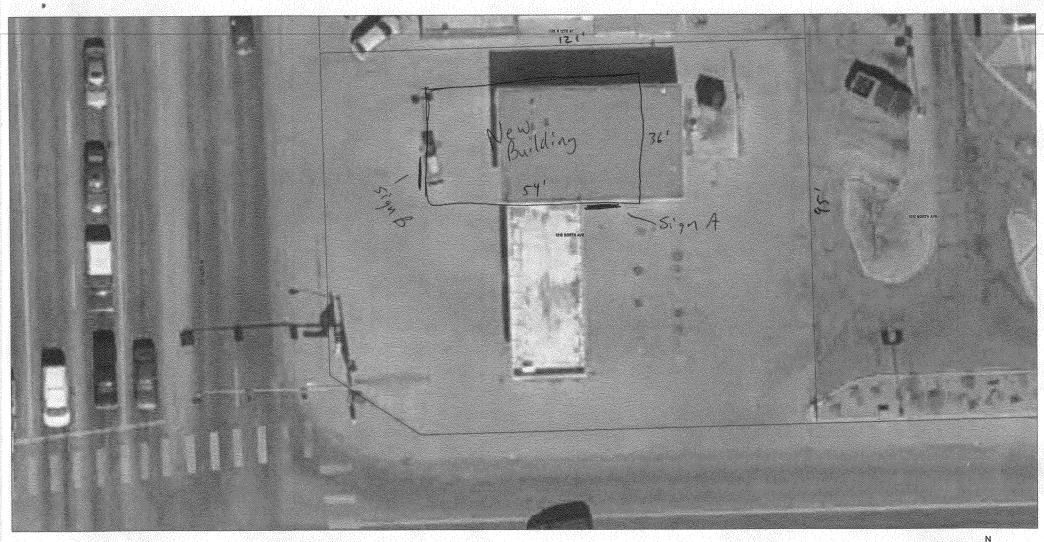

**NOTE:** No sign may exceed 300 square feet. A separate sign permit is required for each sign. Attach a sketch, to scale, of proposed and existing signage including types, dimensions and lettering. Attach a plot plan, to scale, showing: abutting streets, alleys, easements, driveways, encroachments, property lines, distances from existing buildings to proposed signs and required setbacks. Roof signs shall be manufactured such that no guy wires, braces or supports shall be visible.

## CILEANRÉELA RELIE

Sign A+B

28.2 sq ft

2916 II Wy. 6:24 Grand Juneton, 60 81504 (970)248-9577

tabrication installation

FFEMALES CONTRACTOR

FRENCHIS

vinui t