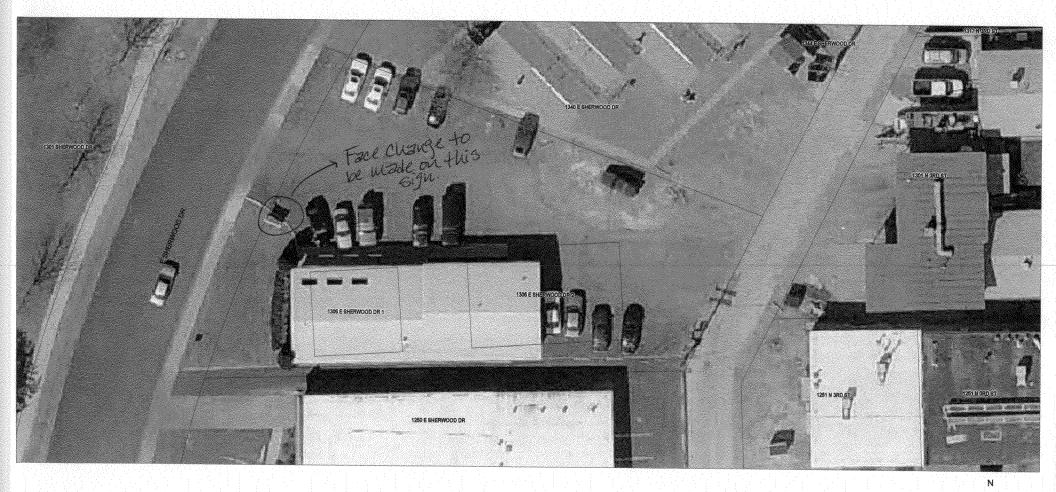

o scale, of proposed and existing signage including types, dimensions and lettering. Attach a plot plan, to scale, showing: abutting streets, alleys, easements, driveways, encroachments, property lines, distances from existing buildings to proposed signs and required setbacks. Roof signs shall be manufactured such that no guy wires, braces or supports shall be visible.

I hereby attest that the information on this form and the attached sketches are true and accurate.

| Applicant's Signature | Date    | Planning Approval |    | Date    |
|-----------------------|---------|-------------------|----|---------|
| Angels MANIER         | 4.29.09 | fat Dunka         | ch | 4/29/09 |

(White: Planning)

(Yellow: Neighborhood Services)

(Pink: Applicant)

## City of Grand Junction GIS City Map ©



Wednesday, April 29, 2009 11:52 AM