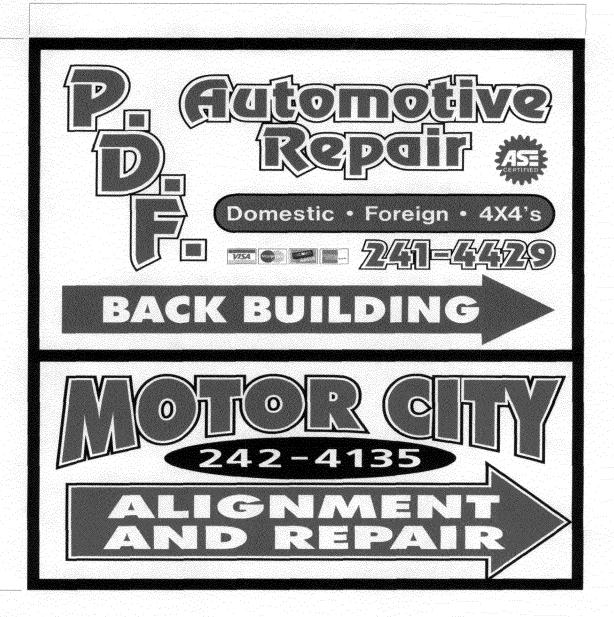

| (- MM; 2                                                                                                                         |                                                                                                                                      |  |  |

8′-0″



## DOUBLE SIDED ILLUMINATED SIGN





## City of Grand Junction GIS Zoning Map ©







FREESTANDING SIGN HEXE