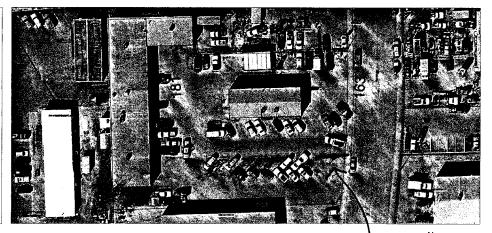

| (- MM; 2                                                                                                                         |                                                                                                                                      |  |  |

8′-0″



## DOUBLE SIDED ILLUMINATED SIGN





## City of Grand Junction GIS Zoning Map ©







FREESTANDING SIGN HEXE