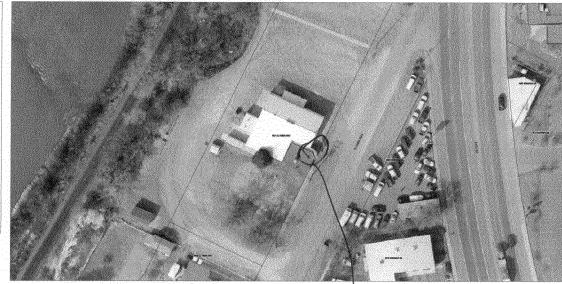

## City of Grand Junction GIS City Map ©

300

G:gn face

SCALE 1: 1,413

| ana | 8889 (BR8628588) |         | ~~~~~ |
|-----------------------------------------|------------------|---------|-------|
| 100                                     | 0                | 100 200 |       |
|                                         |                  | FEET    |       |
|                                         |                  |         |       |
|                                         |                  |         |       |
|                                         |                  |         |       |
|                                         |                  |         |       |
|                                         |                  |         |       |
|                                         |                  |         |       |
|                                         |                  |         |       |
|                                         |                  |         |       |
|                                         |                  |         |       |
|                                         |                  |         |       |
|                                         |                  |         |       |

http://mapguide.ci.grandjct.co.us/maps6/City\_Map1.mwf