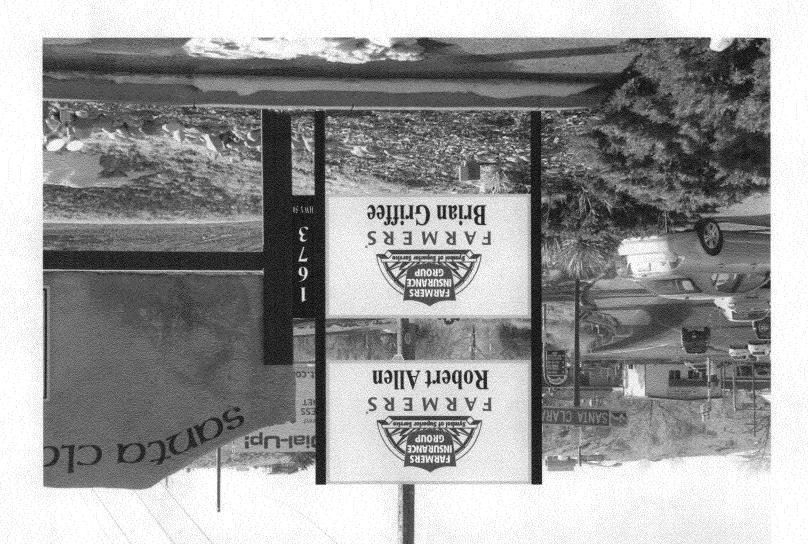

(Pink: Code Enforcement)

| BUSINESS NAME FARMORS INSURANCE ROCKAGALINGE<br>STREET ADDRESS 1673 HIGHWAY SO ADD                                                                                                                                                                                                                                                                                                                                                                                                                                                                                                                                                                                                                                                                                                                                                                                                                                                                                                                                                                                                                                                                                                                                                                                                                                                                                                                                                                                                                                                                                                                                                                                                                                                                                                                                                                                                                                                                                                                                                                                                                                            | ress 2493 Hwy 6450 81505<br>PHONENO. 256~1877 |  |  |  |
|-------------------------------------------------------------------------------------------------------------------------------------------------------------------------------------------------------------------------------------------------------------------------------------------------------------------------------------------------------------------------------------------------------------------------------------------------------------------------------------------------------------------------------------------------------------------------------------------------------------------------------------------------------------------------------------------------------------------------------------------------------------------------------------------------------------------------------------------------------------------------------------------------------------------------------------------------------------------------------------------------------------------------------------------------------------------------------------------------------------------------------------------------------------------------------------------------------------------------------------------------------------------------------------------------------------------------------------------------------------------------------------------------------------------------------------------------------------------------------------------------------------------------------------------------------------------------------------------------------------------------------------------------------------------------------------------------------------------------------------------------------------------------------------------------------------------------------------------------------------------------------------------------------------------------------------------------------------------------------------------------------------------------------------------------------------------------------------------------------------------------------|-----------------------------------------------|--|--|--|
| 1                                                                                                                                                                                                                                                                                                                                                                                                                                                                                                                                                                                                                                                                                                                                                                                                                                                                                                                                                                                                                                                                                                                                                                                                                                                                                                                                                                                                                                                                                                                                                                                                                                                                                                                                                                                                                                                                                                                                                                                                                                                                                                                             | TACTPERSON KEVIN MCCARNEY                     |  |  |  |
| OWNER TO DE SOL                                                                                                                                                                                                                                                                                                                                                                                                                                                                                                                                                                                                                                                                                                                                                                                                                                                                                                                                                                                                                                                                                                                                                                                                                                                                                                                                                                                                                                                                                                                                                                                                                                                                                                                                                                                                                                                                                                                                                                                                                                                                                                               | •                                             |  |  |  |
| [ ] 1. FLUSH WALL  2 Square Feet per Linear Foot of Building Façade  Face change only on items 2, 3 & 4  [ ] 2. ROOF  2 Square Feet per Linear Foot of Building Facade  0.5 Square Feet per each Linear Foot of Building Facade  3. PROJECTING  4. FREE-STANDING  2 Square Feet per Linear Foot of Building Facade  2 Traffic Lanes - 0.75 Square Feet x Street Frontage  4 Department of Coop Must be constanted for permits and permits |                                               |  |  |  |
| 4 or more Traffic Lanes - 1.5 Square Fe                                                                                                                                                                                                                                                                                                                                                                                                                                                                                                                                                                                                                                                                                                                                                                                                                                                                                                                                                                                                                                                                                                                                                                                                                                                                                                                                                                                                                                                                                                                                                                                                                                                                                                                                                                                                                                                                                                                                                                                                                                                                                       | et x Street Frontage Frank STANKING SCEN.     |  |  |  |
| [ ] Existing Externally or Internally Illuminated – No Change in Electrical Service [ ] Non-Illuminated                                                                                                                                                                                                                                                                                                                                                                                                                                                                                                                                                                                                                                                                                                                                                                                                                                                                                                                                                                                                                                                                                                                                                                                                                                                                                                                                                                                                                                                                                                                                                                                                                                                                                                                                                                                                                                                                                                                                                                                                                       |                                               |  |  |  |
| (1-4) Area of Proposed Sign: Square Feet (1-3) Building Façade: Linear Feet Building Facade Direction: North South East West (4) Street Frontage: Linear Feet Name of Street: Highway 50  (2-4) Height to Top of Sign: Feet Clearance to Grade: Feet                                                                                                                                                                                                                                                                                                                                                                                                                                                                                                                                                                                                                                                                                                                                                                                                                                                                                                                                                                                                                                                                                                                                                                                                                                                                                                                                                                                                                                                                                                                                                                                                                                                                                                                                                                                                                                                                          |                                               |  |  |  |
| EXISTING SIGNAGE/TYPE:                                                                                                                                                                                                                                                                                                                                                                                                                                                                                                                                                                                                                                                                                                                                                                                                                                                                                                                                                                                                                                                                                                                                                                                                                                                                                                                                                                                                                                                                                                                                                                                                                                                                                                                                                                                                                                                                                                                                                                                                                                                                                                        | FOR OFFICE USE ONLY                           |  |  |  |
| FREE STANDING MO Sq. Ft.                                                                                                                                                                                                                                                                                                                                                                                                                                                                                                                                                                                                                                                                                                                                                                                                                                                                                                                                                                                                                                                                                                                                                                                                                                                                                                                                                                                                                                                                                                                                                                                                                                                                                                                                                                                                                                                                                                                                                                                                                                                                                                      | Signage Allowed on Parcel:                    |  |  |  |
| Frust WALL 16 Sq. Ft.                                                                                                                                                                                                                                                                                                                                                                                                                                                                                                                                                                                                                                                                                                                                                                                                                                                                                                                                                                                                                                                                                                                                                                                                                                                                                                                                                                                                                                                                                                                                                                                                                                                                                                                                                                                                                                                                                                                                                                                                                                                                                                         | 45x2 Building 130 Sq. Ft.                     |  |  |  |
| FLUSH WILL Sq. Ft.                                                                                                                                                                                                                                                                                                                                                                                                                                                                                                                                                                                                                                                                                                                                                                                                                                                                                                                                                                                                                                                                                                                                                                                                                                                                                                                                                                                                                                                                                                                                                                                                                                                                                                                                                                                                                                                                                                                                                                                                                                                                                                            | 140 x 1.5 Free-Standing 210 Sq. Ft.           |  |  |  |
| Total Existing: 80 Sq. Ft.                                                                                                                                                                                                                                                                                                                                                                                                                                                                                                                                                                                                                                                                                                                                                                                                                                                                                                                                                                                                                                                                                                                                                                                                                                                                                                                                                                                                                                                                                                                                                                                                                                                                                                                                                                                                                                                                                                                                                                                                                                                                                                    | Total Allowed: 210 Sq. Ft.                    |  |  |  |
| COMMENTS: TWO 3x5 CABINERS & (13 (H) x 9.25 WADDRESS SCON.                                                                                                                                                                                                                                                                                                                                                                                                                                                                                                                                                                                                                                                                                                                                                                                                                                                                                                                                                                                                                                                                                                                                                                                                                                                                                                                                                                                                                                                                                                                                                                                                                                                                                                                                                                                                                                                                                                                                                                                                                                                                    |                                               |  |  |  |
| CONHERGION TO TEXISTING SIGN.                                                                                                                                                                                                                                                                                                                                                                                                                                                                                                                                                                                                                                                                                                                                                                                                                                                                                                                                                                                                                                                                                                                                                                                                                                                                                                                                                                                                                                                                                                                                                                                                                                                                                                                                                                                                                                                                                                                                                                                                                                                                                                 |                                               |  |  |  |
| NOTE: No sign may exceed 300 square feet. A separate sign permit is required for each sign. Attach a sketch, to scale, of proposed and existing signage including types, dimensions and lettering. Attach a plot plan, to scale, showing: abutting streets, alleys, easements, driveways, encroachments, property lines, distances from existing buildings to proposed signs and required setbacks. Roof signs shall be manufactured such that no guy wires, braces or supports shall be visible.                                                                                                                                                                                                                                                                                                                                                                                                                                                                                                                                                                                                                                                                                                                                                                                                                                                                                                                                                                                                                                                                                                                                                                                                                                                                                                                                                                                                                                                                                                                                                                                                                             |                                               |  |  |  |
| I hereby attest that the information on this form and the attached sketches are true and accurate.                                                                                                                                                                                                                                                                                                                                                                                                                                                                                                                                                                                                                                                                                                                                                                                                                                                                                                                                                                                                                                                                                                                                                                                                                                                                                                                                                                                                                                                                                                                                                                                                                                                                                                                                                                                                                                                                                                                                                                                                                            |                                               |  |  |  |
| Spring Maney 6/16/09 Pat Ounlap No 6/16/09                                                                                                                                                                                                                                                                                                                                                                                                                                                                                                                                                                                                                                                                                                                                                                                                                                                                                                                                                                                                                                                                                                                                                                                                                                                                                                                                                                                                                                                                                                                                                                                                                                                                                                                                                                                                                                                                                                                                                                                                                                                                                    |                                               |  |  |  |
| Applicant's Signature Date Community Development Approval Date                                                                                                                                                                                                                                                                                                                                                                                                                                                                                                                                                                                                                                                                                                                                                                                                                                                                                                                                                                                                                                                                                                                                                                                                                                                                                                                                                                                                                                                                                                                                                                                                                                                                                                                                                                                                                                                                                                                                                                                                                                                                |                                               |  |  |  |

| 7015,432 11 002                                                                                                                                                                                                                                                                                                                                                                                                                                                                                                                                                                                                                                                                                                                                                                                                                                                                                                                                                                                                                                                                                                                                                                                                                                                                                                                                                                                                                                                                                                                                                                                                                                                                                                                                                                                                                                                                                                                                                                                                                                                                                                                | 34.4.7.                                          |  |  |  |
|--------------------------------------------------------------------------------------------------------------------------------------------------------------------------------------------------------------------------------------------------------------------------------------------------------------------------------------------------------------------------------------------------------------------------------------------------------------------------------------------------------------------------------------------------------------------------------------------------------------------------------------------------------------------------------------------------------------------------------------------------------------------------------------------------------------------------------------------------------------------------------------------------------------------------------------------------------------------------------------------------------------------------------------------------------------------------------------------------------------------------------------------------------------------------------------------------------------------------------------------------------------------------------------------------------------------------------------------------------------------------------------------------------------------------------------------------------------------------------------------------------------------------------------------------------------------------------------------------------------------------------------------------------------------------------------------------------------------------------------------------------------------------------------------------------------------------------------------------------------------------------------------------------------------------------------------------------------------------------------------------------------------------------------------------------------------------------------------------------------------------------|--------------------------------------------------|--|--|--|
|                                                                                                                                                                                                                                                                                                                                                                                                                                                                                                                                                                                                                                                                                                                                                                                                                                                                                                                                                                                                                                                                                                                                                                                                                                                                                                                                                                                                                                                                                                                                                                                                                                                                                                                                                                                                                                                                                                                                                                                                                                                                                                                                | NTRACTOR DIGAS FIRST                             |  |  |  |
| BUSINESS NAME FRANTERS INSURANCE - RABERT AUGICENSENO. 20909-                                                                                                                                                                                                                                                                                                                                                                                                                                                                                                                                                                                                                                                                                                                                                                                                                                                                                                                                                                                                                                                                                                                                                                                                                                                                                                                                                                                                                                                                                                                                                                                                                                                                                                                                                                                                                                                                                                                                                                                                                                                                  |                                                  |  |  |  |
|                                                                                                                                                                                                                                                                                                                                                                                                                                                                                                                                                                                                                                                                                                                                                                                                                                                                                                                                                                                                                                                                                                                                                                                                                                                                                                                                                                                                                                                                                                                                                                                                                                                                                                                                                                                                                                                                                                                                                                                                                                                                                                                                | DRESS 2493 HWY 6 \$ 50 81505                     |  |  |  |
|                                                                                                                                                                                                                                                                                                                                                                                                                                                                                                                                                                                                                                                                                                                                                                                                                                                                                                                                                                                                                                                                                                                                                                                                                                                                                                                                                                                                                                                                                                                                                                                                                                                                                                                                                                                                                                                                                                                                                                                                                                                                                                                                | LEPHONENO. 256-1877 INTACT PERSON KEVIN MCCARNEY |  |  |  |
| OWNER ADDRESS 1673 HIGHWAY SO CO                                                                                                                                                                                                                                                                                                                                                                                                                                                                                                                                                                                                                                                                                                                                                                                                                                                                                                                                                                                                                                                                                                                                                                                                                                                                                                                                                                                                                                                                                                                                                                                                                                                                                                                                                                                                                                                                                                                                                                                                                                                                                               | NTACT PERSON SEVIN MCCHRIBY                      |  |  |  |
| [ ] 1. FLUSH WALL  Face change only on items 2, 3 & 4  [ ] 2. ROOF  [ ] 3. PROJECTING  [ ] 4. FREE-STANDING  [ ] 4. FREE-STANDING  [ ] 4. Or more Traffic Lanes - 1.5 Square Feet x Street Frontage  [ ] 4. Or more Traffic Lanes - 1.5 Square Feet x Street Frontage  [ ] 5. Or Must be building Facade  [ ] 6. Or Must be building Facade  [ ] 7. Or Must be building Facade  [ ] 8. Or Must be building Facade  [ ] 8. Or Must be building Facade  [ ] 9. Or Must be building Facade  [ ] 8. Or Must be building Facade  [ ] 9. Or Must be building Facade  [ ] 8. Or Must be building Facade  [ ] 8. Or Must be building Facade  [ ] 9. Or Must be building Facade |                                                  |  |  |  |
| [ ] Existing Externally or Internally Illuminated - No Change in Elect                                                                                                                                                                                                                                                                                                                                                                                                                                                                                                                                                                                                                                                                                                                                                                                                                                                                                                                                                                                                                                                                                                                                                                                                                                                                                                                                                                                                                                                                                                                                                                                                                                                                                                                                                                                                                                                                                                                                                                                                                                                         | rical Service [ ] Non-Illuminated                |  |  |  |
| (1-4) Area of Proposed Sign: 30 Square Feet (1-3) Building Façade: 45 Linear Feet Building Facade Direction: North South East West (4) Street Frontage: 140 Linear Feet Name of Street: Highwith 50 (2-4) Height to Top of Sign: 7 Feet Clearance to Grade: 7 Feet                                                                                                                                                                                                                                                                                                                                                                                                                                                                                                                                                                                                                                                                                                                                                                                                                                                                                                                                                                                                                                                                                                                                                                                                                                                                                                                                                                                                                                                                                                                                                                                                                                                                                                                                                                                                                                                             |                                                  |  |  |  |
| EXISTING SIGNAGE/TYPE:                                                                                                                                                                                                                                                                                                                                                                                                                                                                                                                                                                                                                                                                                                                                                                                                                                                                                                                                                                                                                                                                                                                                                                                                                                                                                                                                                                                                                                                                                                                                                                                                                                                                                                                                                                                                                                                                                                                                                                                                                                                                                                         | FOR OFFICE USE ONLY                              |  |  |  |
| FREE STANDING Sq. Ft.                                                                                                                                                                                                                                                                                                                                                                                                                                                                                                                                                                                                                                                                                                                                                                                                                                                                                                                                                                                                                                                                                                                                                                                                                                                                                                                                                                                                                                                                                                                                                                                                                                                                                                                                                                                                                                                                                                                                                                                                                                                                                                          | Signage Allowed on Parcel:                       |  |  |  |
| Frish War 16 Sq. Ft                                                                                                                                                                                                                                                                                                                                                                                                                                                                                                                                                                                                                                                                                                                                                                                                                                                                                                                                                                                                                                                                                                                                                                                                                                                                                                                                                                                                                                                                                                                                                                                                                                                                                                                                                                                                                                                                                                                                                                                                                                                                                                            | Building Sq. Ft.                                 |  |  |  |
| FLUSH WALL 24 Sq. Ft                                                                                                                                                                                                                                                                                                                                                                                                                                                                                                                                                                                                                                                                                                                                                                                                                                                                                                                                                                                                                                                                                                                                                                                                                                                                                                                                                                                                                                                                                                                                                                                                                                                                                                                                                                                                                                                                                                                                                                                                                                                                                                           | Free-Standing 101.5 Sq. Ft.                      |  |  |  |
| Total Existing: Sq. Ft                                                                                                                                                                                                                                                                                                                                                                                                                                                                                                                                                                                                                                                                                                                                                                                                                                                                                                                                                                                                                                                                                                                                                                                                                                                                                                                                                                                                                                                                                                                                                                                                                                                                                                                                                                                                                                                                                                                                                                                                                                                                                                         | Total Allowed: 302.5 Sq. Ft.                     |  |  |  |
| COMMENTS: TWO 345 CABINETS IN ONE SUEN FOR INSURINCE AGENCY.                                                                                                                                                                                                                                                                                                                                                                                                                                                                                                                                                                                                                                                                                                                                                                                                                                                                                                                                                                                                                                                                                                                                                                                                                                                                                                                                                                                                                                                                                                                                                                                                                                                                                                                                                                                                                                                                                                                                                                                                                                                                   |                                                  |  |  |  |
| Sign has been truted be free Permit is Assued Courd be 100 fine NOTE: No sign may exceed 300 square feet. A separate sign permit is required for each sign. Attach a sketch, to scale, of proposed and existing signage including types, dimensions and lettering. Attach a plot plan, to scale, showing: abutting streets, alleys, easements, triveways, encroachments, property lines, distances from existing buildings to proposed signs and required setbacks. Roof signs shall be nanufactured such that no guy wires, braces or supports shall be visible.  The Morris to five Data Common Williams to proposed signs and required setbacks. Roof signs shall be nereby attest that the information on this form and the attached sketches are true and accurate.  When Data Common Williams Williams are true and accurate.                                                                                                                                                                                                                                                                                                                                                                                                                                                                                                                                                                                                                                                                                                                                                                                                                                                                                                                                                                                                                                                                                                                                                                                                                                                                                            |                                                  |  |  |  |
| Applicant's Signature Date Com                                                                                                                                                                                                                                                                                                                                                                                                                                                                                                                                                                                                                                                                                                                                                                                                                                                                                                                                                                                                                                                                                                                                                                                                                                                                                                                                                                                                                                                                                                                                                                                                                                                                                                                                                                                                                                                                                                                                                                                                                                                                                                 | nunity Development Approval Date                 |  |  |  |