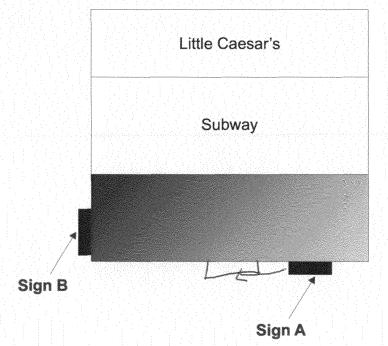

#### Sign A - REFACE

(1) 29.4% square foot wall sign replacement panel

Total signage this elevation = 29.4# square feet

All signs are U.L. listed

Viewable Size: (1'-101/2" x 13'-0")

Front (South) Elevation

Scale 1/8" = 1'-0"

1840 North 12th Street; Unit F Grand Junction, CO 81501

**Revision: 1/20/09** 

Drawing by: Hope Wright Revised by: Hope Wright

Front (South) Elevation