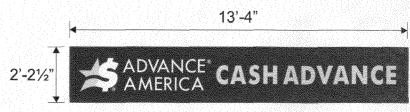

#### Sign A - REFACE

(1) 29.4% square foot wall sign replacement panel

Total signage this elevation = 29.4# square feet

All signs are U.L. listed

Viewable Size: (1'-101/2" x 13'-0")

Front (South) Elevation

Scale 1/8" = 1'-0"

1840 North 12th Street; Unit F Grand Junction, CO 81501

**Revision: 1/20/09** 

Drawing by: Hope Wright Revised by: Hope Wright

Front (South) Elevation