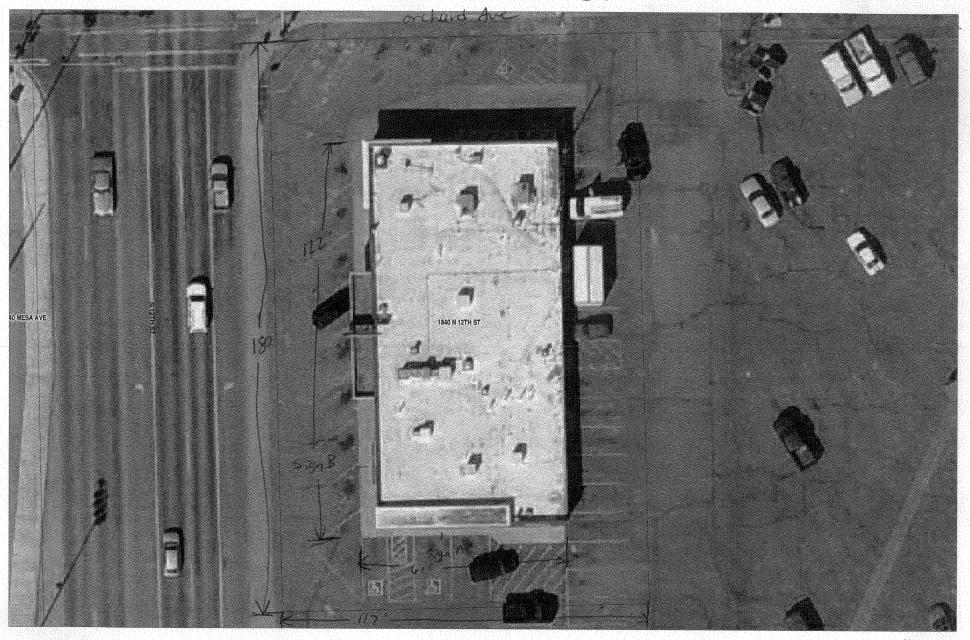

# 1840 N 12th St

SCALE 1:362 20 0 20 40 60 FEET

### Orchard Ave.

N. 12th Street

Conceptual Site Plan

1840 North 12th Street; Unit F Grand Junction, CO 81501

Drawing by: Hope Wright