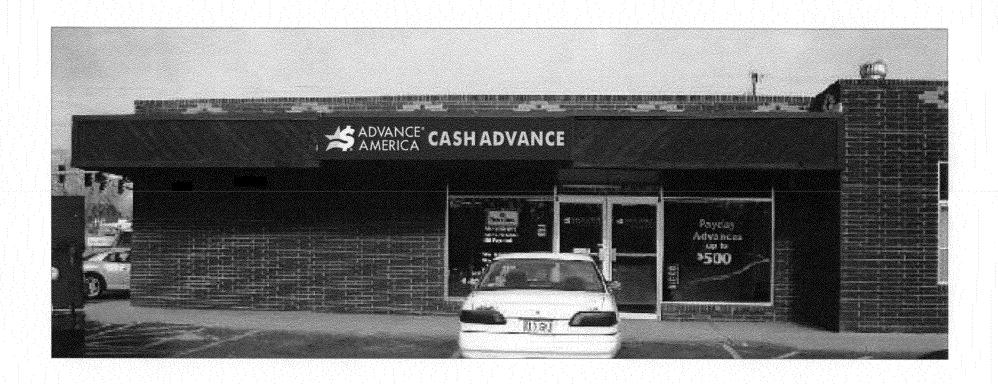

#### Sign A - REFACE

(1) 29.4% square foot wall sign replacement panel

Total signage this elevation = 29.4# square feet

All signs are U.L. listed

Viewable Size: (1'-101/2" x 13'-0")

Front (South) Elevation

Scale 1/8" = 1'-0"

1840 North 12th Street; Unit F Grand Junction, CO 81501

**Revision: 1/20/09** 

Drawing by: Hope Wright Revised by: Hope Wright

Front (South) Elevation