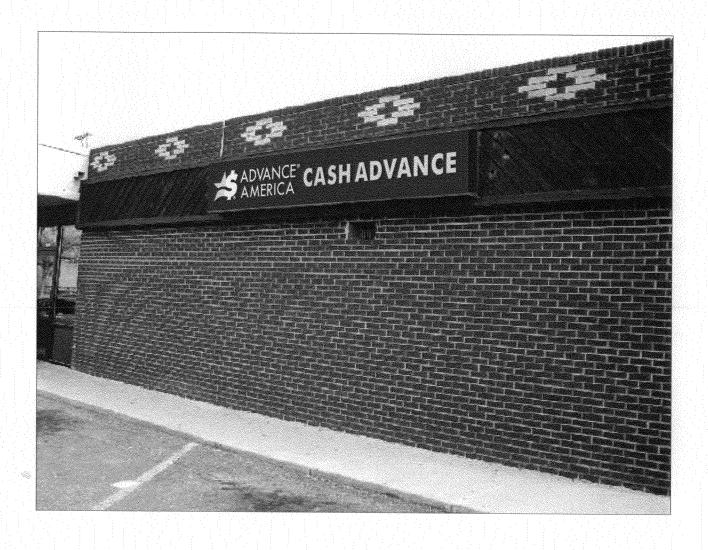

#### Sign A - REFACE

(1) 29.4% square foot wall sign replacement panel

Total signage this elevation = 29.4# square feet

All signs are U.L. listed

Viewable Size: (1'-101/2" x 13'-0")

Front (South) Elevation

Scale 1/8" = 1'-0"

1840 North 12th Street; Unit F Grand Junction, CO 81501

**Revision: 1/20/09** 

Drawing by: Hope Wright Revised by: Hope Wright

Front (South) Elevation