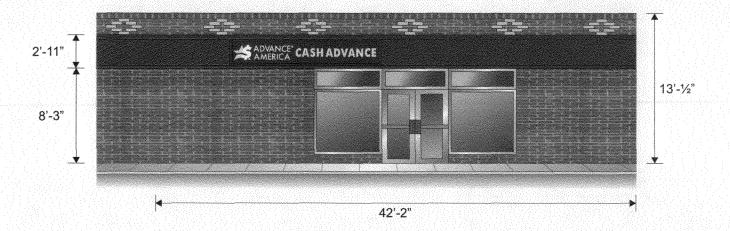

#### Sign A - REFACE

(1) 29.4% square foot wall sign replacement panel

Total signage this elevation = 29.4# square feet

All signs are U.L. listed

Viewable Size: (1'-101/2" x 13'-0")

Front (South) Elevation

Scale 1/8" = 1'-0"

1840 North 12th Street; Unit F Grand Junction, CO 81501

**Revision: 1/20/09** 

Drawing by: Hope Wright Revised by: Hope Wright

Front (South) Elevation