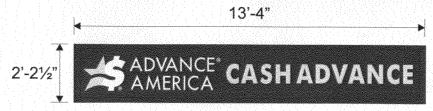

#### Sign A - REFACE

(1) 29.4% square foot wall sign replacement panel

Total signage this elevation = 29.4# square feet

All signs are U.L. listed

Viewable Size: (1'-101/2" x 13'-0")

Front (South) Elevation