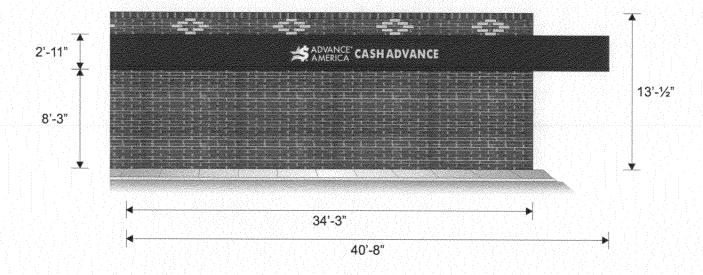

#### Sign A - REFACE

(1) 29.4% square foot wall sign replacement panel

Total signage this elevation = 29.4# square feet

All signs are U.L. listed

Viewable Size: (1'-101/2" x 13'-0")

Front (South) Elevation

Scale 1/8" = 1'-0"

1840 North 12th Street; Unit F Grand Junction, CO 81501

**Revision: 1/20/09** 

Drawing by: Hope Wright Revised by: Hope Wright

Front (South) Elevation