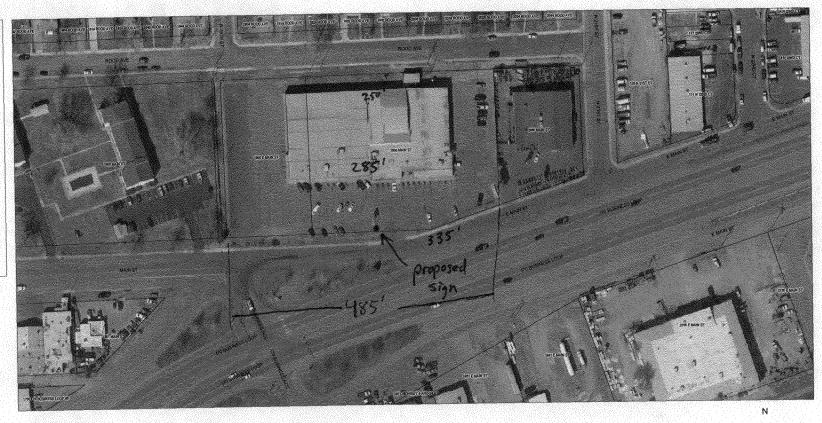

Public Works & Planning Department 250 North 5<sup>th</sup> Street, Grand Junction CO 81501 Tel: (970) 244-1430 FAX (970) 256-4031

| [ ] 2. ROOF 2 Square Feet [ ] 3. FREE-STANDING 2 Traffic Lane 4 or more Traf [ ] 4. PROJECTING 0.5 Square Fee                                                                                                                                                                                                                                                                                                                                                                                                                                                                                                                                                                                                                                                                                                                                                                                                                                                                                                                                                                                                                                                                                                                                                                                                                                                                                                                                                                                                                                                                                                                                                                                                                                                                                                                                                                                                                                                                                                                                                                                                                  | TELEPHON CONTACT  per Linear Foot of B s - 0.75 Square Feet ffic Lanes - 1.5 Squa et per each Linear Fo | O. 2991305 2916 I - 70B E NO. 248 - 9677 PERSON Mike Suilding Facade Suilding Facade                                   |  |
|--------------------------------------------------------------------------------------------------------------------------------------------------------------------------------------------------------------------------------------------------------------------------------------------------------------------------------------------------------------------------------------------------------------------------------------------------------------------------------------------------------------------------------------------------------------------------------------------------------------------------------------------------------------------------------------------------------------------------------------------------------------------------------------------------------------------------------------------------------------------------------------------------------------------------------------------------------------------------------------------------------------------------------------------------------------------------------------------------------------------------------------------------------------------------------------------------------------------------------------------------------------------------------------------------------------------------------------------------------------------------------------------------------------------------------------------------------------------------------------------------------------------------------------------------------------------------------------------------------------------------------------------------------------------------------------------------------------------------------------------------------------------------------------------------------------------------------------------------------------------------------------------------------------------------------------------------------------------------------------------------------------------------------------------------------------------------------------------------------------------------------|---------------------------------------------------------------------------------------------------------|------------------------------------------------------------------------------------------------------------------------|--|
| [ ] Externally Illuminated                                                                                                                                                                                                                                                                                                                                                                                                                                                                                                                                                                                                                                                                                                                                                                                                                                                                                                                                                                                                                                                                                                                                                                                                                                                                                                                                                                                                                                                                                                                                                                                                                                                                                                                                                                                                                                                                                                                                                                                                                                                                                                     | / Illuminated                                                                                           | [ ] Non-Illuminated                                                                                                    |  |
| (1 - 5) Area of Proposed Sign: Square Feet  (1,2,4) Building Façade: Z85 Linear Feet Building Façade Direction: North South East West  (1 - 4) Street Frontage: H85 Linear Feet Name of Street: Main & Hwy 6024  (2 - 5) Height to Top of Sign: 30 Feet Clearance to Grade: 10'6" Feet  (5) Distance to Nearest Existing Off-Premise Sign: Feet                                                                                                                                                                                                                                                                                                                                                                                                                                                                                                                                                                                                                                                                                                                                                                                                                                                                                                                                                                                                                                                                                                                                                                                                                                                                                                                                                                                                                                                                                                                                                                                                                                                                                                                                                                                |                                                                                                         |                                                                                                                        |  |
| EXISTING SIGNAGE TYPE & SQUARE FOOTAGE:                                                                                                                                                                                                                                                                                                                                                                                                                                                                                                                                                                                                                                                                                                                                                                                                                                                                                                                                                                                                                                                                                                                                                                                                                                                                                                                                                                                                                                                                                                                                                                                                                                                                                                                                                                                                                                                                                                                                                                                                                                                                                        |                                                                                                         | FOR OFFICE USE ONLY                                                                                                    |  |
|                                                                                                                                                                                                                                                                                                                                                                                                                                                                                                                                                                                                                                                                                                                                                                                                                                                                                                                                                                                                                                                                                                                                                                                                                                                                                                                                                                                                                                                                                                                                                                                                                                                                                                                                                                                                                                                                                                                                                                                                                                                                                                                                | Sq. Ft. Sq. Ft. Sq. Ft. Sq. Ft.                                                                         | Signage Allowed on Parcel for ROW:  2x 285  Building  570  Sq. Ft.  727, 50  Sq. Ft.  Total Allowed:  727, 50  Sq. Ft. |  |
| COMMENTS: Taking down existing Sign on street and replicing with this one. Note that In the content of the cont |                                                                                                         |                                                                                                                        |  |

1900 Main St 2945-134-00-029 Main St Bowl Properties CCC