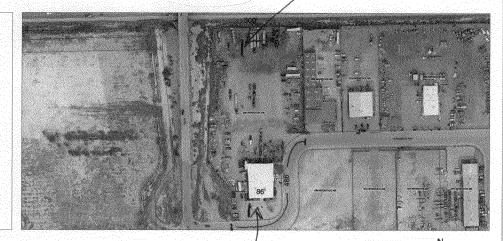

Applicant's Signature

| TAX SCHEDULE NO. 2701-323-02-020                                                                                                                                                                                                                                                                                                                                                                                                                                                                                                                                                                      | CONTRACTOR BUO'S SIGNS                    |  |  |  |  |  |  |
|-------------------------------------------------------------------------------------------------------------------------------------------------------------------------------------------------------------------------------------------------------------------------------------------------------------------------------------------------------------------------------------------------------------------------------------------------------------------------------------------------------------------------------------------------------------------------------------------------------|-------------------------------------------|--|--|--|--|--|--|
| BUSINESS NAME FLEX PIPE STSTEMS                                                                                                                                                                                                                                                                                                                                                                                                                                                                                                                                                                       |                                           |  |  |  |  |  |  |
| STREET ADDRESS 2304 INTENSTATE                                                                                                                                                                                                                                                                                                                                                                                                                                                                                                                                                                        | LICENSE NO. 2090/60                       |  |  |  |  |  |  |
| PROPERTY OWNER HARVEY SPANKMAN                                                                                                                                                                                                                                                                                                                                                                                                                                                                                                                                                                        | ADDRESS 1040 PITTLIN                      |  |  |  |  |  |  |
|                                                                                                                                                                                                                                                                                                                                                                                                                                                                                                                                                                                                       | TELEPHONE 245-7700                        |  |  |  |  |  |  |
| OWNER ADDRESS <u>SAME</u>                                                                                                                                                                                                                                                                                                                                                                                                                                                                                                                                                                             | CONTACT PERSON BUD PREUSS                 |  |  |  |  |  |  |
| [ ] 1. FLUSH WALL [ ] 2. ROOF [ ] 3. PROJECTING [ ] 4. FREE-STANDING 2 Square Feet per Linear Foot of Building Facade 0.5 Square Feet per each Linear Foot of Building Facade 2 Traffic Lanes - 0.75 Square Feet x Street Frontage 4 or more Traffic Lanes - 1.5 Square Feet x Street Frontage                                                                                                                                                                                                                                                                                                        |                                           |  |  |  |  |  |  |
| Existing Externally or Internally Illuminated – No Change in Electrical Service [ ] Non-Illuminated                                                                                                                                                                                                                                                                                                                                                                                                                                                                                                   |                                           |  |  |  |  |  |  |
| (1-4) Area of Proposed Sign: 240 Square Feet (1-3) Building Façade: 86 Linear Feet (4) Street Frontage: 3007 Linear Feet Feet (2-4) Height to Top of Sign: 40 Feet Clearance to Grade: 30 Feet                                                                                                                                                                                                                                                                                                                                                                                                        |                                           |  |  |  |  |  |  |
| EXISTING SIGNAGE TYPE & SQUARE FOOTAGE:                                                                                                                                                                                                                                                                                                                                                                                                                                                                                                                                                               | FOR OFFICE USE ONLY                       |  |  |  |  |  |  |
|                                                                                                                                                                                                                                                                                                                                                                                                                                                                                                                                                                                                       | Sq. Ft. Signage Allowed on Parcel:        |  |  |  |  |  |  |
|                                                                                                                                                                                                                                                                                                                                                                                                                                                                                                                                                                                                       | · 1 1                                     |  |  |  |  |  |  |
|                                                                                                                                                                                                                                                                                                                                                                                                                                                                                                                                                                                                       | Sq. Ft. 86x2 Building 172 Sq. Ft.         |  |  |  |  |  |  |
|                                                                                                                                                                                                                                                                                                                                                                                                                                                                                                                                                                                                       | Sq. Ft. 307x / Free-Standing 4655 Sq. Ft. |  |  |  |  |  |  |
|                                                                                                                                                                                                                                                                                                                                                                                                                                                                                                                                                                                                       | Tree standing oq. rt.                     |  |  |  |  |  |  |
| Total Existing:                                                                                                                                                                                                                                                                                                                                                                                                                                                                                                                                                                                       | Sq. Ft. Total Allowed: Sq. Ft.            |  |  |  |  |  |  |
| COMMENTS:                                                                                                                                                                                                                                                                                                                                                                                                                                                                                                                                                                                             |                                           |  |  |  |  |  |  |
| NOTE: No sign may exceed 300 square feet. A separate sign permit is required for each sign. Attach a sketch, to scale, of proposed and existing signage including types, dimensions and lettering. Attach a plot plan, to scale, showing: abutting streets, alleys, easements, driveways, encroachments, property lines, distances from existing buildings to proposed signs and required setbacks. Roof signs shall be manufactured such that no guy wires, braces or supports shall be visible.  I hereby attest that the information on this form and the attached sketches are true and accurate. |                                           |  |  |  |  |  |  |
| 1/1/1/4/2000                                                                                                                                                                                                                                                                                                                                                                                                                                                                                                                                                                                          |                                           |  |  |  |  |  |  |

(White: Planning)

| Applicant's Signature                                                                                                                                                                                                                                                                                                                                                                                                                                                                                                                                                                                 | Date                                     | PI                                   | anning Approval                                                                            | Date     |  |  |  |
|-------------------------------------------------------------------------------------------------------------------------------------------------------------------------------------------------------------------------------------------------------------------------------------------------------------------------------------------------------------------------------------------------------------------------------------------------------------------------------------------------------------------------------------------------------------------------------------------------------|------------------------------------------|--------------------------------------|--------------------------------------------------------------------------------------------|----------|--|--|--|
| nereby attest that the information on the                                                                                                                                                                                                                                                                                                                                                                                                                                                                                                                                                             | 11s form and the attached                | sketches a                           | e true and accurate.                                                                       | 11/18/09 |  |  |  |
| NOTE: No sign may exceed 300 square feet. A separate sign permit is required for each sign. Attach a sketch, to scale, of proposed and existing signage including types, dimensions and lettering. Attach a plot plan, to scale, showing: abutting streets, alleys, easements, driveways, encroachments, property lines, distances from existing buildings to proposed signs and required setbacks. Roof signs shall be manufactured such that no guy wires, braces or supports shall be visible.  I hereby attest that the information on this form and the attached sketches are true and accurate. |                                          |                                      |                                                                                            |          |  |  |  |
| COMMENTS:                                                                                                                                                                                                                                                                                                                                                                                                                                                                                                                                                                                             |                                          |                                      |                                                                                            |          |  |  |  |
| EXISTING SIGNAGE TYPE & SQUARE FRONTAGE 3005  THIS FRONTAGE TOTAL EX                                                                                                                                                                                                                                                                                                                                                                                                                                                                                                                                  |                                          | ). Ft.<br> . Ft.<br> . Ft.<br> . Ft. | FOR OFFICE US<br>Signage Allowed on Parce<br>86 x 35<br>Free-Standing 36<br>Total Allowed: |          |  |  |  |
| <ul> <li>(1-4) Area of Proposed Sign: 57</li> <li>(1-3) Building Façade: 86</li> <li>(4) Street Frontage: 486</li> <li>(2-4) Height to Top of Sign: 13</li> </ul>                                                                                                                                                                                                                                                                                                                                                                                                                                     | Square Feet Linear Feet Linear Feet Feet | Name of S                            | acade Direction: North Sc<br>Street: NTOSTATE<br>to Grade: 8                               |          |  |  |  |
| [ ] Existing Externally or Internally Illuminated – No Change in Electrical Service                                                                                                                                                                                                                                                                                                                                                                                                                                                                                                                   |                                          |                                      |                                                                                            |          |  |  |  |
| 2 Square Feet per Linear Foot of Building Façade 2 Square Feet per Linear Foot of Building Facade 3 PROJECTING 4. FREE-STANDING 2 Square Feet per Linear Foot of Building Facade 0.5 Square Feet per each Linear Foot of Building Facade 2 Traffic Lanes - 0.75 Square Feet x Street Frontage 4 or more Traffic Lanes - 1.5 Square Feet x Street Frontage                                                                                                                                                                                                                                             |                                          |                                      |                                                                                            |          |  |  |  |
| TAX SCHEDULE NO. 2701-32. BUSINESS NAME FIEXPIPE STREET ADDRESS 2304 IN PROPERTY OWNER HARVEY SOWNER ADDRESS SAME                                                                                                                                                                                                                                                                                                                                                                                                                                                                                     | SYSTEMS<br>TEASTATE<br>SPANKMAN          | LICENSE N<br>ADDRESS<br>TELEPHON     | OR BUO'S SIGNS<br>O. 2090160<br>1040 PITKIN<br>DE 245-7700<br>PERSON BUO PRÉ               | =USS     |  |  |  |
|                                                                                                                                                                                                                                                                                                                                                                                                                                                                                                                                                                                                       |                                          |                                      |                                                                                            |          |  |  |  |