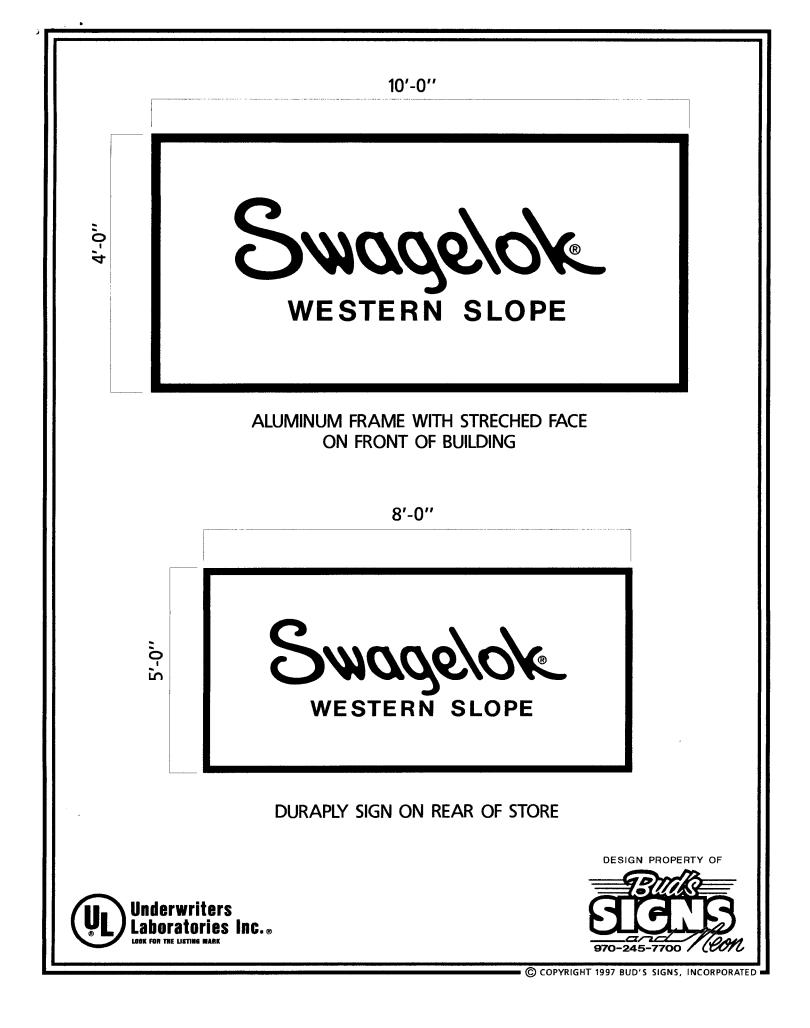

For Signs that DO NOT Require a Building Permit

| BUSINESS NAME <u>SWAGEZOK</u> LIC<br>STREET ADDRESS <u>2317 GRAND PANK</u> AD<br>PROPERTY OWNER <u>KNK INVESTMENT</u> S TE                                                                                                                                                                                                                                                                              | NTRACTOR BUO'S SIGNS<br>ENSE NO. 2090133<br>DRESS 1040 PITICON<br>LEPHONE 245-7700<br>NTACT PERSON BUD PREVSS     |  |  |
|---------------------------------------------------------------------------------------------------------------------------------------------------------------------------------------------------------------------------------------------------------------------------------------------------------------------------------------------------------------------------------------------------------|-------------------------------------------------------------------------------------------------------------------|--|--|
| 1. FLUSH WALL   2 Square Feet per Linear Foot of Building Façade     1. 2. ROOF   2 Square Feet per Linear Foot of Building Facade     2. ROOF   2 Square Feet per Linear Foot of Building Facade     3. PROJECTING   0.5 Square Feet per each Linear Foot of Building Facade     2. Traffic Lanes - 0.75 Square Feet x Street Frontage     4 or more Traffic Lanes - 1.5 Square Feet x Street Frontage |                                                                                                                   |  |  |
| [ ] Existing Externally or Internally Illuminated – No Change in Electrical Service                                                                                                                                                                                                                                                                                                                     |                                                                                                                   |  |  |
| (1-4)   Area of Proposed Sign:                                                                                                                                                                                                                                                                                                                                                                          |                                                                                                                   |  |  |
| EXISTING SIGNAGE TYPE & SQUARE FOOTAGE:                                                                                                                                                                                                                                                                                                                                                                 | FOR OFFICE USE ONLY                                                                                               |  |  |
| FWSH WALL HO Sq. F   Sq. F Sq. F   Sq. F Sq. F   Sq. F Sq. F   Sq. F Sq. F                                                                                                                                                                                                                                                                                                                              | t. $2 \times /5/$ Building <u>302</u> Sq. Ft.<br>t. $75 \times 282$<br>Free-Standing <u>211,50</u> Sq. Ft.<br>302 |  |  |
| COMMENTS:                                                                                                                                                                                                                                                                                                                                                                                               | 262 DAL. left                                                                                                     |  |  |

Public Works and Planning Department 250 North 5<sup>th</sup> Street, Grand Junction CO 81501 Tel: (970) 244-1430 FAX (970) 256-4031

| TAX SCHEDULE NO. 2701-323-12-007<br>BUSINESS NAME SWAGETOK<br>STREET ADDRESS 2317 GRAND PANK<br>PROPERTY OWNER KNK INVESTMENTS<br>OWNER ADDRESS SAME                                                                                                                                                                                                             | CONTRACTOR BUDS SICNS<br>LICENSE NO. 2090133<br>ADDRESS 1040 PITICINS<br>TELEPHONE 245-7700<br>CONTACT PERSON BUD PLEUSS                                     |  |
|------------------------------------------------------------------------------------------------------------------------------------------------------------------------------------------------------------------------------------------------------------------------------------------------------------------------------------------------------------------|--------------------------------------------------------------------------------------------------------------------------------------------------------------|--|
| 1. FLUSH WALL   2 Square Feet per Linear Foot of Building Façade     [] 2. ROOF   2 Square Feet per Linear Foot of Building Facade     [] 3. PROJECTING   0.5 Square Feet per each Linear Foot of Building Facade     [] 4. FREE-STANDING   2 Traffic Lanes - 0.75 Square Feet x Street Frontage     4 or more Traffic Lanes - 1.5 Square Feet x Street Frontage |                                                                                                                                                              |  |
| [ ] Existing Externally or Internally Illuminated – No Change in Electrical Service                                                                                                                                                                                                                                                                              |                                                                                                                                                              |  |
| (1-4) Area of Proposed Sign: 32   Square Feet     (1-3) Building Façade: 70   Linear Feet     (4) Street Frontage: 200   Linear Feet     (2-4) Height to Top of Sign: 8   Feet                                                                                                                                                                                   |                                                                                                                                                              |  |
| Using 232/0<br>21/022nce 9                                                                                                                                                                                                                                                                                                                                       | FOR OFFICE USE ONLYSq. Ft.Signage Allowed on Parcel:Sq. Ft. $2 \times 70$ BuildingSq. Ft. $75 \times 20$ Free-StandingSq. Ft.Total Allowed:150Sq. Ft.Sq. Ft. |  |
| COMMENTS: TRANSFEN TO BACK OF BLOG FACING SOUTH                                                                                                                                                                                                                                                                                                                  |                                                                                                                                                              |  |