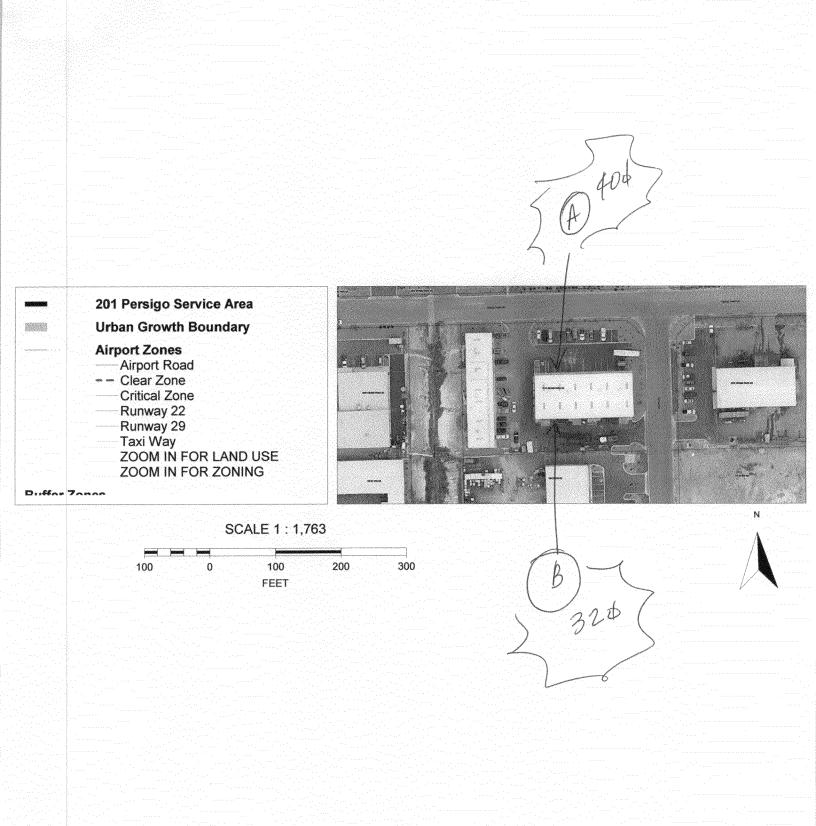

## City of Grand Junction GIS Zoning Map ©

http://mapguide.ci.grandjct.co.us/maps6/Zoning\_Map1.mwf

Monday, August 10, 2009 11:27 AM

For Signs that DO NOT Require a Building Permit

| BUSINESS NAME <u>SWAGEZOK</u> LIC<br>STREET ADDRESS <u>2317 GRAND PANK</u> AD<br>PROPERTY OWNER <u>KNK INVESTMENT</u> S TE                                                                                                                                                                                                                                                                              | NTRACTOR BUO'S SIGNS<br>ENSE NO. 2090133<br>DRESS 1040 PITICON<br>LEPHONE 245-7700<br>NTACT PERSON BUD PREVSS     |  |  |
|---------------------------------------------------------------------------------------------------------------------------------------------------------------------------------------------------------------------------------------------------------------------------------------------------------------------------------------------------------------------------------------------------------|-------------------------------------------------------------------------------------------------------------------|--|--|
| 1. FLUSH WALL   2 Square Feet per Linear Foot of Building Façade     1. 2. ROOF   2 Square Feet per Linear Foot of Building Facade     2. ROOF   2 Square Feet per Linear Foot of Building Facade     3. PROJECTING   0.5 Square Feet per each Linear Foot of Building Facade     2. Traffic Lanes - 0.75 Square Feet x Street Frontage     4 or more Traffic Lanes - 1.5 Square Feet x Street Frontage |                                                                                                                   |  |  |
| [ ] Existing Externally or Internally Illuminated – No Change in Electrical Service                                                                                                                                                                                                                                                                                                                     |                                                                                                                   |  |  |
| (1-4)   Area of Proposed Sign:                                                                                                                                                                                                                                                                                                                                                                          |                                                                                                                   |  |  |
| EXISTING SIGNAGE TYPE & SQUARE FOOTAGE:                                                                                                                                                                                                                                                                                                                                                                 | FOR OFFICE USE ONLY                                                                                               |  |  |
| FWSH WALL HO Sq. F   Sq. F Sq. F   Sq. F Sq. F   Sq. F Sq. F   Sq. F Sq. F                                                                                                                                                                                                                                                                                                                              | t. $2 \times /5/$ Building <u>302</u> Sq. Ft.<br>t. $75 \times 282$<br>Free-Standing <u>211,50</u> Sq. Ft.<br>302 |  |  |
| COMMENTS:                                                                                                                                                                                                                                                                                                                                                                                               | 262 DAL. left                                                                                                     |  |  |

Public Works and Planning Department 250 North 5<sup>th</sup> Street, Grand Junction CO 81501 Tel: (970) 244-1430 FAX (970) 256-4031

| TAX SCHEDULE NO. 2701-323-12-007<br>BUSINESS NAME SWAGETOK<br>STREET ADDRESS 2317 GRAND PANK<br>PROPERTY OWNER KNK INVESTMENTS<br>OWNER ADDRESS SAME                                                                                                                                                                                                             | CONTRACTOR BUDS SICNS<br>LICENSE NO. 2090133<br>ADDRESS 1040 PITICINS<br>TELEPHONE 245-7700<br>CONTACT PERSON BUD PLEUSS                                     |  |
|------------------------------------------------------------------------------------------------------------------------------------------------------------------------------------------------------------------------------------------------------------------------------------------------------------------------------------------------------------------|--------------------------------------------------------------------------------------------------------------------------------------------------------------|--|
| 1. FLUSH WALL   2 Square Feet per Linear Foot of Building Façade     [] 2. ROOF   2 Square Feet per Linear Foot of Building Facade     [] 3. PROJECTING   0.5 Square Feet per each Linear Foot of Building Facade     [] 4. FREE-STANDING   2 Traffic Lanes - 0.75 Square Feet x Street Frontage     4 or more Traffic Lanes - 1.5 Square Feet x Street Frontage |                                                                                                                                                              |  |
| [ ] Existing Externally or Internally Illuminated – No Change in Electrical Service                                                                                                                                                                                                                                                                              |                                                                                                                                                              |  |
| (1-4) Area of Proposed Sign: 32   Square Feet     (1-3) Building Façade: 70   Linear Feet     (4) Street Frontage: 200   Linear Feet     (2-4) Height to Top of Sign: 8   Feet                                                                                                                                                                                   |                                                                                                                                                              |  |
| Using 232/0<br>21/022nce 9                                                                                                                                                                                                                                                                                                                                       | FOR OFFICE USE ONLYSq. Ft.Signage Allowed on Parcel:Sq. Ft. $2 \times 70$ BuildingSq. Ft. $75 \times 20$ Free-StandingSq. Ft.Total Allowed:150Sq. Ft.Sq. Ft. |  |
| COMMENTS: TRANSFEN TO BACK OF BLOG FACING SOUTH                                                                                                                                                                                                                                                                                                                  |                                                                                                                                                              |  |