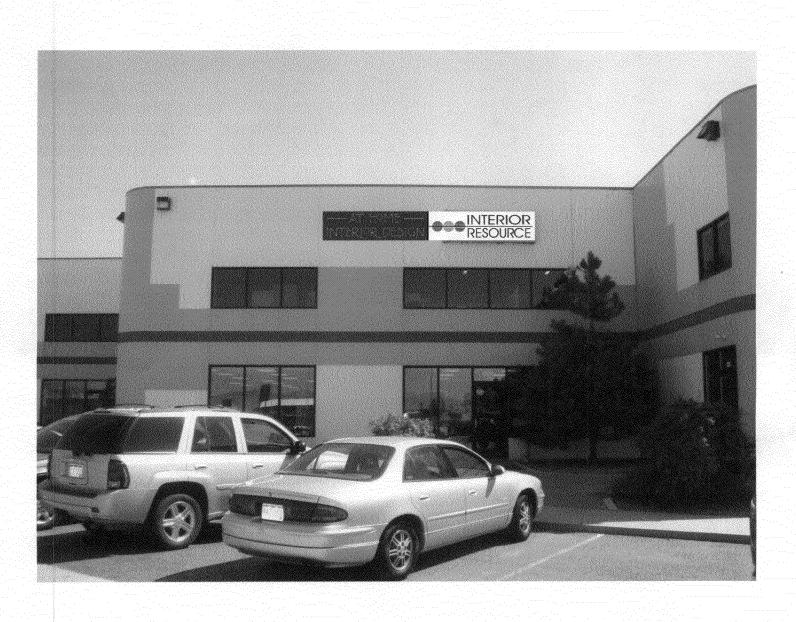

TAX SCHEDULE NO. 2945-054-00-044 CONTRACTOR BUSINESS NAME AT HOME LICENSE NO. 2090742 STREET ADDRESS 2383 PROPERTY OWNER PAL Exterprises OWNER ADDRESS 5400 CONTACT PERSON 1. FLUSH WALL 2 Square Feet per Linear Foot of Building Façade 2. ROOF 2 Square Feet per Linear Foot of Building Facade 3. PROJECTING 0.5 Square Feet per each Linear Foot of Building Facade 4. FREE-STANDING 2 Traffic Lanes - 0.75 Square Feet x Street Frontage 4 or more Traffic Lanes - 1.5 Square Feet x Street Frontage [X] Existing Externally or Internally Illuminated – No Change in Electrical Service [ ] Non-Illuminated (1-4) Area of Proposed Sign: \_\_ Square Feet (1-3) Building Façade: 230 Building Facade Direction: North) South East West Linear Feet Name of Street: Liver Road (4) Street Frontage: 450 Linear Feet (2-4) Height to Top of Sign: Feet Clearance to Grade: Feet **EXISTING SIGNAGE TYPE & SQUARE FOOTAGE:** FOR OFFICE USE ONLY Signage Allowed on Parcel: Building Free-Standing Total Existing: Total Allowed: Istal Sumage as of this ferm it NOTE: No sign may exceed 300 square feet. A separate sign permit is required for each sign. Attach a sketch, to scale, of proposed and existing signage including types, dimensions and lettering. Attach a plot plan, to scale, showing: abutting streets, alleys, easements, driveways, encroachments, property lines, distances from existing buildings to proposed signs and required setbacks. Roof signs shall be manufactured such that no guy wires, braces or supports shall be visible. I hereby attest that the information on this form and the attached sketches are true and accurate. **Applicant's Signature** Date Date