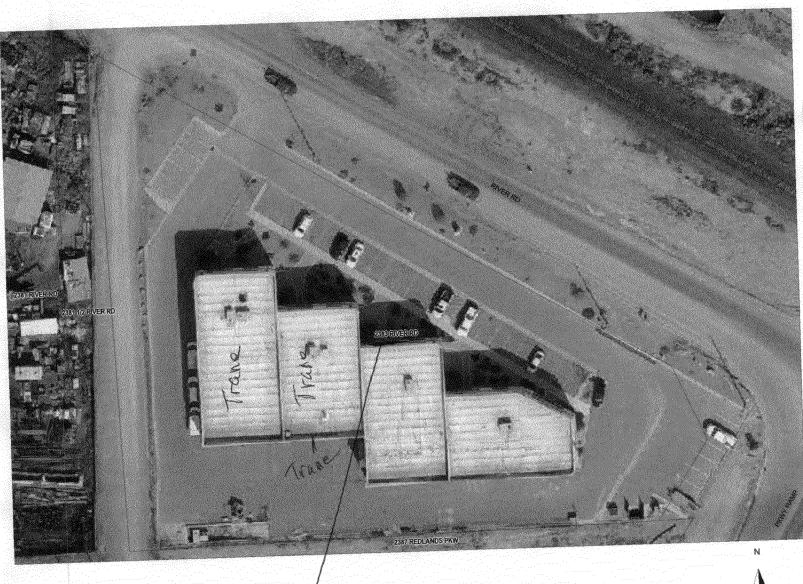

TAX SCHEDULE NO. 2945-054-00-044 CONTRACTOR BUSINESS NAME AT HOME LICENSE NO. 2090742 STREET ADDRESS 2383 PROPERTY OWNER PAL Exterprises OWNER ADDRESS 5400 CONTACT PERSON 1. FLUSH WALL 2 Square Feet per Linear Foot of Building Façade 2. ROOF 2 Square Feet per Linear Foot of Building Facade 3. PROJECTING 0.5 Square Feet per each Linear Foot of Building Facade 4. FREE-STANDING 2 Traffic Lanes - 0.75 Square Feet x Street Frontage 4 or more Traffic Lanes - 1.5 Square Feet x Street Frontage [X] Existing Externally or Internally Illuminated – No Change in Electrical Service [ ] Non-Illuminated (1-4) Area of Proposed Sign: \_\_ Square Feet (1-3) Building Façade: 230 Building Facade Direction: North) South East West Linear Feet Name of Street: Liver Road (4) Street Frontage: 450 Linear Feet (2-4) Height to Top of Sign: Feet Clearance to Grade: Feet **EXISTING SIGNAGE TYPE & SQUARE FOOTAGE:** FOR OFFICE USE ONLY Signage Allowed on Parcel: Building Free-Standing Total Existing: Total Allowed: Istal Sumage as of this ferm it NOTE: No sign may exceed 300 square feet. A separate sign permit is required for each sign. Attach a sketch, to scale, of proposed and existing signage including types, dimensions and lettering. Attach a plot plan, to scale, showing: abutting streets, alleys, easements, driveways, encroachments, property lines, distances from existing buildings to proposed signs and required setbacks. Roof signs shall be manufactured such that no guy wires, braces or supports shall be visible. I hereby attest that the information on this form and the attached sketches are true and accurate. **Applicant's Signature** Date Date