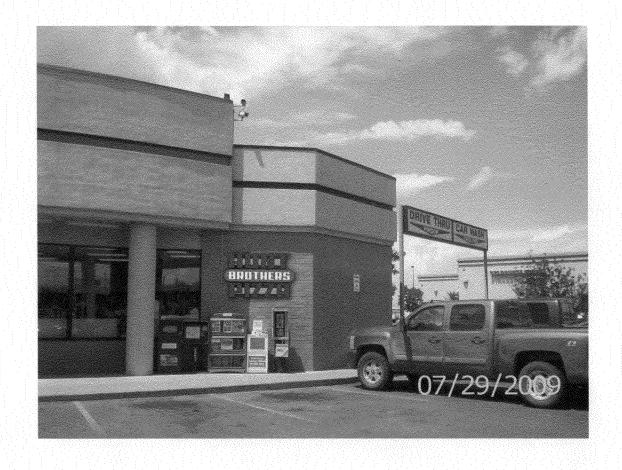

Public Works & Planning Department 250 North 5<sup>th</sup> Street, Grand Junction CO 81501 Tel: (970) 244-1430 FAX (970) 256-4031

| BUSINESS NAME Stopin Jave                                                                                                                                                                                                                                                                                                                                                                                                                                                                                                                                                                                                         | CONTRACT  LICENSE NO  ROTAL 2318  ADDRESS  TELEPHON  ANDRESS  TELEPHON  CONTACT I | 0. 2090474 J<br>3183 HAU AU GJ, 81504<br>ENO. 523-4045                                                                     |  |  |  |  |  |  |  |  |
|-----------------------------------------------------------------------------------------------------------------------------------------------------------------------------------------------------------------------------------------------------------------------------------------------------------------------------------------------------------------------------------------------------------------------------------------------------------------------------------------------------------------------------------------------------------------------------------------------------------------------------------|-----------------------------------------------------------------------------------|----------------------------------------------------------------------------------------------------------------------------|--|--|--|--|--|--|--|--|
| 1. FLUSH WALL 2 Square Feet per Linear Foot of Building Facade 2 Square Feet per Linear Foot of Building Facade 2 Square Feet per Linear Foot of Building Facade 2 Traffic Lanes - 0.75 Square Feet x Street Frontage 4 or more Traffic Lanes - 1.5 Square Feet x Street Frontage 5 OFF-PREMISE 5 OFF-PREMISE 5 See #3 Spacing Requirements; Not > 300 Square Feet or < 15 Square Feet                                                                                                                                                                                                                                            |                                                                                   |                                                                                                                            |  |  |  |  |  |  |  |  |
| [ ] Externally Illuminated                                                                                                                                                                                                                                                                                                                                                                                                                                                                                                                                                                                                        | [X] Internally Illuminated                                                        | [ ] Non-Illuminated                                                                                                        |  |  |  |  |  |  |  |  |
| (1 - 5) Area of Proposed Sign 22.5 Square Feet (1,2,4) Building Façade: /0.2 Linear Feet Building Façade Direction: North South East West (1 - 4) Street Frontage: 236 Linear Feet 24 Road Name of Street: 24 Road (2 - 5) Height to Top of Sign: // Feet Clearance to Grade: 7 Feet (5) Distance to Nearest Existing Off-Premise Sign: // A Feet // AXIMUM LETTER 5/2E=/2                                                                                                                                                                                                                                                        |                                                                                   |                                                                                                                            |  |  |  |  |  |  |  |  |
| EXISTING SIGNAGE TYPE & SQUAR                                                                                                                                                                                                                                                                                                                                                                                                                                                                                                                                                                                                     | RE FOOTAGE:                                                                       | FOR OFFICE USE ONLY                                                                                                        |  |  |  |  |  |  |  |  |
| Wall Syn ( Hop in San                                                                                                                                                                                                                                                                                                                                                                                                                                                                                                                                                                                                             | 36   Sq. Ft.   Sq. Ft.   Sq. Ft.   Sq. Ft.                                        | Signage Allowed on Parcel for ROW:  2x102 Building 204 Sq. Ft.  75x23Gree-Standing 171 Sq. Ft.  Total Allowed: 204 Sq. Ft. |  |  |  |  |  |  |  |  |
| COMMENTS: Install one new 22.5 Soft Hunts Brothers Pizza Channel Latters to the front of the building                                                                                                                                                                                                                                                                                                                                                                                                                                                                                                                             |                                                                                   |                                                                                                                            |  |  |  |  |  |  |  |  |
| NOTE: No sign may exceed 300 square feet. A separate sign clearance is required for each sign. Attach a sketch, to scale, of proposed and existing signage including types, dimensions and lettering. Attach a plot plan, to scale, showing: abutting streets, alleys, easements, driveways, encroachments, property lines, distances from existing buildings to proposed signs and required setbacks. A SEPARATE PERMIT FROM THE BUILDING DEPARTMENT IS ALSO REQUIRED.  I hereby attest that the information on this form and the attached sketches are true and accurate.  Applicant's Signature  Date  Planning Approval  Date |                                                                                   |                                                                                                                            |  |  |  |  |  |  |  |  |
| //                                                                                                                                                                                                                                                                                                                                                                                                                                                                                                                                                                                                                                | Neighborhood Services) (Pink:                                                     | Building Permit) (Goldenrod: Applicant)                                                                                    |  |  |  |  |  |  |  |  |

72 in

22.5 sqf.

Customer:
Company:

\*\*Address:

City: State/ZIP:

\*\*
Phone:

| (managed) | WESTERN NEON SIGN COMPANY INC.             |
|-----------|--------------------------------------------|
| -         | SIGN We DO IT All! Professional Services   |
| HOUSEON   | Design - Fabrication - Installation        |
| Storogy   | Office: (970) 523-4045 Fax: (970) 523-4046 |
| - Name    | 1-800-886-3661                             |
| . 8       | 0400 Half Area County Limited CO 04504     |