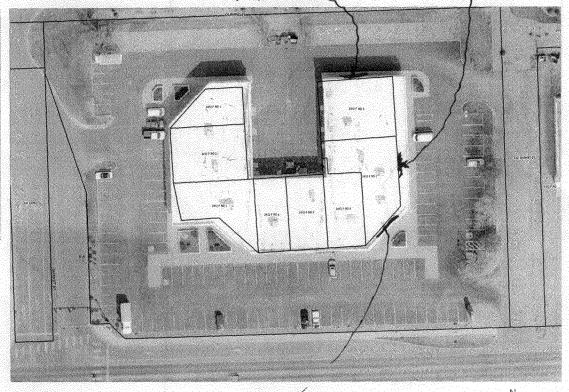

# City of Grand Junction GIS City Map ©

Oak Tree Furniture 2412 FRA

Existing flucturall 59.5 121

propose to relative an existing upon face 59,5 \$

## City of Grand Junction GIS Zoning Map ©

http://gis-web-fs.ci.grandjct.co.us/maps6/Zoning\_Map1.mwf

100

150

50

FEET

Friday, April 25, 2008 10:55 AM