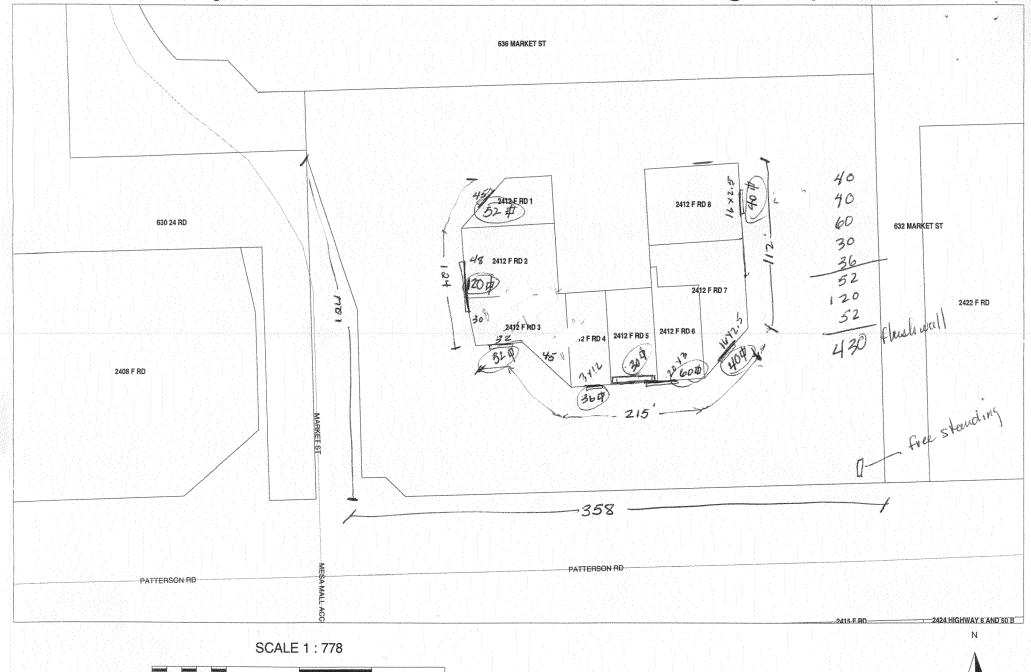

| TAX SCHEDULE NO. 2945-043-04-017 BUSINESS NAME Oak Thee Furniture STREET ADDRESS 2411 F Rd. # 7+8 PROPERTY OWNER Exic 317. Landia OWNER ADDRESS | CONTRACTOR The Sign Halley LICENSE NO. 2198506  ADDRESS SO48 And pendent A-109 TELEPHONE 241-6400 CONTACT PERSON Larry                                                          |  |  |  |  |  |
|-------------------------------------------------------------------------------------------------------------------------------------------------|---------------------------------------------------------------------------------------------------------------------------------------------------------------------------------|--|--|--|--|--|
| [                                                                                                                                               |                                                                                                                                                                                 |  |  |  |  |  |
| [X] Existing Externally or Internally Illuminated – No Chang                                                                                    | ge in Electrical Service [ ] Non-Illuminated                                                                                                                                    |  |  |  |  |  |
| (1-4) Area of Proposed Sign:                                                                                                                    |                                                                                                                                                                                 |  |  |  |  |  |
| Flushwall ste#3 52 ss                                                                                                                           | FOR OFFICE USE ONLY  Signage Allowed on Parcel:  Q. Ft. $100 \times 2$ Building $320$ Sq. Ft.  Q. Ft. $15 \times 356$ Free-Standing $534$ Sq. Ft.  Total Allowed: $534$ Sq. Ft. |  |  |  |  |  |
| COMMENTS: Replacing an existing                                                                                                                 | rign 390.5                                                                                                                                                                      |  |  |  |  |  |

**NOTE:** No sign may exceed 300 square feet. A separate sign permit is required for each sign. Attach a sketch, to scale, of proposed and existing signage including types, dimensions and lettering. Attach a plot plan, to scale, showing: abutting streets, alleys, easements, driveways, encroachments, property lines, distances from existing buildings to proposed signs and required setbacks. Roof signs shall be manufactured such that no guy wires, braces or supports shall be visible.

### SIGN TRACKING SHEET

| Development Name: MESA VILLAGE         |                    |  |
|----------------------------------------|--------------------|--|
| Address or Address Range: 2412 F       | FROAD              |  |
| Street Frontage #1(street name) F ROAD | Building Facade #1 |  |
| Street Frontage #2 (street name)       | Building Facade #2 |  |
| Street Frontage #3 (street name)       | Building Facade #3 |  |
| Street Frontage #4 (street name)       | Building Facade #4 |  |
| Total Street Frontage 390              |                    |  |
| Total Building Frontage /87            |                    |  |

| Sign Type      |                      | nit Frontage |    | Verification (permit or field |
|----------------|----------------------|--------------|----|-------------------------------|
| FS             | MESA VILLAGE         |              | 4  | FIELD                         |
| FS             | THE OAK TREE         |              | 4  | FIELD                         |
| FS             | HEALTHSTYLES FITNESS |              | 4  | FIELD                         |
| F5             | GRAINGER             |              | 4  | FIELD                         |
| <del>t</del> s | WORLD OF LIFE        |              | 4  | PIELD                         |
| FS             | WATERBED SHOWRAOMS   |              | Ų  | FIELD                         |
| FW             | MESA VILLAGE         |              | 54 | FIELD                         |
| FW             | THE OAK TREE         | 45'5"        | 42 | FIELD                         |
| FW             | THE DAK TREE         |              | 39 | FIELD                         |
| FW             | HEALTHSTYLES         | 31'10"       | 36 | FIELD                         |
| FW             | GRAINGER             | 31'8"        | 36 | FIELD                         |
| FW             | WORLD OF LIFE        | 27'11"       | 24 | FIELD                         |
| FW             | WATERBED SHOWRDOMS   |              | 40 | FIELD                         |
| キw             | WATERBED SHOWROOMS   |              | 46 | FIELD                         |
|                |                      |              |    |                               |
|                |                      |              |    |                               |
|                |                      |              |    |                               |
|                |                      |              |    |                               |
|                |                      |              |    |                               |
|                |                      |              |    |                               |
|                |                      |              |    |                               |
|                |                      |              |    |                               |
|                |                      |              |    |                               |