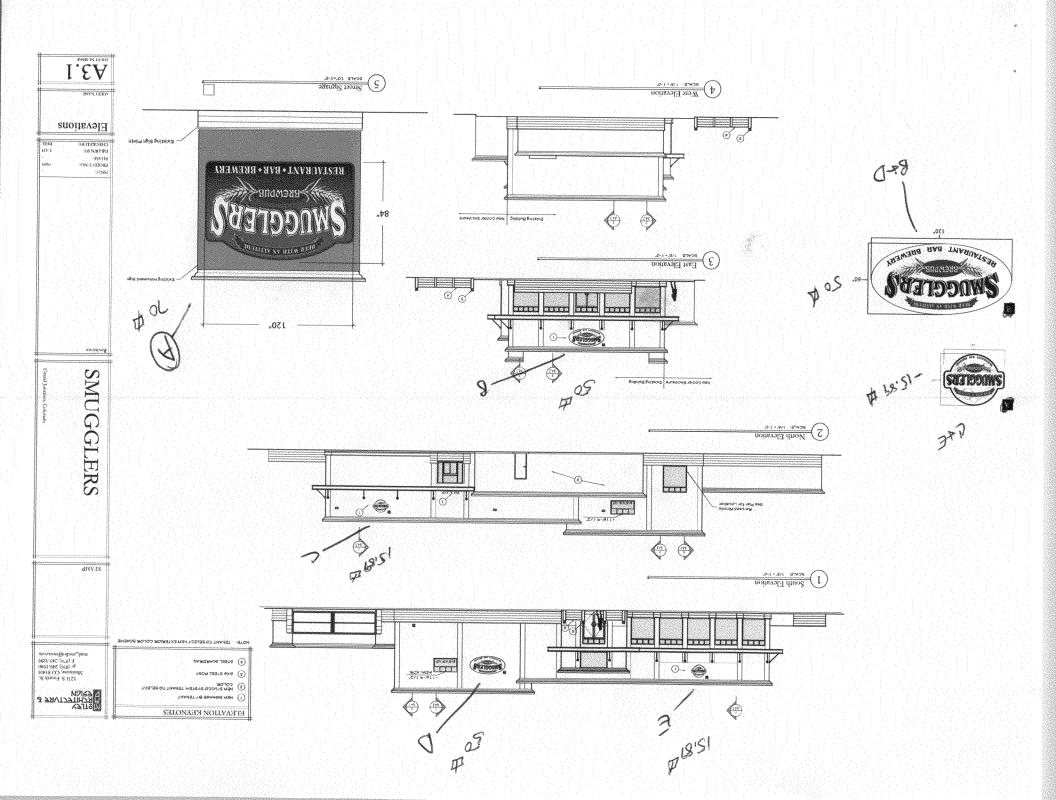

| Applicant's Signature                                                                                                                                           | 11-19-08<br>Date                                                                                                                  | Pat Ol                                        | enlap<br>Planning Approval                                      | 11/21/08                                         |
|-----------------------------------------------------------------------------------------------------------------------------------------------------------------|-----------------------------------------------------------------------------------------------------------------------------------|-----------------------------------------------|-----------------------------------------------------------------|--------------------------------------------------|
| I hereby attest that the information on                                                                                                                         |                                                                                                                                   |                                               |                                                                 |                                                  |
|                                                                                                                                                                 | this form and the attac                                                                                                           | hed sketches                                  | are true and accurate.                                          |                                                  |
| <b>NOTE:</b> No sign may exceed 300 squ proposed and existing signage including alleys, easements, driveways, encroasetbacks. Roof signs shall be manufactured. | ng types, dimensions an<br>chments, property lines,                                                                               | d lettering. At distances fro                 | tach a plot plan, to scale, sh<br>n existing buildings to propo | owing: abutting streets, osed signs and required |
| COMMENTS: Refue I                                                                                                                                               | histing sign                                                                                                                      | with                                          | sandblasted                                                     | Sign.                                            |
| Total                                                                                                                                                           | Existing: O                                                                                                                       | _ Sq. Ft.                                     | Total Allowed:                                                  | _ <i>397.5</i> _ Sq. Ft.                         |
|                                                                                                                                                                 |                                                                                                                                   | _ Sq. Ft.                                     |                                                                 | 397.5 Sq. Ft.                                    |
|                                                                                                                                                                 |                                                                                                                                   | _ Sq. Ft.                                     | Building                                                        | <u>214</u> Sq. Ft.                               |
|                                                                                                                                                                 |                                                                                                                                   | _ Sq. Ft.                                     | Signage Allowed on Pa                                           | rcel:                                            |
| EXISTING SIGNAGE TYPE & SQUA                                                                                                                                    | ARE FOOTAGE:                                                                                                                      |                                               | FOR OFFICE                                                      | USE ONLY                                         |
| (1-4) Area of Proposed Sign: 7 (1-3) Building Façade: 7 (4) Street Frontage: 763 (2-4) Height to Top of Sign: 7                                                 | Linear Feet Linear Feet                                                                                                           | Name o                                        | g Facade Direction: North of Street: Hwy 6+, uce to Grade: //   | 62                                               |
| K Existing Externally or Internall                                                                                                                              | y Illuminated – No Ch                                                                                                             | ange in Elec                                  | trical Service [                                                | ] Non-Illuminated                                |
| [ ] 2. ROOF       2:         [ ] 3. PROJECTING       0.5         [ ★] 4. FREE-STANDING       2:                                                                 | Square Feet per Linear<br>Square Feet per Linear<br>5 Square Feet per each<br>Traffic Lanes - 0.75 Squ<br>or more Traffic Lanes - | Foot of Build<br>Linear Foot<br>Lare Feet x S | ing Facade<br>of Building Facade<br>treet Frontage              |                                                  |
| PROPERTY OWNER Wese OWNER ADDRESS                                                                                                                               |                                                                                                                                   | _ ADDRES<br>_ TELEPHO                         | NO. Z=80868<br>S 24/6 I-70<br>DNE Z48-7677<br>TPERSON Mike      |                                                  |
| TAX SCHEDULE NO. 2945-0<br>BUSINESS NAME Sunggle<br>STREET ADDRESS 2412 H                                                                                       | 110-10-025                                                                                                                        |                                               | CTOR Platinum                                                   | 31517                                            |

(Pink: Applicant)

| TAX SCHEDULE NO. 2945 - 092- 10- 825                                                                                                                                                                                                                                           |                                                                              |                                                                                                                                                                                                                                                                                                                                                                                                                                                                                                                                                                                                                                                                                                                                                                                                                                                                                                                                                                                                                                                                                                                                                                                                                                                                                                                                                                                                                                                                                                                                                                                                                                                                                                                                                                                                                                                                                                                                                                                                                                                                                                                                |                |
|--------------------------------------------------------------------------------------------------------------------------------------------------------------------------------------------------------------------------------------------------------------------------------|------------------------------------------------------------------------------|--------------------------------------------------------------------------------------------------------------------------------------------------------------------------------------------------------------------------------------------------------------------------------------------------------------------------------------------------------------------------------------------------------------------------------------------------------------------------------------------------------------------------------------------------------------------------------------------------------------------------------------------------------------------------------------------------------------------------------------------------------------------------------------------------------------------------------------------------------------------------------------------------------------------------------------------------------------------------------------------------------------------------------------------------------------------------------------------------------------------------------------------------------------------------------------------------------------------------------------------------------------------------------------------------------------------------------------------------------------------------------------------------------------------------------------------------------------------------------------------------------------------------------------------------------------------------------------------------------------------------------------------------------------------------------------------------------------------------------------------------------------------------------------------------------------------------------------------------------------------------------------------------------------------------------------------------------------------------------------------------------------------------------------------------------------------------------------------------------------------------------|----------------|
|                                                                                                                                                                                                                                                                                | CONTRAC                                                                      | CTOR Platinam Sign<br>NO. ZO80868                                                                                                                                                                                                                                                                                                                                                                                                                                                                                                                                                                                                                                                                                                                                                                                                                                                                                                                                                                                                                                                                                                                                                                                                                                                                                                                                                                                                                                                                                                                                                                                                                                                                                                                                                                                                                                                                                                                                                                                                                                                                                              |                |
| BUSINESS NAME <u>Smugglers</u><br>STREET ADDRESS <u>ZYIZ</u> Hwy 6250                                                                                                                                                                                                          |                                                                              |                                                                                                                                                                                                                                                                                                                                                                                                                                                                                                                                                                                                                                                                                                                                                                                                                                                                                                                                                                                                                                                                                                                                                                                                                                                                                                                                                                                                                                                                                                                                                                                                                                                                                                                                                                                                                                                                                                                                                                                                                                                                                                                                |                |
| PROPERTY OWNER Mesa Mall                                                                                                                                                                                                                                                       |                                                                              | S 2416 I-70B                                                                                                                                                                                                                                                                                                                                                                                                                                                                                                                                                                                                                                                                                                                                                                                                                                                                                                                                                                                                                                                                                                                                                                                                                                                                                                                                                                                                                                                                                                                                                                                                                                                                                                                                                                                                                                                                                                                                                                                                                                                                                                                   |                |
| OWNER ADDRESS _ Same                                                                                                                                                                                                                                                           |                                                                              | DNE 248-967) TPERSON Mike                                                                                                                                                                                                                                                                                                                                                                                                                                                                                                                                                                                                                                                                                                                                                                                                                                                                                                                                                                                                                                                                                                                                                                                                                                                                                                                                                                                                                                                                                                                                                                                                                                                                                                                                                                                                                                                                                                                                                                                                                                                                                                      |                |
| OWNER ADDRESS                                                                                                                                                                                                                                                                  | CONTACT                                                                      | I PERSON MI RE                                                                                                                                                                                                                                                                                                                                                                                                                                                                                                                                                                                                                                                                                                                                                                                                                                                                                                                                                                                                                                                                                                                                                                                                                                                                                                                                                                                                                                                                                                                                                                                                                                                                                                                                                                                                                                                                                                                                                                                                                                                                                                                 |                |
| <ul><li>1. FLUSH WALL</li><li>2 Square Feet per Linear</li><li>2 Square Feet per Linear</li></ul>                                                                                                                                                                              |                                                                              |                                                                                                                                                                                                                                                                                                                                                                                                                                                                                                                                                                                                                                                                                                                                                                                                                                                                                                                                                                                                                                                                                                                                                                                                                                                                                                                                                                                                                                                                                                                                                                                                                                                                                                                                                                                                                                                                                                                                                                                                                                                                                                                                |                |
| [ ] 3. PROJECTING 0.5 Square Feet per each                                                                                                                                                                                                                                     | Linear Foot o                                                                | of Building Facade                                                                                                                                                                                                                                                                                                                                                                                                                                                                                                                                                                                                                                                                                                                                                                                                                                                                                                                                                                                                                                                                                                                                                                                                                                                                                                                                                                                                                                                                                                                                                                                                                                                                                                                                                                                                                                                                                                                                                                                                                                                                                                             |                |
| [ ] 4. FREE-STANDING 2 Traffic Lanes - 0.75 Squ<br>4 or more Traffic Lanes - 1                                                                                                                                                                                                 |                                                                              |                                                                                                                                                                                                                                                                                                                                                                                                                                                                                                                                                                                                                                                                                                                                                                                                                                                                                                                                                                                                                                                                                                                                                                                                                                                                                                                                                                                                                                                                                                                                                                                                                                                                                                                                                                                                                                                                                                                                                                                                                                                                                                                                |                |
|                                                                                                                                                                                                                                                                                |                                                                              |                                                                                                                                                                                                                                                                                                                                                                                                                                                                                                                                                                                                                                                                                                                                                                                                                                                                                                                                                                                                                                                                                                                                                                                                                                                                                                                                                                                                                                                                                                                                                                                                                                                                                                                                                                                                                                                                                                                                                                                                                                                                                                                                |                |
| [ ] Existing Externally or Internally Illuminated – No Cha                                                                                                                                                                                                                     | inge in Electi                                                               | rical Service [X] Non-Illumina                                                                                                                                                                                                                                                                                                                                                                                                                                                                                                                                                                                                                                                                                                                                                                                                                                                                                                                                                                                                                                                                                                                                                                                                                                                                                                                                                                                                                                                                                                                                                                                                                                                                                                                                                                                                                                                                                                                                                                                                                                                                                                 | ed             |
| (1-4) Area of Proposed Sign: 50 Square Feet                                                                                                                                                                                                                                    |                                                                              |                                                                                                                                                                                                                                                                                                                                                                                                                                                                                                                                                                                                                                                                                                                                                                                                                                                                                                                                                                                                                                                                                                                                                                                                                                                                                                                                                                                                                                                                                                                                                                                                                                                                                                                                                                                                                                                                                                                                                                                                                                                                                                                                |                |
| (1-3) Building Façade: Linear Feet                                                                                                                                                                                                                                             | Building                                                                     | Facade Direction: North South East M                                                                                                                                                                                                                                                                                                                                                                                                                                                                                                                                                                                                                                                                                                                                                                                                                                                                                                                                                                                                                                                                                                                                                                                                                                                                                                                                                                                                                                                                                                                                                                                                                                                                                                                                                                                                                                                                                                                                                                                                                                                                                           | 'est           |
| (4) Street Frontage: 765 Linear Feet                                                                                                                                                                                                                                           | Name of                                                                      | f Street:                                                                                                                                                                                                                                                                                                                                                                                                                                                                                                                                                                                                                                                                                                                                                                                                                                                                                                                                                                                                                                                                                                                                                                                                                                                                                                                                                                                                                                                                                                                                                                                                                                                                                                                                                                                                                                                                                                                                                                                                                                                                                                                      | _              |
| (2-4) Height to Top of Sign: Feet                                                                                                                                                                                                                                              | Clearand                                                                     | ce to Grade: Feet                                                                                                                                                                                                                                                                                                                                                                                                                                                                                                                                                                                                                                                                                                                                                                                                                                                                                                                                                                                                                                                                                                                                                                                                                                                                                                                                                                                                                                                                                                                                                                                                                                                                                                                                                                                                                                                                                                                                                                                                                                                                                                              |                |
| EXISTING SIGNAGE TYPE & SQUARE FOOTAGE:                                                                                                                                                                                                                                        |                                                                              | FOR OFFICE USE ONLY                                                                                                                                                                                                                                                                                                                                                                                                                                                                                                                                                                                                                                                                                                                                                                                                                                                                                                                                                                                                                                                                                                                                                                                                                                                                                                                                                                                                                                                                                                                                                                                                                                                                                                                                                                                                                                                                                                                                                                                                                                                                                                            |                |
| Sign A 70                                                                                                                                                                                                                                                                      | Sq. Ft.                                                                      | Signage Allowed on Parcel:                                                                                                                                                                                                                                                                                                                                                                                                                                                                                                                                                                                                                                                                                                                                                                                                                                                                                                                                                                                                                                                                                                                                                                                                                                                                                                                                                                                                                                                                                                                                                                                                                                                                                                                                                                                                                                                                                                                                                                                                                                                                                                     |                |
|                                                                                                                                                                                                                                                                                |                                                                              |                                                                                                                                                                                                                                                                                                                                                                                                                                                                                                                                                                                                                                                                                                                                                                                                                                                                                                                                                                                                                                                                                                                                                                                                                                                                                                                                                                                                                                                                                                                                                                                                                                                                                                                                                                                                                                                                                                                                                                                                                                                                                                                                |                |
|                                                                                                                                                                                                                                                                                | Sq. Ft.                                                                      | Building <u>214</u> Sc                                                                                                                                                                                                                                                                                                                                                                                                                                                                                                                                                                                                                                                                                                                                                                                                                                                                                                                                                                                                                                                                                                                                                                                                                                                                                                                                                                                                                                                                                                                                                                                                                                                                                                                                                                                                                                                                                                                                                                                                                                                                                                         | . Ft.          |
|                                                                                                                                                                                                                                                                                | Sq. Ft.                                                                      | 20                                                                                                                                                                                                                                                                                                                                                                                                                                                                                                                                                                                                                                                                                                                                                                                                                                                                                                                                                                                                                                                                                                                                                                                                                                                                                                                                                                                                                                                                                                                                                                                                                                                                                                                                                                                                                                                                                                                                                                                                                                                                                                                             | . Ft.<br>. Ft. |
|                                                                                                                                                                                                                                                                                | Sq. Ft.                                                                      |                                                                                                                                                                                                                                                                                                                                                                                                                                                                                                                                                                                                                                                                                                                                                                                                                                                                                                                                                                                                                                                                                                                                                                                                                                                                                                                                                                                                                                                                                                                                                                                                                                                                                                                                                                                                                                                                                                                                                                                                                                                                                                                                | . Ft.          |
|                                                                                                                                                                                                                                                                                | Sq. Ft.                                                                      | Free-Standing 397.5 Sc                                                                                                                                                                                                                                                                                                                                                                                                                                                                                                                                                                                                                                                                                                                                                                                                                                                                                                                                                                                                                                                                                                                                                                                                                                                                                                                                                                                                                                                                                                                                                                                                                                                                                                                                                                                                                                                                                                                                                                                                                                                                                                         | . Ft.          |
| Total Existing: 70                                                                                                                                                                                                                                                             | Sq. Ft.                                                                      | Free-Standing <u>397.5</u> So<br>Total Allowed: <u>397.5</u> So                                                                                                                                                                                                                                                                                                                                                                                                                                                                                                                                                                                                                                                                                                                                                                                                                                                                                                                                                                                                                                                                                                                                                                                                                                                                                                                                                                                                                                                                                                                                                                                                                                                                                                                                                                                                                                                                                                                                                                                                                                                                | . Ft.          |
| Total Existing: 70                                                                                                                                                                                                                                                             | Sq. Ft.                                                                      | Free-Standing <u>397.5</u> So<br>Total Allowed: <u>397.5</u> So                                                                                                                                                                                                                                                                                                                                                                                                                                                                                                                                                                                                                                                                                                                                                                                                                                                                                                                                                                                                                                                                                                                                                                                                                                                                                                                                                                                                                                                                                                                                                                                                                                                                                                                                                                                                                                                                                                                                                                                                                                                                | . Ft.          |
| Total Existing: 70  COMMENTS:                                                                                                                                                                                                                                                  | Sq. Ft.                                                                      | Free-Standing 397.5 So  Total Allowed: 397.5 So  327.5  quired for each sign. Attach a sketch, to so                                                                                                                                                                                                                                                                                                                                                                                                                                                                                                                                                                                                                                                                                                                                                                                                                                                                                                                                                                                                                                                                                                                                                                                                                                                                                                                                                                                                                                                                                                                                                                                                                                                                                                                                                                                                                                                                                                                                                                                                                           | . Ft.          |
| Total Existing: 70  COMMENTS:                                                                                                                                                                                                                                                  | Sq. Ft. Sq. Ft.                                                              | Free-Standing 397.5 So<br>Total Allowed: 397.5 So<br>327.5  quired for each sign. Attach a sketch, to so<br>each a plot plan, to scale, showing: abutting s                                                                                                                                                                                                                                                                                                                                                                                                                                                                                                                                                                                                                                                                                                                                                                                                                                                                                                                                                                                                                                                                                                                                                                                                                                                                                                                                                                                                                                                                                                                                                                                                                                                                                                                                                                                                                                                                                                                                                                    | . Ft.          |
| Total Existing: 70  COMMENTS:                                                                                                                                                                                                                                                  | Sq. Ft.  Sq. Ft.  In permit is red lettering. Att                            | Free-Standing 397.5 So<br>Total Allowed: 397.5 So<br>327.5  quired for each sign. Attach a sketch, to so<br>each a plot plan, to scale, showing: abutting so<br>n existing buildings to proposed signs and re                                                                                                                                                                                                                                                                                                                                                                                                                                                                                                                                                                                                                                                                                                                                                                                                                                                                                                                                                                                                                                                                                                                                                                                                                                                                                                                                                                                                                                                                                                                                                                                                                                                                                                                                                                                                                                                                                                                  | . Ft.          |
| Total Existing: 70  COMMENTS:  NOTE: No sign may exceed 300 square feet. A separate sig proposed and existing signage including types, dimensions and alleys, easements, driveways, encroachments, property lines,                                                             | Sq. Ft. Sq. Ft. In permit is red lettering. Att distances from wires, braces | Free-Standing 397.5 So Total Allowed: 397.5 So Total Allowed: 397.5 So Total Allowed: 327.5 So Total A | . Ft.          |
| Total Existing: 70  COMMENTS:  NOTE: No sign may exceed 300 square feet. A separate sig proposed and existing signage including types, dimensions and alleys, easements, driveways, encroachments, property lines, setbacks. Roof signs shall be manufactured such that no guy | Sq. Ft. Sq. Ft. In permit is red lettering. Att distances from wires, braces | Free-Standing 397.5 So Total Allowed: 397.5 So Total Allowed: 397.5 So Total Allowed: 327.5 So Total A | . Ft.          |