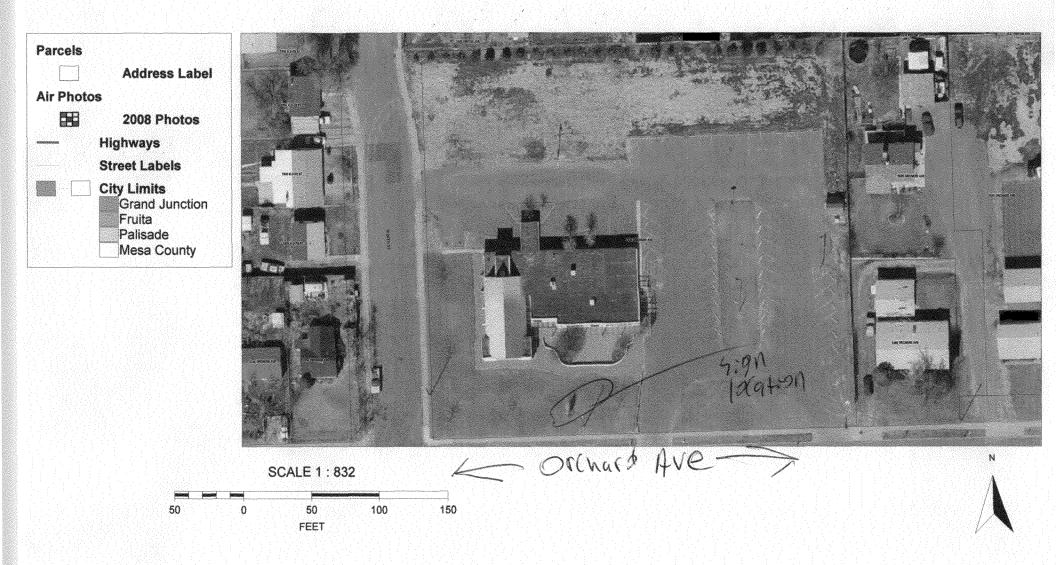

## Sign Permit

For Signs that DO NOT Require
a Building Permit

| Date Su | - שנו | 9/23/9 |
|---------|-------|--------|
| Zone    | R-8   |        |

|                                                                                                                                                                                                                                                                                                 | A                                   |  |  |  |
|-------------------------------------------------------------------------------------------------------------------------------------------------------------------------------------------------------------------------------------------------------------------------------------------------|-------------------------------------|--|--|--|
| TAX SCHEDULE NO. 2945-121-00-931                                                                                                                                                                                                                                                                | CONTRACTOR HM 9e Sign CO            |  |  |  |
| BUSINESS NAME GRACE GATHERING                                                                                                                                                                                                                                                                   | LICENSE NO. 2090063                 |  |  |  |
| STREET ADDRESS 2430 Oxchard AVC                                                                                                                                                                                                                                                                 | ADDRESS 590N. West gate Dr. #C      |  |  |  |
| PROPERTY OWNER WCCM/CSF                                                                                                                                                                                                                                                                         | TELEPHONE 244-34                    |  |  |  |
| OWNER ADDRESS 2430 OSCHASTAVE                                                                                                                                                                                                                                                                   | CONTACT PERSON AGSON                |  |  |  |
| [ ] 1. FLUSH WALL [ ] 2. ROOF [ ] 3. PROJECTING [ ] 4. FREE-STANDING  2 Square Feet per Linear Foot of Building Facade 0.5 Square Feet per each Linear Foot of Building Facade 2 Traffic Lanes - 0.75 Square Feet x Street Frontage 4 or more Traffic Lanes - 1.5 Square Feet x Street Frontage |                                     |  |  |  |
| Existing Externally or Internally Illuminated – No Change in Electrical Service [ ] Non-Illuminated                                                                                                                                                                                             |                                     |  |  |  |
| (1-4) Area of Proposed Sign: ZZ, 5 Square Feet (1-3) Building Façade: //3 Linear Feet Building Facade Direction: North South East West (4) Street Frontage: 307 Linear Feet Name of Street: Orchard Ave (2-4) Height to Top of Sign: 7,125 Feet Clearance to Grade: 2 Feet                      |                                     |  |  |  |
| EXISTING SIGNAGE TYPE & SQUARE FOOTAGE:                                                                                                                                                                                                                                                         | FOR OFFICE USE ONLY                 |  |  |  |
| Free 9tanding 22.5                                                                                                                                                                                                                                                                              | Sq. Ft. Signage Allowed on Parcel:  |  |  |  |
| ,                                                                                                                                                                                                                                                                                               | Sq. Ft. 113×2. Building 226 Sq. Ft. |  |  |  |
|                                                                                                                                                                                                                                                                                                 | Sq. Ft. 23925 Sq. Ft.               |  |  |  |
| Total Existing:                                                                                                                                                                                                                                                                                 |                                     |  |  |  |
| COMMENTS: Replacing old Sign face W/11ew sign face                                                                                                                                                                                                                                              |                                     |  |  |  |

## City of Grand Junction GIS City Map ©