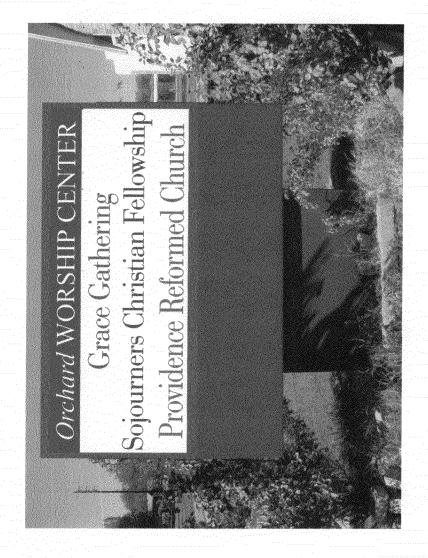

## Sign Permit

For Signs that DO NOT Require
a Building Permit

| Date Su | - שנו | 9/23/9 |
|---------|-------|--------|
| Zone    | R-8   |        |

|                                                                                                                                                                                                                                                                                                 | A                                   |  |  |  |
|-------------------------------------------------------------------------------------------------------------------------------------------------------------------------------------------------------------------------------------------------------------------------------------------------|-------------------------------------|--|--|--|
| TAX SCHEDULE NO. 2945-121-00-931                                                                                                                                                                                                                                                                | CONTRACTOR HM 9e Sign CO            |  |  |  |
| BUSINESS NAME GRACE GATHERING                                                                                                                                                                                                                                                                   | LICENSE NO. 2090063                 |  |  |  |
| STREET ADDRESS 2430 Oxchard AVC                                                                                                                                                                                                                                                                 | ADDRESS 590N. West gate Dr. #C      |  |  |  |
| PROPERTY OWNER WCCM/CSF                                                                                                                                                                                                                                                                         | TELEPHONE 244-34                    |  |  |  |
| OWNER ADDRESS 2430 OSCHASTAVE                                                                                                                                                                                                                                                                   | CONTACT PERSON AGSON                |  |  |  |
| [ ] 1. FLUSH WALL [ ] 2. ROOF [ ] 3. PROJECTING [ ] 4. FREE-STANDING  2 Square Feet per Linear Foot of Building Facade 0.5 Square Feet per each Linear Foot of Building Facade 2 Traffic Lanes - 0.75 Square Feet x Street Frontage 4 or more Traffic Lanes - 1.5 Square Feet x Street Frontage |                                     |  |  |  |
| Existing Externally or Internally Illuminated – No Change in Electrical Service [ ] Non-Illuminated                                                                                                                                                                                             |                                     |  |  |  |
| (1-4) Area of Proposed Sign: ZZ, 5 Square Feet (1-3) Building Façade: //3 Linear Feet Building Facade Direction: North South East West (4) Street Frontage: 307 Linear Feet Name of Street: Orchard Ave (2-4) Height to Top of Sign: 7,125 Feet Clearance to Grade: 2 Feet                      |                                     |  |  |  |
| EXISTING SIGNAGE TYPE & SQUARE FOOTAGE:                                                                                                                                                                                                                                                         | FOR OFFICE USE ONLY                 |  |  |  |
| Free 9tanding 22.5                                                                                                                                                                                                                                                                              | Sq. Ft. Signage Allowed on Parcel:  |  |  |  |
| ,                                                                                                                                                                                                                                                                                               | Sq. Ft. 113×2. Building 226 Sq. Ft. |  |  |  |
|                                                                                                                                                                                                                                                                                                 | Sq. Ft. 23925 Sq. Ft.               |  |  |  |
| Total Existing:                                                                                                                                                                                                                                                                                 |                                     |  |  |  |
| COMMENTS: Replacing old Sign face W/11ew sign face                                                                                                                                                                                                                                              |                                     |  |  |  |