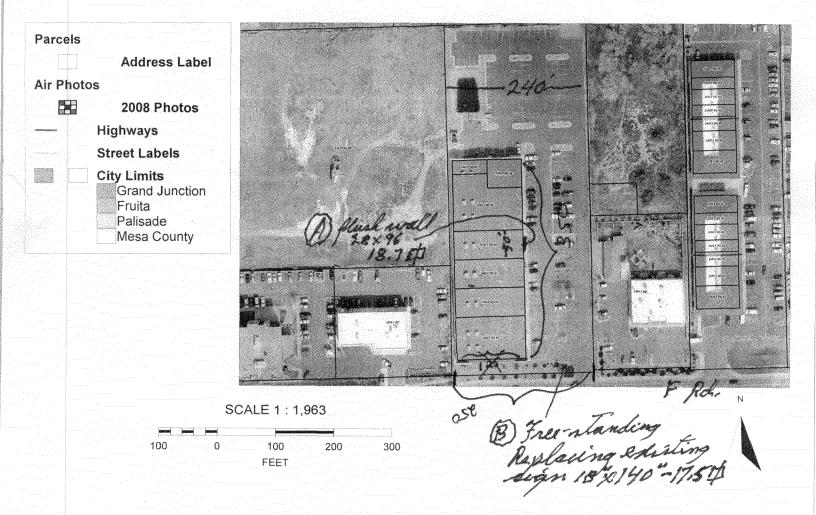

## City of Grand Junction GIS City Map ©

Endoacopy Center 2460 FRA. #4

2460 F ROAD #4

1.5 'x 11.67' = 17.5 \$

Free standing Sign

18" by 140" d/s panel in monument sign illuminated