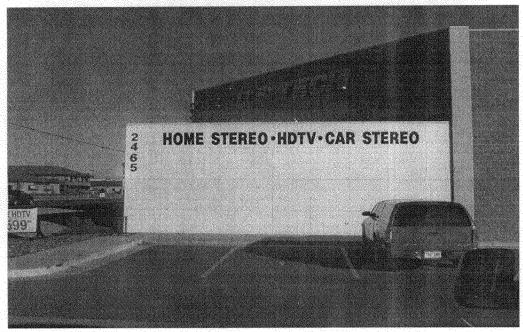

Public Works and Planning Department 250 North 5<sup>th</sup> Street, Grand Junction CO 81501 Tel: (970) 244-1430 FAX (970) 256-4031

| BUSINESS NAME <u>ics Tock</u> LICEN STREET ADDRESS <u>2465 F Rd</u> ADDR PROPERTY OWNER <u>Ics Tock</u> Tele                                                                                                                                                                                                                                                                                                                                                                                             | RACTOR The Sign Gallery USE NO. 2198506 RESS 1048 Andependent 12109 PHONE 241-6400 RACT PERSON Farry    |  |  |
|----------------------------------------------------------------------------------------------------------------------------------------------------------------------------------------------------------------------------------------------------------------------------------------------------------------------------------------------------------------------------------------------------------------------------------------------------------------------------------------------------------|---------------------------------------------------------------------------------------------------------|--|--|
| [%] 1. FLUSH WALL       2 Square Feet per Linear Foot of Building Façade         [] 2. ROOF       2 Square Feet per Linear Foot of Building Facade         [] 3. PROJECTING       0.5 Square Feet per each Linear Foot of Building Facade         [] 4. FREE-STANDING       2 Traffic Lanes - 0.75 Square Feet x Street Frontage         4 or more Traffic Lanes - 1.5 Square Feet x Street Frontage                                                                                                     |                                                                                                         |  |  |
| [X] Existing Externally or Internally Illuminated – No Change in Electrical Service [ ] Non-Illuminated                                                                                                                                                                                                                                                                                                                                                                                                  |                                                                                                         |  |  |
| (4) Street Frontage: <u>210</u> Linear Feet Nan                                                                                                                                                                                                                                                                                                                                                                                                                                                          | ding Facade Direction: North South East (West) ne of Street: Flood Allowance arance to Grade: 10.7 Feet |  |  |
| EXISTING SIGNAGE TYPE & SQUARE FOOTAGE:                                                                                                                                                                                                                                                                                                                                                                                                                                                                  | FOR OFFICE USE ONLY                                                                                     |  |  |
| - Fluch wall                                                                                                                                                                                                                                                                                                                                                                                                                                                                                             | Signage Allowed on Parcel:                                                                              |  |  |
| Sq. Ft.                                                                                                                                                                                                                                                                                                                                                                                                                                                                                                  | 124.1 x 2 Building <u>248.2</u> Sq. Ft.<br>210 x 1.5<br>Free-Standing <u>315</u> Sq. Ft.                |  |  |
| Total Existing: Sq. Ft.                                                                                                                                                                                                                                                                                                                                                                                                                                                                                  | Total Allowed: 3/5 Sq. Ft.                                                                              |  |  |
| COMMENTS: -36.6 4 DA                                                                                                                                                                                                                                                                                                                                                                                                                                                                                     |                                                                                                         |  |  |
| <b>NOTE:</b> No sign may exceed 300 square feet. A separate sign permit is required for each sign. Attach a sketch, to scale, of proposed and existing signage including types, dimensions and lettering. Attach a plot plan, to scale, showing: abutting streets, alleys, easements, driveways, encroachments, property lines, distances from existing buildings to proposed signs and required setbacks. Roof signs shall be manufactured such that no guy wires, braces or supports shall be visible. |                                                                                                         |  |  |
| I hereby attest that the information on this form and the attached sketches are true and accurate.                                                                                                                                                                                                                                                                                                                                                                                                       |                                                                                                         |  |  |
| Applicant's Signature Date                                                                                                                                                                                                                                                                                                                                                                                                                                                                               | Planning Approval Date                                                                                  |  |  |

(White: Planning) (Yellow: Neighborhood Services) (Pink: Applicant)

A+B El Jeck 2465 F Rd.

B

U.S Tack 2465 FRoad FRd. B Proposed flushwater (EN 16.5)

Appennall of building outr across corner at an angele