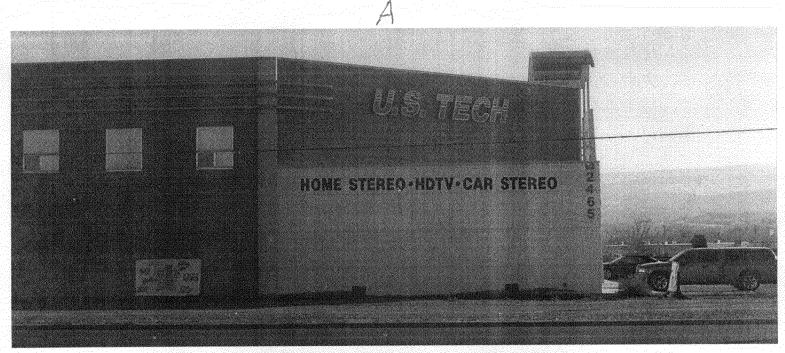

Public Works and Planning Department 250 North 5<sup>th</sup> Street, Grand Junction CO 81501 Tel: (970) 244-1430 FAX (970) 256-4031

| BUSINESS NAME <u>ics Tock</u> LICEN STREET ADDRESS <u>2465 F Rd</u> ADDR PROPERTY OWNER <u>Ics Tock</u> Tele                                                                                                                                                                                                                                                                                                                                                                                             | RACTOR The Sign Gallery USE NO. 2198506 RESS 1048 Andependent 12109 PHONE 241-6400 RACT PERSON Farry    |  |  |
|----------------------------------------------------------------------------------------------------------------------------------------------------------------------------------------------------------------------------------------------------------------------------------------------------------------------------------------------------------------------------------------------------------------------------------------------------------------------------------------------------------|---------------------------------------------------------------------------------------------------------|--|--|
| [%] 1. FLUSH WALL       2 Square Feet per Linear Foot of Building Façade         [] 2. ROOF       2 Square Feet per Linear Foot of Building Facade         [] 3. PROJECTING       0.5 Square Feet per each Linear Foot of Building Facade         [] 4. FREE-STANDING       2 Traffic Lanes - 0.75 Square Feet x Street Frontage         4 or more Traffic Lanes - 1.5 Square Feet x Street Frontage                                                                                                     |                                                                                                         |  |  |
| [X] Existing Externally or Internally Illuminated – No Change in Electrical Service [ ] Non-Illuminated                                                                                                                                                                                                                                                                                                                                                                                                  |                                                                                                         |  |  |
| (4) Street Frontage: <u>210</u> Linear Feet Nan                                                                                                                                                                                                                                                                                                                                                                                                                                                          | ding Facade Direction: North South East (West) ne of Street: Flood Allowance arance to Grade: 10.7 Feet |  |  |
| EXISTING SIGNAGE TYPE & SQUARE FOOTAGE:                                                                                                                                                                                                                                                                                                                                                                                                                                                                  | FOR OFFICE USE ONLY                                                                                     |  |  |
| - Fluch wall                                                                                                                                                                                                                                                                                                                                                                                                                                                                                             | Signage Allowed on Parcel:                                                                              |  |  |
| Sq. Ft.                                                                                                                                                                                                                                                                                                                                                                                                                                                                                                  | 124.1 x 2 Building <u>248.2</u> Sq. Ft.<br>210 x 1.5<br>Free-Standing <u>315</u> Sq. Ft.                |  |  |
| Total Existing: Sq. Ft.                                                                                                                                                                                                                                                                                                                                                                                                                                                                                  | Total Allowed: 3/5 Sq. Ft.                                                                              |  |  |
| COMMENTS: -36.6 4 DA                                                                                                                                                                                                                                                                                                                                                                                                                                                                                     |                                                                                                         |  |  |
| <b>NOTE:</b> No sign may exceed 300 square feet. A separate sign permit is required for each sign. Attach a sketch, to scale, of proposed and existing signage including types, dimensions and lettering. Attach a plot plan, to scale, showing: abutting streets, alleys, easements, driveways, encroachments, property lines, distances from existing buildings to proposed signs and required setbacks. Roof signs shall be manufactured such that no guy wires, braces or supports shall be visible. |                                                                                                         |  |  |
| I hereby attest that the information on this form and the attached sketches are true and accurate.                                                                                                                                                                                                                                                                                                                                                                                                       |                                                                                                         |  |  |
| Applicant's Signature Date                                                                                                                                                                                                                                                                                                                                                                                                                                                                               | Planning Approval Date                                                                                  |  |  |

(White: Planning) (Yellow: Neighborhood Services) (Pink: Applicant)

A+B El Jeck 2465 F Rd.

B

U.S Tack 2465 FRoad FRd. B Proposed flushwater (EN 16.5)

Appennall of building outr across corner at an angele