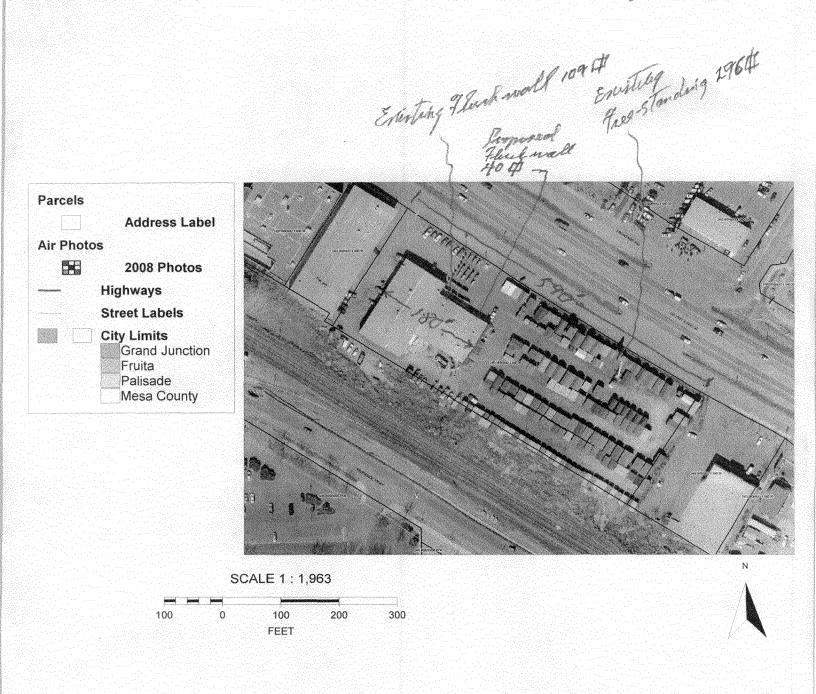

(Pink: Applicant)

Public Works and Planning Department 250 North 5<sup>th</sup> Street, Grand Junction CO 81501 Tel: (970) 244-1430 FAX (970) 256-4031

(White: Planning)

| Approant 3 dignature Date                                                                                                                                                                                                                                                                                                                                                                                                                                                                                | r laining Approval Date                                                                      |  |  |
|----------------------------------------------------------------------------------------------------------------------------------------------------------------------------------------------------------------------------------------------------------------------------------------------------------------------------------------------------------------------------------------------------------------------------------------------------------------------------------------------------------|----------------------------------------------------------------------------------------------|--|--|
| Applicant's Signature Date                                                                                                                                                                                                                                                                                                                                                                                                                                                                               | Planning Approval Date                                                                       |  |  |
| I hereby attest that the information on this form and the attache                                                                                                                                                                                                                                                                                                                                                                                                                                        |                                                                                              |  |  |
| <b>NOTE:</b> No sign may exceed 300 square feet. A separate sign permit is required for each sign. Attach a sketch, to scale, of proposed and existing signage including types, dimensions and lettering. Attach a plot plan, to scale, showing: abutting streets, alleys, easements, driveways, encroachments, property lines, distances from existing buildings to proposed signs and required setbacks. Roof signs shall be manufactured such that no guy wires, braces or supports shall be visible. |                                                                                              |  |  |
| COMMENTS: Sign consist of included latin raying Mor STorage                                                                                                                                                                                                                                                                                                                                                                                                                                              |                                                                                              |  |  |
| Total Existing: <u>405</u> s                                                                                                                                                                                                                                                                                                                                                                                                                                                                             | Sq. Ft. Total Allowed: $\frac{885}{-405}$ Sq. Ft.                                            |  |  |
| •                                                                                                                                                                                                                                                                                                                                                                                                                                                                                                        | Sq. Ft. 590x 1.5 Free-Standing 885 Sq. Ft.                                                   |  |  |
| Free-wanding 296 9                                                                                                                                                                                                                                                                                                                                                                                                                                                                                       | 24 4                                                                                         |  |  |
| EXISTING SIGNAGE TYPE & SQUARE FOOTAGE:                                                                                                                                                                                                                                                                                                                                                                                                                                                                  | FOR OFFICE USE ONLY                                                                          |  |  |
| (1-4) Area of Proposed Sign: 4C Square Feet (1-3) Building Façade: 18O Linear Feet Building Facade Direction: North South East West (4) Street Frontage: 5 W Linear Feet Name of Street: 340 0 Feet Clearance to Grade: 14 Feet                                                                                                                                                                                                                                                                          |                                                                                              |  |  |
| [X] Existing Externally or Internally Illuminated – No Change in Electrical Service [ ] Non-Illuminated                                                                                                                                                                                                                                                                                                                                                                                                  |                                                                                              |  |  |
| [X]       1. FLUSH WALL       2 Square Feet per Linear Foot of Building Façade         [ ]       2. ROOF       2 Square Feet per Linear Foot of Building Facade         [ ]       3. PROJECTING       0.5 Square Feet per each Linear Foot of Building Facade         [ ]       4. FREE-STANDING       2 Traffic Lanes - 0.75 Square Feet x Street Frontage         4 or more Traffic Lanes - 1.5 Square Feet x Street Frontage                                                                          |                                                                                              |  |  |
| BUSINESS NAME <u>Mary Storage</u> STREET ADDRESS 2465 Herry 6450 PROPERTY OWNER <u>B13 13 5 Enterpresen LLC</u> OWNER ADDRESS <u>2465 Amy 6450</u>                                                                                                                                                                                                                                                                                                                                                       | LICENSE NO. 2671255  ADDRESS 1844 Independent A 109  TELEPHONE 241-6460  CONTACT PERSON Farm |  |  |
| TAX SCHEDULE NO. 2945-091-07-006                                                                                                                                                                                                                                                                                                                                                                                                                                                                         | CONTRACTOR The Eign Stellery                                                                 |  |  |

(Yellow: Neighborhood Services)

Mor Horage 2465 Hury 6450

Respond Thisk walk

Mor Storage

## City of Grand Junction GIS City Map ©

Mor Storego 2465 Herry 6450