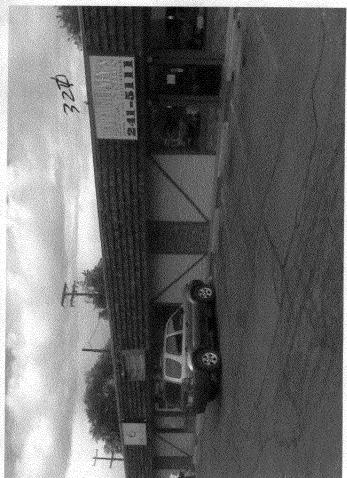

## Sign Permit

For Signs that DO NOT Require a Building Permit

| Date Submitted _ | 6/12/09 |
|------------------|---------|
| Fee \$ 25        |         |
| Zone <u>C-1</u>  |         |

| BUSINESS NAME SKIN GOOFTY LIC<br>STREET ADDRESS 1141 N. 25 ST AD<br>PROPERTY OWNER ROBERT COVE TE                                                                                                                                                                                                                                                           | DINTRACTOR MANIEY Sign S DENSE NO. 20 9 0 742  DIDRESS 385 Frolian Ad  LEPHONE 242-7446  DINTACT PERSON MONTACT |  |
|-------------------------------------------------------------------------------------------------------------------------------------------------------------------------------------------------------------------------------------------------------------------------------------------------------------------------------------------------------------|-----------------------------------------------------------------------------------------------------------------|--|
| 1. FLUSH WALL 2 Square Feet per Linear Foot of Building Façade 2 Square Feet per Linear Foot of Building Facade 3 PROJECTING 5 Square Feet per each Linear Foot of Building Facade 5 Square Feet per each Linear Foot of Building Facade 6 Traffic Lanes - 0.75 Square Feet x Street Frontage 7 4 or more Traffic Lanes - 1.5 Square Feet x Street Frontage |                                                                                                                 |  |
| [ ] Existing Externally or Internally Illuminated – No Change in Electrical Service                                                                                                                                                                                                                                                                         |                                                                                                                 |  |
| (1-4) Area of Proposed Sign: Square Feet (1-3) Building Façade: Linear Feet (4) Street Frontage: Linear Feet (2-4) Height to Top of Sign: Feet  Square Feet  Building Facade Direction: North South East West Name of Street: Clearance to Grade: Feet                                                                                                      |                                                                                                                 |  |
| EXISTING SIGNAGE TYPE & SQUARE FOOTAGE:                                                                                                                                                                                                                                                                                                                     | FOR OFFICE USE ONLY                                                                                             |  |
| _ wall signs 142 sq. F                                                                                                                                                                                                                                                                                                                                      | Signage Allowed on Parcel:                                                                                      |  |
| Sq. F                                                                                                                                                                                                                                                                                                                                                       | t. 112 x 2 Building 22 4 Sq. Ft.                                                                                |  |
| Sq. F                                                                                                                                                                                                                                                                                                                                                       | Ft. 1254.75 Free-Standing 93,75 Sq. Ft.                                                                         |  |
| Total Existing: 142 Sq. F                                                                                                                                                                                                                                                                                                                                   | Total Allowed: 274 Sq. Ft.                                                                                      |  |
| COMMENTS: Un are mostalling A wall sign                                                                                                                                                                                                                                                                                                                     |                                                                                                                 |  |

**NOTE:** No sign may exceed 300 square feet. A separate sign permit is required for each sign. Attach a sketch, to scale, of proposed and existing signage including types, dimensions and lettering. Attach a plot plan, to scale, showing: abutting streets, alleys, easements, driveways, encroachments, property lines, distances from existing buildings to proposed signs and required setbacks. Roof signs shall be manufactured such that no guy wires, braces or supports shall be visible.