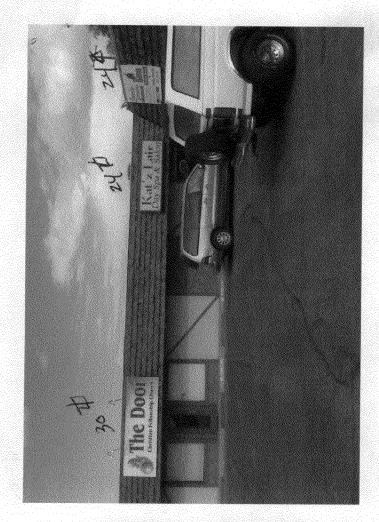

## Sign Permit

For Signs that DO NOT Require a Building Permit

| Date Submitted _ | 6/12/09 |
|------------------|---------|
| Fee \$ 25        |         |
| Zone <u>C-1</u>  |         |

| BUSINESS NAME SKIN GOOFTY LIC<br>STREET ADDRESS 1141 N. 25 ST AD<br>PROPERTY OWNER ROBERT COVE TE                                                                                                                                                                                                                                                           | DINTRACTOR MANIEY Sign S DENSE NO. 20 9 0 742  DIDRESS 385 Frolian Ad  LEPHONE 242-7446  DINTACT PERSON MONTACT |  |
|-------------------------------------------------------------------------------------------------------------------------------------------------------------------------------------------------------------------------------------------------------------------------------------------------------------------------------------------------------------|-----------------------------------------------------------------------------------------------------------------|--|
| 1. FLUSH WALL 2 Square Feet per Linear Foot of Building Façade 2 Square Feet per Linear Foot of Building Facade 3 PROJECTING 5 Square Feet per each Linear Foot of Building Facade 5 Square Feet per each Linear Foot of Building Facade 6 Traffic Lanes - 0.75 Square Feet x Street Frontage 7 4 or more Traffic Lanes - 1.5 Square Feet x Street Frontage |                                                                                                                 |  |
| [ ] Existing Externally or Internally Illuminated – No Change in Electrical Service                                                                                                                                                                                                                                                                         |                                                                                                                 |  |
| (1-4) Area of Proposed Sign: Square Feet (1-3) Building Façade: Linear Feet (4) Street Frontage: Linear Feet (2-4) Height to Top of Sign: Feet  Square Feet  Building Facade Direction: North South East West Name of Street: Clearance to Grade: Feet                                                                                                      |                                                                                                                 |  |
| EXISTING SIGNAGE TYPE & SQUARE FOOTAGE:                                                                                                                                                                                                                                                                                                                     | FOR OFFICE USE ONLY                                                                                             |  |
| _ wall signs 142 sq. F                                                                                                                                                                                                                                                                                                                                      | Signage Allowed on Parcel:                                                                                      |  |
| Sq. F                                                                                                                                                                                                                                                                                                                                                       | t. 112 x 2 Building 22 4 Sq. Ft.                                                                                |  |
| Sq. F                                                                                                                                                                                                                                                                                                                                                       | Ft. 1254.75 Free-Standing 93,75 Sq. Ft.                                                                         |  |
| Total Existing: 142 Sq. F                                                                                                                                                                                                                                                                                                                                   | Total Allowed: 274 Sq. Ft.                                                                                      |  |
| COMMENTS: Un are mostalling A wall sign                                                                                                                                                                                                                                                                                                                     |                                                                                                                 |  |

**NOTE:** No sign may exceed 300 square feet. A separate sign permit is required for each sign. Attach a sketch, to scale, of proposed and existing signage including types, dimensions and lettering. Attach a plot plan, to scale, showing: abutting streets, alleys, easements, driveways, encroachments, property lines, distances from existing buildings to proposed signs and required setbacks. Roof signs shall be manufactured such that no guy wires, braces or supports shall be visible.