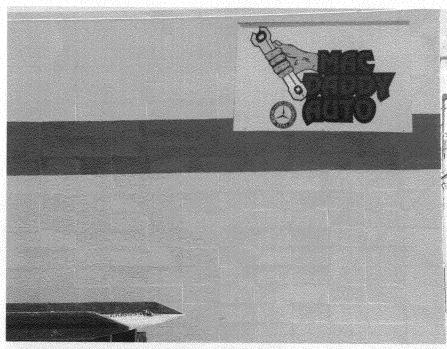

(White: Community Development)

Applicant's Signature

(Yellow: Applicant)

**Community Development Approval** 

7<sub>Date</sub>

(Pink: Code Enforcement)

Company to do own installation of Signs.

4 x 6 Sign On West Facing Facade

Each Brick is 5.625 x 7.5 with 1/4" gap.

2 x 6 sign
On South Facing
Facade