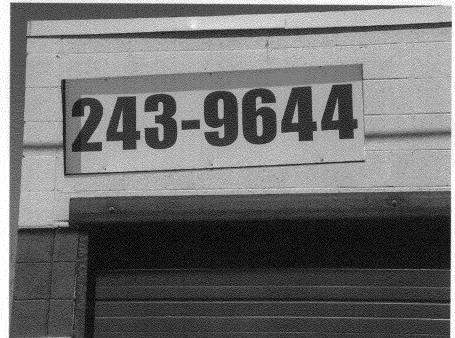

(White: Community Development)

Applicant's Signature

(Yellow: Applicant)

**Community Development Approval** 

7<sub>Date</sub>

(Pink: Code Enforcement)

Company to do own installation of Signs.

4 x 6 Sign On West Facing Facade