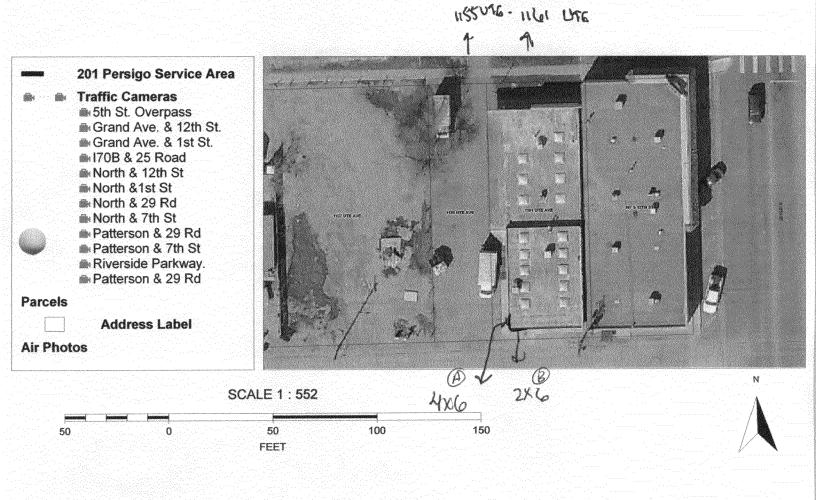

## Sign Permit

Community Development Department 250 North 5<sup>th</sup> Street Grand Junction CO 81501 Phone: (970) 244-1430 FAX (970) 256-4031

| TAX SCHEDULE 2945-144-36-007                                                                                                                                                                                                                                                                                                                                                                                                                                                                                                                                                                                                                                                                                                                                                                                                                                                                                                                                                                                                                                                                                                                                                                                                                                                                                                                                                                                                                                                                                                                                                                                                                                                                                                                                                                                                                                                                                                                                                                                                                                                                                                   | CONTRACTOR SIGNS FIRST                                                                                                                                                                                                                                                                                                                                                                                                                                                                                                                                                                                                                                                                                                                                                                                                                                                                                                                                                                                                                                                                                                                                                                                                                                                                                                                                                                                                                                                                                                                                                                                                                                                                                                                                                                                                                                                                                                                                                                                                                                                                                                         |
|--------------------------------------------------------------------------------------------------------------------------------------------------------------------------------------------------------------------------------------------------------------------------------------------------------------------------------------------------------------------------------------------------------------------------------------------------------------------------------------------------------------------------------------------------------------------------------------------------------------------------------------------------------------------------------------------------------------------------------------------------------------------------------------------------------------------------------------------------------------------------------------------------------------------------------------------------------------------------------------------------------------------------------------------------------------------------------------------------------------------------------------------------------------------------------------------------------------------------------------------------------------------------------------------------------------------------------------------------------------------------------------------------------------------------------------------------------------------------------------------------------------------------------------------------------------------------------------------------------------------------------------------------------------------------------------------------------------------------------------------------------------------------------------------------------------------------------------------------------------------------------------------------------------------------------------------------------------------------------------------------------------------------------------------------------------------------------------------------------------------------------|--------------------------------------------------------------------------------------------------------------------------------------------------------------------------------------------------------------------------------------------------------------------------------------------------------------------------------------------------------------------------------------------------------------------------------------------------------------------------------------------------------------------------------------------------------------------------------------------------------------------------------------------------------------------------------------------------------------------------------------------------------------------------------------------------------------------------------------------------------------------------------------------------------------------------------------------------------------------------------------------------------------------------------------------------------------------------------------------------------------------------------------------------------------------------------------------------------------------------------------------------------------------------------------------------------------------------------------------------------------------------------------------------------------------------------------------------------------------------------------------------------------------------------------------------------------------------------------------------------------------------------------------------------------------------------------------------------------------------------------------------------------------------------------------------------------------------------------------------------------------------------------------------------------------------------------------------------------------------------------------------------------------------------------------------------------------------------------------------------------------------------|
| BUSINESS NAME MAC SASSIVAUTO                                                                                                                                                                                                                                                                                                                                                                                                                                                                                                                                                                                                                                                                                                                                                                                                                                                                                                                                                                                                                                                                                                                                                                                                                                                                                                                                                                                                                                                                                                                                                                                                                                                                                                                                                                                                                                                                                                                                                                                                                                                                                                   | LICENSE NO. 2690875                                                                                                                                                                                                                                                                                                                                                                                                                                                                                                                                                                                                                                                                                                                                                                                                                                                                                                                                                                                                                                                                                                                                                                                                                                                                                                                                                                                                                                                                                                                                                                                                                                                                                                                                                                                                                                                                                                                                                                                                                                                                                                            |
| STREET ADDRESS 1155 - 1161 UTE AVGILUE                                                                                                                                                                                                                                                                                                                                                                                                                                                                                                                                                                                                                                                                                                                                                                                                                                                                                                                                                                                                                                                                                                                                                                                                                                                                                                                                                                                                                                                                                                                                                                                                                                                                                                                                                                                                                                                                                                                                                                                                                                                                                         | ADDRESS 2493 HWY 6450 81505                                                                                                                                                                                                                                                                                                                                                                                                                                                                                                                                                                                                                                                                                                                                                                                                                                                                                                                                                                                                                                                                                                                                                                                                                                                                                                                                                                                                                                                                                                                                                                                                                                                                                                                                                                                                                                                                                                                                                                                                                                                                                                    |
| PROPERTY OWNER TOWN KUKULAN LL                                                                                                                                                                                                                                                                                                                                                                                                                                                                                                                                                                                                                                                                                                                                                                                                                                                                                                                                                                                                                                                                                                                                                                                                                                                                                                                                                                                                                                                                                                                                                                                                                                                                                                                                                                                                                                                                                                                                                                                                                                                                                                 | TELEPHONE NO. 570 - 256-1877                                                                                                                                                                                                                                                                                                                                                                                                                                                                                                                                                                                                                                                                                                                                                                                                                                                                                                                                                                                                                                                                                                                                                                                                                                                                                                                                                                                                                                                                                                                                                                                                                                                                                                                                                                                                                                                                                                                                                                                                                                                                                                   |
| OWNER ADDRESS 16 US & A/C & SOI                                                                                                                                                                                                                                                                                                                                                                                                                                                                                                                                                                                                                                                                                                                                                                                                                                                                                                                                                                                                                                                                                                                                                                                                                                                                                                                                                                                                                                                                                                                                                                                                                                                                                                                                                                                                                                                                                                                                                                                                                                                                                                | CONTACT PERSON KEVIN M'CARNED                                                                                                                                                                                                                                                                                                                                                                                                                                                                                                                                                                                                                                                                                                                                                                                                                                                                                                                                                                                                                                                                                                                                                                                                                                                                                                                                                                                                                                                                                                                                                                                                                                                                                                                                                                                                                                                                                                                                                                                                                                                                                                  |
| [ ] 1. FLUSH WALL Face change only on items 2, 3 & 4 [ ] 2. ROOF [ ] 3. PROJECTING [ ] 4. FREE-STANDING 2 Square Feet per Linear Foot of 0.5 Square Feet per Linear Foot of 0.5 Square Feet per each Linear 2 Traffic Lanes - 0.75 Square Feet per Linear Foot of 0.5 | of Building Facade<br>r Foot of Building Facade<br>Geet x Street Frontage                                                                                                                                                                                                                                                                                                                                                                                                                                                                                                                                                                                                                                                                                                                                                                                                                                                                                                                                                                                                                                                                                                                                                                                                                                                                                                                                                                                                                                                                                                                                                                                                                                                                                                                                                                                                                                                                                                                                                                                                                                                      |
| [ ] Existing Externally or Internally Illuminated – No Change in                                                                                                                                                                                                                                                                                                                                                                                                                                                                                                                                                                                                                                                                                                                                                                                                                                                                                                                                                                                                                                                                                                                                                                                                                                                                                                                                                                                                                                                                                                                                                                                                                                                                                                                                                                                                                                                                                                                                                                                                                                                               | Electrical Service [ ] Non-Illuminated                                                                                                                                                                                                                                                                                                                                                                                                                                                                                                                                                                                                                                                                                                                                                                                                                                                                                                                                                                                                                                                                                                                                                                                                                                                                                                                                                                                                                                                                                                                                                                                                                                                                                                                                                                                                                                                                                                                                                                                                                                                                                         |
| (1-4) Area of Proposed Sign: 24 Square Feet (1-3) Building Façade: 107 Linear Feet (4) Street Frontage: 16 Feet (2-4) Height to Top of Sign: 16 Feet                                                                                                                                                                                                                                                                                                                                                                                                                                                                                                                                                                                                                                                                                                                                                                                                                                                                                                                                                                                                                                                                                                                                                                                                                                                                                                                                                                                                                                                                                                                                                                                                                                                                                                                                                                                                                                                                                                                                                                           | Building Facade Direction: North South East West  Name of Street: 46   Clearance to Grade: 12 Feet                                                                                                                                                                                                                                                                                                                                                                                                                                                                                                                                                                                                                                                                                                                                                                                                                                                                                                                                                                                                                                                                                                                                                                                                                                                                                                                                                                                                                                                                                                                                                                                                                                                                                                                                                                                                                                                                                                                                                                                                                             |
|                                                                                                                                                                                                                                                                                                                                                                                                                                                                                                                                                                                                                                                                                                                                                                                                                                                                                                                                                                                                                                                                                                                                                                                                                                                                                                                                                                                                                                                                                                                                                                                                                                                                                                                                                                                                                                                                                                                                                                                                                                                                                                                                |                                                                                                                                                                                                                                                                                                                                                                                                                                                                                                                                                                                                                                                                                                                                                                                                                                                                                                                                                                                                                                                                                                                                                                                                                                                                                                                                                                                                                                                                                                                                                                                                                                                                                                                                                                                                                                                                                                                                                                                                                                                                                                                                |
| EXISTING SIGNAGE/TYPE:                                                                                                                                                                                                                                                                                                                                                                                                                                                                                                                                                                                                                                                                                                                                                                                                                                                                                                                                                                                                                                                                                                                                                                                                                                                                                                                                                                                                                                                                                                                                                                                                                                                                                                                                                                                                                                                                                                                                                                                                                                                                                                         | FOR OFFICE USE ONLY                                                                                                                                                                                                                                                                                                                                                                                                                                                                                                                                                                                                                                                                                                                                                                                                                                                                                                                                                                                                                                                                                                                                                                                                                                                                                                                                                                                                                                                                                                                                                                                                                                                                                                                                                                                                                                                                                                                                                                                                                                                                                                            |
| 410.46                                                                                                                                                                                                                                                                                                                                                                                                                                                                                                                                                                                                                                                                                                                                                                                                                                                                                                                                                                                                                                                                                                                                                                                                                                                                                                                                                                                                                                                                                                                                                                                                                                                                                                                                                                                                                                                                                                                                                                                                                                                                                                                         | FOR OFFICE USE ONLY  Sq. Ft. Signage Allowed on Parcel: 214                                                                                                                                                                                                                                                                                                                                                                                                                                                                                                                                                                                                                                                                                                                                                                                                                                                                                                                                                                                                                                                                                                                                                                                                                                                                                                                                                                                                                                                                                                                                                                                                                                                                                                                                                                                                                                                                                                                                                                                                                                                                    |
| Nove s                                                                                                                                                                                                                                                                                                                                                                                                                                                                                                                                                                                                                                                                                                                                                                                                                                                                                                                                                                                                                                                                                                                                                                                                                                                                                                                                                                                                                                                                                                                                                                                                                                                                                                                                                                                                                                                                                                                                                                                                                                                                                                                         |                                                                                                                                                                                                                                                                                                                                                                                                                                                                                                                                                                                                                                                                                                                                                                                                                                                                                                                                                                                                                                                                                                                                                                                                                                                                                                                                                                                                                                                                                                                                                                                                                                                                                                                                                                                                                                                                                                                                                                                                                                                                                                                                |
| Nov6s                                                                                                                                                                                                                                                                                                                                                                                                                                                                                                                                                                                                                                                                                                                                                                                                                                                                                                                                                                                                                                                                                                                                                                                                                                                                                                                                                                                                                                                                                                                                                                                                                                                                                                                                                                                                                                                                                                                                                                                                                                                                                                                          | Sq. Ft. Signage Allowed on Parcel: 214                                                                                                                                                                                                                                                                                                                                                                                                                                                                                                                                                                                                                                                                                                                                                                                                                                                                                                                                                                                                                                                                                                                                                                                                                                                                                                                                                                                                                                                                                                                                                                                                                                                                                                                                                                                                                                                                                                                                                                                                                                                                                         |
| Nove s                                                                                                                                                                                                                                                                                                                                                                                                                                                                                                                                                                                                                                                                                                                                                                                                                                                                                                                                                                                                                                                                                                                                                                                                                                                                                                                                                                                                                                                                                                                                                                                                                                                                                                                                                                                                                                                                                                                                                                                                                                                                                                                         | Sq. Ft. Signage Allowed on Parcel: 2,4  Sq. Ft. 2 4 4 8 Building Sq. Ft.                                                                                                                                                                                                                                                                                                                                                                                                                                                                                                                                                                                                                                                                                                                                                                                                                                                                                                                                                                                                                                                                                                                                                                                                                                                                                                                                                                                                                                                                                                                                                                                                                                                                                                                                                                                                                                                                                                                                                                                                                                                       |
| Nexion S  Total Existing: S                                                                                                                                                                                                                                                                                                                                                                                                                                                                                                                                                                                                                                                                                                                                                                                                                                                                                                                                                                                                                                                                                                                                                                                                                                                                                                                                                                                                                                                                                                                                                                                                                                                                                                                                                                                                                                                                                                                                                                                                                                                                                                    | Sq. Ft. Signage Allowed on Parcel: 214  Sq. Ft. 2 47 Building 80 Sq. Ft.  Sq. Ft. 1.5 47 Free-Standing 70.5 Sq. Ft.                                                                                                                                                                                                                                                                                                                                                                                                                                                                                                                                                                                                                                                                                                                                                                                                                                                                                                                                                                                                                                                                                                                                                                                                                                                                                                                                                                                                                                                                                                                                                                                                                                                                                                                                                                                                                                                                                                                                                                                                            |
| Nexion S  Total Existing: S                                                                                                                                                                                                                                                                                                                                                                                                                                                                                                                                                                                                                                                                                                                                                                                                                                                                                                                                                                                                                                                                                                                                                                                                                                                                                                                                                                                                                                                                                                                                                                                                                                                                                                                                                                                                                                                                                                                                                                                                                                                                                                    | Sq. Ft.  Sq. Ft.  Sq. Ft.  Sq. Ft.  Total Allowed:  Sq. Ft.  Sq |

(White: Community Development)

Applicant's Signature

(Yellow: Applicant)

**Community Development Approval** 

7<sub>Date</sub>

(Pink: Code Enforcement)

Company to do own installation of Signs.

4 x 6 Sign On West Facing Facade

Each Brick is 5.625 x 7.5 with 1/4" gap.

2 x 6 sign
On South Facing
Facade