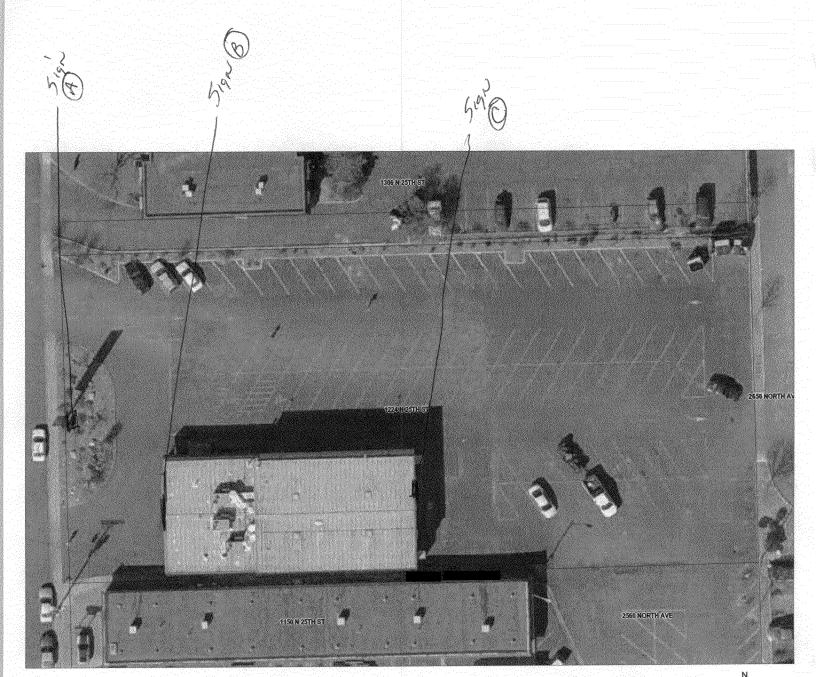

| BUSINESS NAME FAST Eddy'S LICE STREET ADDRESS 1224 N. 257h ADD PROPERTY OWNER L& BFNC TEL                                                                                                                                                                                                                                               | TRACTOR <u>Premier Signs &amp; Nearlinse No. 2090742</u> RESS 395 Freditor Ro EPHONE 242-7446  TACT PERSON Martir     |  |  |  |
|-----------------------------------------------------------------------------------------------------------------------------------------------------------------------------------------------------------------------------------------------------------------------------------------------------------------------------------------|-----------------------------------------------------------------------------------------------------------------------|--|--|--|
| 1. FLUSH WALL 2 Square Feet per Linear Foot of Building Façade 2 Square Feet per Linear Foot of Building Facade 3 Square Feet per Linear Foot of Building Facade 5 Square Feet per each Linear Foot of Building Facade 7 Traffic Lanes - 0.75 Square Feet x Street Frontage 8 or more Traffic Lanes - 1.5 Square Feet x Street Frontage |                                                                                                                       |  |  |  |
| Existing Externally or Internally Illuminated – No Change in Electrical Service [ ] Non-Illuminated                                                                                                                                                                                                                                     |                                                                                                                       |  |  |  |
| (4) Street Frontage: Linear Feet Na                                                                                                                                                                                                                                                                                                     | ilding Facade Direction: North South East West me of Street:earance to Grade:/5 Feet                                  |  |  |  |
| EXISTING SIGNAGE TYPE & SQUARE FOOTAGE:                                                                                                                                                                                                                                                                                                 | FOR OFFICE USE ONLY                                                                                                   |  |  |  |
| 1 Sq. Ft.                                                                                                                                                                                                                                                                                                                               | Signage Allowed on Parcel:                                                                                            |  |  |  |
| Sq. Ft.                                                                                                                                                                                                                                                                                                                                 | 53 x 2 Building 100 Sq. Ft.                                                                                           |  |  |  |
| Total Existing: Sq. Ft.                                                                                                                                                                                                                                                                                                                 | Total Allowed: Sg. Ft.                                                                                                |  |  |  |
| COMMENTS: We are Installing A Customer Supplied 1955 Wall Sign Borowed 15 throw                                                                                                                                                                                                                                                         |                                                                                                                       |  |  |  |
| <b>NOTE:</b> No sign may exceed 300 square feet. A separate sign perm proposed and existing signage including types, dimensions and letterin alleys, easements, driveways, encroachments, property lines, distance setbacks. Roof signs shall be manufactured such that no guy wires,                                                   | g. Attach a plot plan, to scale, showing: abutting streets, es from existing buildings to proposed signs and required |  |  |  |
| Applicant's Signature  I hereby attest that the information on this form and the attached sketches are true and accurate.  ### 1990 ### ### ### ### ### #### ##########                                                                                                                                                                 |                                                                                                                       |  |  |  |