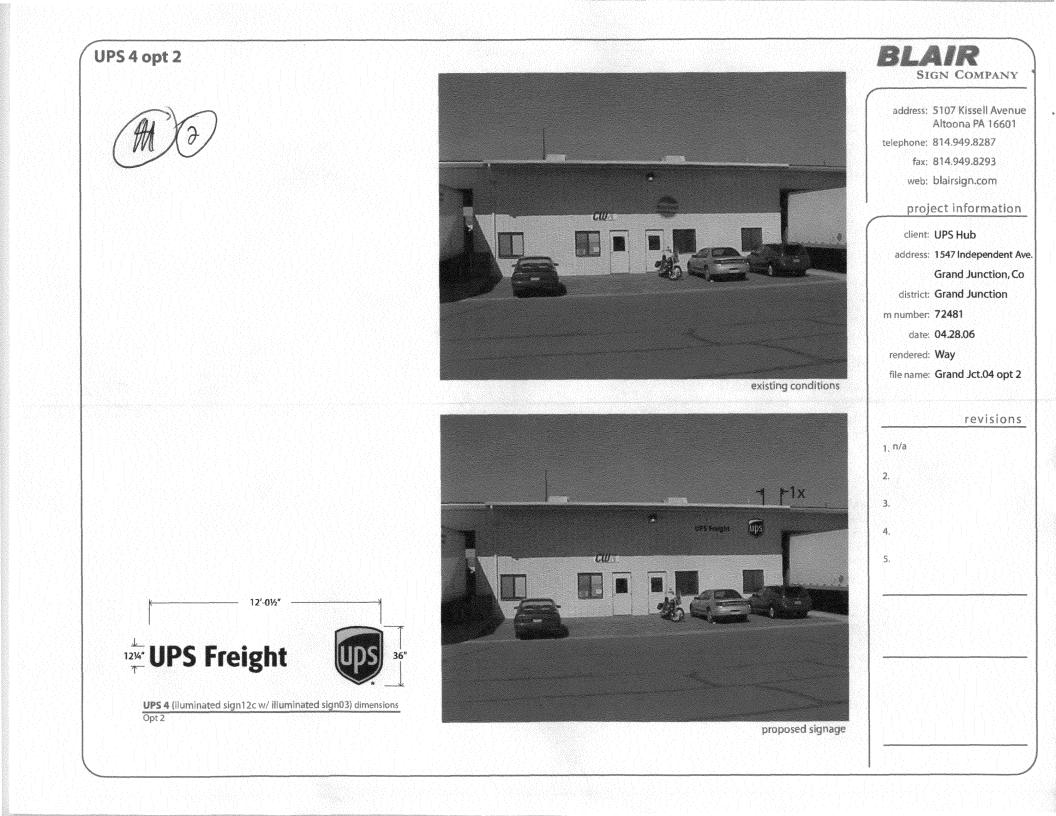

| Grand Junction                                                                                 | Sign Permit                                                                |              | Permit No.                           |  |  |
|------------------------------------------------------------------------------------------------|----------------------------------------------------------------------------|--------------|--------------------------------------|--|--|
| COLORADO                                                                                       | Community Development Department                                           |              | Date Submitted                       |  |  |
|                                                                                                | 250 North 5 <sup>th</sup> Street                                           |              | Fee \$                               |  |  |
|                                                                                                | Grand Junction CO 81501                                                    |              | Zone <u>C-2</u>                      |  |  |
|                                                                                                | Phone: (970) 244-1430 FAX (970) 256-4031                                   |              |                                      |  |  |
| TAX SCHEDULE 29                                                                                | 45-103-40-003                                                              | CONTRA       | ACTOR Western Neun Sigh CO           |  |  |
| BUSINESS NAME I                                                                                | 25 Freight                                                                 | I ICENSI     | ENO 2050581                          |  |  |
| STREET ADDRESS 15                                                                              | 47 Independent Ave                                                         | ADDRES       | SS 3183 Hall Ave Grand Set, CU 81504 |  |  |
| PROPERTY OWNER                                                                                 | Accullum Family LC                                                         | TELEPH       | IONENO. 170-5523-4045                |  |  |
| OWNER ADDRESS 24                                                                               | 47 Independent Ave<br>Accultum Fumily LC<br>471 Rive-Rol Sted Grander, 10. | CONTA        | CT PERSON John                       |  |  |
| [X] 1. FLUSH WALI<br>Face change only on iter                                                  | 2 Square Feet per Linear Foot of<br>ns 2, 3 & 4                            | Building I   | Façade                               |  |  |
| [ ] 2. ROOF<br>[ ] 3. PROJECTING                                                               | 2 Square Feet per Linear Foot of<br>0.5 Square Feet per each Linear        |              |                                      |  |  |
| [] 4. FREE-STAND                                                                               |                                                                            |              |                                      |  |  |
|                                                                                                | 4 or more Traffic Lanes - 1.5 Sq                                           | uare Feet x  | Street Frontage                      |  |  |
| [ ] Existing Externally of                                                                     | or Internally Illuminated – No Change in I                                 | Electrical S | Service [ ] Non-Illuminated          |  |  |
| (1-4) Area of Proposed                                                                         | Sign: <u>36</u> Square Feet                                                |              |                                      |  |  |
| (1-3) Building Façade: <u>381</u> Linear Feet Building Facade Direction: North South East West |                                                                            |              |                                      |  |  |
| (4) Street Frontage: <u>450</u> Linear Feet                                                    |                                                                            | Name of      | Name of Street: BOGANT LN            |  |  |
| (2-4) Height to Top of S                                                                       | Sign:Feet                                                                  | Clearance    | e to Grade: Feet                     |  |  |
|                                                                                                |                                                                            |              |                                      |  |  |
| EXISTING SIGNAGE/1                                                                             |                                                                            |              | FOR OFFICE USE ONLY                  |  |  |
|                                                                                                | 1/1154 Wall 18 x24" 3 50                                                   | ]. Ft.       | Signage Allowed on Parcel:           |  |  |
| Flush wall 3                                                                                   | <u>'x2' 10</u> s                                                           | q. Ft.       | Building Sq. Ft.                     |  |  |
| Flush wall 2                                                                                   | <u> </u>                                                                   | q. Ft.       | Free-Standing <u>337, 5</u> Sq. Ft.  |  |  |
|                                                                                                | Total Existing: So                                                         | q. Ft.       | Total Allowed: 762 Sq. Ft.           |  |  |
| COMMENTS:                                                                                      |                                                                            |              |                                      |  |  |