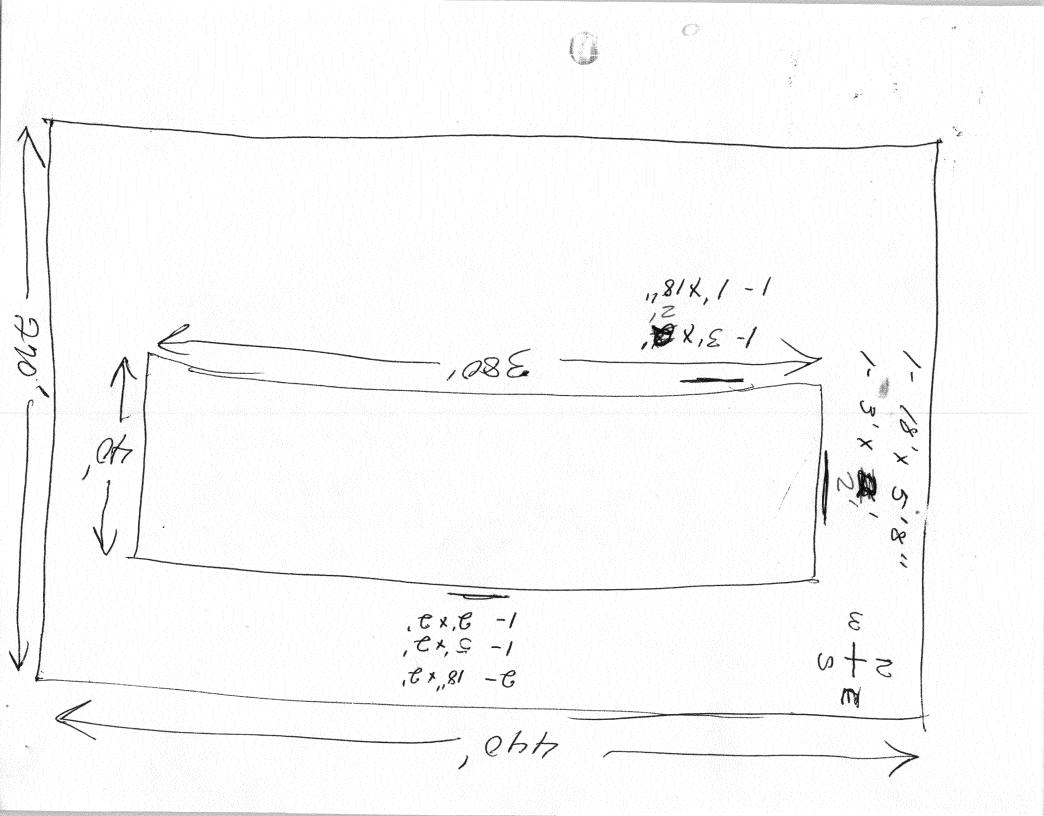

| Grand Junction                                                                                 | Sign Permit                                                                |              | Permit No.                           |  |  |
|------------------------------------------------------------------------------------------------|----------------------------------------------------------------------------|--------------|--------------------------------------|--|--|
| COLORADO                                                                                       | Community Development Department                                           |              | Date Submitted                       |  |  |
|                                                                                                | 250 North 5 <sup>th</sup> Street                                           |              | Fee \$                               |  |  |
|                                                                                                | Grand Junction CO 81501                                                    |              | Zone <u>C-2</u>                      |  |  |
|                                                                                                | Phone: (970) 244-1430 FAX (970) 256-4031                                   |              |                                      |  |  |
| TAX SCHEDULE 29                                                                                | 45-103-40-003                                                              | CONTRA       | ACTOR Western Neun Sigh CO           |  |  |
| BUSINESS NAME I                                                                                | 25 Freight                                                                 | I ICENSI     | ENO 2050581                          |  |  |
| STREET ADDRESS 15                                                                              | 47 Independent Ave                                                         | ADDRES       | SS 3183 Hall Ave Grand Set, CU 81504 |  |  |
| PROPERTY OWNER                                                                                 | Accullum Family LC                                                         | TELEPH       | IONENO. 170-5523-4045                |  |  |
| OWNER ADDRESS 24                                                                               | 47 Independent Ave<br>Accultum Fumily LC<br>471 Rive-Rol Sted Grander, 10. | CONTA        | CT PERSON John                       |  |  |
| [X] 1. FLUSH WALI<br>Face change only on iter                                                  | 2 Square Feet per Linear Foot of<br>ns 2, 3 & 4                            | Building I   | Façade                               |  |  |
| [ ] 2. ROOF<br>[ ] 3. PROJECTING                                                               | 2 Square Feet per Linear Foot of<br>0.5 Square Feet per each Linear        |              |                                      |  |  |
| [] 4. FREE-STAND                                                                               |                                                                            |              |                                      |  |  |
|                                                                                                | 4 or more Traffic Lanes - 1.5 Sq                                           | uare Feet x  | Street Frontage                      |  |  |
| [ ] Existing Externally of                                                                     | or Internally Illuminated – No Change in I                                 | Electrical S | Service [ ] Non-Illuminated          |  |  |
| (1-4) Area of Proposed                                                                         | Sign: <u>36</u> Square Feet                                                |              |                                      |  |  |
| (1-3) Building Façade: <u>381</u> Linear Feet Building Facade Direction: North South East West |                                                                            |              |                                      |  |  |
| (4) Street Frontage: <u>450</u> Linear Feet                                                    |                                                                            | Name of      | Name of Street: BOGANT LN            |  |  |
| (2-4) Height to Top of S                                                                       | Sign:Feet                                                                  | Clearance    | e to Grade: Feet                     |  |  |
|                                                                                                |                                                                            |              |                                      |  |  |
| EXISTING SIGNAGE/1                                                                             |                                                                            |              | FOR OFFICE USE ONLY                  |  |  |
|                                                                                                | 1/1154 Wall 18 x24" 3 50                                                   | ]. Ft.       | Signage Allowed on Parcel:           |  |  |
| Flush wall 3                                                                                   | <u>'x2' 10</u> s                                                           | q. Ft.       | Building Sq. Ft.                     |  |  |
| Flush wall 2                                                                                   | <u> </u>                                                                   | q. Ft.       | Free-Standing <u>337, 5</u> Sq. Ft.  |  |  |
|                                                                                                | Total Existing: So                                                         | q. Ft.       | Total Allowed: 762 Sq. Ft.           |  |  |
| COMMENTS:                                                                                      |                                                                            |              |                                      |  |  |