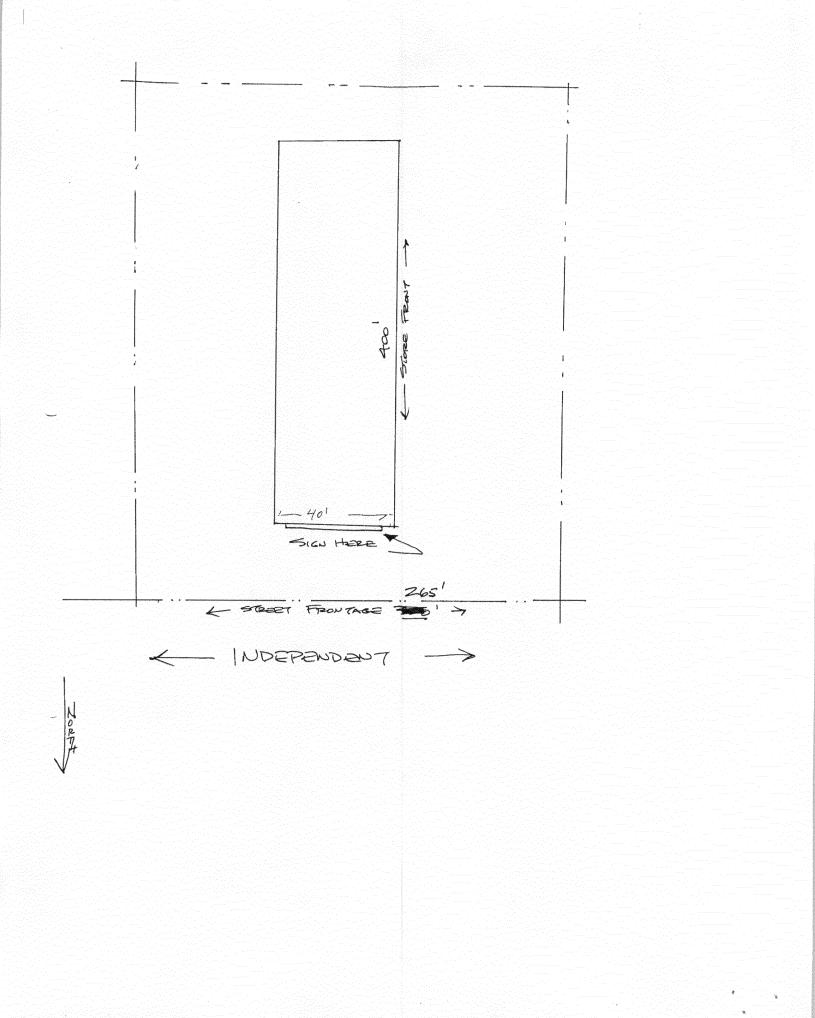

.              | Square Feet x Street Frontage<br>ar Foot of Building Facade<br>rical Service [] Non-Illuminate<br>Feet<br>Feet<br>Signage Allowed on Parcel:<br>Building         | Sq. Ft. |
| J Existing Externally   1 - 4) Area of Propo   1,2,4) Building Faca   1 - 4) Street Frontag   2,4) Height to Top | ECTING   0.5 Square Feet per each Line     or Internally Illuminated - No Change in Electron     osed Sign Square Feet     de Colspan= Feet     de Colspan= Feet     ge Z45 Linear Feet     of Sign 6 Feet Clearance to Grade     Sq. Ft.     Sq. Ft.     Sq. Ft.     Sq. Ft. | Square Feet x Street Frontage<br>ar Foot of Building Facade<br>rical Service [] Non-Illuminate<br>[] Feet<br>• FOR OFFICE USE ONLY<br>Signage Allowed on Parcel: |         |

.8

PP 2007-302 Cilo Geolopia Review 243-2242





(