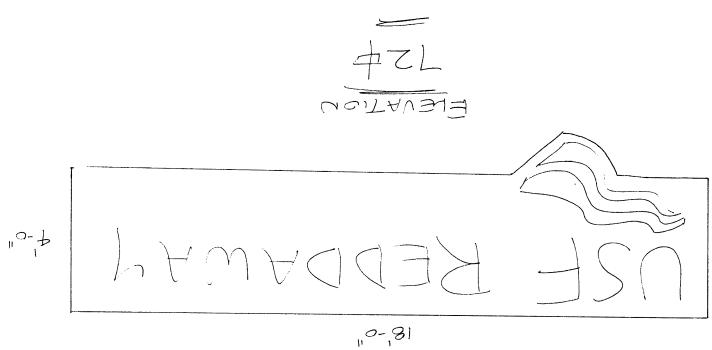

| Square Feet x Street Frontage<br>ar Foot of Building Facade<br>rical Service [] Non-Illuminate<br>Feet<br>Feet<br>Signage Allowed on Parcel:<br>Building         | Sq. Ft. |
| J Existing Externally   1 - 4) Area of Propo   1,2,4) Building Faca   1 - 4) Street Frontag   2,4) Height to Top | ECTING   0.5 Square Feet per each Line     or Internally Illuminated - No Change in Electron     osed Sign Square Feet     de Colspan= Feet     de Colspan= Feet     ge Z45 Linear Feet     of Sign 6 Feet Clearance to Grade     Sq. Ft.     Sq. Ft.     Sq. Ft.     Sq. Ft. | Square Feet x Street Frontage<br>ar Foot of Building Facade<br>rical Service [] Non-Illuminate<br>[] Feet<br>• FOR OFFICE USE ONLY<br>Signage Allowed on Parcel: |         |

.8

PP 2007-302 Cilo Geolopia Review 243-2242





(