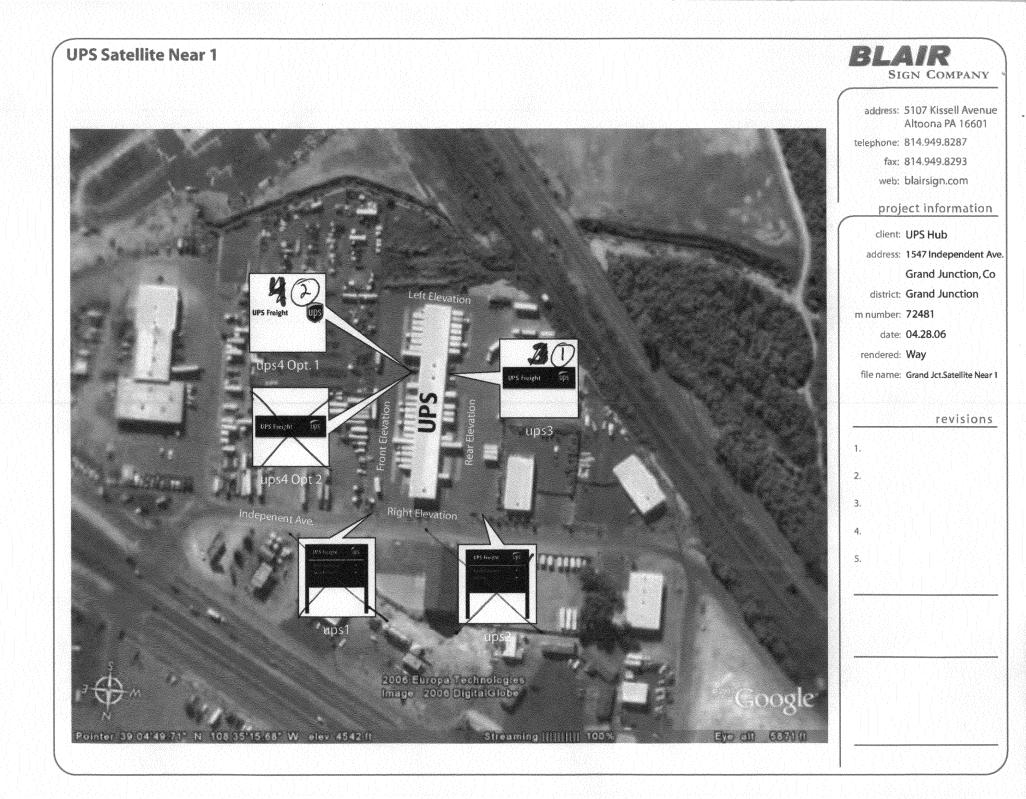

| Grand Junction                                                                                 | Sign Permit                                                                |              | Permit No.                           |  |  |
|------------------------------------------------------------------------------------------------|----------------------------------------------------------------------------|--------------|--------------------------------------|--|--|
| COLORADO                                                                                       | Community Development Department                                           |              | Date Submitted                       |  |  |
|                                                                                                | 250 North 5 <sup>th</sup> Street                                           |              | Fee \$                               |  |  |
|                                                                                                | Grand Junction CO 81501                                                    |              | Zone <u>C-2</u>                      |  |  |
|                                                                                                | Phone: (970) 244-1430 FAX (970) 256-4031                                   |              |                                      |  |  |
| TAX SCHEDULE 29                                                                                | 45-103-40-003                                                              | CONTRA       | ACTOR Western Neun Sigh CO           |  |  |
| BUSINESS NAME I                                                                                | 25 Freight                                                                 | I ICENSI     | ENO 2050581                          |  |  |
| STREET ADDRESS 15                                                                              | 47 Independent Ave                                                         | ADDRES       | SS 3183 Hall Ave Grand Set, CU 81504 |  |  |
| PROPERTY OWNER                                                                                 | Accullum Family LC                                                         | TELEPH       | IONENO. 170-5523-4045                |  |  |
| OWNER ADDRESS 24                                                                               | 47 Independent Ave<br>Accultum Fumily LC<br>471 Rive-Rol Sted Grander, 10. | CONTA        | CT PERSON John                       |  |  |
| [X] 1. FLUSH WALI<br>Face change only on iter                                                  | 2 Square Feet per Linear Foot of<br>ns 2, 3 & 4                            | Building I   | Façade                               |  |  |
| [ ] 2. ROOF<br>[ ] 3. PROJECTING                                                               | 2 Square Feet per Linear Foot of<br>0.5 Square Feet per each Linear        |              |                                      |  |  |
| [] 4. FREE-STAND                                                                               |                                                                            |              |                                      |  |  |
|                                                                                                | 4 or more Traffic Lanes - 1.5 Sq                                           | uare Feet x  | Street Frontage                      |  |  |
| [ ] Existing Externally of                                                                     | or Internally Illuminated – No Change in I                                 | Electrical S | Service [ ] Non-Illuminated          |  |  |
| (1-4) Area of Proposed                                                                         | Sign: <u>36</u> Square Feet                                                |              |                                      |  |  |
| (1-3) Building Façade: <u>381</u> Linear Feet Building Facade Direction: North South East West |                                                                            |              |                                      |  |  |
| (4) Street Frontage: <u>450</u> Linear Feet                                                    |                                                                            | Name of      | Name of Street: BOGANT LN            |  |  |
| (2-4) Height to Top of S                                                                       | Sign:Feet                                                                  | Clearance    | e to Grade: Feet                     |  |  |
|                                                                                                |                                                                            |              |                                      |  |  |
| EXISTING SIGNAGE/1                                                                             |                                                                            |              | FOR OFFICE USE ONLY                  |  |  |
|                                                                                                | 1/1154 Wall 18 x24" 3 50                                                   | ]. Ft.       | Signage Allowed on Parcel:           |  |  |
| Flush wall 3                                                                                   | <u>'x2' 10</u> s                                                           | q. Ft.       | Building Sq. Ft.                     |  |  |
| Flush wall 2                                                                                   | <u> </u>                                                                   | q. Ft.       | Free-Standing <u>337, 5</u> Sq. Ft.  |  |  |
|                                                                                                | Total Existing: So                                                         | q. Ft.       | Total Allowed: 762 Sq. Ft.           |  |  |
| COMMENTS:                                                                                      |                                                                            |              |                                      |  |  |