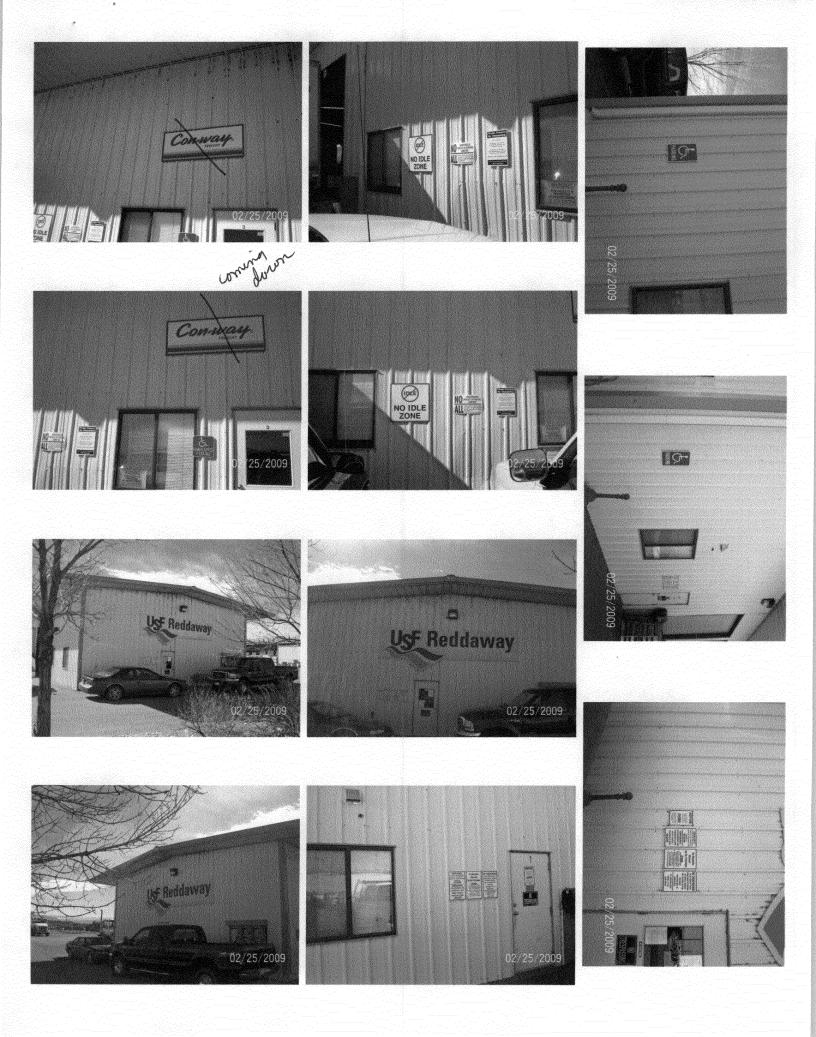

| Grand Junction                                                                                 | Sign Permit                                                                |              | Permit No.                           |  |  |
|------------------------------------------------------------------------------------------------|----------------------------------------------------------------------------|--------------|--------------------------------------|--|--|
| COLORADO                                                                                       | Community Development Department                                           |              | Date Submitted                       |  |  |
|                                                                                                | 250 North 5 <sup>th</sup> Street                                           |              | Fee \$                               |  |  |
|                                                                                                | Grand Junction CO 81501                                                    |              | Zone <u>C-2</u>                      |  |  |
|                                                                                                | Phone: (970) 244-1430 FAX (970) 256-4031                                   |              |                                      |  |  |
| TAX SCHEDULE 29                                                                                | 45-103-40-003                                                              | CONTRA       | ACTOR Western Neun Sigh CO           |  |  |
| BUSINESS NAME I                                                                                | 25 Freight                                                                 | I ICENSI     | ENO 2050581                          |  |  |
| STREET ADDRESS 15                                                                              | 47 Independent Ave                                                         | ADDRES       | SS 3183 Hall Ave Grand Set, CU 81504 |  |  |
| PROPERTY OWNER                                                                                 | Accullum Family LC                                                         | TELEPH       | IONENO. 170-5523-4045                |  |  |
| OWNER ADDRESS 24                                                                               | 47 Independent Ave<br>Accultum Fumily LC<br>471 Rive-Rol Sted Grander, 10. | CONTA        | CT PERSON John                       |  |  |
| [X] 1. FLUSH WALI<br>Face change only on iter                                                  | 2 Square Feet per Linear Foot of<br>ns 2, 3 & 4                            | Building I   | Façade                               |  |  |
| [ ] 2. ROOF<br>[ ] 3. PROJECTING                                                               | 2 Square Feet per Linear Foot of<br>0.5 Square Feet per each Linear        |              |                                      |  |  |
| [] 4. FREE-STAND                                                                               |                                                                            |              |                                      |  |  |
|                                                                                                | 4 or more Traffic Lanes - 1.5 Sq                                           | uare Feet x  | Street Frontage                      |  |  |
| [ ] Existing Externally of                                                                     | or Internally Illuminated – No Change in I                                 | Electrical S | Service [ ] Non-Illuminated          |  |  |
| (1-4) Area of Proposed                                                                         | Sign: <u>36</u> Square Feet                                                |              |                                      |  |  |
| (1-3) Building Façade: <u>381</u> Linear Feet Building Facade Direction: North South East West |                                                                            |              |                                      |  |  |
| (4) Street Frontage: <u>450</u> Linear Feet                                                    |                                                                            | Name of      | Name of Street: BOGANT LN            |  |  |
| (2-4) Height to Top of S                                                                       | Sign:Feet                                                                  | Clearance    | e to Grade: Feet                     |  |  |
|                                                                                                |                                                                            |              |                                      |  |  |
| EXISTING SIGNAGE/1                                                                             |                                                                            |              | FOR OFFICE USE ONLY                  |  |  |
|                                                                                                | 1/1154 Wall 18 x24" 3 50                                                   | ]. Ft.       | Signage Allowed on Parcel:           |  |  |
| Flush wall 3                                                                                   | <u>'x2' 10</u> s                                                           | q. Ft.       | Building Sq. Ft.                     |  |  |
| Flush wall 2                                                                                   | <u> </u>                                                                   | q. Ft.       | Free-Standing <u>337, 5</u> Sq. Ft.  |  |  |
|                                                                                                | Total Existing: So                                                         | q. Ft.       | Total Allowed: 762 Sq. Ft.           |  |  |
| COMMENTS:                                                                                      |                                                                            |              |                                      |  |  |