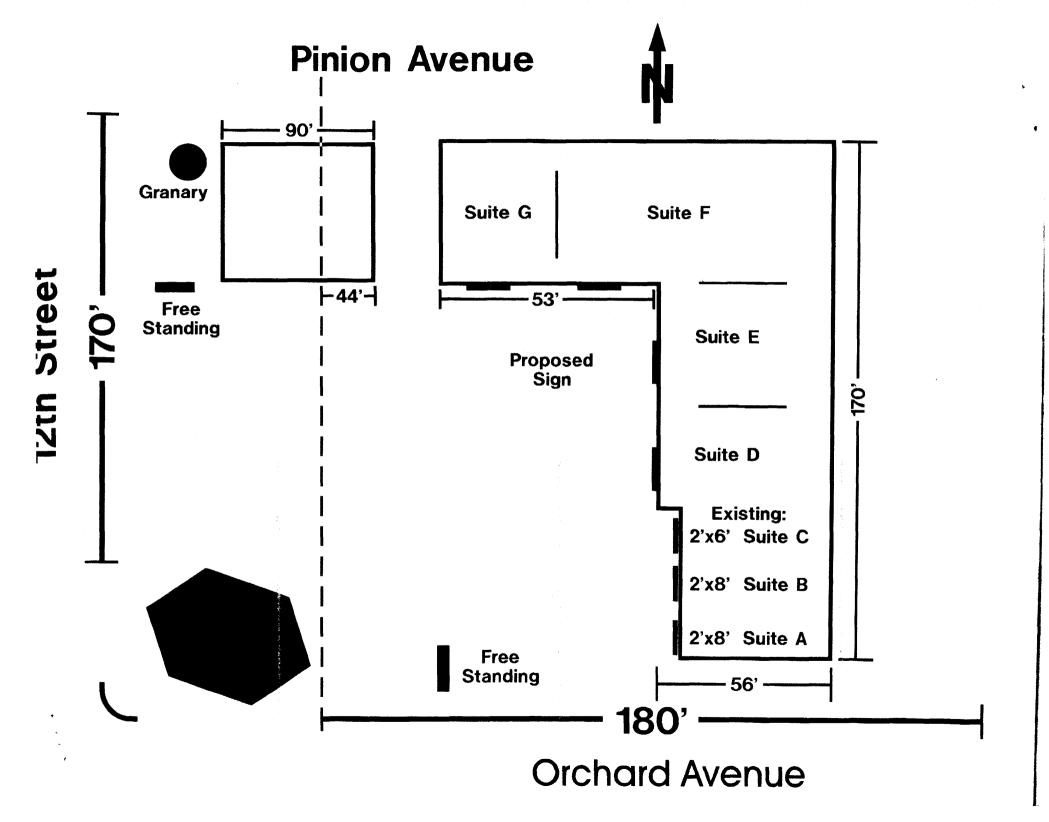

**NOTE:** No sign may exceed 300 square feet. A separate sign permit is required for each sign. Attach a sketch, to scale, of proposed and existing signage including types, dimensions and lettering. Attach a plot plan, to scale, showing: abutting streets, alleys, easements, driveways, encroachments, property lines, distances from existing buildings to proposed signs and required setbacks. Roof signs shall be manufactured such that no guy wires, braces or supports shall be visible.