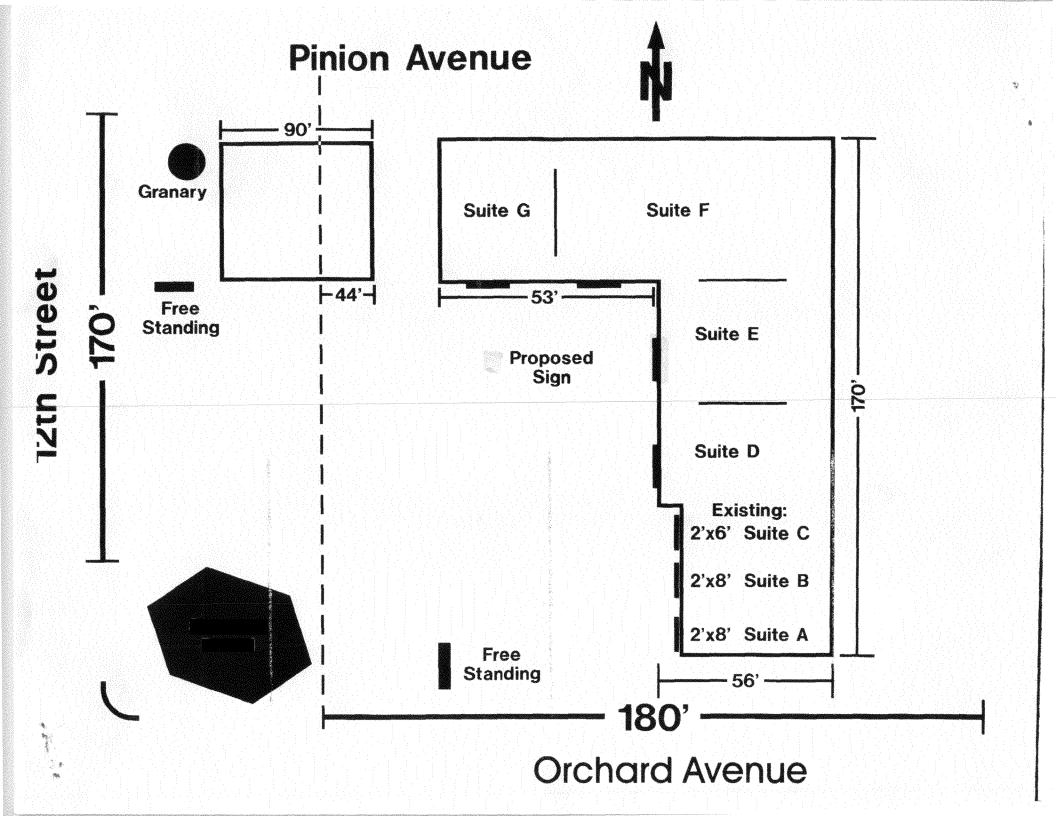

## Sign Permit

For Signs that DO NOT Require

<u>a Building Permit</u>

| Date Submitted _ | 1-30-09 |
|------------------|---------|
| Fee \$ 5.00      |         |
| Zone <u>B-/</u>  |         |

\$X\$

| TAX SCHEDULE NO. 2945 - 122 - 00 -                                                                                                                                                                                                                                 | 09 CONTR            | ACTOR THE SIGN                       | SMITH               |  |
|--------------------------------------------------------------------------------------------------------------------------------------------------------------------------------------------------------------------------------------------------------------------|---------------------|--------------------------------------|---------------------|--|
| BUSINESS NAME                                                                                                                                                                                                                                                      | LICENS              | ENO. 208 1139                        | 2090934             |  |
| BUSINESS NAME STREET ADDRESS 1910 N. 1274, ST                                                                                                                                                                                                                      | #E. ADDRE           | SS 570 E. CR                         | ETE CIR#3           |  |
| PROPERTY OWNER                                                                                                                                                                                                                                                     | TELEPH              | HONE 970-244.                        | -9197               |  |
| OWNER ADDRESS                                                                                                                                                                                                                                                      |                     | CTPERSON ERNIE                       | <u> </u>            |  |
| 0/                                                                                                                                                                                                                                                                 |                     |                                      |                     |  |
|                                                                                                                                                                                                                                                                    | Linear Foot of Buil |                                      |                     |  |
| <ul> <li>2. ROOF</li> <li>2 Square Feet per Linear Foot of Building Facade</li> <li>3. PROJECTING</li> <li>2 Square Feet per Linear Foot of Building Facade</li> <li>3 PROJECTING</li> </ul>                                                                       |                     |                                      |                     |  |
|                                                                                                                                                                                                                                                                    | 75 Square Feet x S  |                                      |                     |  |
| 4 or more Traffic                                                                                                                                                                                                                                                  | anes - 1.5 Square   | Feet x Street Frontage               |                     |  |
| Existing Externally or Internally Illuminated -                                                                                                                                                                                                                    | No Change in Ele    | ctrical Service                      | [ ] Non-Illuminated |  |
|                                                                                                                                                                                                                                                                    |                     |                                      |                     |  |
| (1-4) Area of Proposed Sign: 30 Square                                                                                                                                                                                                                             | eet                 |                                      |                     |  |
| (1-3) Building Façade: Linear Feet Building Facade Direction: North South East West                                                                                                                                                                                |                     |                                      |                     |  |
| (4) Street Frontage:Linear Feet Name of Street: Name of Street: Feet Clearance to Grade: Feet                                                                                                                                                                      |                     |                                      |                     |  |
| (2-4) Height to Top of Sign: Feet                                                                                                                                                                                                                                  | Cleara              | ince to Grade:                       | Feet                |  |
|                                                                                                                                                                                                                                                                    |                     |                                      |                     |  |
| EXISTING SIGNAGE TYPE & SQUARE FOOTAG                                                                                                                                                                                                                              |                     | FOR OFFIC                            | E USE ONLY          |  |
|                                                                                                                                                                                                                                                                    |                     |                                      |                     |  |
| 2'x8', 2'X6', 2X8' FLUSHWALL                                                                                                                                                                                                                                       | Sq. Ft.             | Signage Allowed on Pa                | arcel:              |  |
|                                                                                                                                                                                                                                                                    | Sq. Ft.             | Building                             |                     |  |
| FREE STANDING                                                                                                                                                                                                                                                      | Sq. Ft.             | Free-Standing                        | <u> 255</u> Sq. Ft. |  |
| Total Eviation                                                                                                                                                                                                                                                     | 4 5- 51             | Total Allowed:                       |                     |  |
| Total Existing:                                                                                                                                                                                                                                                    | T Sq. Ft.           | l otal Allowed:                      | Sq. Ft.             |  |
| 0                                                                                                                                                                                                                                                                  |                     |                                      |                     |  |
| COMMENTS: BLANK FACE                                                                                                                                                                                                                                               |                     |                                      |                     |  |
|                                                                                                                                                                                                                                                                    |                     |                                      |                     |  |
|                                                                                                                                                                                                                                                                    |                     |                                      |                     |  |
| NOTE: No sign may exceed 200 square feet. A sen                                                                                                                                                                                                                    | rata simo normitia  | noncinal for each sime. Att          |                     |  |
| <b>NOTE:</b> No sign may exceed 300 square feet. A separate sign permit is required for each sign. Attach a sketch, to scale, of proposed and existing signage including types, dimensions and lettering. Attach a plot plan, to scale, showing: abutting streets, |                     |                                      |                     |  |
| alleys, easements, driveways, encroachments, property lines, distances from existing buildings to proposed signs and required                                                                                                                                      |                     |                                      |                     |  |
| setbacks. Roof signs shall be manufactured such that no guy wires, braces or supports shall be visible.                                                                                                                                                            |                     |                                      |                     |  |
| I hereby attest that the information on this form and the attached sketches are true and accurate.                                                                                                                                                                 |                     |                                      |                     |  |
|                                                                                                                                                                                                                                                                    |                     |                                      |                     |  |
| tod MIN                                                                                                                                                                                                                                                            |                     | ,                                    |                     |  |
|                                                                                                                                                                                                                                                                    | La ho               | 1000 - 10/00 1                       | 1.70 AC             |  |
| Applicant's Signature Date                                                                                                                                                                                                                                         | 109 Da              | yleen Henderson<br>Planning Approval |                     |  |