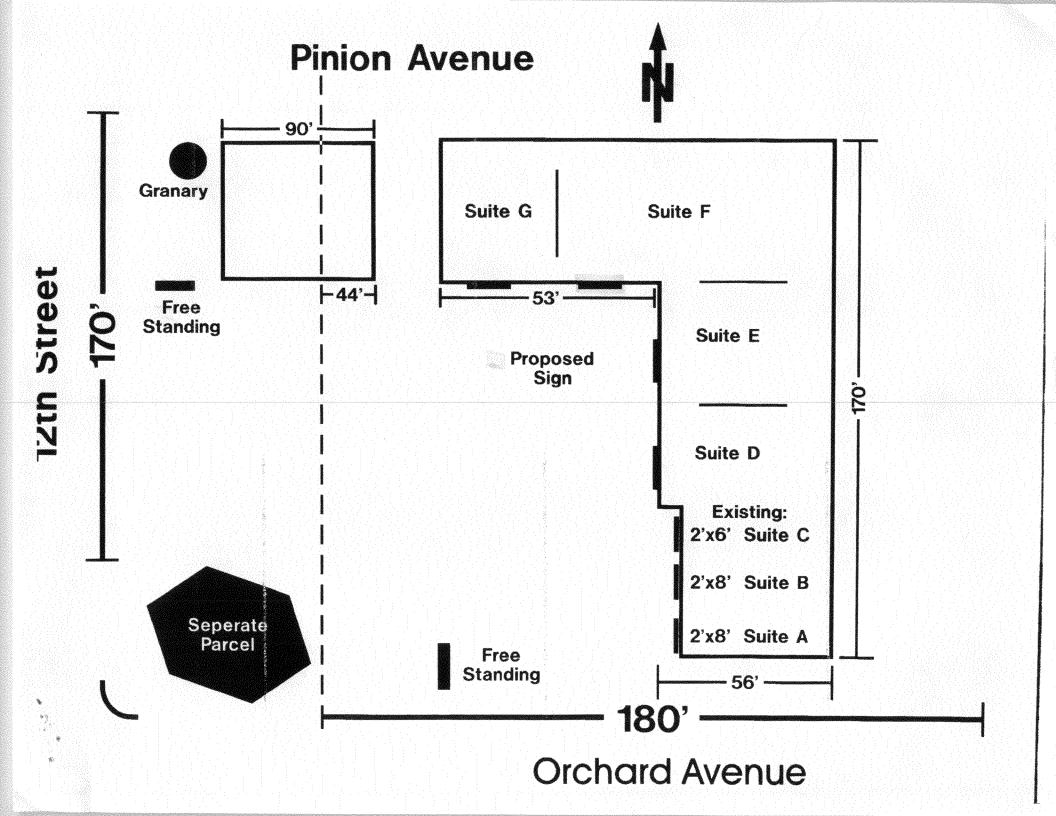

| · · · (C)                                                                                                                                                                                                                                                                                                                                  |                                                                 |                                                                                                      |  |  |
|--------------------------------------------------------------------------------------------------------------------------------------------------------------------------------------------------------------------------------------------------------------------------------------------------------------------------------------------|-----------------------------------------------------------------|------------------------------------------------------------------------------------------------------|--|--|
| COLORADO<br>Public Works and Planning Department<br>250 North 5 <sup>th</sup> Street, Grand Junction CO 81501<br>Tel: (970) 244-1430 FAX (970) 256-4031                                                                                                                                                                                    | Sign Permi<br>For Signs that DO NOT Requir<br>a Building Permit |                                                                                                      |  |  |
| TAX SCHEDULE NO. 2945-122<br>BUSINESS NAME GRAND JUNCTION<br>PROPERTY OWNER<br>OWNER ADDRESS                                                                                                                                                                                                                                               | V CHIROPERETICENSENC                                            | 570 E. CRETE CIR#3<br>970 242 91917                                                                  |  |  |
| 1. FLUSH WALL 2 Square Feet per Linear Foot of Building Façade   2. ROOF 2 Square Feet per Linear Foot of Building Facade   3. PROJECTING 0.5 Square Feet per each Linear Foot of Building Facade   1. 4. FREE-STANDING 2 Traffic Lanes - 0.75 Square Feet x Street Frontage   4 or more Traffic Lanes - 1.5 Square Feet x Street Frontage |                                                                 |                                                                                                      |  |  |
| [ ] Existing Externally or Internally Illuminated – No Change in Electrical Service [ ] Non-Illuminated                                                                                                                                                                                                                                    |                                                                 |                                                                                                      |  |  |
| (1-4) Area of Proposed Sign:                                                                                                                                                                                                                                                                                                               |                                                                 |                                                                                                      |  |  |
| EXISTING SIGNAGE TYPE & SQUARE                                                                                                                                                                                                                                                                                                             | IND                                                             | FOR OFFICE USE ONLY<br>Signage Allowed on Parcel:                                                    |  |  |
| Total Exist                                                                                                                                                                                                                                                                                                                                |                                                                 | Building <u>310</u> Sq. Ft.<br>Free-Standing <u>270</u> Sq. Ft.<br>Total Allowed: <u>310</u> Sq. Ft. |  |  |
| COMMENTS: FREE STAN                                                                                                                                                                                                                                                                                                                        | ING SIGN IS M                                                   | SEING REPLACED                                                                                       |  |  |

**NOTE:** No sign may exceed 300 square feet. A separate sign permit is required for each sign. Attach a sketch, to scale, of proposed and existing signage including types, dimensions and lettering. Attach a plot plan, to scale, showing: abutting streets, alleys, easements, driveways, encroachments, property lines, distances from existing buildings to proposed signs and required setbacks. Roof signs shall be manufactured such that no guy wires, braces or supports shall be visible.