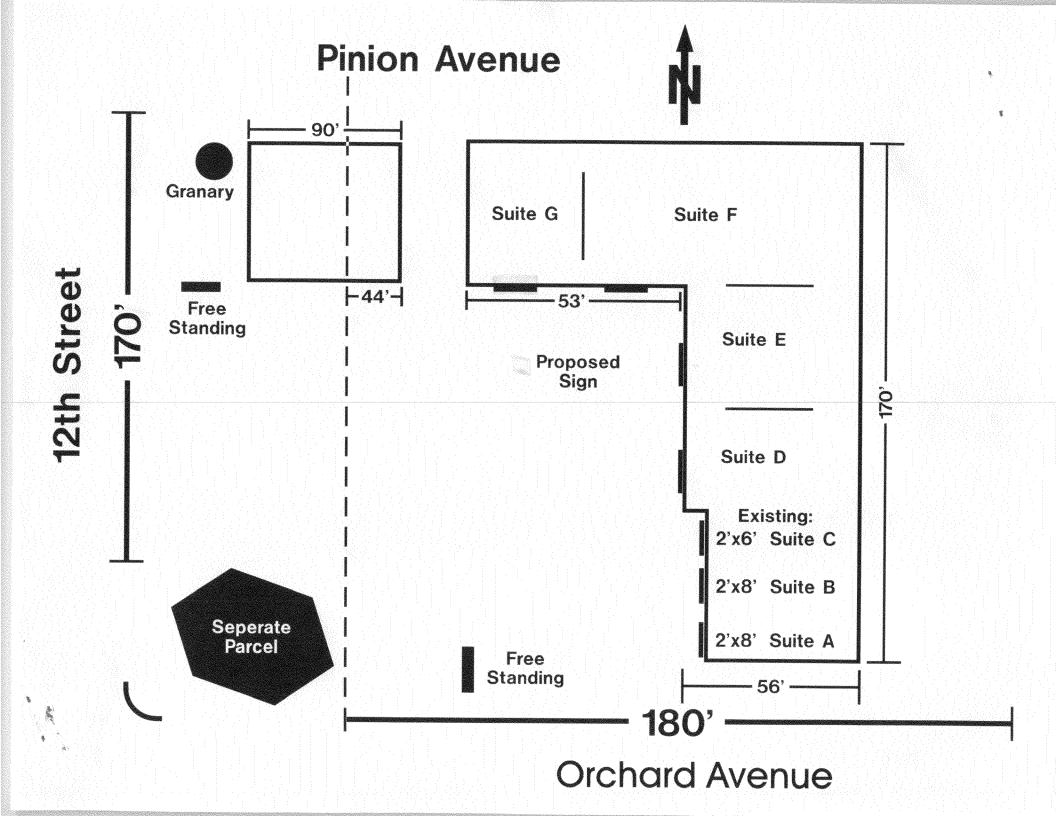

## Sign Permit

For Signs that DO NOT Require a Building Permit

| Date Submitted _   | 1-30-09 |
|--------------------|---------|
| Fee \$ <u>5,00</u> |         |
| Zone <u>B-/</u>    |         |

1-30-09

|                                                                                                                                                                                                                                                                                                                                                          | 7/                            | J                                                                                                                   |  |
|----------------------------------------------------------------------------------------------------------------------------------------------------------------------------------------------------------------------------------------------------------------------------------------------------------------------------------------------------------|-------------------------------|---------------------------------------------------------------------------------------------------------------------|--|
| TAX SCHEDULE NO. 2945 - 122 - 00 - 109 BUSINESS NAME  STREET ADDRESS 1910 N, 12TH STE G PROPERTY OWNER  OWNER ADDRESS                                                                                                                                                                                                                                    | LICENSE<br>ADDRESS<br>TELEPHO | CTOR THE SIGN SMITH<br>NO. <del>208 H39</del> 2090934<br>S 570 E. CRETE CIR #3<br>DNE 970-244-9197<br>TPERSON ERNIE |  |
| 1. FLUSH WALL 2 Square Feet per Linear Foot of Building Façade 2 Square Feet per Linear Foot of Building Facade 3 PROJECTING 5 Square Feet per Linear Foot of Building Facade 5 O.5 Square Feet per each Linear Foot of Building Facade 7 Traffic Lanes - 0.75 Square Feet x Street Frontage 8 or more Traffic Lanes - 1.5 Square Feet x Street Frontage |                               |                                                                                                                     |  |
| Existing Externally or Internally Illuminated – No Change in Electrical Service [ ] Non-Illuminated                                                                                                                                                                                                                                                      |                               |                                                                                                                     |  |
| (1-4) Area of Proposed Sign: 30 Square Feet (1-3) Building Façade: 155 Linear Feet Building Facade Direction: North South East West (4) Street Frontage: 180 Linear Feet Name of Street: 0RCHAED (2-4) Height to Top of Sign: Feet Clearance to Grade: 10 Feet                                                                                           |                               |                                                                                                                     |  |
| EXISTING SIGNAGE TYPE & SQUARE FOOTAGE:                                                                                                                                                                                                                                                                                                                  |                               | FOR OFFICE USE ONLY                                                                                                 |  |
| FREE STANDING 128 S                                                                                                                                                                                                                                                                                                                                      | Sq. Ft.                       | Signage Allowed on Parcel:                                                                                          |  |
| FLASH WALL 30 S                                                                                                                                                                                                                                                                                                                                          | Sq. Ft.                       | Building <u>310</u> Sq. Ft.                                                                                         |  |
|                                                                                                                                                                                                                                                                                                                                                          | Sq. Ft.                       | Free-Standing 270 Sq. Ft.                                                                                           |  |
| Total Existing: <u>158</u> s                                                                                                                                                                                                                                                                                                                             | Sq. Ft.                       | Total Allowed: 310 Sq. Ft.                                                                                          |  |
| COMMENTS: BLANK FACE FREE STANDING SIGN IS                                                                                                                                                                                                                                                                                                               |                               |                                                                                                                     |  |

**NOTE:** No sign may exceed 300 square feet. A separate sign permit is required for each sign. Attach a sketch, to scale, of proposed and existing signage including types, dimensions and lettering. Attach a plot plan, to scale, showing: abutting streets, alleys, easements, driveways, encroachments, property lines, distances from existing buildings to proposed signs and required setbacks. Roof signs shall be manufactured such that no guy wires, braces or supports shall be visible.