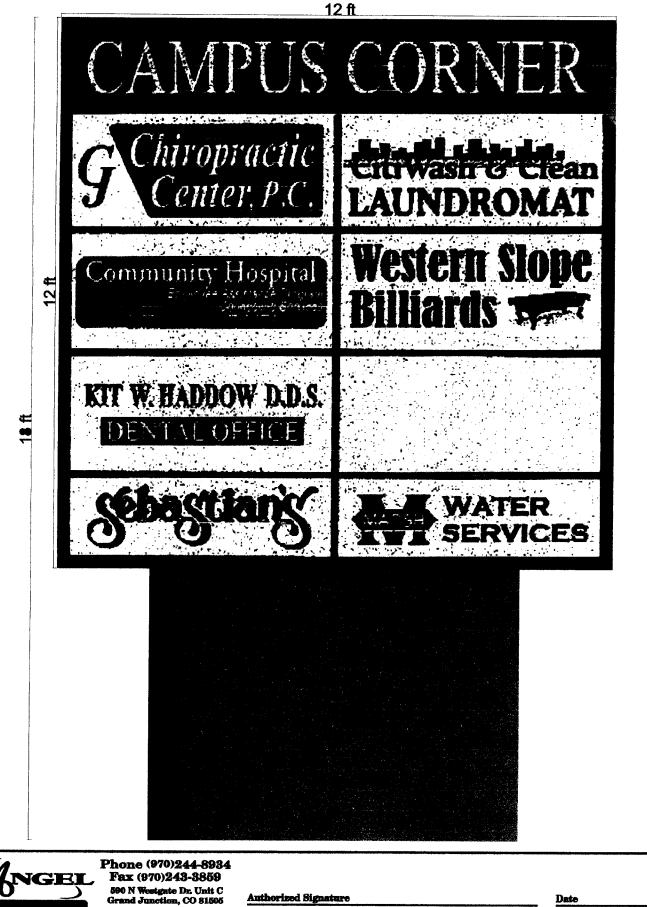

## COMMENTS: REPLACING EXISTING PYLON TENANT SIGN

**NOTE:** No sign may exceed 300 square feet. A separate sign clearance is required for each sign. Attach a sketch, to scale, of proposed and existing signage including types, dimensions and lettering. Attach a plot plan, to scale, showing: abutting streets, alleys, easements, driveways, encroachments, property lines, distances from existing buildings to proposed signs and required setbacks. <u>A SEPARATE PERMIT FROM THE BUILDING DEPARTMENT IS ALSO REQUIRED.</u>