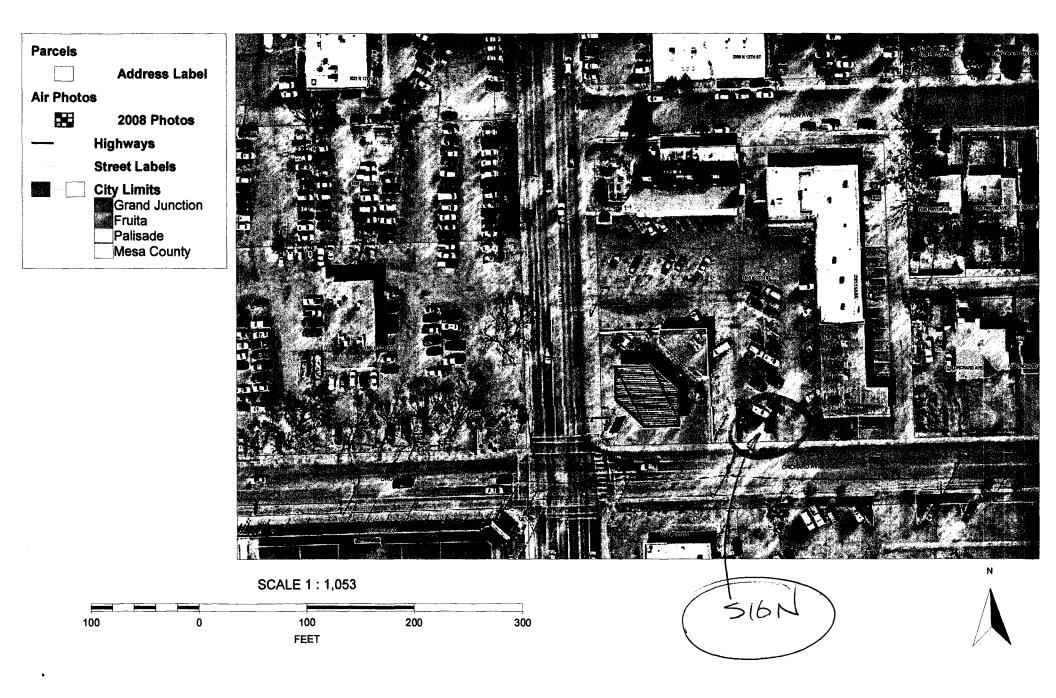

## COMMENTS: REPLACING EXISTING PYLON TENANT SIGN

**NOTE:** No sign may exceed 300 square feet. A separate sign clearance is required for each sign. Attach a sketch, to scale, of proposed and existing signage including types, dimensions and lettering. Attach a plot plan, to scale, showing: abutting streets, alleys, easements, driveways, encroachments, property lines, distances from existing buildings to proposed signs and required setbacks. <u>A SEPARATE PERMIT FROM THE BUILDING DEPARTMENT IS ALSO REQUIRED.</u>

## City of Grand Junction GIS City Map ©

A REAL MARKED AND REAL AND REAL AND A R

signs@angelsign.com

This drawing was created to assist you in visualizing our proposal. The original ideas and prices are the property of Angel Sign Co. Permission to distribute, copy or revise this drawing an/or prices may be obtained only through a written agreement with Angel Sign Co.