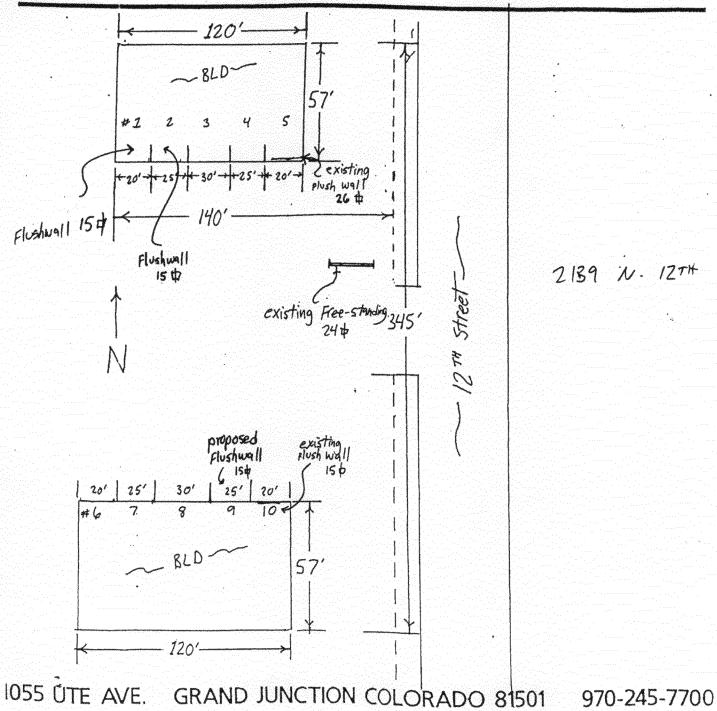

(White: Planning)

| TAX SCHEDULE NO. 2945-111-33-005 BUSINESS NAME W.C. COUNSELING STREET ADDRESS 2139 N. 1214 #9 PROPERTY OWNER GUTH / MYER OWNER ADDRESS SAME                                                                                                                                                                                                                                                                                                                                                                                                                                                           | CONTRACTOR BUO'S SIONS LICENSE NO. 2090/13 ADDRESS 1040 PITICIN TELEPHONE 245-7700 CONTACT PERSON BUO TREVISS |  |  |  |
|-------------------------------------------------------------------------------------------------------------------------------------------------------------------------------------------------------------------------------------------------------------------------------------------------------------------------------------------------------------------------------------------------------------------------------------------------------------------------------------------------------------------------------------------------------------------------------------------------------|---------------------------------------------------------------------------------------------------------------|--|--|--|
| 1. FLUSH WALL 2 Square Feet per Linear Foot of Building Façade 2 Square Feet per Linear Foot of Building Facade 3 PROJECTING 5 Square Feet per each Linear Foot of Building Facade 5 Traffic Lanes - 0.75 Square Feet x Street Frontage 6 or more Traffic Lanes - 1.5 Square Feet x Street Frontage                                                                                                                                                                                                                                                                                                   |                                                                                                               |  |  |  |
| [ ] Existing Externally or Internally Illuminated – No Change in Electrical Service                                                                                                                                                                                                                                                                                                                                                                                                                                                                                                                   |                                                                                                               |  |  |  |
| (1-4) Area of Proposed Sign:                                                                                                                                                                                                                                                                                                                                                                                                                                                                                                                                                                          |                                                                                                               |  |  |  |
| EXISTING SIGNAGE TYPE & SQUARE FOOTAGE:                                                                                                                                                                                                                                                                                                                                                                                                                                                                                                                                                               | FOR OFFICE USE ONLY  ALL FI - 2001 - 162  Sq. Ft. Signage Allowed on Parcel:                                  |  |  |  |
|                                                                                                                                                                                                                                                                                                                                                                                                                                                                                                                                                                                                       | Sq. Ft. Building Sq. Ft.                                                                                      |  |  |  |
|                                                                                                                                                                                                                                                                                                                                                                                                                                                                                                                                                                                                       | Sq. Ft.  Sq. Ft.  Total Allowed:  Sq. Ft.  Sq. Ft.                                                            |  |  |  |
| COMMENTS: REPLACE EXSTING SIGN SAME SIZE  Sign parkage: 15 9 yearin                                                                                                                                                                                                                                                                                                                                                                                                                                                                                                                                   |                                                                                                               |  |  |  |
| NOTE: No sign may exceed 300 square feet. A separate sign permit is required for each sign. Attach a sketch, to scale, of proposed and existing signage including types, dimensions and lettering. Attach a plot plan, to scale, showing: abutting streets, alleys, easements, driveways, encroachments, property lines, distances from existing buildings to proposed signs and required setbacks. Roof signs shall be manufactured such that no guy wires, braces or supports shall be visible.  I hereby attest that the information on this form and the attached sketches are true and accurate. |                                                                                                               |  |  |  |
| Applicant's Signature Date                                                                                                                                                                                                                                                                                                                                                                                                                                                                                                                                                                            | Mundy Surv 1/22/09 Planning Approval Date                                                                     |  |  |  |

| Grand Junction, (970) 244-1430                                                                                                                                                                                                                                                                                                                                   |                                                                                                                                        | Tax Schedule 2945 - 111 - 33 - 00 <b>5</b> Zone                                                                                                                          |
|------------------------------------------------------------------------------------------------------------------------------------------------------------------------------------------------------------------------------------------------------------------------------------------------------------------------------------------------------------------|----------------------------------------------------------------------------------------------------------------------------------------|--------------------------------------------------------------------------------------------------------------------------------------------------------------------------|
| BUSINESS NAME LOGN YX M STREET ADDRESS 2139 127 PROPERTY OWNER Pete Mille OWNER ADDRESS                                                                                                                                                                                                                                                                          | # street                                                                                                                               | CONTRACTOR Bud's Signs LICENSE NO. 2030106 ADDRESS 1055 ute TELEPHONE NO. 245-7768                                                                                       |
| Face Change Only (2.3 & 4):         [] 2. ROOF       2         [] 3. FREE-STANDING       2         4       4         [] 4. PROJECTING       0.         [] Existing Externally or Internally Illuming         (1 - 4) Area of Proposed Sign       15         (1,2,4) Building Facade       120       Linea         (1 - 4) Street Frontage       345       Linear | Square Feet per Linea Traffic Lanes - 0.75 S or more Traffic Lanes 5 Square Feet per each nated - No Change it Square Feet r Feet Feet |                                                                                                                                                                          |
| (2,3,4) Height to Top of Sign /2  Existing Signage/Type:                                                                                                                                                                                                                                                                                                         | Feet Clearance to Gr                                                                                                                   | ● FOR OFFICE USE ONLY ●                                                                                                                                                  |
| Flush wall 15+, 15+, 15+, 26+                                                                                                                                                                                                                                                                                                                                    | 71 Sq                                                                                                                                  | . Ft. Signage Allowed on Parcel: N 12 th St                                                                                                                              |
| Free-standing                                                                                                                                                                                                                                                                                                                                                    | 24 sq                                                                                                                                  | Building Sq. Ft. Free-Standing Sq. Ft.                                                                                                                                   |
| Total Existing:                                                                                                                                                                                                                                                                                                                                                  | 95 sq                                                                                                                                  | . Ft. Total Allowed: Sq. Ft.                                                                                                                                             |
| NOTE: No sign may exceed 300 square proposed and existing signage including t                                                                                                                                                                                                                                                                                    | e feet. A separate sypes, dimensions, le                                                                                               | sign permit is required for each sign. Attach a sketch of extering, abutting streets, alleys, easements, property lines, guy wires, braces or supports shall be visible. |
| Ambientia Simeture                                                                                                                                                                                                                                                                                                                                               | $\frac{2-24-03}{\text{Date}}  \frac{2}{\text{Co}}$                                                                                     | M/18he Magne 2/24/03                                                                                                                                                     |
| Applicant's Signature  (White: Community Development)                                                                                                                                                                                                                                                                                                            | (Canary: A                                                                                                                             | Applicant) (Pink: Code Enforcement)                                                                                                                                      |