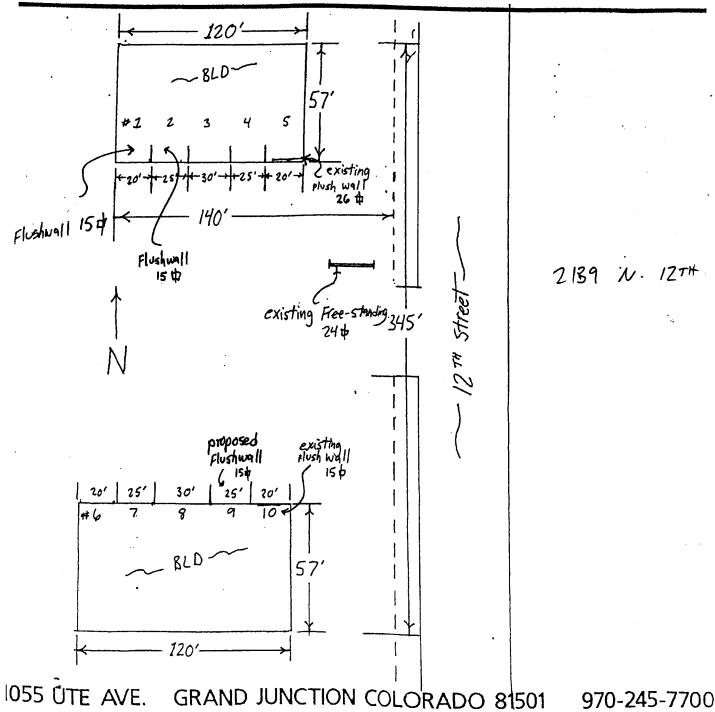

(White: Planning)

| TAX SCHEDULE NO. 2945-111-33-005 BUSINESS NAME W.C. COUNSELING STREET ADDRESS 2139 N. 1214 #9 PROPERTY OWNER GUTH / MYER OWNER ADDRESS SAME                                                                                                                                                                                                                                                                                                                                                                                                                                                           | CONTRACTOR BUO'S SIONS LICENSE NO. 2090/13 ADDRESS 1040 PITICIN TELEPHONE 245-7700 CONTACT PERSON BUO TREVISS |  |  |  |
|-------------------------------------------------------------------------------------------------------------------------------------------------------------------------------------------------------------------------------------------------------------------------------------------------------------------------------------------------------------------------------------------------------------------------------------------------------------------------------------------------------------------------------------------------------------------------------------------------------|---------------------------------------------------------------------------------------------------------------|--|--|--|
| 1. FLUSH WALL 2 Square Feet per Linear Foot of Building Façade 2 Square Feet per Linear Foot of Building Facade 3 PROJECTING 5 Square Feet per each Linear Foot of Building Facade 5 Traffic Lanes - 0.75 Square Feet x Street Frontage 6 or more Traffic Lanes - 1.5 Square Feet x Street Frontage                                                                                                                                                                                                                                                                                                   |                                                                                                               |  |  |  |
| [ ] Existing Externally or Internally Illuminated – No Change in Electrical Service                                                                                                                                                                                                                                                                                                                                                                                                                                                                                                                   |                                                                                                               |  |  |  |
| (1-4) Area of Proposed Sign:                                                                                                                                                                                                                                                                                                                                                                                                                                                                                                                                                                          |                                                                                                               |  |  |  |
| EXISTING SIGNAGE TYPE & SQUARE FOOTAGE:                                                                                                                                                                                                                                                                                                                                                                                                                                                                                                                                                               | FOR OFFICE USE ONLY  ALL FI - 2001 - 162  Sq. Ft. Signage Allowed on Parcel:                                  |  |  |  |
|                                                                                                                                                                                                                                                                                                                                                                                                                                                                                                                                                                                                       | Sq. Ft. Building Sq. Ft.                                                                                      |  |  |  |
|                                                                                                                                                                                                                                                                                                                                                                                                                                                                                                                                                                                                       | Sq. Ft.  Sq. Ft.  Total Allowed:  Sq. Ft.  Sq. Ft.                                                            |  |  |  |
| COMMENTS: REPLACE EXSTING SIGN SAME SIZE  Sign parkage: 15 9 yearin                                                                                                                                                                                                                                                                                                                                                                                                                                                                                                                                   |                                                                                                               |  |  |  |
| NOTE: No sign may exceed 300 square feet. A separate sign permit is required for each sign. Attach a sketch, to scale, of proposed and existing signage including types, dimensions and lettering. Attach a plot plan, to scale, showing: abutting streets, alleys, easements, driveways, encroachments, property lines, distances from existing buildings to proposed signs and required setbacks. Roof signs shall be manufactured such that no guy wires, braces or supports shall be visible.  I hereby attest that the information on this form and the attached sketches are true and accurate. |                                                                                                               |  |  |  |
| Applicant's Signature Date                                                                                                                                                                                                                                                                                                                                                                                                                                                                                                                                                                            | Mundy Surv 1/22/09 Planning Approval Date                                                                     |  |  |  |

| Grand Junction, (970) 244-1430                                                                                                                                                                                                                                                                                                                                   |                                                                                                                                        | Tax Schedule 2945 - 111 - 33 - 00 <b>5</b> Zone                                                                                                                          |
|------------------------------------------------------------------------------------------------------------------------------------------------------------------------------------------------------------------------------------------------------------------------------------------------------------------------------------------------------------------|----------------------------------------------------------------------------------------------------------------------------------------|--------------------------------------------------------------------------------------------------------------------------------------------------------------------------|
| BUSINESS NAME LOGN YX M STREET ADDRESS 2139 127 PROPERTY OWNER Pete Mille OWNER ADDRESS                                                                                                                                                                                                                                                                          | # street                                                                                                                               | CONTRACTOR Bud's Signs LICENSE NO. 2030106 ADDRESS 1055 ute TELEPHONE NO. 245-7768                                                                                       |
| Face Change Only (2.3 & 4):         [] 2. ROOF       2         [] 3. FREE-STANDING       2         4       4         [] 4. PROJECTING       0.         [] Existing Externally or Internally Illuming         (1 - 4) Area of Proposed Sign       15         (1,2,4) Building Facade       120       Linea         (1 - 4) Street Frontage       345       Linear | Square Feet per Linea Traffic Lanes - 0.75 S or more Traffic Lanes 5 Square Feet per each nated - No Change it Square Feet r Feet Feet |                                                                                                                                                                          |
| (2,3,4) Height to Top of Sign /2  Existing Signage/Type:                                                                                                                                                                                                                                                                                                         | Feet Clearance to Gr                                                                                                                   | ● FOR OFFICE USE ONLY ●                                                                                                                                                  |
| Flush wall 15+, 15+, 15+, 26+                                                                                                                                                                                                                                                                                                                                    | 71 Sq                                                                                                                                  | . Ft. Signage Allowed on Parcel: N 12 th St                                                                                                                              |
| Free-standing                                                                                                                                                                                                                                                                                                                                                    | 24 sq                                                                                                                                  | Building Sq. Ft. Free-Standing Sq. Ft.                                                                                                                                   |
| Total Existing:                                                                                                                                                                                                                                                                                                                                                  | 95 sq                                                                                                                                  | . Ft. Total Allowed: Sq. Ft.                                                                                                                                             |
| NOTE: No sign may exceed 300 square proposed and existing signage including t                                                                                                                                                                                                                                                                                    | e feet. A separate sypes, dimensions, le                                                                                               | sign permit is required for each sign. Attach a sketch of extering, abutting streets, alleys, easements, property lines, guy wires, braces or supports shall be visible. |
| Ambientia Simeture                                                                                                                                                                                                                                                                                                                                               | $\frac{2-24-03}{\text{Date}}  \frac{2}{\text{Co}}$                                                                                     | M/18he Magne 2/24/03                                                                                                                                                     |
| Applicant's Signature  (White: Community Development)                                                                                                                                                                                                                                                                                                            | (Canary: A                                                                                                                             | Applicant) (Pink: Code Enforcement)                                                                                                                                      |