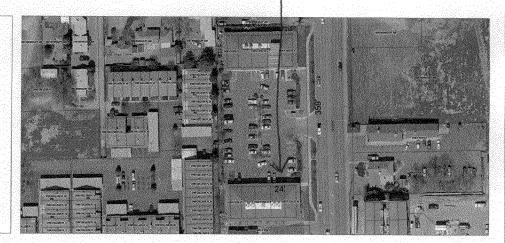

### City of Grand Junction GIS Zoning Map ©

15 \$ Frushwan

- ----Airport Road
- -- Clear Zone
- ----Critical Zone
- Runway 22
- Runway 29
- Taxi Way
  - ZOOM IN FOR LAND USE