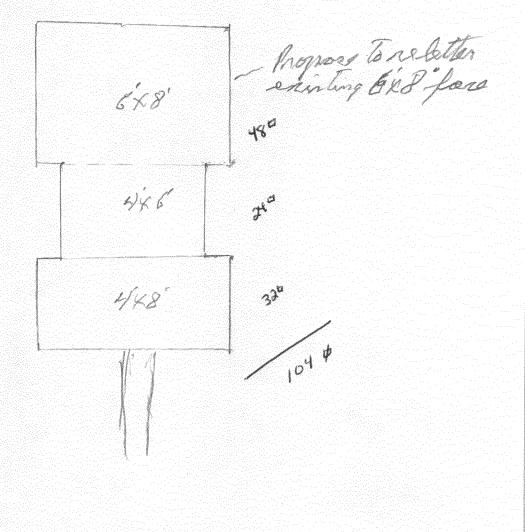

| TAX SCHEDULE NO. 2945 - 11-64-007 CC                                                                                                                                                                                                                                                                                                                                                     | INTRACTOR The Sign Gallery           |  |  |  |
|------------------------------------------------------------------------------------------------------------------------------------------------------------------------------------------------------------------------------------------------------------------------------------------------------------------------------------------------------------------------------------------|--------------------------------------|--|--|--|
|                                                                                                                                                                                                                                                                                                                                                                                          | CENSE NO. 2198506                    |  |  |  |
|                                                                                                                                                                                                                                                                                                                                                                                          | DRESS 1048 In dependent ATDA         |  |  |  |
| PROPERTY OWNER J- Walken TE                                                                                                                                                                                                                                                                                                                                                              | TELEPHONE6400                        |  |  |  |
| OWNER ADDRESS CC                                                                                                                                                                                                                                                                                                                                                                         | ONTACT PERSON _ farry                |  |  |  |
| 1. FLUSH WALL 2 Square Feet per Linear Foot of Building Façade   1. FLUSH WALL 2 Square Feet per Linear Foot of Building Façade   2. ROOF 2 Square Feet per Linear Foot of Building Facade   3. PROJECTING 0.5 Square Feet per each Linear Foot of Building Facade   2. Traffic Lanes - 0.75 Square Feet x Street Frontage   4 or more Traffic Lanes - 1.5 Square Feet x Street Frontage |                                      |  |  |  |
| [メ] Existing Externally or Internally Illuminated – No Change in Electrical Service [] Non-Illuminated                                                                                                                                                                                                                                                                                   |                                      |  |  |  |
| (1-4) Area of Proposed Sign: Square Feet   (1-3) Building Façade: 70 Linear Feet   (4) Street Frontage: Enter Feet Building Facade Direction: North   (2-4) Height to Top of Sign: 16 Feet Clearance to Grade: 12                                                                                                                                                                        |                                      |  |  |  |
| EXISTING SIGNAGE TYPE & SQUARE FOOTAGE:                                                                                                                                                                                                                                                                                                                                                  | FOR OFFICE USE ONLY                  |  |  |  |
| EXISTING SIGNAGE TYPE & SQUARE FOOTAGE: 1)<br>                                                                                                                                                                                                                                                                                                                                           | t. Signage Allowed on Parcel:        |  |  |  |
| - 7100-Mending 104 Sq. F                                                                                                                                                                                                                                                                                                                                                                 | t. Building <u>140</u> Sq. Ft.       |  |  |  |
| Sq. F                                                                                                                                                                                                                                                                                                                                                                                    | t. Free-Standing <u>123</u> Sq. Ft.  |  |  |  |
| Total Existing: <u>172</u> Sq. F                                                                                                                                                                                                                                                                                                                                                         | t. Total Allowed: <u>140</u> Sq. Ft. |  |  |  |
| COMMENTS: Reletter an anis Ting upn face                                                                                                                                                                                                                                                                                                                                                 |                                      |  |  |  |

(White: Planning)

(Yellow: Neighborhood Services)

(Pink: Applicant)

ł

Att Walken Discount 2241 97. T.T.R R Existing 2×4 Hurk wal Propratos relation Enisting 14×15-604 flurk wal 60' 70% 5 Exceptions free standing Propose to reletter one of the frezes. 6x8 - 48 fr Jolaf fraces 104 CH R