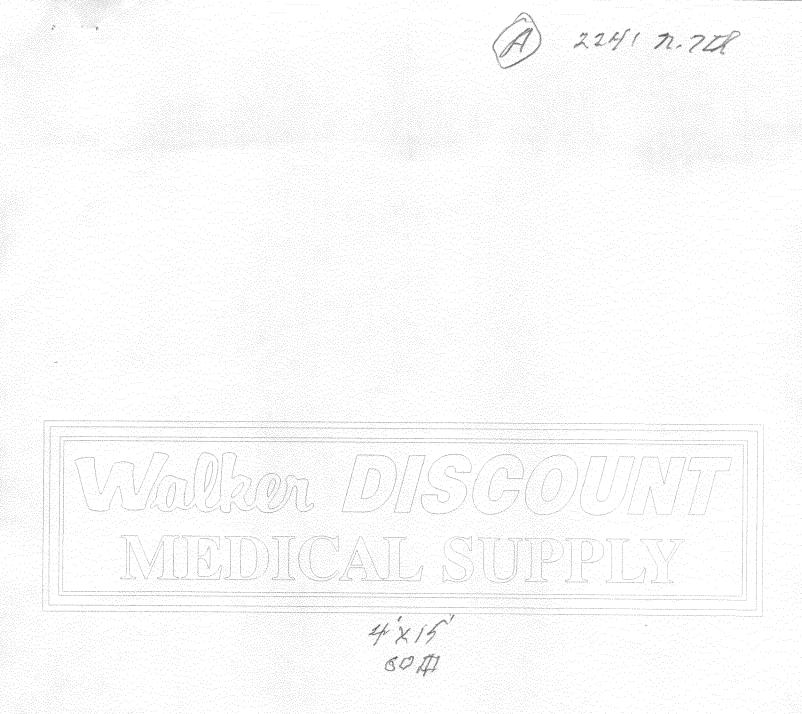

| TAX SCHEDULE NO. 2945 - 11-64-007 CC                                                                                                                                                                                                                                                                                                                                                     | INTRACTOR The Sign Gallery           |  |  |  |
|------------------------------------------------------------------------------------------------------------------------------------------------------------------------------------------------------------------------------------------------------------------------------------------------------------------------------------------------------------------------------------------|--------------------------------------|--|--|--|
|                                                                                                                                                                                                                                                                                                                                                                                          | CENSE NO. 2198506                    |  |  |  |
|                                                                                                                                                                                                                                                                                                                                                                                          | DRESS 1048 In dependent ATDA         |  |  |  |
| PROPERTY OWNER J- Walken TE                                                                                                                                                                                                                                                                                                                                                              | TELEPHONE6400                        |  |  |  |
| OWNER ADDRESS CC                                                                                                                                                                                                                                                                                                                                                                         | ONTACT PERSON _ farry                |  |  |  |
| 1. FLUSH WALL 2 Square Feet per Linear Foot of Building Façade   1. FLUSH WALL 2 Square Feet per Linear Foot of Building Façade   2. ROOF 2 Square Feet per Linear Foot of Building Facade   3. PROJECTING 0.5 Square Feet per each Linear Foot of Building Facade   2. Traffic Lanes - 0.75 Square Feet x Street Frontage   4 or more Traffic Lanes - 1.5 Square Feet x Street Frontage |                                      |  |  |  |
| [メ] Existing Externally or Internally Illuminated – No Change in Electrical Service [] Non-Illuminated                                                                                                                                                                                                                                                                                   |                                      |  |  |  |
| (1-4) Area of Proposed Sign: Square Feet   (1-3) Building Façade: 70 Linear Feet   (4) Street Frontage: Enter Feet Building Facade Direction: North   (2-4) Height to Top of Sign: 16 Feet Clearance to Grade: 12                                                                                                                                                                        |                                      |  |  |  |
| EXISTING SIGNAGE TYPE & SQUARE FOOTAGE:                                                                                                                                                                                                                                                                                                                                                  | FOR OFFICE USE ONLY                  |  |  |  |
| EXISTING SIGNAGE TYPE & SQUARE FOOTAGE: 1)<br>                                                                                                                                                                                                                                                                                                                                           | t. Signage Allowed on Parcel:        |  |  |  |
| - 7100-Mending 104 Sq. F                                                                                                                                                                                                                                                                                                                                                                 | t. Building <u>140</u> Sq. Ft.       |  |  |  |
| Sq. F                                                                                                                                                                                                                                                                                                                                                                                    | t. Free-Standing <u>123</u> Sq. Ft.  |  |  |  |
| Total Existing: <u>172</u> Sq. F                                                                                                                                                                                                                                                                                                                                                         | t. Total Allowed: <u>140</u> Sq. Ft. |  |  |  |
| COMMENTS: Reletter an anis Ting upn face                                                                                                                                                                                                                                                                                                                                                 |                                      |  |  |  |

(White: Planning)

(Yellow: Neighborhood Services)

(Pink: Applicant)

ł

Att Walken Discount 2241 97. T.T.R R Existing 2×4 Hurk wal Propratos relation Enisting 14×15-604 flurk wal 60' 70% 5 Exceptions free standing Propose to reletter one of the frezes. 6x8 - 48 fr Jolaf fraces 104 CH R

Walker Discount 2241 N702

Ynee standing