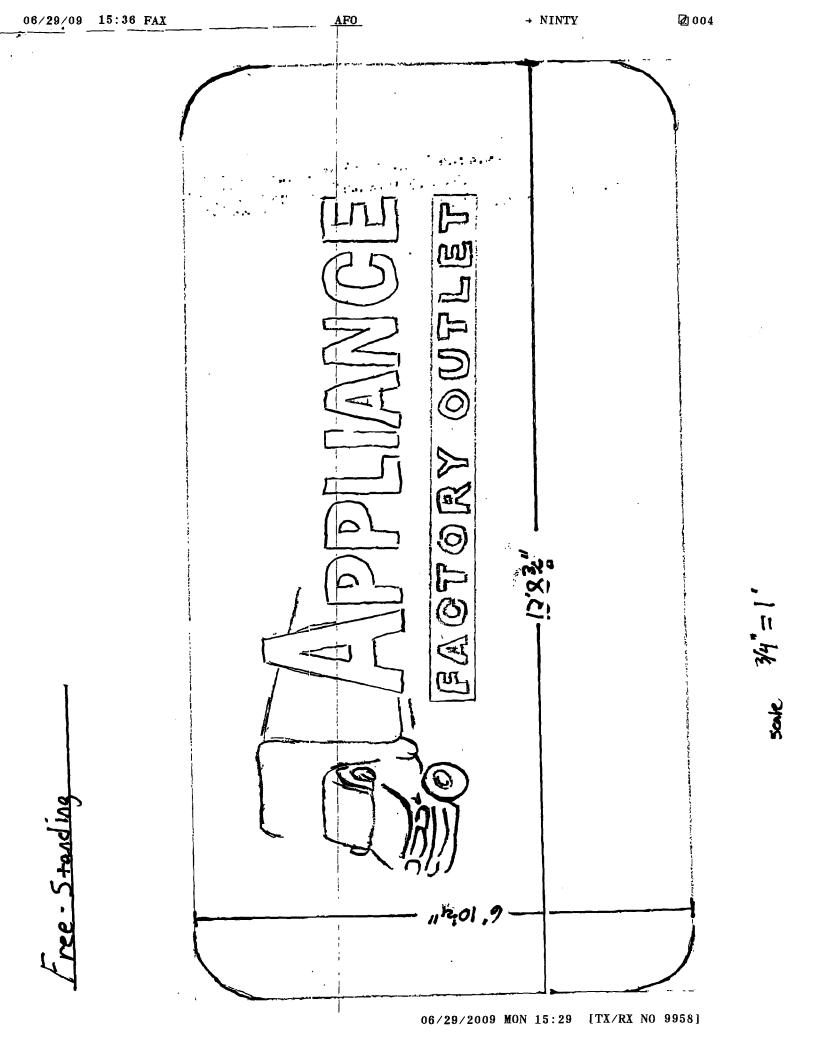

(Pink: Applicant)

Public Works and Planning Department 250 North 5<sup>th</sup> Street, Grand Junction CO 81501 Tel: (970) 244-1430 FAX (970) 256-4031

(White: Planning)

| 2945-091-07-005                                                                                                                                                                                                                                                                                                                                                                                         |                                                                 |                                                                                                             |  |
|---------------------------------------------------------------------------------------------------------------------------------------------------------------------------------------------------------------------------------------------------------------------------------------------------------------------------------------------------------------------------------------------------------|-----------------------------------------------------------------|-------------------------------------------------------------------------------------------------------------|--|
| TAX SCHEDULE NO. SHIDS 5712  BUSINESS NAME Appliance Factory Out let  STREET ADDRESS JULGY Hury 6350  PROPERTY OWNER Jim Bullings  OWNER ADDRESS J583 12 Hury 6350                                                                                                                                                                                                                                      | ADDRESS<br>TELEPHO                                              | CTOR Appliance Factory atlet NO. 2091383 S 6005 E Evans Ave ONE 303-782-5100/303-895-1674 PERSON Carl Horst |  |
| [ ] 1. FLUSH WALL       2 Square Feet per Linear Foot of Building Façade         [ ] 2. ROOF       2 Square Feet per Linear Foot of Building Facade         [ ] 3. PROJECTING       0.5 Square Feet per each Linear Foot of Building Facade         [ ] 4. FREE-STANDING       2 Traffic Lanes - 0.75 Square Feet x Street Frontage         4 or more Traffic Lanes - 1.5 Square Feet x Street Frontage |                                                                 |                                                                                                             |  |
| [X] Existing Externally or Internally Illuminated – No Change in Electrical Service [ ] Non-Illuminated                                                                                                                                                                                                                                                                                                 |                                                                 |                                                                                                             |  |
| (1-4) Area of Proposed Sign: Square Feet (1-3) Building Façade: Street Frontage: Linear Feet Building Facade Direction: North South East West (4) Street Frontage: Linear Feet Name of Street: Clearance to Grade: Feet                                                                                                                                                                                 |                                                                 |                                                                                                             |  |
| EXISTING SIGNAGE TYPE & SQUARE FOOTAGE:                                                                                                                                                                                                                                                                                                                                                                 |                                                                 | FOR OFFICE USE ONLY                                                                                         |  |
|                                                                                                                                                                                                                                                                                                                                                                                                         |                                                                 |                                                                                                             |  |
| Flush sign (store front) 75                                                                                                                                                                                                                                                                                                                                                                             | Sq. Ft.                                                         | Signage Allowed on Parcel:                                                                                  |  |
| Flush sign (store front) 75 s<br>Free Standing 92 s                                                                                                                                                                                                                                                                                                                                                     | Sq. Ft.                                                         | Signage Allowed on Parcel:  Building/70 Sq. Ft.                                                             |  |
| Flush sign (store front) 75 s<br>Free Standing 92 s<br>Flush Sign 15 s                                                                                                                                                                                                                                                                                                                                  | Sq. Ft.<br>Sq. Ft.<br>Sq. Ft.                                   |                                                                                                             |  |
| Flush Sign (Store Front) 75 s<br>Free Standing 92 s<br>Flush Sign 15 s<br>Total Existing: 182 s                                                                                                                                                                                                                                                                                                         | i                                                               | Building <u>170</u> Sq. Ft.                                                                                 |  |
| <u> </u>                                                                                                                                                                                                                                                                                                                                                                                                | i                                                               | Building <u>170</u> Sq. Ft.<br>Free-Standing <u>247-5</u> Sq. Ft.                                           |  |
| Total Existing: <u>192</u> s                                                                                                                                                                                                                                                                                                                                                                            | permit is re<br>lettering. Att<br>istances fron<br>wires, brace | Building                                                                                                    |  |
| NOTE: No sign may exceed 300 square feet. A separate sign proposed and existing signage including types, dimensions and alleys, easements, driveways, encroachments, property lines, disetbacks. Roof signs shall be manufactured such that no guy v                                                                                                                                                    | permit is re<br>lettering. Att<br>istances fron<br>wires, brace | Building                                                                                                    |  |