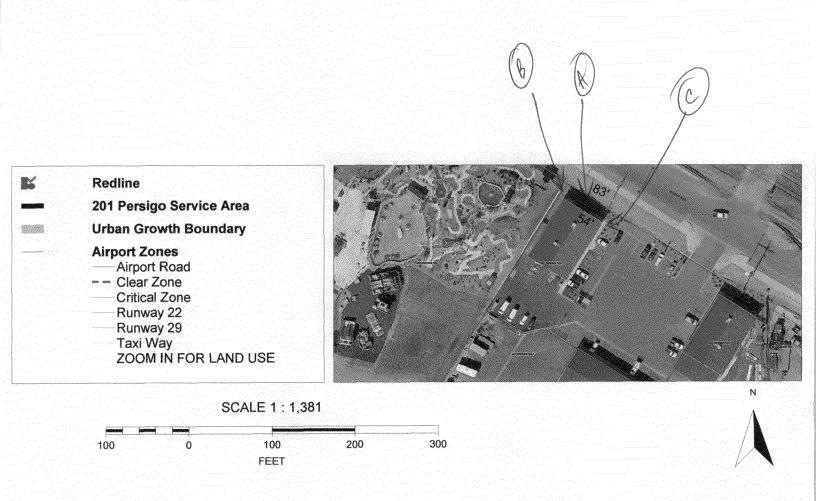

xisting signage including types, dimensions and lettering. Attach a plot plan, to scale, showing: abutting streets, alleys, easements, driveways, encroachments, property lines, distances from existing buildings to proposed signs and required setbacks. Roof signs shall be manufactured such that no guy wires, braces or supports shall be visible.

I hereby attest that the information on this form and the attached sketches are true and accurate.

| - Á | pplicant's Signature | Date    | Planning Approval |         | Date    |
|-----|----------------------|---------|-------------------|---------|---------|
|     | 2 AMM                | 1-15-09 | ZR                | C McKee | 7/20/07 |

(Yellow: Neighborhood Services)

(Pink: Applicant)



4X8 (326)

## City of Grand Junction GIS Zoning Map ©