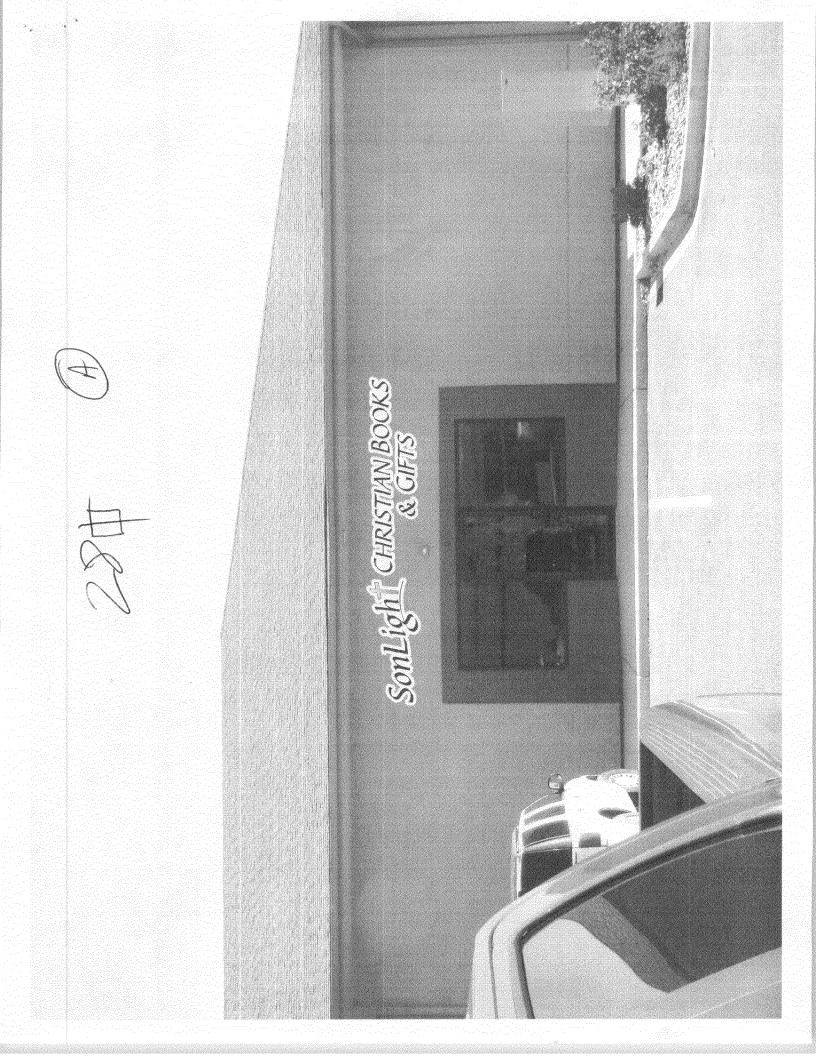

| TAX SCHEDULE NO. 2945-044-29-010<br>BUSINESS NAME <u>Son light christian book Store</u><br>STREET ADDRESS <u>2472 frol</u> #9<br>PROPERTY OWNER <u>Miclanu LLC</u><br>OWNER ADDRESS                                                                                                                                                                | contractor The Sign Smith<br>LICENSE NO. 2090934<br>ADDRESS 570 E crete Civ<br>TELEPHONE 970-244-9197<br>CONTACT PERSON Ernic |  |  |  |  |
|----------------------------------------------------------------------------------------------------------------------------------------------------------------------------------------------------------------------------------------------------------------------------------------------------------------------------------------------------|-------------------------------------------------------------------------------------------------------------------------------|--|--|--|--|
| ▶ 1. FLUSH WALL 2 Square Feet per Linear Foot of Building Façade   [] 2. ROOF 2 Square Feet per Linear Foot of Building Façade   [] 3. PROJECTING 0.5 Square Feet per each Linear Foot of Building Facade   [] 4. FREE-STANDING 2 Traffic Lanes - 0.75 Square Feet x Street Frontage   4 or more Traffic Lanes - 1.5 Square Feet x Street Frontage |                                                                                                                               |  |  |  |  |
| Existing Externally or Internally Illuminated – No Change in Electrical Service [] Non-Illuminated                                                                                                                                                                                                                                                 |                                                                                                                               |  |  |  |  |
| (1-4) Area of Proposed Sign: Square Feet Per sign regulations for Monument Plane   (1-3) Building Façade: 45 Linear Feet Building Facade Direction: North South East West   (4) Street Frontage: 198 Linear Feet Name of Street: Factors on Could   (2-4) Height to Top of Sign: Feet Clearance to Grade: Feet                                     |                                                                                                                               |  |  |  |  |
| EXISTING SIGNAGE TYPE & SQUARE FOOTAGE:                                                                                                                                                                                                                                                                                                            | FOR OFFICE USE ONLY                                                                                                           |  |  |  |  |
|                                                                                                                                                                                                                                                                                                                                                    | Sq. Ft. Signage Allowed on Parcel:                                                                                            |  |  |  |  |
|                                                                                                                                                                                                                                                                                                                                                    | Sq. Ft. 45 x2 Building 90 Sq. Ft.                                                                                             |  |  |  |  |
|                                                                                                                                                                                                                                                                                                                                                    | Sq. Ft. Separate free-Standing <u>297</u> Sq. Ft.                                                                             |  |  |  |  |
| Total Existing:                                                                                                                                                                                                                                                                                                                                    | Sq. Ft. Total Allowed: <u>90</u> Sq. Ft.                                                                                      |  |  |  |  |
| COMMENTS: ACCO AppRoval required                                                                                                                                                                                                                                                                                                                   |                                                                                                                               |  |  |  |  |