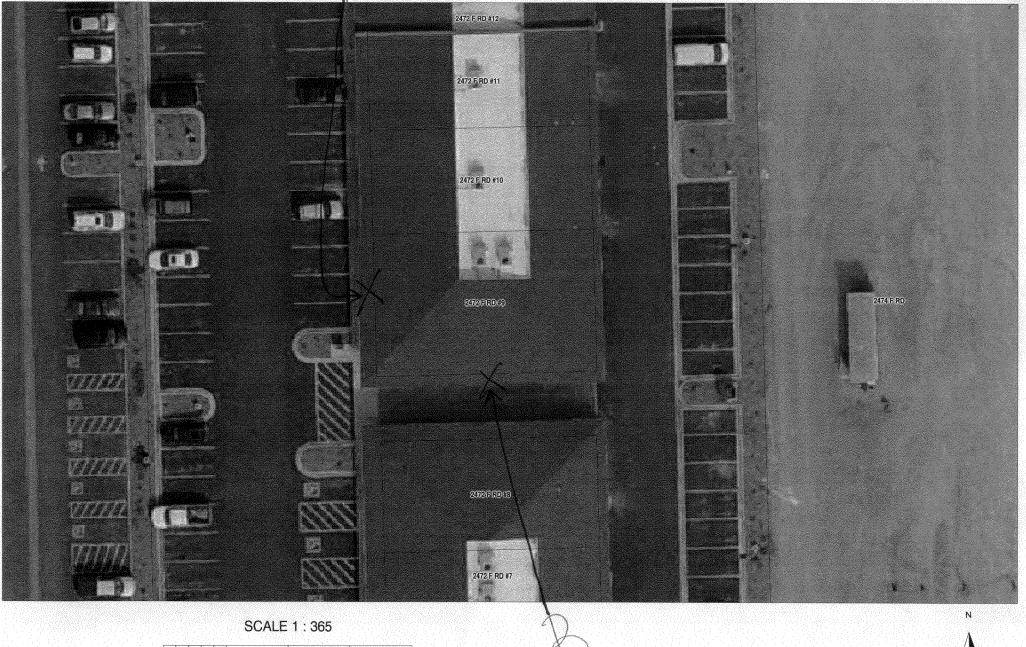

Grade: \_\_\_\_\_

Approval required COMMENTS: ACCO

Height to Top of Sign: \_\_\_\_\_ Feet

NOTE: No sign may exceed 300 square feet. A separate sign permit is required for each sign. Attach a sketch, to scale, of proposed and existing signage including types, dimensions and lettering. Attach a plot plan, to scale, showing: abutting streets, alleys, easements, driveways, encroachments, property lines, distances from existing buildings to proposed signs and required setbacks. Roof signs shall be manufactured such that no guy wires, braces or supports shall be visible.

I hereby attest that the information on this form and the attached sketches are true and accurate.

**Applicant's Signature** Planning Approval Øate Date

(2-4)

(Yellow: Neighborhood Services)

(Pink: Applicant)

Feet









http://mapguide.ci.grandjct.co.us/maps6/Master\_Map1\_Internal.mwf