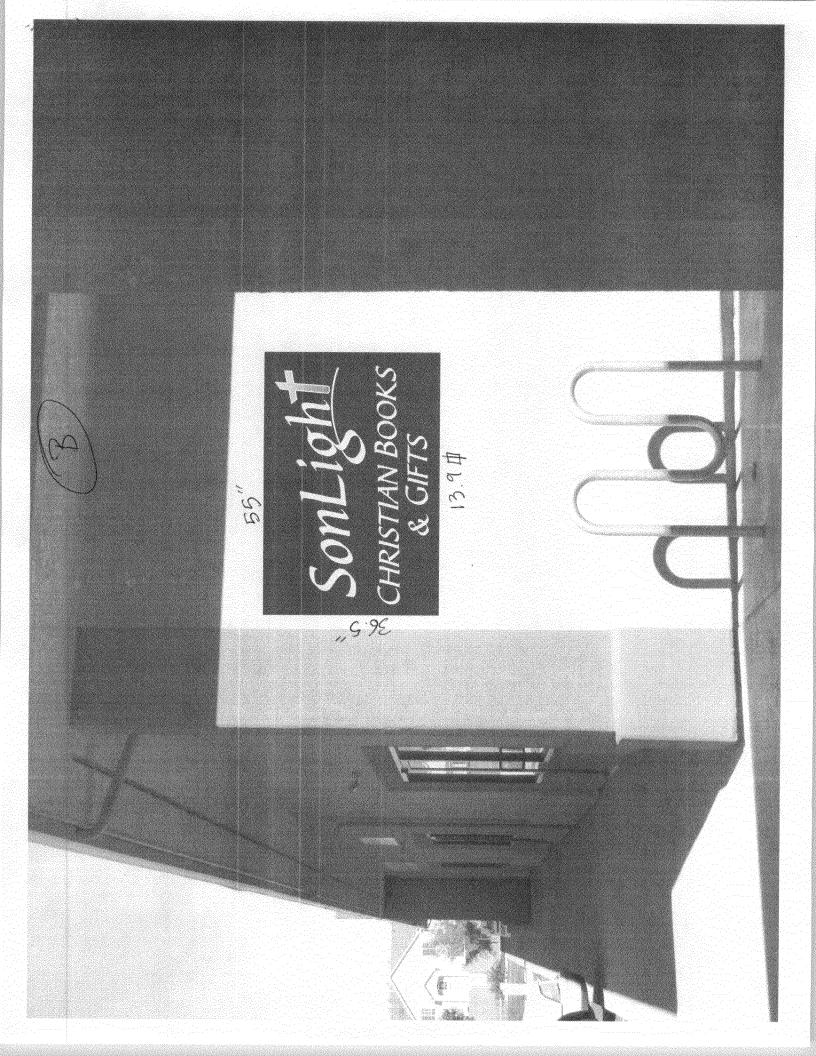

| TAX SCHEDULE NO. 2945-044-29-010<br>BUSINESS NAME <u>Son light christian book Store</u><br>STREET ADDRESS <u>2472 frol</u> #9<br>PROPERTY OWNER <u>Miclanu LLC</u><br>OWNER ADDRESS                                                                                                                                                                | contractor The Sign Smith<br>LICENSE NO. 2090934<br>ADDRESS 570 E crete Civ<br>TELEPHONE 970-244-9197<br>CONTACT PERSON Ernic |  |  |  |  |
|----------------------------------------------------------------------------------------------------------------------------------------------------------------------------------------------------------------------------------------------------------------------------------------------------------------------------------------------------|-------------------------------------------------------------------------------------------------------------------------------|--|--|--|--|
| ▶ 1. FLUSH WALL 2 Square Feet per Linear Foot of Building Façade   [] 2. ROOF 2 Square Feet per Linear Foot of Building Façade   [] 3. PROJECTING 0.5 Square Feet per each Linear Foot of Building Facade   [] 4. FREE-STANDING 2 Traffic Lanes - 0.75 Square Feet x Street Frontage   4 or more Traffic Lanes - 1.5 Square Feet x Street Frontage |                                                                                                                               |  |  |  |  |
| Existing Externally or Internally Illuminated – No Change in Electrical Service [] Non-Illuminated                                                                                                                                                                                                                                                 |                                                                                                                               |  |  |  |  |
| (1-4) Area of Proposed Sign: Square Feet Per sign regulations for Monument Plane   (1-3) Building Façade: 45 Linear Feet Building Facade Direction: North South East West   (4) Street Frontage: 198 Linear Feet Name of Street: Factors on Could   (2-4) Height to Top of Sign: Feet Clearance to Grade: Feet                                     |                                                                                                                               |  |  |  |  |
| EXISTING SIGNAGE TYPE & SQUARE FOOTAGE:                                                                                                                                                                                                                                                                                                            | FOR OFFICE USE ONLY                                                                                                           |  |  |  |  |
|                                                                                                                                                                                                                                                                                                                                                    | Sq. Ft. Signage Allowed on Parcel:                                                                                            |  |  |  |  |
|                                                                                                                                                                                                                                                                                                                                                    | Sq. Ft. 45 x2 Building 90 Sq. Ft.                                                                                             |  |  |  |  |
|                                                                                                                                                                                                                                                                                                                                                    | Sq. Ft. Separate free-Standing <u>297</u> Sq. Ft.                                                                             |  |  |  |  |
| Total Existing:                                                                                                                                                                                                                                                                                                                                    | Sq. Ft. Total Allowed: <u>90</u> Sq. Ft.                                                                                      |  |  |  |  |
| COMMENTS: ACCO AppRoval required                                                                                                                                                                                                                                                                                                                   |                                                                                                                               |  |  |  |  |

| EXISTING SIGNAGE TYPE & SQUARE FOOTAGE: | FOR OFFICE USE ONLY        |
|-----------------------------------------|----------------------------|
| Sq. Ft.                                 | Signage Allowed on Parcel: |
| Sq. Ft.                                 | 45 Building Sq. Ft.        |
| Sq. Ft.                                 | Free-Standing Sq. Ft.      |
| Total Existing: Sq. Ft.                 | Total Allowed: Sq. Ft.     |