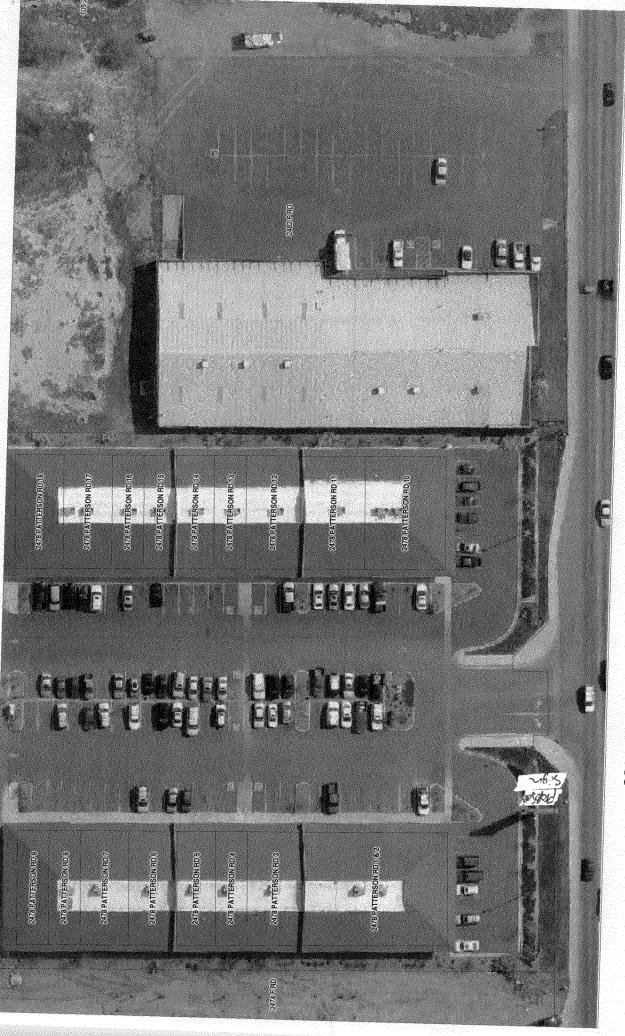

| TAX SCHEDULE NO. 2945 -044-17-018 BUSINESS NAME WATTVE TINK                                         | CONTRACTOR The Sign Snith LLC<br>LICENSE NO. 2090934     |  |  |
|-----------------------------------------------------------------------------------------------------|----------------------------------------------------------|--|--|
| STREET ADDRESS 2478 Patterson id #17                                                                | ADDRESS 570 E. Crete CN #3                               |  |  |
| PROPERTY OWNER DN Properties                                                                        | TELEPHONE 970 244-9197                                   |  |  |
| OWNER ADDRESS 10.10140034 - 81504                                                                   | CONTACT PERSON Eco.e                                     |  |  |
|                                                                                                     |                                                          |  |  |
| 1. FLUSH WALL 2 Square Feet per Linear Fo                                                           |                                                          |  |  |
| [ ] 2. ROOF 2 Square Feet per Linear For U.5 Square Feet per each L                                 | oot of Building Facade<br>.inear Foot of Building Facade |  |  |
| <b>[X] 4. FREE-STANDING</b> 2 Traffic Lanes - 0.75 Squal                                            |                                                          |  |  |
|                                                                                                     | 5 Square Feet x Street Frontage                          |  |  |
| Existing Externally or Internally Illuminated – No Change in Electrical Service [ ] Non-Illuminated |                                                          |  |  |
| Mutiple User Poletta + Square Feet                                                                  |                                                          |  |  |
| (1-3) Building Façade: Linear Feet                                                                  | Building Facade Dixection: North South East (West)       |  |  |
| (4) Street Frontage:Linear Feet                                                                     | Name of Street: Partorson                                |  |  |
| (2-4) Height to Top of Sign: Feet                                                                   | Clearance to Grade: 8 Feet                               |  |  |
| \ \ \ \ \ \ \ \ \ \ \ \ \ \ \ \ \ \ \                                                               |                                                          |  |  |
| EXISTING SIGNAGE TYPE & SQUARE FOOTAGE:                                                             |                                                          |  |  |
| <i>i</i>                                                                                            | FOR OFFICE USE ONLY                                      |  |  |
| 30 \$1 × 6" 35 4.                                                                                   | Sq. Ft. Signage Allowed on Parcel:                       |  |  |
|                                                                                                     | 1 1 . N 12                                               |  |  |
|                                                                                                     | Sq. Ft.   Building Sq. Ft.                               |  |  |
|                                                                                                     | _ () 🖫 _                                                 |  |  |
|                                                                                                     | Sq. Ft. Degree Standing Sq. Ft.                          |  |  |
| .1                                                                                                  |                                                          |  |  |
| .1                                                                                                  | Sq. Ft. Sq. Ft. Total Allowed: Sq. Ft.                   |  |  |
| Total Existing:                                                                                     |                                                          |  |  |
| .1                                                                                                  |                                                          |  |  |
| Total Existing:                                                                                     |                                                          |  |  |
| Total Existing:                                                                                     |                                                          |  |  |
| Total Existing:                                                                                     | Sq. Ft. Total Allowed: Sq. Ft.                           |  |  |