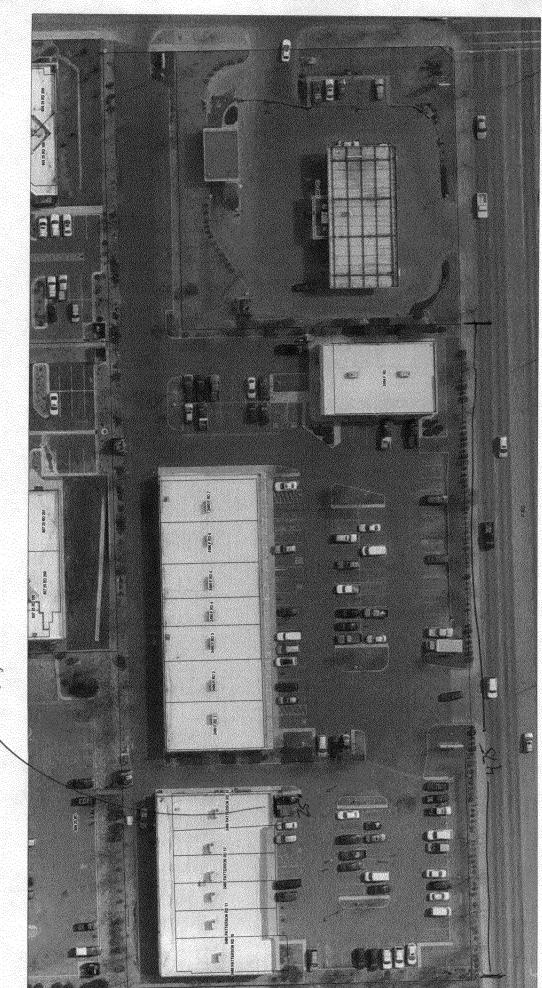

| TAX SCHEDULE NO. 2945-044-05-018 BUSINESS NAME West of Philly Deli STREET ADDRESS 2486 Retterson Rd #15 PROPERTY OWNER O'Grady Family Trust OWNER ADDRESS Swe | CONTRACTOR_Platinum Sign LICENSE NO                                                                  |
|---------------------------------------------------------------------------------------------------------------------------------------------------------------|------------------------------------------------------------------------------------------------------|
| [ ] 4. FREE-STANDING 2 Traffic Lanes - 0.75 Squa                                                                                                              | Foot of Building Facade<br>Linear Foot of Building Facade                                            |
| [ ] Existing Externally or Internally Illuminated – No Cha                                                                                                    | nge in Electrical Service Non-Illuminated                                                            |
| (1-4) Area of Proposed Sign: 37.81 Square Feet (1-3) Building Façade: 25' Linear Feet (4) Street Frontage: 475 Linear Feet (2-4) Height to Top of Sign: Feet  | Building Facade Direction: North South East West Name of Street: Patterso Clearance to Grade: Feet   |
| EXISTING SIGNAGE TYPE & SQUARE FOOTAGE:                                                                                                                       | FOR OFFICE USE ONLY                                                                                  |
| O on frontage  Total Existing:                                                                                                                                | Sq. Ft. $2 \times 25$ Building $50$ Sq. Ft. $1.5 \times 475$ Free-Standing $7/2.50$ Sq. Ft. $7/2.57$ |
| NOTE: No sign may exceed 300 square feet. A separate sig proposed and existing signage including types, dimensions and                                        | n permit is required for each sign. Attach a sketch, to scale, of                                    |