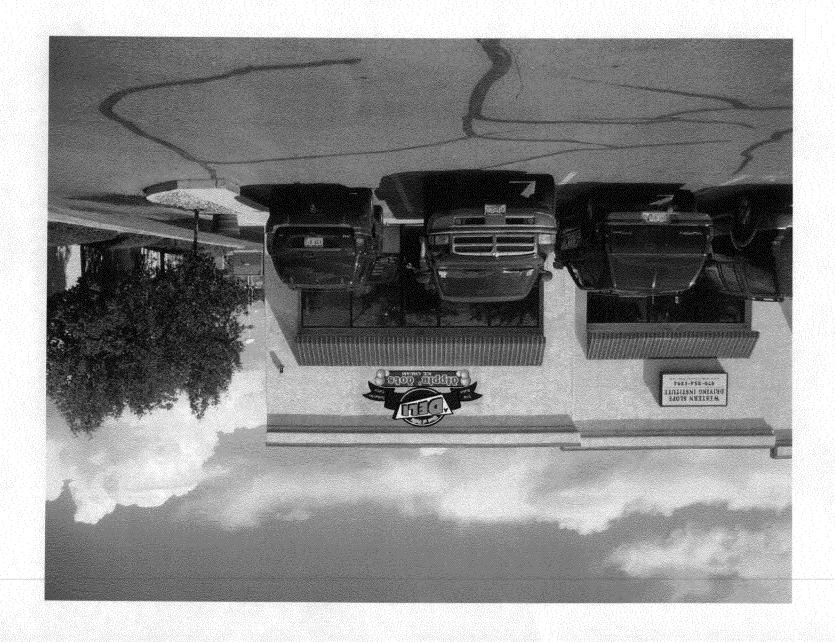

| TAX SCHEDULE NO. 2945-044-05-018 BUSINESS NAME West of Philly Deli STREET ADDRESS 2486 Retterson Rd #15 PROPERTY OWNER O'Grady Family Trust OWNER ADDRESS Swe | CONTRACTOR_Platinum Sign LICENSE NO                                                                  |
|---------------------------------------------------------------------------------------------------------------------------------------------------------------|------------------------------------------------------------------------------------------------------|
| [ ] 4. FREE-STANDING 2 Traffic Lanes - 0.75 Squa                                                                                                              | Foot of Building Facade<br>Linear Foot of Building Facade                                            |
| [ ] Existing Externally or Internally Illuminated – No Cha                                                                                                    | nge in Electrical Service Non-Illuminated                                                            |
| (1-4) Area of Proposed Sign: 37.81 Square Feet (1-3) Building Façade: 25' Linear Feet (4) Street Frontage: 475 Linear Feet (2-4) Height to Top of Sign: Feet  | Building Facade Direction: North South East West Name of Street: Patterso Clearance to Grade: Feet   |
| EXISTING SIGNAGE TYPE & SQUARE FOOTAGE:                                                                                                                       | FOR OFFICE USE ONLY                                                                                  |
| O on frontage  Total Existing:                                                                                                                                | Sq. Ft. $2 \times 25$ Building $50$ Sq. Ft. $1.5 \times 475$ Free-Standing $7/2.50$ Sq. Ft. $7/2.57$ |
| NOTE: No sign may exceed 300 square feet. A separate sig proposed and existing signage including types, dimensions and                                        | n permit is required for each sign. Attach a sketch, to scale, of                                    |