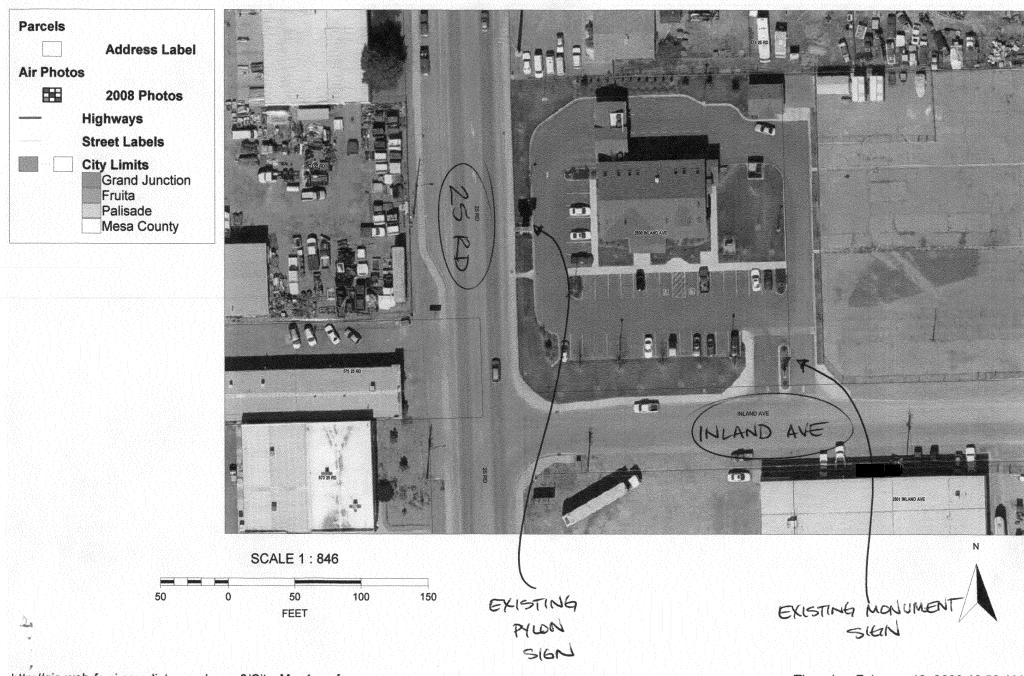

Public Works and Planning Department 250 North 5<sup>th</sup> Street, Grand Junction CO 81501 Tel: (970) 244-1430 FAX (970) 256-4031

| 2500 Inland Ave                                                                                                                                                                                                                                                                                                                                                                                                                                                                                                                                                                                                                                                                                                                                                                                                                                                                                                                                                                                                                                                                                                                                                                                                                                                                                                                                                                                                                                                                                                                                                                                                                                                                                                                                                                                                                                                                                                                                                                                                                                                                                                                |                                                                                                    |  |  |  |
|--------------------------------------------------------------------------------------------------------------------------------------------------------------------------------------------------------------------------------------------------------------------------------------------------------------------------------------------------------------------------------------------------------------------------------------------------------------------------------------------------------------------------------------------------------------------------------------------------------------------------------------------------------------------------------------------------------------------------------------------------------------------------------------------------------------------------------------------------------------------------------------------------------------------------------------------------------------------------------------------------------------------------------------------------------------------------------------------------------------------------------------------------------------------------------------------------------------------------------------------------------------------------------------------------------------------------------------------------------------------------------------------------------------------------------------------------------------------------------------------------------------------------------------------------------------------------------------------------------------------------------------------------------------------------------------------------------------------------------------------------------------------------------------------------------------------------------------------------------------------------------------------------------------------------------------------------------------------------------------------------------------------------------------------------------------------------------------------------------------------------------|----------------------------------------------------------------------------------------------------|--|--|--|
| TAX SCHEDULE NO. 2945-102-01-001  BUSINESS NAME GRAND VALLEY PANK  STREET ADDRESS STO 25 PD 81505  PROPERTY OWNER GRAND VALLET BANK                                                                                                                                                                                                                                                                                                                                                                                                                                                                                                                                                                                                                                                                                                                                                                                                                                                                                                                                                                                                                                                                                                                                                                                                                                                                                                                                                                                                                                                                                                                                                                                                                                                                                                                                                                                                                                                                                                                                                                                            | CONTRACTOR ANGEL SIGN CO LICENSE NO. 7080077  ADDRESS 510 N. WEST GATE DR TELEPHONE 970 - 244-8934 |  |  |  |
| OWNER ADDRESS 575 25 PD 81505                                                                                                                                                                                                                                                                                                                                                                                                                                                                                                                                                                                                                                                                                                                                                                                                                                                                                                                                                                                                                                                                                                                                                                                                                                                                                                                                                                                                                                                                                                                                                                                                                                                                                                                                                                                                                                                                                                                                                                                                                                                                                                  | CONTACT PERSON DARLO HARWARD                                                                       |  |  |  |
| [ ] 1. FLUSH WALL       2 Square Feet per Linear Foot of Building Façade         [ ] 2. ROOF       2 Square Feet per Linear Foot of Building Facade         [ ] 3. PROJECTING       0.5 Square Feet per each Linear Foot of Building Facade         2 Traffic Lanes - 0.75 Square Feet x Street Frontage       4 or more Traffic Lanes - 1.5 Square Feet x Street Frontage                                                                                                                                                                                                                                                                                                                                                                                                                                                                                                                                                                                                                                                                                                                                                                                                                                                                                                                                                                                                                                                                                                                                                                                                                                                                                                                                                                                                                                                                                                                                                                                                                                                                                                                                                     |                                                                                                    |  |  |  |
| Existing Externally or Internally Illuminated – No Change in Electrical Service [ ] Non-Illuminated                                                                                                                                                                                                                                                                                                                                                                                                                                                                                                                                                                                                                                                                                                                                                                                                                                                                                                                                                                                                                                                                                                                                                                                                                                                                                                                                                                                                                                                                                                                                                                                                                                                                                                                                                                                                                                                                                                                                                                                                                            |                                                                                                    |  |  |  |
| (1-4) Area of Proposed Sign: 78 Square Feet (1-3) Building Façade: //00 Linear Feet Building Facade Direction: North South East West (4) Street Frontage: 225 Linear Feet Name of Street: 25 FD (2-4) Height to Top of Sign: 25 Feet Clearance to Grade: 19 Feet                                                                                                                                                                                                                                                                                                                                                                                                                                                                                                                                                                                                                                                                                                                                                                                                                                                                                                                                                                                                                                                                                                                                                                                                                                                                                                                                                                                                                                                                                                                                                                                                                                                                                                                                                                                                                                                               |                                                                                                    |  |  |  |
| EXISTING SIGNAGE TYPE & SQUARE FOOTAGE:                                                                                                                                                                                                                                                                                                                                                                                                                                                                                                                                                                                                                                                                                                                                                                                                                                                                                                                                                                                                                                                                                                                                                                                                                                                                                                                                                                                                                                                                                                                                                                                                                                                                                                                                                                                                                                                                                                                                                                                                                                                                                        | FOR OFFICE USE ONLY                                                                                |  |  |  |
| MONUMENT SIGN 16 S                                                                                                                                                                                                                                                                                                                                                                                                                                                                                                                                                                                                                                                                                                                                                                                                                                                                                                                                                                                                                                                                                                                                                                                                                                                                                                                                                                                                                                                                                                                                                                                                                                                                                                                                                                                                                                                                                                                                                                                                                                                                                                             | Sq. Ft. Signage Allowed on Parcel:                                                                 |  |  |  |
| s                                                                                                                                                                                                                                                                                                                                                                                                                                                                                                                                                                                                                                                                                                                                                                                                                                                                                                                                                                                                                                                                                                                                                                                                                                                                                                                                                                                                                                                                                                                                                                                                                                                                                                                                                                                                                                                                                                                                                                                                                                                                                                                              | Sq. Ft. 2x 100 Building 200 Sq. Ft.                                                                |  |  |  |
| 11                                                                                                                                                                                                                                                                                                                                                                                                                                                                                                                                                                                                                                                                                                                                                                                                                                                                                                                                                                                                                                                                                                                                                                                                                                                                                                                                                                                                                                                                                                                                                                                                                                                                                                                                                                                                                                                                                                                                                                                                                                                                                                                             | Free-Standing 148.75 Sq. Ft.  Gq. Ft. Total Allowed: 200 Sq. Ft.                                   |  |  |  |
| Total Existing.                                                                                                                                                                                                                                                                                                                                                                                                                                                                                                                                                                                                                                                                                                                                                                                                                                                                                                                                                                                                                                                                                                                                                                                                                                                                                                                                                                                                                                                                                                                                                                                                                                                                                                                                                                                                                                                                                                                                                                                                                                                                                                                | od. Ft.                                                                                            |  |  |  |
| COMMENTS: Jace Change only.                                                                                                                                                                                                                                                                                                                                                                                                                                                                                                                                                                                                                                                                                                                                                                                                                                                                                                                                                                                                                                                                                                                                                                                                                                                                                                                                                                                                                                                                                                                                                                                                                                                                                                                                                                                                                                                                                                                                                                                                                                                                                                    |                                                                                                    |  |  |  |
| <b>NOTE:</b> No sign may exceed 300 square feet. A separate sign permit is required for each sign. Attach a sketch, to scale, of proposed and existing signage including types, dimensions and lettering. Attach a plot plan, to scale, showing: abutting streets, alleys, easements, driveways, encroachments, property lines, distances from existing buildings to proposed signs and required setbacks. Roof signs shall be manufactured such that no guy wires, braces or supports shall be visible.                                                                                                                                                                                                                                                                                                                                                                                                                                                                                                                                                                                                                                                                                                                                                                                                                                                                                                                                                                                                                                                                                                                                                                                                                                                                                                                                                                                                                                                                                                                                                                                                                       |                                                                                                    |  |  |  |
| Applicant's Signature    hereby attest that the information on this form and the attached sketches are true and accurate.    hereby attest that the information on this form and the attached sketches are true and accurate.    hereby attest that the information on this form and the attached sketches are true and accurate.    hereby attest that the information on this form and the attached sketches are true and accurate.    hereby attest that the information on this form and the attached sketches are true and accurate.    hereby attest that the information on this form and the attached sketches are true and accurate.    hereby attest that the information on this form and the attached sketches are true and accurate.    hereby attest that the information on this form and the attached sketches are true and accurate.    hereby attest that the information on this form and the attached sketches are true and accurate.    hereby attest that the information on this form and the attached sketches are true and accurate.    hereby attest that the information on this form and the attached sketches are true and accurate.    hereby attest that the information on this form and the attached sketches are true and accurate.   hereby attached the information of the info |                                                                                                    |  |  |  |
| Application a Signature (Date                                                                                                                                                                                                                                                                                                                                                                                                                                                                                                                                                                                                                                                                                                                                                                                                                                                                                                                                                                                                                                                                                                                                                                                                                                                                                                                                                                                                                                                                                                                                                                                                                                                                                                                                                                                                                                                                                                                                                                                                                                                                                                  | rianining Approval Date                                                                            |  |  |  |

## City of Grand Junction GIS City Map ©

http://gis-web-fs.ci.grandjct.co.us/maps6/City\_Map1.mwf

Thursday, February 19, 2009 10:53 AM