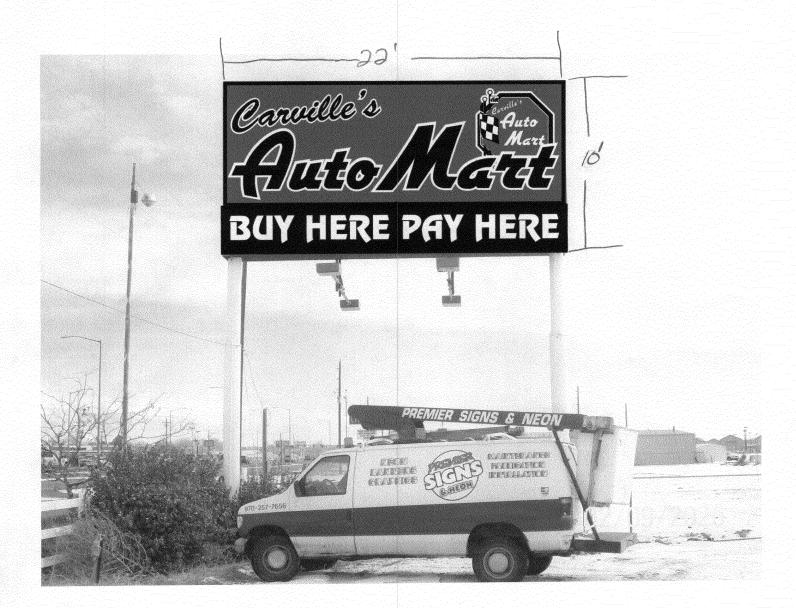

## Sign Clearance

For Signs that Require a Building Permit

| Bldg Permit No         |  |
|------------------------|--|
| Date Submitted 3/4/09  |  |
| Fee \$ 2500            |  |
| Zone <u><i>C-2</i></u> |  |
|                        |  |

Public Works & Planning Department 250 North 5<sup>th</sup> Street, Grand Junction CO 81501 Tel: (970) 244-1430 FAX (970) 256-4031

| TAX SCHEDULE NO. 2945-103 BUSINESS NAME CAVILLES AU STREET ADDRESS 2507 HW PROPERTY OWNER CAVILLES OWNER ADDRESS                                                                                                                                                                                                                                                                                                                                                                                                                                                                                                                                                                  | LICENSE : ADDRESS TELEPHO     | NO. 2090742                             |  |
|-----------------------------------------------------------------------------------------------------------------------------------------------------------------------------------------------------------------------------------------------------------------------------------------------------------------------------------------------------------------------------------------------------------------------------------------------------------------------------------------------------------------------------------------------------------------------------------------------------------------------------------------------------------------------------------|-------------------------------|-----------------------------------------|--|
| [ ] 1. FLUSH WALL       2 Square Feet per Linear Foot of Building Facade         [ ] 2. ROOF       2 Square Feet per Linear Foot of Building Facade         [ ] 3. FREE-STANDING       2 Traffic Lanes - 0.75 Square Feet x Street Frontage         4 or more Traffic Lanes - 1.5 Square Feet x Street Frontage         [ ] 4. PROJECTING       0.5 Square Feet per each Linear Foot of Building Facade         [ ] 5. OFF-PREMISE       See #3 Spacing Requirements; Not > 300 Square Feet or < 15 Square Feet                                                                                                                                                                   |                               |                                         |  |
| [ ] Externally Illuminated                                                                                                                                                                                                                                                                                                                                                                                                                                                                                                                                                                                                                                                        | X Internally Illuminated      | [ ] Non-Illuminated                     |  |
| (1 - 5) Area of Proposed Sign: 220 Square Feet (1,2,4) Building Façade: Linear Feet Building Façade Direction: North South East West (1 - 4) Street Frontage: 300 Linear Feet Name of Street:                                                                                                                                                                                                                                                                                                                                                                                                                                                                                     |                               |                                         |  |
| EXISTING SIGNAGE TYPE & SQUAR                                                                                                                                                                                                                                                                                                                                                                                                                                                                                                                                                                                                                                                     | E FOOTAGE:                    | FOR OFFICE USE ONLY                     |  |
| Pole Sign                                                                                                                                                                                                                                                                                                                                                                                                                                                                                                                                                                                                                                                                         | <u>220</u> Sq. Ft.            | Signage Allowed on Parcel for ROW:      |  |
|                                                                                                                                                                                                                                                                                                                                                                                                                                                                                                                                                                                                                                                                                   | Sq. Ft.                       | 2 x 77 Building/54 Sq. Ft.              |  |
|                                                                                                                                                                                                                                                                                                                                                                                                                                                                                                                                                                                                                                                                                   | Sq. Ft.                       | 1,5 x 300 Free-Standing 450 Sq. Ft.     |  |
| Total E                                                                                                                                                                                                                                                                                                                                                                                                                                                                                                                                                                                                                                                                           | xisting: 220 Sq. Ft.          | Total Allowed: 450 Sq. Ft.              |  |
| COMMENTS: Life Give Changing Faces And Potting  NOTE: No sign may exceed 300 square feet. A separate sign clearance is required for each sign. Attach a sketch, to scale, of proposed and existing signage including types, dimensions and lettering. Attach a plot plan, to scale, showing: abutting streets, alleys, easements, driveways, encroachments, property lines, distances from existing buildings to proposed signs and required setbacks. A SEPARATE PERMIT FROM THE BUILDING DEPARTMENT IS ALSO REQUIRED.  I hereby attest that the information on this form and the attached sketches are true and accurate.  Applicant's Signature  Date  Planning Approval  Date |                               |                                         |  |
| (White: Planning) (Yellow: N                                                                                                                                                                                                                                                                                                                                                                                                                                                                                                                                                                                                                                                      | Neighborhood Services) (Pink. | Building Permit) (Goldenrod: Applicant) |  |