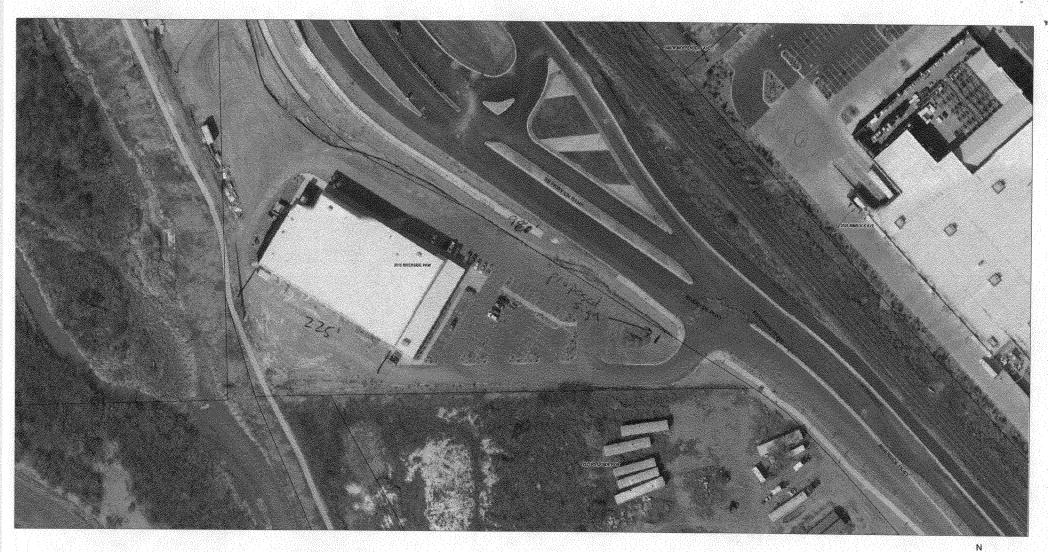

Public Works & Planning Department 250 North 5<sup>th</sup> Street, Grand Junction CO 81501 Tel: (970) 244-1430 FAX (970) 256-4031

|                                                                                                                                                                                                                                                                                                                                                                                                                                             |                              | 1 71                                                                                                            |  |
|---------------------------------------------------------------------------------------------------------------------------------------------------------------------------------------------------------------------------------------------------------------------------------------------------------------------------------------------------------------------------------------------------------------------------------------------|------------------------------|-----------------------------------------------------------------------------------------------------------------|--|
| TAX SCHEDULE NO. 7945-103 BUSINESS NAME GLACIET STREET ADDRESS 2515 Riv PROPERTY OWNER Legazee Property OWNER ADDRESS Same                                                                                                                                                                                                                                                                                                                  | LICENSE NO ADDRESS TELEPHONI | OR_Platinum Sign Co<br>D. 2091305<br>2916 = 703<br>ENO. 248-9677<br>DERSON_Mine                                 |  |
| [ ] 1. FLUSH WALL       2 Square Feet per Linear Foot of Building Facade         [ ] 2. ROOF       2 Square Feet per Linear Foot of Building Facade         [ ] 3. FREE-STANDING       2 Traffic Lanes - 0.75 Square Feet x Street Frontage         [ ] 4. PROJECTING       0.5 Square Feet per each Linear Foot of Building Facade         [ ] 5. OFF-PREMISE       See #3 Spacing Requirements; Not > 300 Square Feet or < 15 Square Feet |                              |                                                                                                                 |  |
| [ ] Externally Illuminated                                                                                                                                                                                                                                                                                                                                                                                                                  | [ ] Internally Illuminated   | [X] Non-Illuminated                                                                                             |  |
| (1-5) Area of Proposed Sign: Square Feet  (1,2,4) Building Façade: 245 Linear Feet Building Façade Direction: North South East West  (1-4) Street Frontage: 960 Linear Feet Name of Street: Rivers at Perskury  (2-5) Height to Top of Sign: 9 Feet Clearance to Grade: 5 Feet  (5) Distance to Nearest Existing Off-Premise Sign: Feet                                                                                                     |                              |                                                                                                                 |  |
| EXISTING SIGNAGE TYPE & SQUAR                                                                                                                                                                                                                                                                                                                                                                                                               | E FOOTAGE:                   | FOR OFFICE USE ONLY                                                                                             |  |
| FW Total Ex                                                                                                                                                                                                                                                                                                                                                                                                                                 |                              | Signage Allowed on Parcel for ROW:  Building 530 Sq. Ft.  Free-Standing 700 Sq. Ft.  Total Allowed: 700 Sq. Ft. |  |
| COMMENTS:                                                                                                                                                                                                                                                                                                                                                                                                                                   |                              |                                                                                                                 |  |

(Goldenrod: Applicant)

2515 Riverside Parkway Legazee Properties LLC 2945-103-52-001